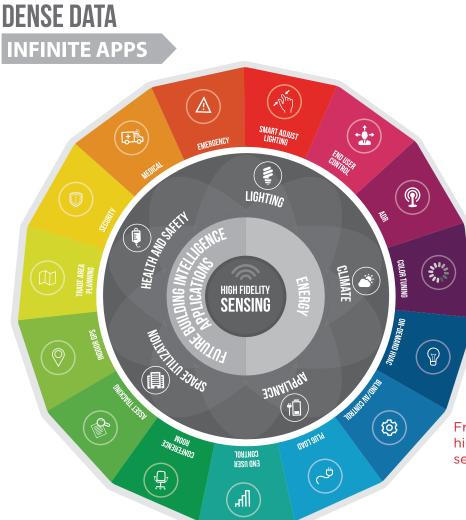

## Rich data. Infinite apps. Great decision-making.

The richest, best data set ever collected begins with lighting control.

Dense data abstraction unlocks everything

Infinitely customizable and without limit

No other company can provide this service

It all begins with lighting control

Extends to: HVAC, Tracking, Conference

From safety to asset tracking, Enlighted's high fidelity sensing will inspire an infinite set of high-value apps.