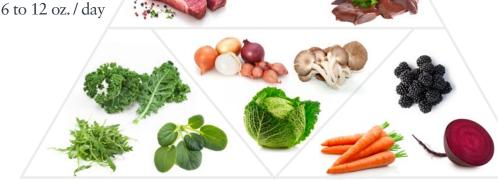

## The Wahls<sup>™</sup> Paleo Diet Level 2 Cheat Sheet

Eat recommended foods according to your appetite.

Healthy Fats

Healthy Oils

use liquid oils COLD, cook with ghee, coconut fat or animal fats

Seaweed or Sea Vegetables

Fermented foods

Nuts & Seeds (soaked/sprouted)

Grass-fed/Wild

Caught Protein

Organ meats Organic ideally 6 to 12 oz. / 2x week

Greens 3 cups / daily

Sulfur 3 cups / daily

Color 3 cups / daily Vegetarians & Vegans: