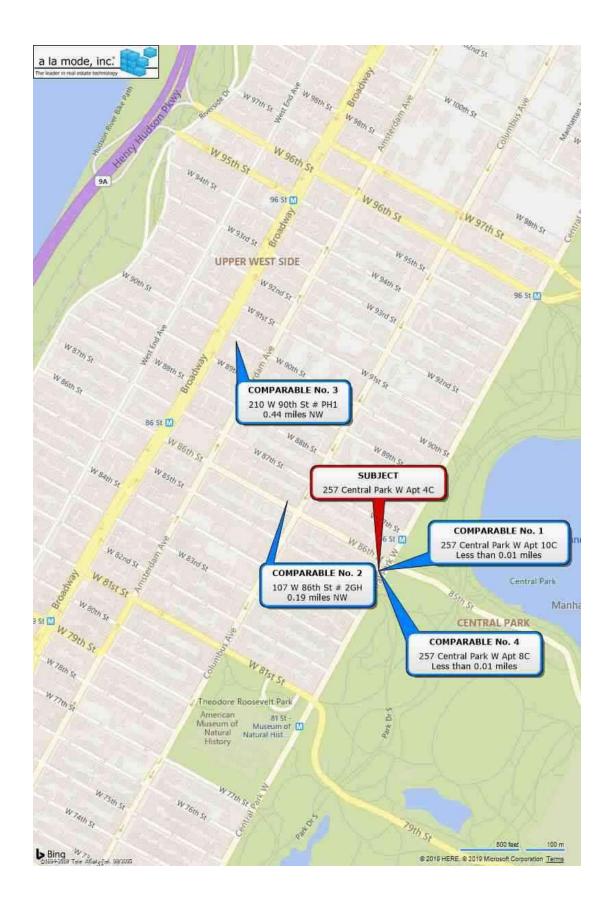

|  |
| City             | New York                  | County NEW YORK | State NY | Zip Code | 10024 |  |
| Lender/Client    |                           |                 |          |          |       |  |



## Case 2:18-cv-05008-FMO-AFM Document 130-2 Filed 12/26/19 Page 43 of 71 Page ID Location Map

| Borrower         | N/A                       |                 |          |                |   |
|------------------|---------------------------|-----------------|----------|----------------|---|
| Property Address | 257 Central Park W Apt 4C |                 |          |                |   |
| City             | New York                  | County NEW YORK | State NY | Zip Code 10024 | ļ |
| Lender/Client    |                           |                 |          |                |   |





# **EXHIBIT F**

#### FORBEARANCE AND PURCHASE AGREEMENT

#### August 22, 2018

The parties to this agreement are Essex Capital Corporation ("Essex") and Paul S. Wolansky (the "Limited Partner"). Essex serves as the General Partner of a Limited Partnership known as TGFJ II, LP (the "Partnership") established by an Agreement of Limited Partnership dated as of December 20, 2016 (the "LP Agreement"); the Limited Partner (in his own capacity and as transferee of the other limited partnership interests in the Partnership) is the Limited Partner of the Partnership. Pursuant to section 11.5 of the LP Agreement, the Limited Partner timely exercised an option to cause Essex to purchase the limited partnership interests in the Partnership held by the Limited Partner. That obligation became due o