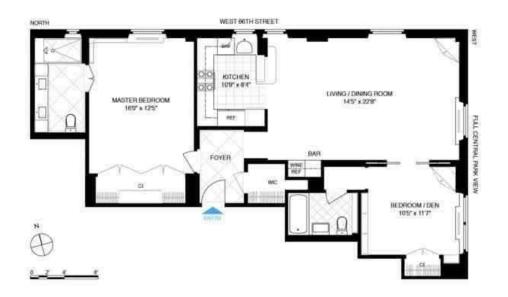

|                |
| City             | New York                  | County NEW YORK | State NY | Zip Code 10024 |
| Lender/Client    |                           |                 |          |                |



#### Comparable 4

257 Central Park W Apt 8C

Prox. to Subject Less than 0.01 miles Sale Price 2,750,000

Gross Living Area 1,100 +/Total Rooms 4

Total Bedrooms 2
Total Bathrooms 2
Location UWS

View CENTRAL PARK Site N/A

Site N/A
Quality AVERAGE
Age 94

#### Comparable 5

Prox. to Subject Sale Price Gross Living Area Total Rooms Total Bedrooms Total Bathrooms Location View Site Quality Age

#### Comparable 6

Prox. to Subject
Sale Price
Gross Living Area
Total Rooms
Total Bedrooms
Total Bathrooms
Location
View
Site
Quality
Age

#### 257 CENTRAL PARK WEST, APARTMENT 4C



## Case 2:18-cv-05008-FMO-AFM Document 130-2 Filed 12/26/19 Page 42 of 71 Page ID Actial Map

| Borrower         | N/A                       |                 |          |          |       |  |
|------------------|---------------------------|-----------------|----------|----------|-------|--|
| Property Address | 257 Central Park W Apt 4C |                 |          |          |       |  |
| City             | New York                  | County NEW YORK | State NY | Zip Code | 10024 |  |
| Lender/Client    |                           |                 |          |          |       |  |



## Case 2:18-cv-05008-FMO-AFM Document 130-2 Filed 12/26/19 Page 43 of 71 Page ID Location Map

| Borrower         | N/A                       |                 |          |                |   |
|-----