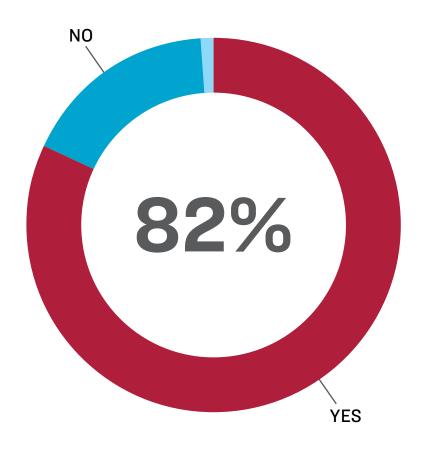

## Mississippi School Districts Still Allowing Corporal Punishment

of Mississippi School Districts still allow Corporal Punishment