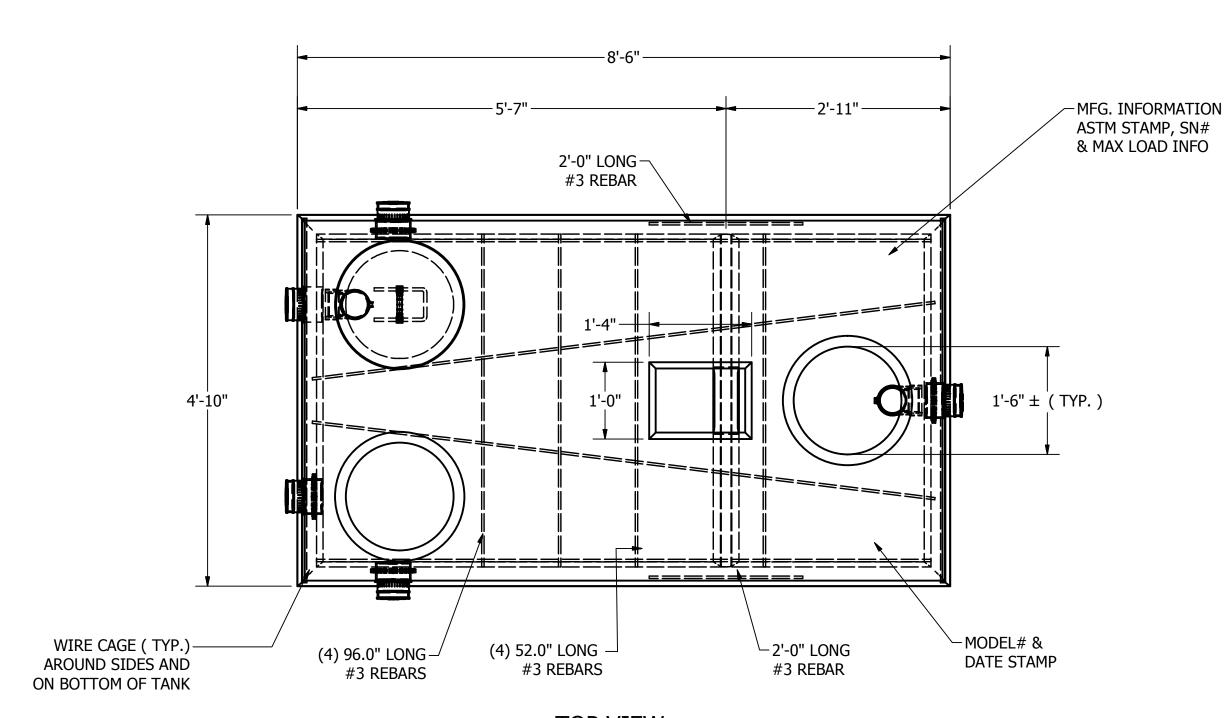

TOP VIEW
( TWO STEPPED & TAPERED CONCRETE COVERS REMOVED )

SECTION A-A

## **NOTES**

- 1. JOINT SEALANT IS BUTYL RUBBER MASTIC TYPE SEAL THAT CONFORMS TO LATEST AASHTO SPECIFICATION M-198. MEETS FEDERAL SPECIFICATION SS-S-0021(210-A).
- **2.** REINFORCING STEEL REBAR CONFORMS TO LATEST ASTM SPECIFICATION A615.
- **3.** REINFORCING STEEL WELDED WIRE FABRIC CONFORMS TO LATEST ASTM SPECIFICATION A185.
- 4. CONCRETE COMPRESSIVE STRENGTH 4500 PSI AT 28 DAYS.
- 5. METHOD OF MANUFACTURE: WET CAST.
- **6.** SECTIONS ARE MONOLITHIC.
- 7. PIPE INLET AND OUTLET SEALS CONFORM TO ASTM C 1944 OR 923
- **8.** ALL CONCRETE AND PLASTIC COVERS HAVE TANK ENTRY WARNING PLACARDS. (TWO COMPARTMENT TANK AND DANGER POISON GAS)
- 9. ALL PLASTIC HANDLES HAVE REBAR ATTACHED
- **10.** MAXIMUM 4 FEET OF COVER OVER TANK
- 11. OUTLET FILTER CAN BE ORDERED FOR ADDITIONAL COST.

## TANK DESIGN SPECIFICATION CONFORMS TO LATEST ASTM DESIGNATION C1227.

SCALE: 1 / 15 ALL VIEWS

CONNECTICUT STATE APPROVED TANK