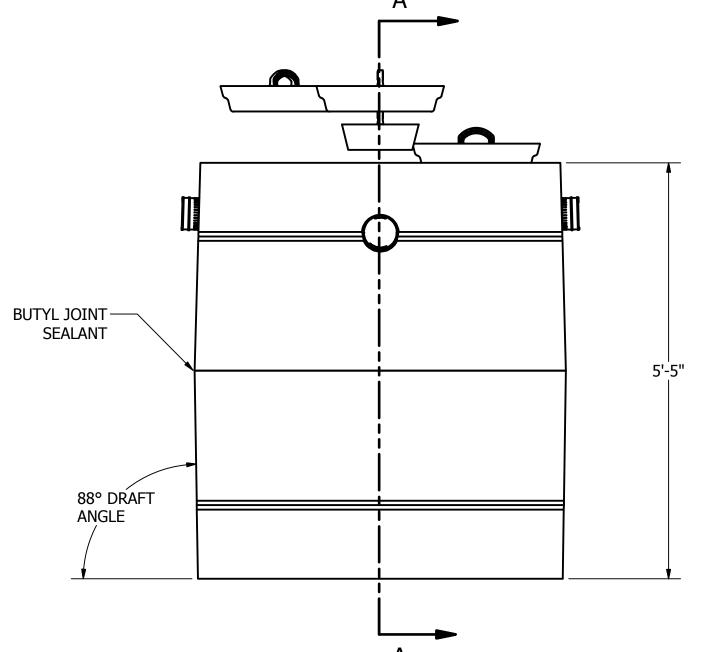

TOP VIEW
( TWO STEPPED & TAPERED CONCRETE COVERS REMOVED )

SECTION A-A

## **NOTES**

- 1. JOINT SEALANT IS BUTYL RUBBER MASTIC TYPE SEAL THAT CONFORMS TO LATEST AASHTO SPECIFICATION M-198. MEETS FEDERAL SPECIFICATION SS-S-0021(210-A).
- **2.** REINFORCING STEEL REBAR CONFORMS TO LATEST ASTM SPECIFICATION A615.
- **3.** REINFORCING STEEL WELDED WIRE FABRIC CONFORMS TO LATEST ASTM SPECIFICATION A185.
- 4. CONCRETE COMPRESSIVE STRENGTH 4500 PSI AT 28 DAYS.
- 5. METHOD OF MANUFACTURE: WET CAST.
- **6.** SECTIONS ARE MONOLITHIC.
- 7. PIPE INLET AND OUTLET SEALS CONFORM TO ASTM C 1944 OR 923
- **8.** ALL CONCRETE AND PLASTIC COVERS HAVE TANK ENTRY WARNING PLACARDS. (TWO COMPARTMENT TANK AND DANGER POISON GAS)
- 9. ALL PLASTIC HANDLES HAVE REBAR ATTACHED
- **10.** MAXIMUM 4 FEET OF COVER OVER TANK
- 11. OUTLET FILTER CAN BE ORDERED FOR ADDITIONAL COST.

## TANK DESIGN SPECIFICATION CONFORMS TO LATEST ASTM DESIGNATION C1227.

SCALE: 1 / 15 ALL VIEWS

CONNECTICUT STATE APPROVED TANK