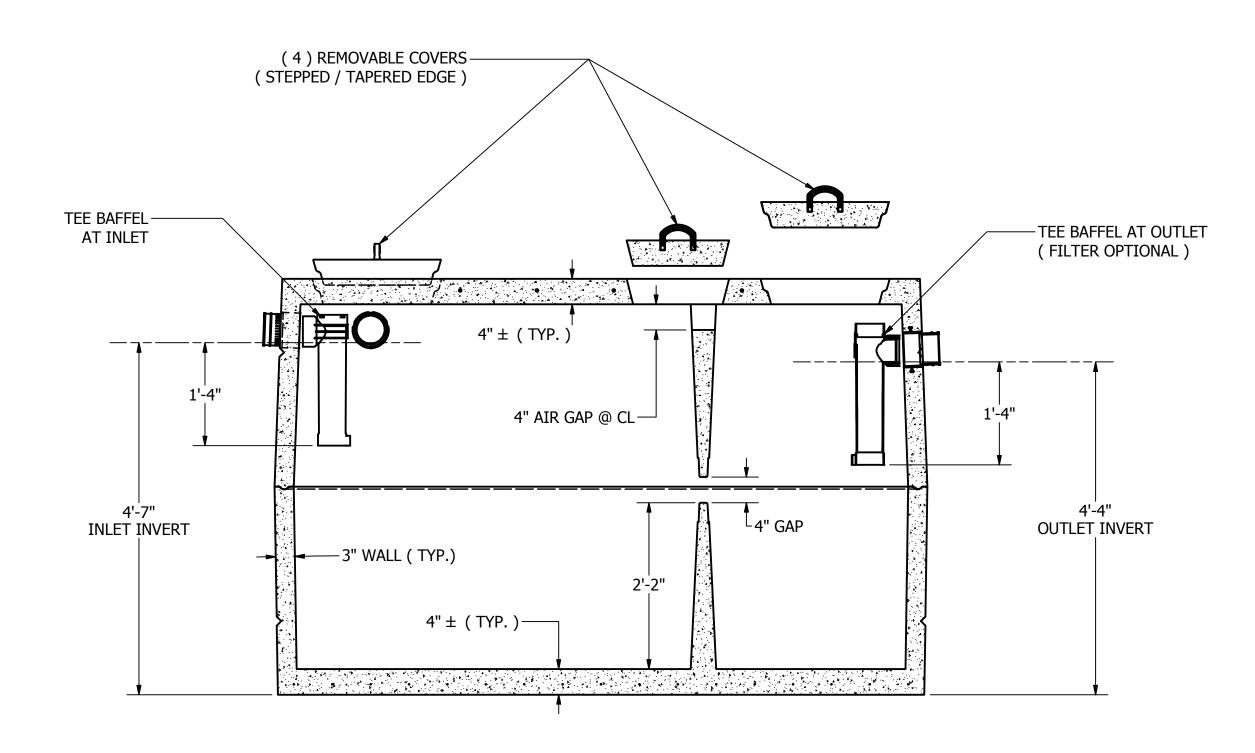

TOP VIEW
( TWO STEPPED & TAPERED CONCRETE COVERS REMOVED )

SECTION A-A

## **NOTES**

- 1. JOINT SEALANT IS BUTYL RUBBER MASTIC TYPE SEAL THAT CONFORMS TO LATEST AASHTO SPECIFICATION M-198. MEETS FEDERAL SPECIFICATION SS-S-0021(210-A).
- **2.** REINFORCING STEEL REBAR CONFORMS TO LATEST ASTM SPECIFICATION A615.
- **3.** REINFORCING STEEL WELDED WIRE FABRIC CONFORMS TO LATEST ASTM SPECIFICATION A185.
- 4. CONCRETE COMPRESSIVE STRENGTH 4500 PSI AT 28 DAYS.
- 5. METHOD OF MANUFACTURE: WET CAST.
- **6.** SECTIONS ARE MONOLITHIC.
- 7. PIPE INLET AND OUTLET SEALS CONFORM TO ASTM C 1944 OR 923
- **8.** ALL CONCRETE AND PLASTIC COVERS HAVE TANK ENTRY WARNING PLACARDS. (TWO COMPARTMENT TANK AND DANGER POISON GAS)
- 9. ALL PLASTIC HANDLES HAVE REBAR ATTACHED
- **10.** MAXIMUM 4 FEET OF COVER OVER TANK
- 11. OUTLET FILTER CAN BE ORDERED FOR ADDITIONAL COST.

## TANK DESIGN SPECIFICATION CONFORMS TO LATEST ASTM DESIGNATION C1227.

SCALE: 1 / 15 ALL VIEWS

CONNECTICUT STATE APPROVED TANK