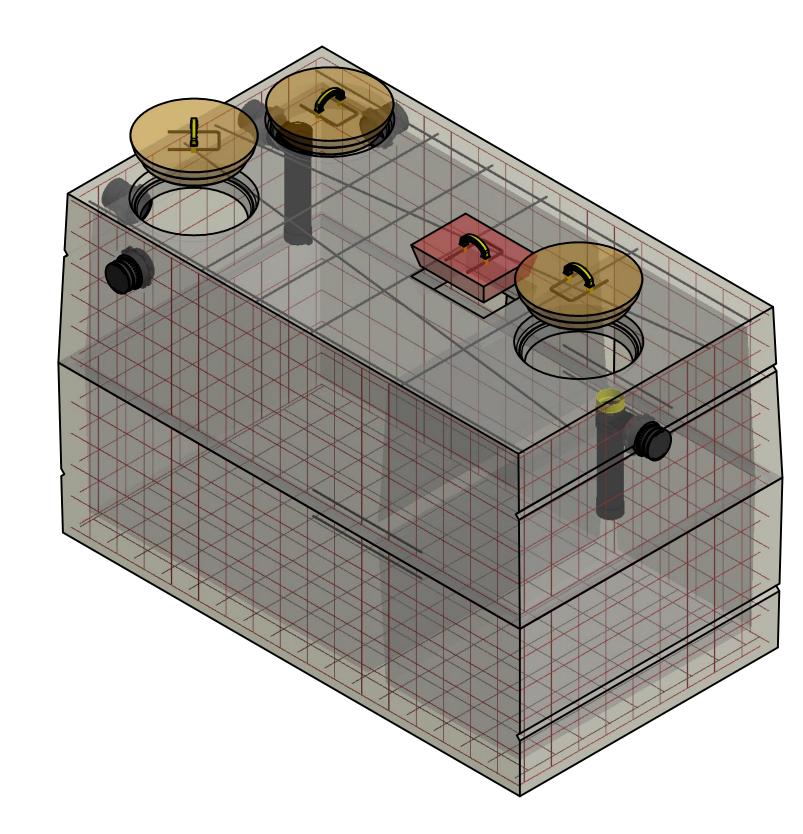

## **NOTES**

- 1. JOINT SEALANT IS BUTYL RUBBER MASTIC TYPE SEAL THAT CONFORMS TO LATEST AASHTO SPECIFICATION M-198. MEETS FEDERAL SPECIFICATION SS-S-0021(210-A).
- **2.** REINFORCING STEEL REBAR CONFORMS TO LATEST ASTM SPECIFICATION A615.
- **3.** REINFORCING STEEL WELDED WIRE FABRIC CONFORMS TO LATEST ASTM SPECIFICATION A185.
- 4. CONCRETE COMPRESSIVE STRENGTH 4500 PSI AT 28 DAYS.
- 5. METHOD OF MANUFACTURE: WET CAST.
- **6.** SECTIONS ARE MONOLITHIC.
- 7. PIPE INLET AND OUTLET SEALS CONFORM TO ASTM C 1944 OR 923
- **8.** ALL CONCRETE AND PLASTIC COVERS HAVE TANK ENTRY WARNING PLACARDS. (TWO COMPARTMENT TANK AND DANGER POISON GAS)
- 9. ALL PLASTIC HANDLES HAVE REBAR ATTACHED
- **10.** MAXIMUM 4 FEET OF COVER OVER TANK
- 11. OUTLET FILTER CAN BE ORDERED FOR ADDITIONAL COST.

## TANK DESIGN SPECIFICATION CONFORMS TO LATEST ASTM DESIGNATION C1227.

SCALE: 1 / 15 ALL VIEWS

CONNECTICUT STATE APPROVED TANK