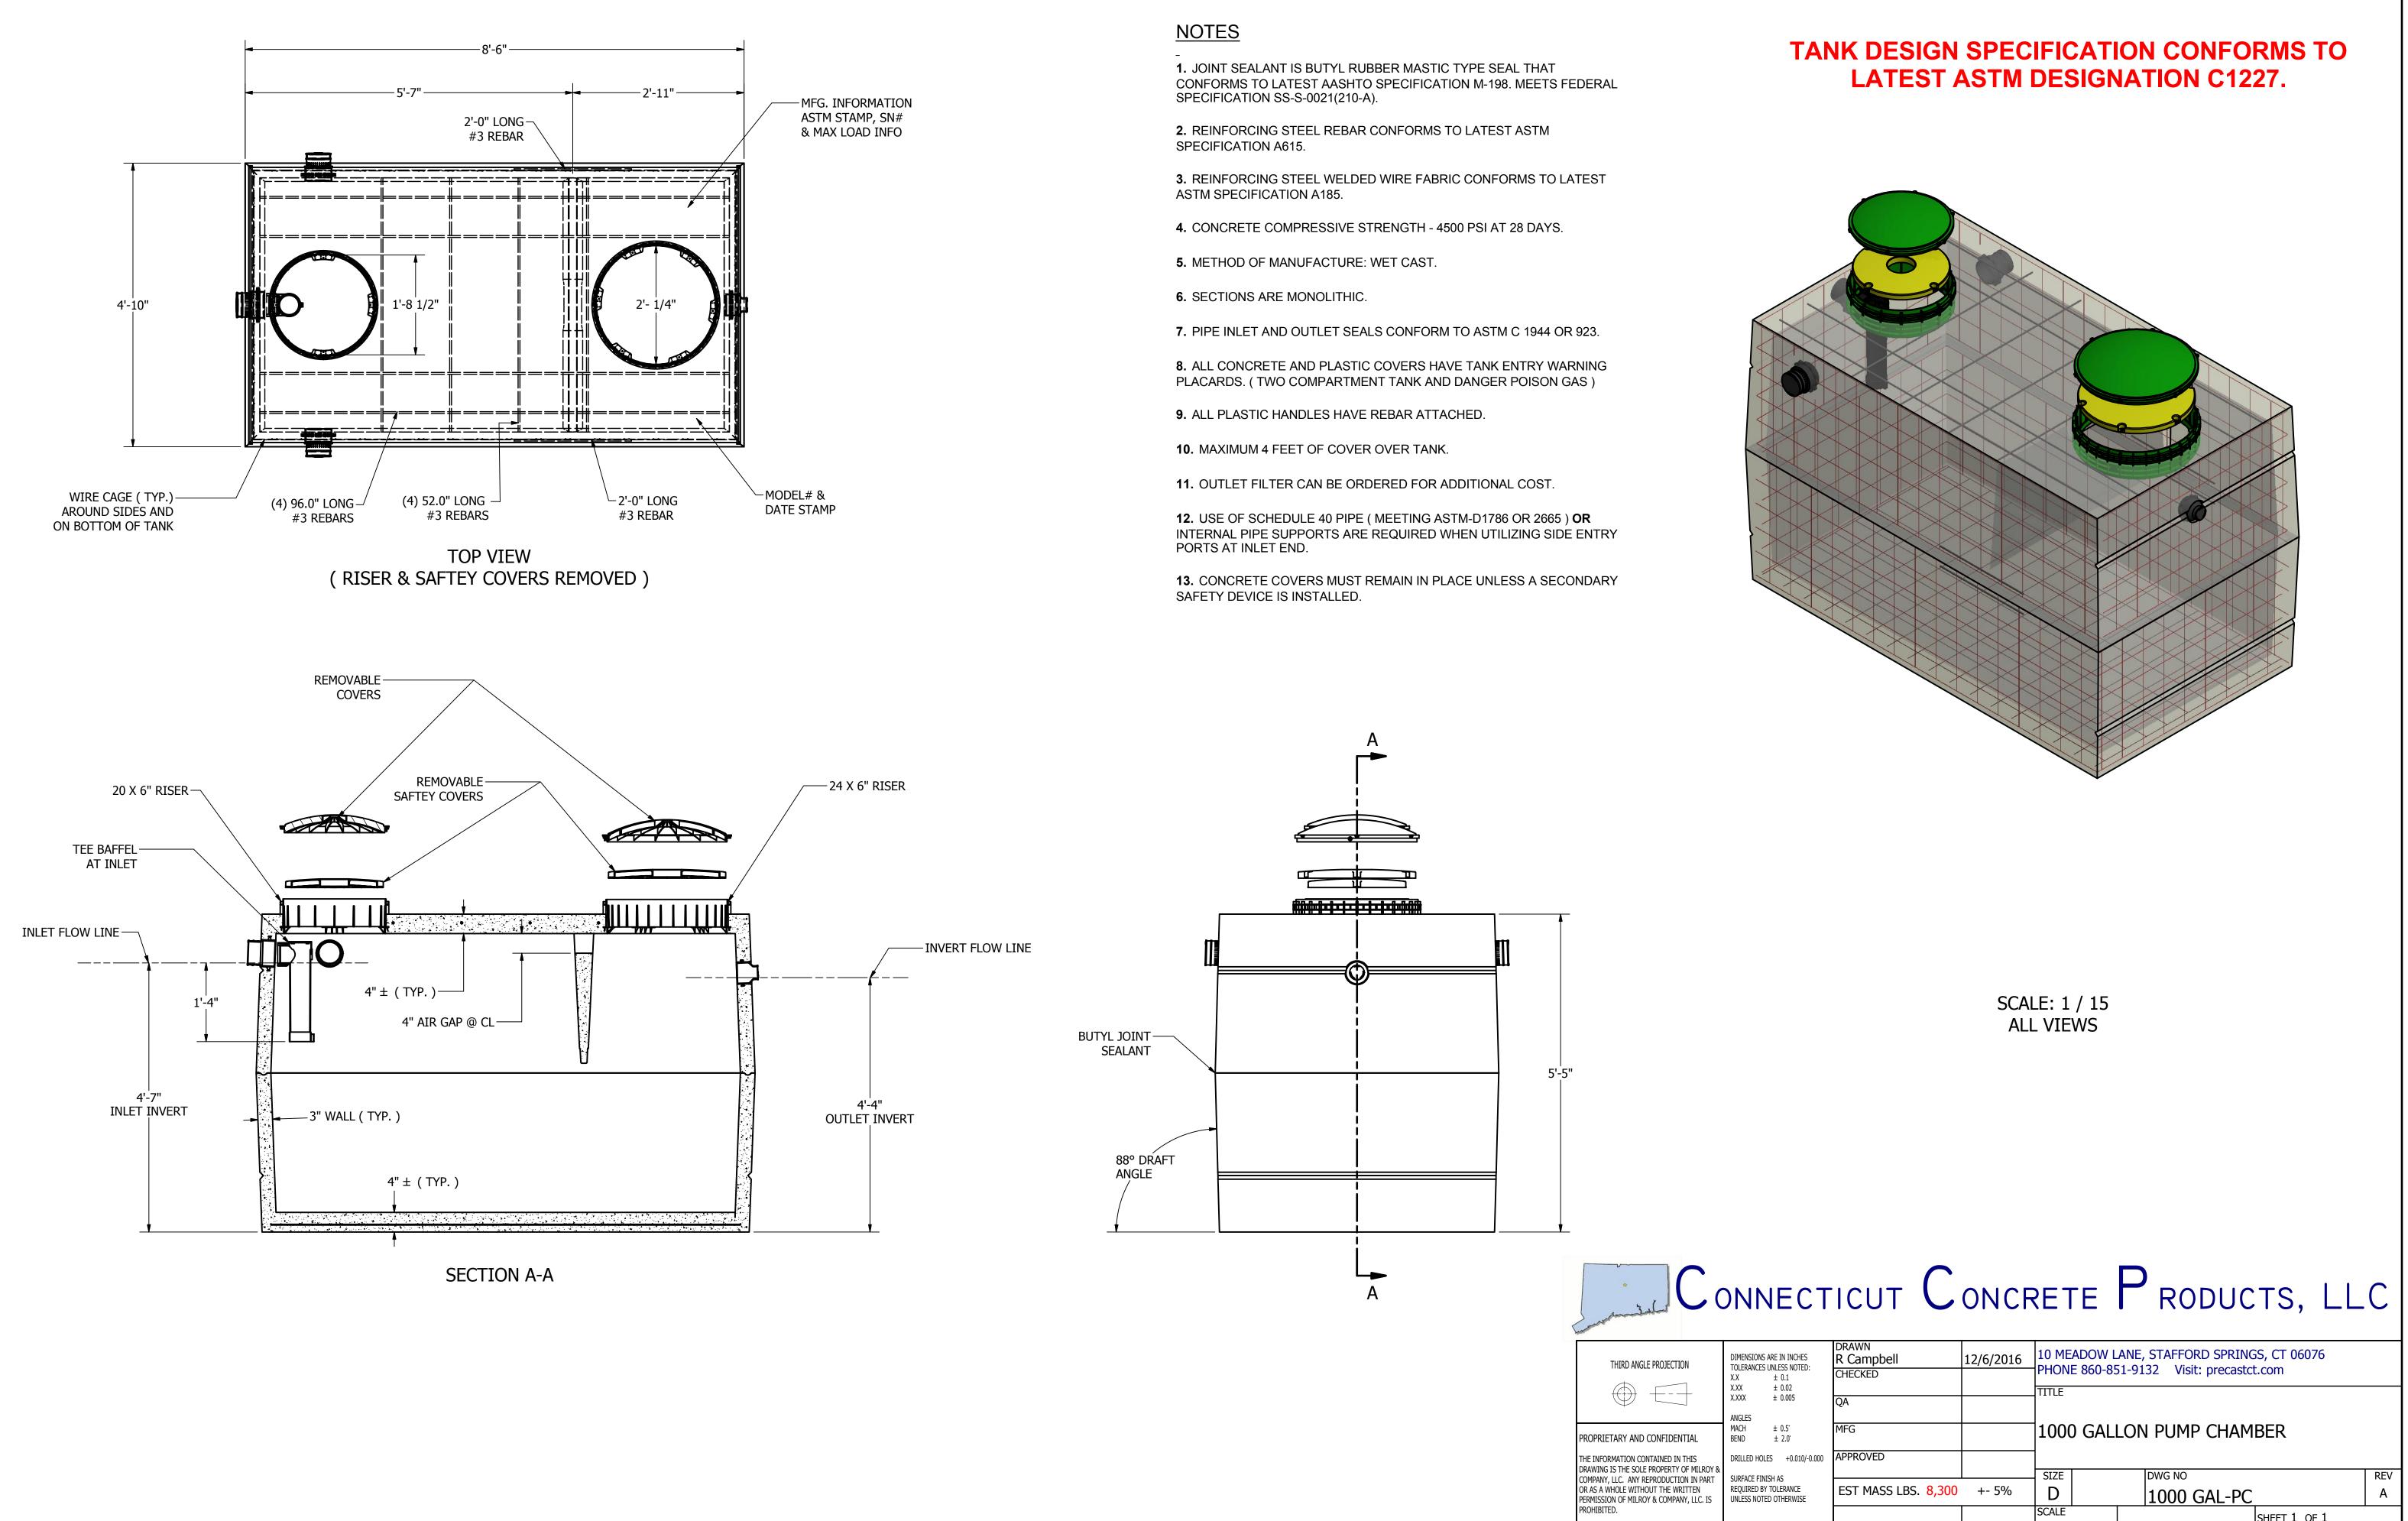

## TANK DESIGN SPECIFICATION CONFORMS TO

| NI ESS NOTED:                            | DRAWN<br>R Campbell | 12/6/2016 | 10 MEADOW LANE, STAFFORD SPRINGS, CT 06076<br>PHONE 860-851-9132 Visit: precastct.com |  |             |              |     |
|------------------------------------------|---------------------|-----------|---------------------------------------------------------------------------------------|--|-------------|--------------|-----|
| ± 0.1<br>± 0.02                          | CHECKED             |           |                                                                                       |  |             |              |     |
| ± 0.02<br>± 0.005                        | QA                  |           | TITLE                                                                                 |  |             |              |     |
| ± 0.5 <sup>•</sup><br>± 2.0 <sup>•</sup> | MFG                 |           | 1000 GALLON PUMP CHAMBER                                                              |  |             |              |     |
| +0.010/-0.000                            | APPROVED            |           |                                                                                       |  |             |              |     |
| H AS                                     |                     |           | SIZE                                                                                  |  | DWG NO      |              | REV |
| otherwise                                | EST MASS LBS. 8,300 | +- 5%     | D                                                                                     |  | 1000 GAL-PC |              | А   |
|                                          |                     |           | SCALE                                                                                 |  |             | SHEET 1 OF 1 |     |