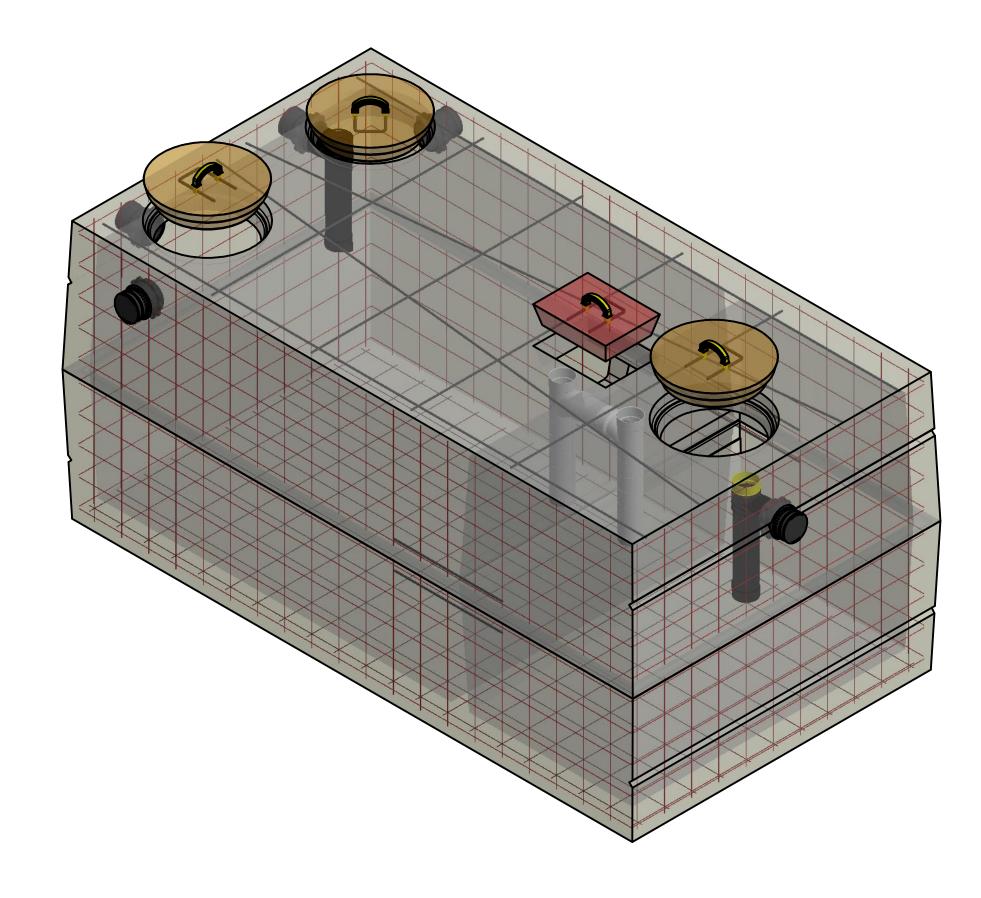

IC TYPE SEAL THAT CONFORMS TO LATEST AASHTO SPECIFICATION M-198. MEETS FEDERAL SPECIFICATION SS-S-0021(210-A).
- **2.** REINFORCING STEEL REBAR CONFORMS TO LATEST ASTM SPECIFICATION A615.
- **3.** REINFORCING STEEL WELDED WIRE FABRIC CONFORMS TO LATEST ASTM SPECIFICATION A185.
- 4. CONCRETE COMPRESSIVE STRENGTH 4500 PSI AT 28 DAYS.
- 5. METHOD OF MANUFACTURE: WET CAST.
- 6. SECTIONS ARE MONOLITHIC.
- 7. PIPE INLET AND OUTLET SEALS CONFORM TO ASTM C 1944 OR 923
- **8.** ALL CONCRETE AND PLASTIC COVERS HAVE TANK ENTRY WARNING PLACARDS. (TWO COMPARTMENT TANK AND DANGER POISON GAS)
- 9. ALL PLASTIC HANDLES HAVE REBAR ATTACHED
- 10. MAXIMUM 4 FEET OF COVER OVER TANK
- 11. OUTLET FILTER CAN BE ORDERED FOR ADDITIONAL COST.

## TANK DESIGN SPECIFICATION CONFORMS TO LATEST ASTM DESIGNATION C1227.



SCALE: 1 / 15 ALL VIEWS



CONNECTICUT STATE APPROVED TANK



BUTYL JOINT SEALANT 4'-9"

SECTION A-A

CONNECTICUT CONCRETE PRODUCTS, LLC

| 1 |                                                                                                                                                                                                         |                                                                      |                            |          |                                                                                    |                |              |   |
|---|---------------------------------------------------------------------------------------------------------------------------------------------------------------------------------------------------------|-------------