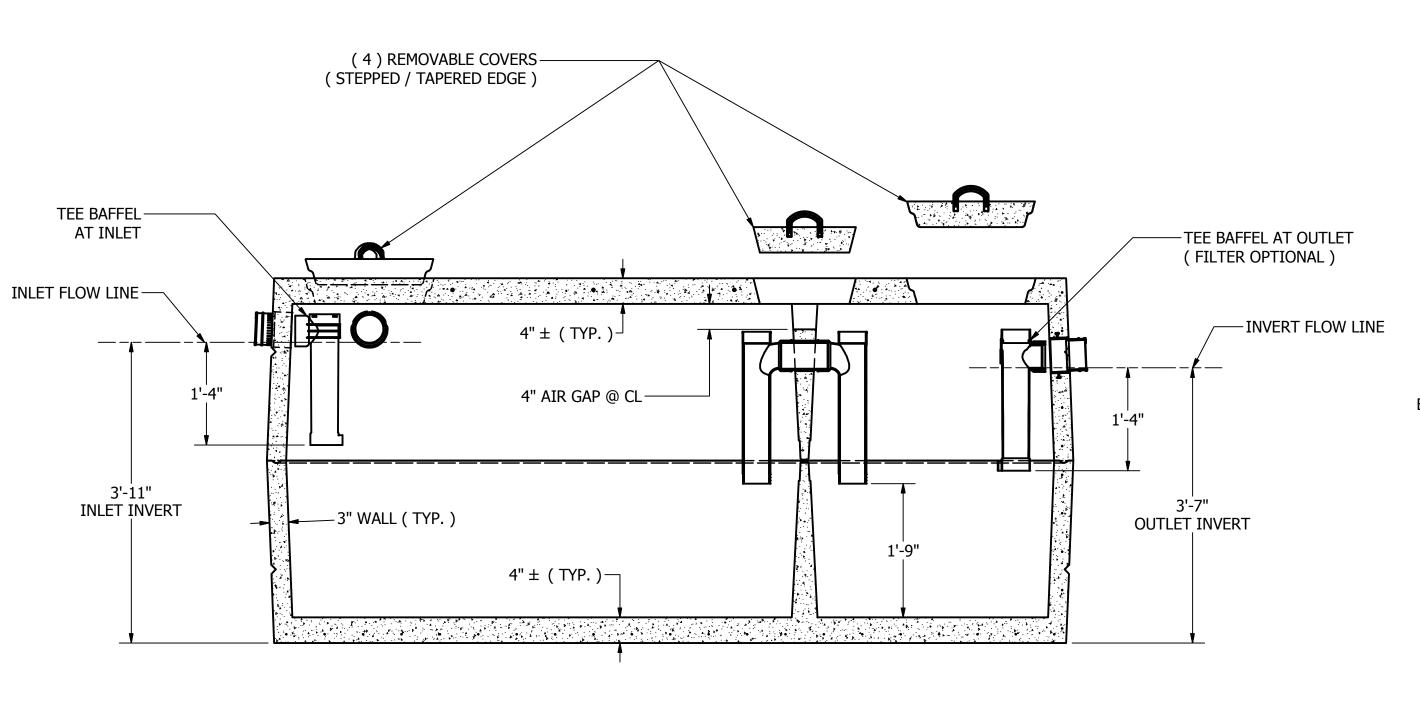

## NOTES

- 1. JOINT SEALANT IS BUTYL RUBBER MASTIC TYPE SEAL THAT CONFORMS TO LATEST AASHTO SPECIFICATION M-198. MEETS FEDERAL SPECIFICATION SS-S-0021(210-A).
- **2.** REINFORCING STEEL REBAR CONFORMS TO LATEST ASTM SPECIFICATION A615.
- **3.** REINFORCING STEEL WELDED WIRE FABRIC CONFORMS TO LATEST ASTM SPECIFICATION A185.
- 4. CONCRETE COMPRESSIVE STRENGTH 4500 PSI AT 28 DAYS.
- 5. METHOD OF MANUFACTURE: WET CAST.
- 6. SECTIONS ARE MONOLITHIC.
- 7. PIPE INLET AND OUTLET SEALS CONFORM TO ASTM C 1944 OR 923
- **8.** ALL CONCRETE AND PLASTIC COVERS HAVE TANK ENTRY WARNING PLACARDS. (TWO COMPARTMENT TANK AND DANGER POISON GAS)
- 9. ALL PLASTIC HANDLES HAVE REBAR ATTACHED
- 10. MAXIMUM 4 FEET OF COVER OVER TANK
- 11. OUTLET FILTER CAN BE ORDERED FOR ADDITIONAL COST.

## TANK DESIGN SPECIFICATION CONFORMS TO LATEST ASTM DESIGNATION C1227.

SCALE: 1 / 15 ALL VIEWS

CONNECTICUT STATE APPROVED TANK

BUTYL JOINT SEALANT 4'-9"

SECTION A-A

CONNECTICUT CONCRETE PRODUCTS, LLC

| 1 |                                                                                                                                                                                                         |                                                                      |                            |          |                                                                                    |                |              |   |
|---|---------------------------------------------------------------------------------------------------------------------------------------------------------------------------------------------------------|----------------------------------------------------------------------|----------------------------|----------|------------------------------------------------------------------------------------|----------------|--------------|---|
|   | THIRD ANGLE PROJECTION TOLE X.X X.XX                                                                                                                                                                    | DIMENSIONS ARE IN INCHES<br>TOLERANCES UNLESS NOTED:                 | DRAWN<br>R Campbell        | 1/9/2017 | 10 MEADOW LANE, STAFFORD SPRINGS, CT 06076 PHONE 860-851-9132 Visit: precastct.com |                |              |   |
| - |                                                                                                                                                                                                         |                                                                      | CHECKED                    |          | TITLE                                                                              |                |              |   |
|   |                                                                                                                                                                                                         |                                                                      | QA                         |          |                                                                                    |                |              |   |
|   | PROPRIETARY AND CONFIDENTIAL                                                                                                                                                                            | ANGLES<br>MACH ± 0.5°                                                | MFG                        |          | ∤1250 GAL                                                                          | LON REGULAR SE | EPTIC TANK   |   |
|   |                                                                                                                                                                                                         | BEND ± 2.0°                                                          |                            |          | Cast in Removable Concrete Covers                                                  |                |              |   |
|   | THE INFORMATION CONTAINED IN THIS DRAWING IS THE SOLE PROPERTY OF MILROY & COMPANY, LLC. ANY REPRODUCTION IN PART OR AS A WHOLE WITHOUT THE WRITTEN PERMISSION OF MILROY & COMPANY, LLC. IS PROHIBITED. | DRILLED HOLES +0.010/-0.000                                          | APPROVED                   |          | ]                                                                                  |                |              |   |
|   |                                                                                                                                                                                                         | SURFACE FINISH AS<br>REQUIRED BY TOLERANCE<br>UNLESS NOTED OTHERWISE |                            |          | SIZE                                                                               | DWG NO         |              | R |
|   |                                                                                                                                                                                                         |                                                                      | EST MASS LBS. 10,500 +- 5% |          | D                                                                                  | 1250 GAL- C    |              | i |
|   |                                                                                                                                                                                                         |                                                                      |                            |          | SCALE                                                                              |                | SHEET 1 OF 1 |   |