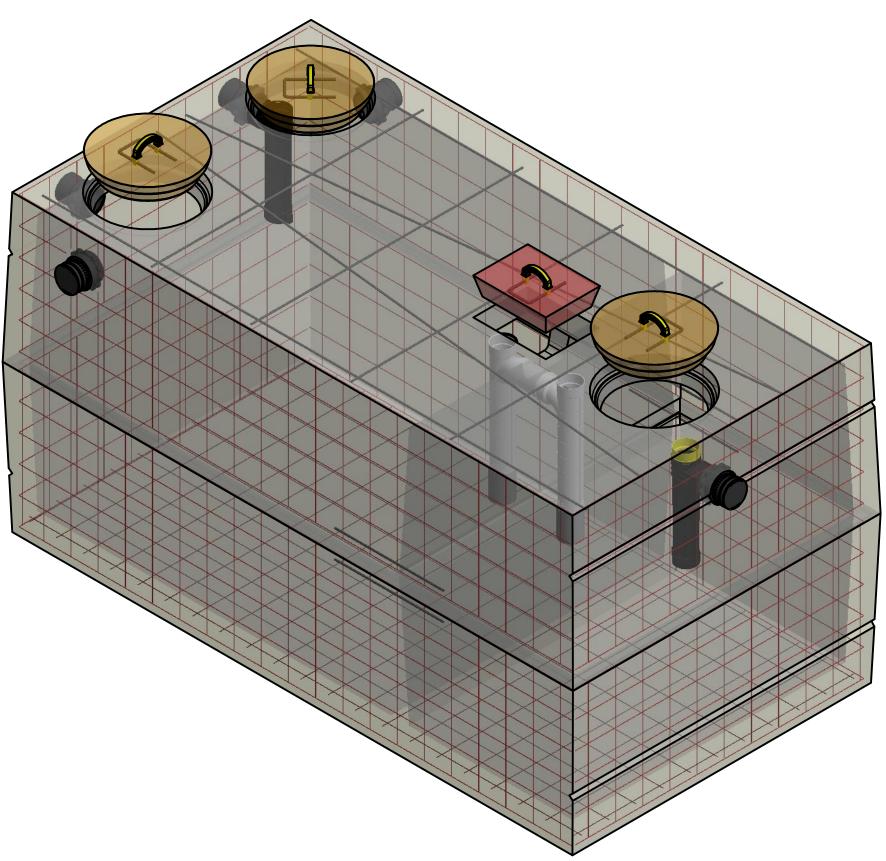

|                                          | DRAWN<br>R Campbell  | 12/6/2016 |                                         | ANE, STAFFORD SPRINGS, CT 06076 |     |
|------------------------------------------|----------------------|-----------|-----------------------------------------|---------------------------------|-----|
| ± 0.1<br>± 0.02                          | CHECKED              |           | PHONE 860-851-9132 Visit: precastct.com |                                 |     |
| 1 0 005                                  | QA                   |           | TITLE                                   |                                 |     |
|                                          | MEQ                  |           | 1500 GALLON REGULAR SEPTIC TANK         |                                 |     |
| ± 0.5 <sup>.</sup><br>± 2.0 <sup>.</sup> | MFG                  |           | Cast in Removable Concrete Covers       |                                 |     |
| 6 +0.010/-0.000                          | APPROVED             |           |                                         |                                 |     |
| H AS                                     |                      |           | SIZE                                    | DWG NO                          | REV |
| Tolerance<br>) otherwise                 | EST MASS LBS. 11,400 | ) +- 5%   | D                                       | 1500 GAL- C                     | А   |
|                                          |                      |           | SCALE                                   | SHEET 1 OF 1                    |     |