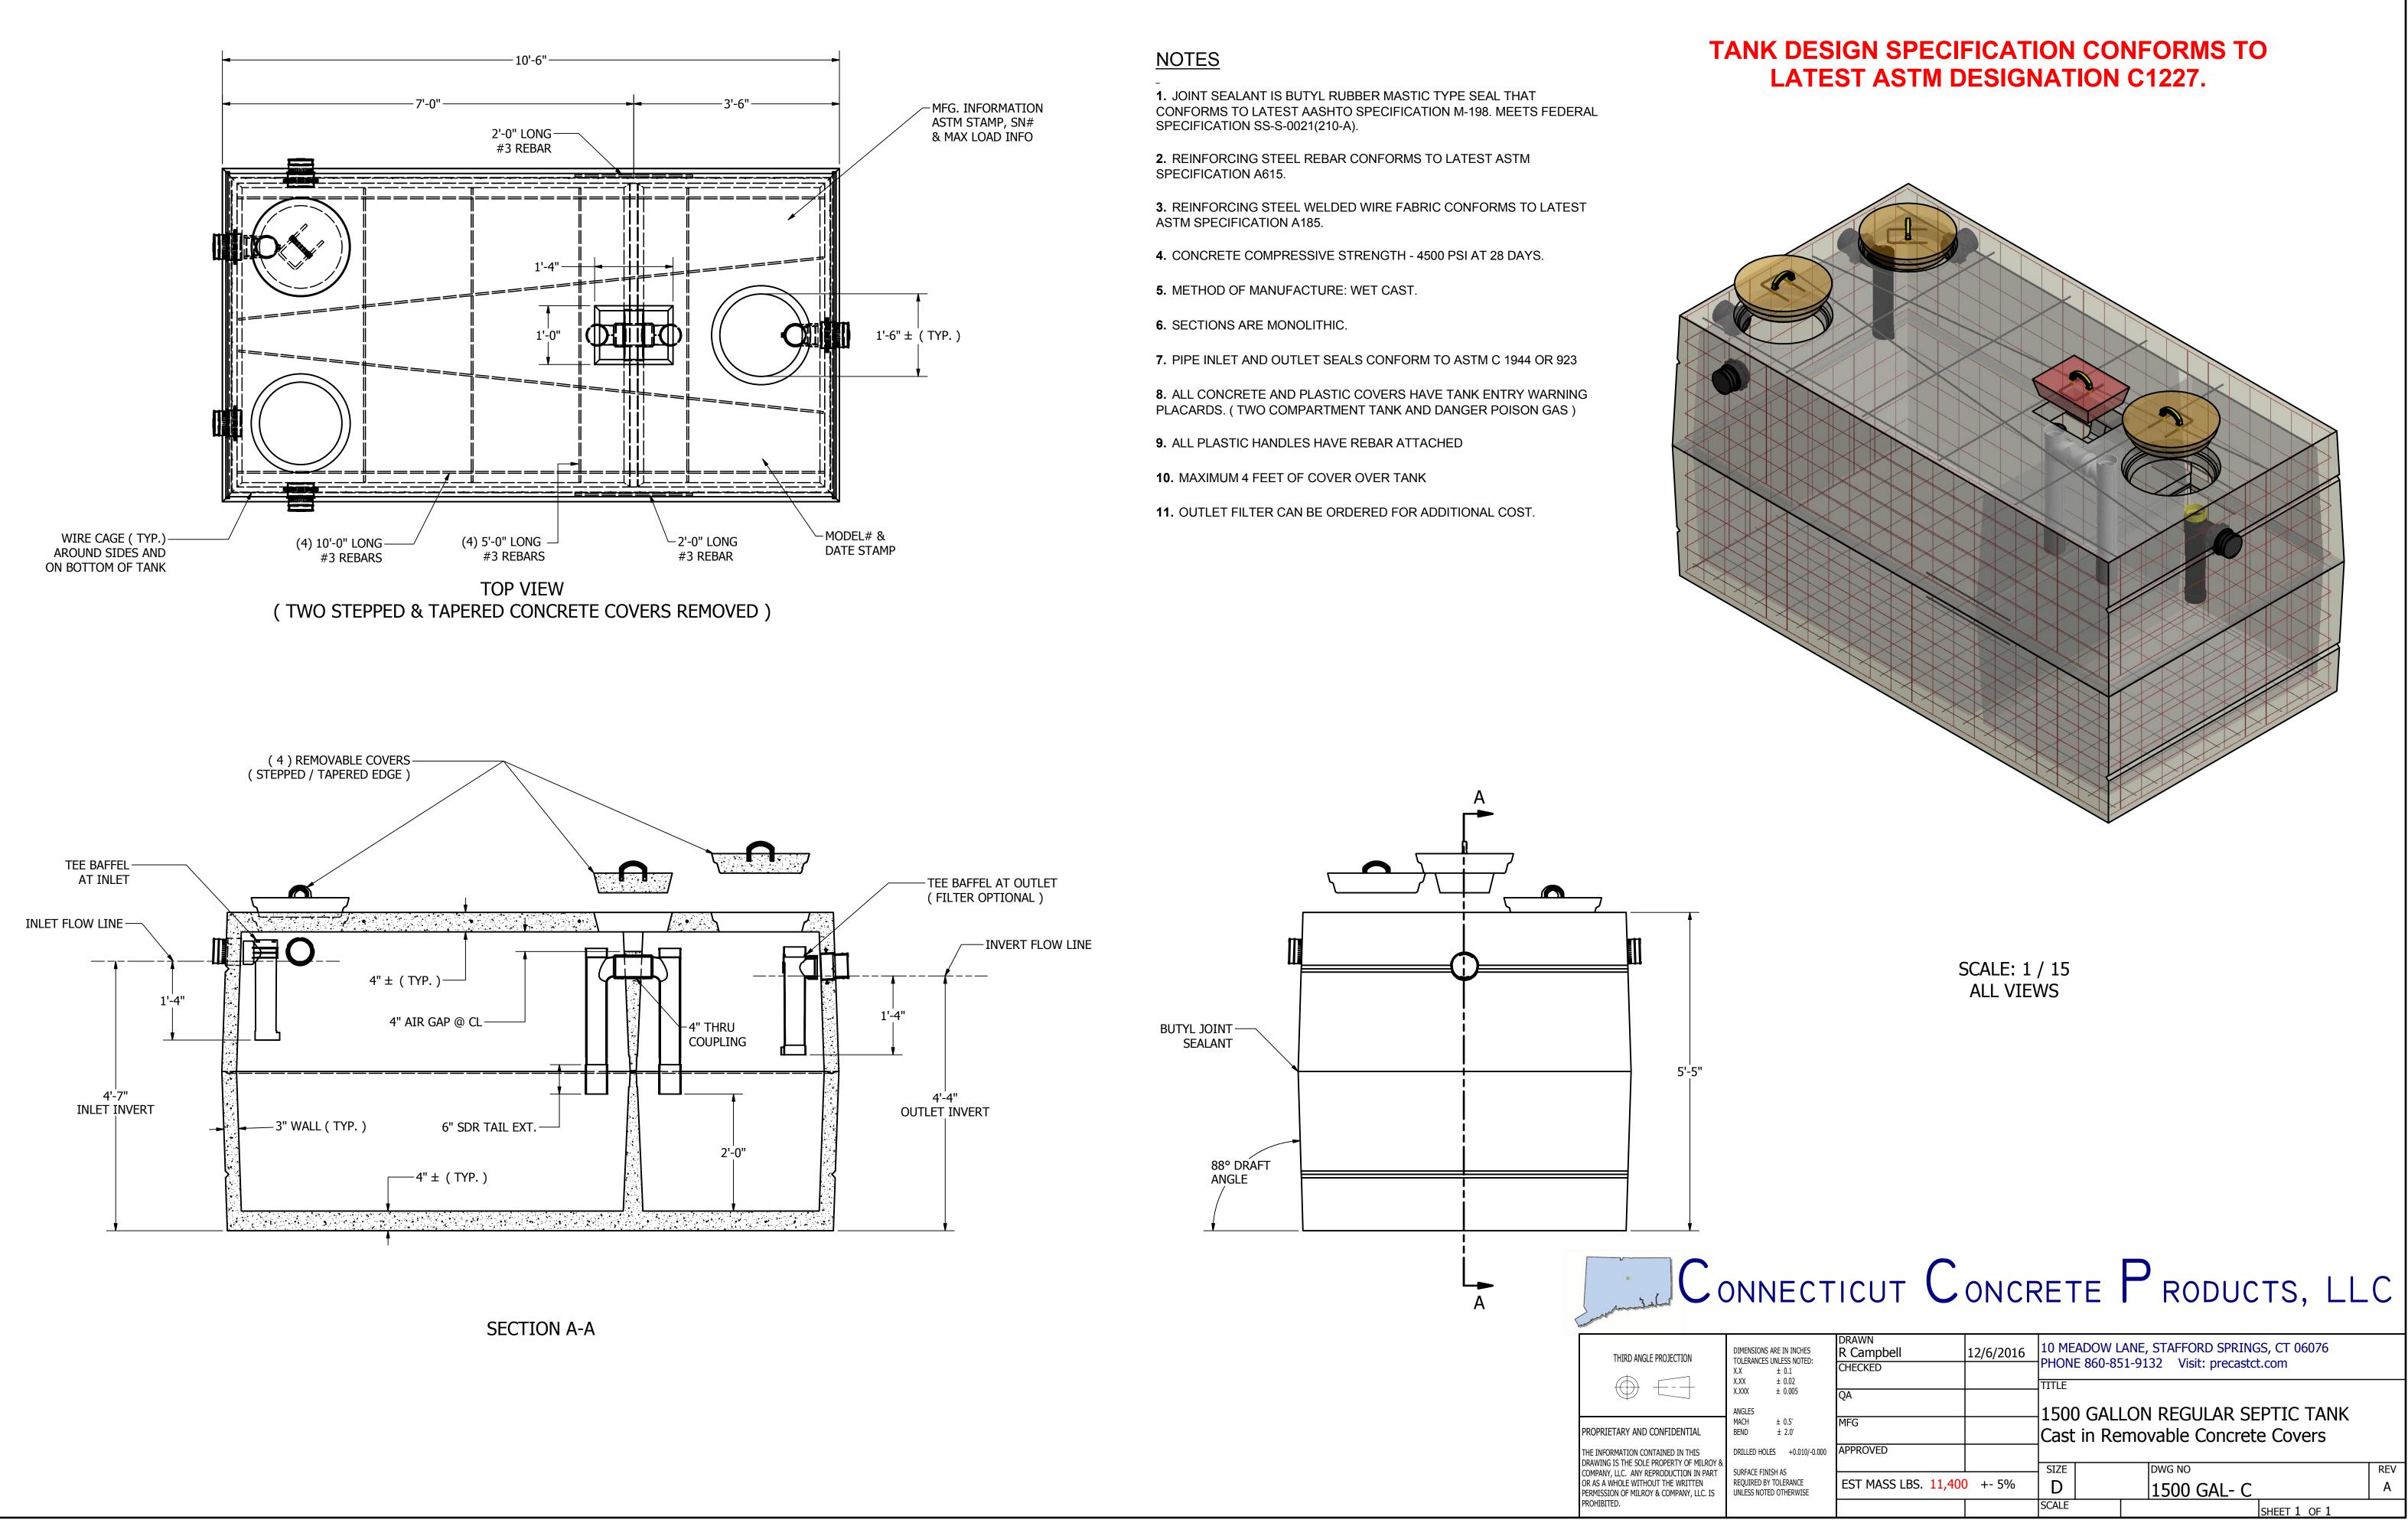

|                                          | DRAWN<br>R Campbell  | 12/6/2016 |                                         | ANE, STAFFORD SPRINGS, CT 06076 |     |
|------------------------------------------|----------------------|-----------|-----------------------------------------|---------------------------------|-----|
| ± 0.1<br>± 0.02                          | CHECKED              |           | PHONE 860-851-9132 Visit: precastct.com |                                 |     |
| 1 0 005                                  | QA                   |           | TITLE                                   |                                 |     |
|                                          | MEQ                  |           | 1500 GALLON REGULAR SEPTIC TANK         |                                 |     |
| ± 0.5 <sup>.</sup><br>± 2.0 <sup>.</sup> | MFG                  |           | Cast in Removable Concrete Covers       |                                 |     |
| 6 +0.010/-0.000                          | APPROVED             |           |                                         |                                 |     |
| H AS                                     |                      |           | SIZE                                    | DWG NO                          | REV |
| Tolerance<br>) otherwise                 | EST MASS LBS. 11,400 | ) +- 5%   | D                                       | 1500 GAL- C                     | А   |
|                                          |                      |           | SCALE                                   | SHEET 1 OF 1                    |     |