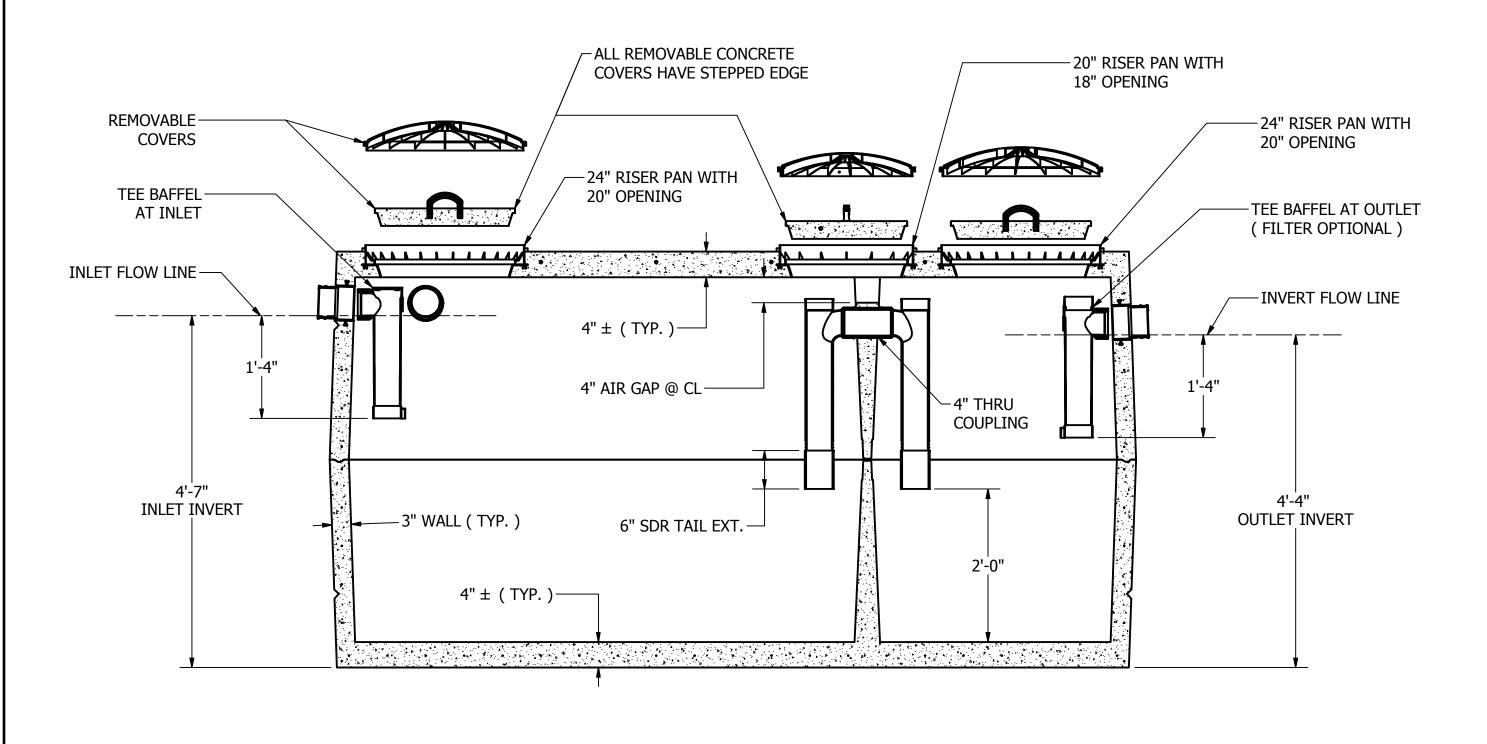

## NOTES

- 1. JOINT SEALANT IS BUTYL RUBBER MASTIC TYPE SEAL THAT CONFORMS TO LATEST AASHTO SPECIFICATION M-198. MEETS FEDERAL SPECIFICATION SS-S-0021(210-A).
- **2.** REINFORCING STEEL REBAR CONFORMS TO LATEST ASTM SPECIFICATION A615.
- **3.** REINFORCING STEEL WELDED WIRE FABRIC CONFORMS TO LATEST ASTM SPECIFICATION A185.
- 4. CONCRETE COMPRESSIVE STRENGTH 4500 PSI AT 28 DAYS.
- 5. METHOD OF MANUFACTURE: WET CAST.
- **6.** SECTIONS ARE MONOLITHIC.
- 7. PIPE INLET AND OUTLET SEALS CONFORM TO ASTM C 1944 OR 923.
- **8.** ALL CONCRETE AND PLASTIC COVERS HAVE TANK ENTRY WARNING PLACARDS. (TWO COMPARTMENT TANK AND DANGER POISON GAS)
- 9. ALL PLASTIC HANDLES HAVE REBAR ATTACHED.
- 10. MAXIMUM 4 FEET OF COVER OVER TANK.
- 11. OUTLET FILTER CAN BE ORDERED FOR ADDITIONAL COST.
- **12.** USE OF SCHEDULE 40 PIPE ( MEETING ASTM-D1786 OR 2665 ) **OR** INTERNAL PIPE SUPPORTS ARE REQUIRED WHEN UTILIZING SIDE ENTRY PORTS AT INLET END.
- **13.** CONCRETE COVERS MUST REMAIN IN PLACE UNLESS A SECONDARY SAFETY DEVICE IS INSTALLED.

## TANK DESIGN SPECIFICATION CONFORMS TO LATEST ASTM DESIGNATION C1227.