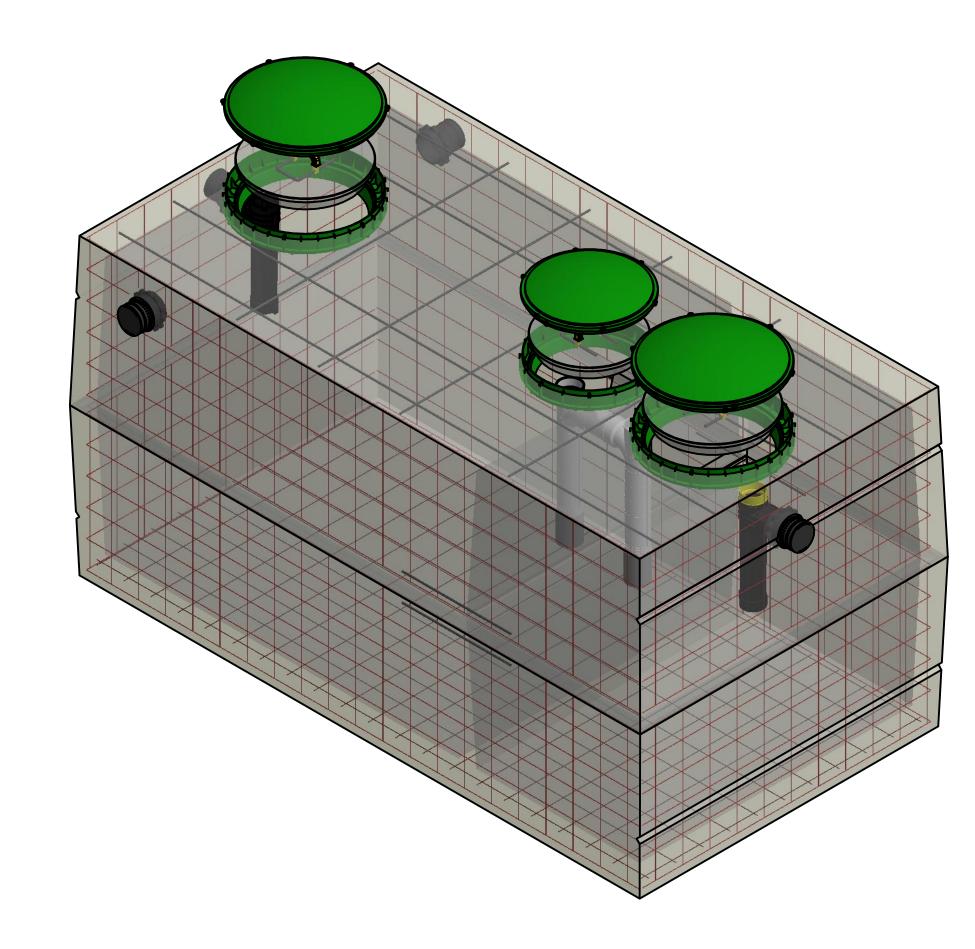

## SCALE: 1 / 15 ALL VIEWS SCALE: 1 / 15 ALL VIEWS CONNECTICUT CONCRETE PRODUCTS, LLC

| THIRD ANGLE PROJECTION                                              | TOLERANCES UNLESS NOTED:<br>X.X ± 0.1                                                               | DRAWN R Campbell CHECKED | 12/6/2016 | 1       | W LANE, STAFFORD SPRINGS, CT 06076<br>0-851-9132 Visit: precastct.com |     |
|---------------------------------------------------------------------|-----------------------------------------------------------------------------------------------------|--------------------------|-----------|---------|-----------------------------------------------------------------------|-----|
|                                                                     | $\begin{array}{ccc} X.XX & \pm 0.02 \\ X.XXX & \pm 0.005 \end{array}$                               | QA                       |           | TITLE   |                                                                       |     |
|                                                                     | ANGLES                                                                                              |                          |           | 1500 GA | ALLON REGULAR SEPTIC TANK                                             |     |
| DPRIETARY AND CONFIDENTIAL                                          | $\begin{array}{ccc} \text{MACH} & \pm \ 0.5^{\circ} \\ \text{BEND} & \pm \ 2.0^{\circ} \end{array}$ | MFG                      |           |         | Riser Pans with Removable Cove                                        | rs  |
| INFORMATION CONTAINED IN THIS WING IS THE SOLE PROPERTY OF MILROY & | DIGEEED HOLES FORTO, GIOCO                                                                          | APPROVED                 |           |         |                                                                       |     |
| MPANY, LLC. ANY REPRODUCTION IN PART                                | SURFACE FINISH AS                                                                                   |                          |           | SIZE    | DWG NO                                                                | REV |
| AS A WHOLE WITHOUT THE WRITTEN MISSION OF MILROY & COMPANY, LLC. IS | REQUIRED BY TOLERANCE<br>UNLESS NOTED OTHERWISE                                                     | EST MASS LBS. 11,400     | +- 5%     | D       | 1500 GAL-RP                                                           | Α   |
| HIBITED.                                                            |                                                                                                     |                          |           | SCALE   | SHEET 1 OF 1                                                          |     |