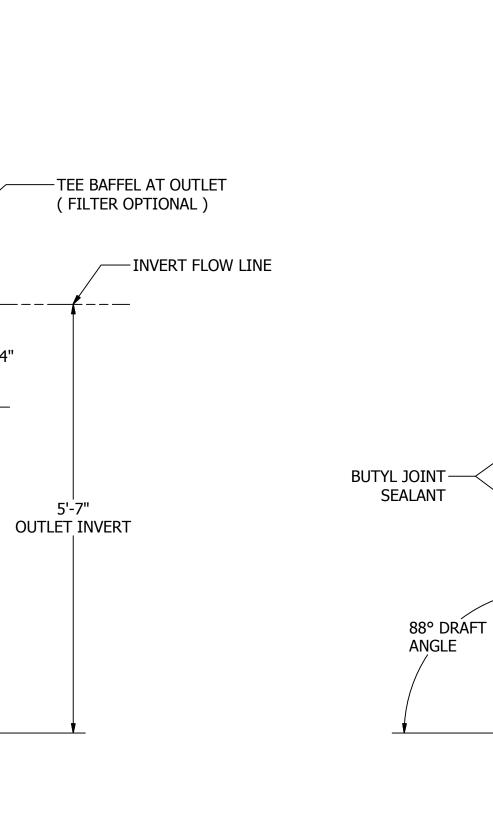

TYPE SEAL THAT CONFORMS TO LATEST AASHTO SPECIFICATION M-198. MEETS FEDERAL SPECIFICATION SS-S-0021(210-A).
- **2.** REINFORCING STEEL REBAR CONFORMS TO LATEST ASTM SPECIFICATION A615.
- **3.** REINFORCING STEEL WELDED WIRE FABRIC CONFORMS TO LATEST ASTM SPECIFICATION A185.
- 4. CONCRETE COMPRESSIVE STRENGTH 4500 PSI AT 28 DAYS.
- 5. METHOD OF MANUFACTURE: WET CAST.
- 6. SECTIONS ARE MONOLITHIC.
- 7. PIPE INLET AND OUTLET SEALS CONFORM TO ASTM C 1944 OR 923
- **8.** ALL CONCRETE AND PLASTIC COVERS HAVE TANK ENTRY WARNING PLACARDS. (TWO COMPARTMENT TANK AND DANGER POISON GAS)
- 9. ALL PLASTIC HANDLES HAVE REBAR ATTACHED
- 10. MAXIMUM 4 FEET OF COVER OVER TANK
- 11. OUTLET FILTER CAN BE ORDERED FOR ADDITIONAL COST.

## TANK DESIGN SPECIFICATION CONFORMS TO LATEST ASTM DESIGNATION C1227.





SCALE: 1 / 15 ALL VIEWS

SECTION A-A

CONNECTICUT CONCRETE PRODUCTS, LLC

|  | THIRD ANGLE PROJECTION                                                                | TOLERANCES UNLESS NOTED:                        | DRAWN R Campbell CHECKED   | 12/6/2016 | 10 MEADOW LANE, STAFFORD SPRINGS, CT 06076 PHONE 860-851-9132 Visit: precastct.com |                         |     |
|--|---------------------------------------------------------------------------------------|-------------------------------------------------|----------------------------|-----------|------------------------------------------------------------------------------------|-------------------------|-----|
|  |                                                                                       | X.X ± 0.1<br>X.XX ± 0.02