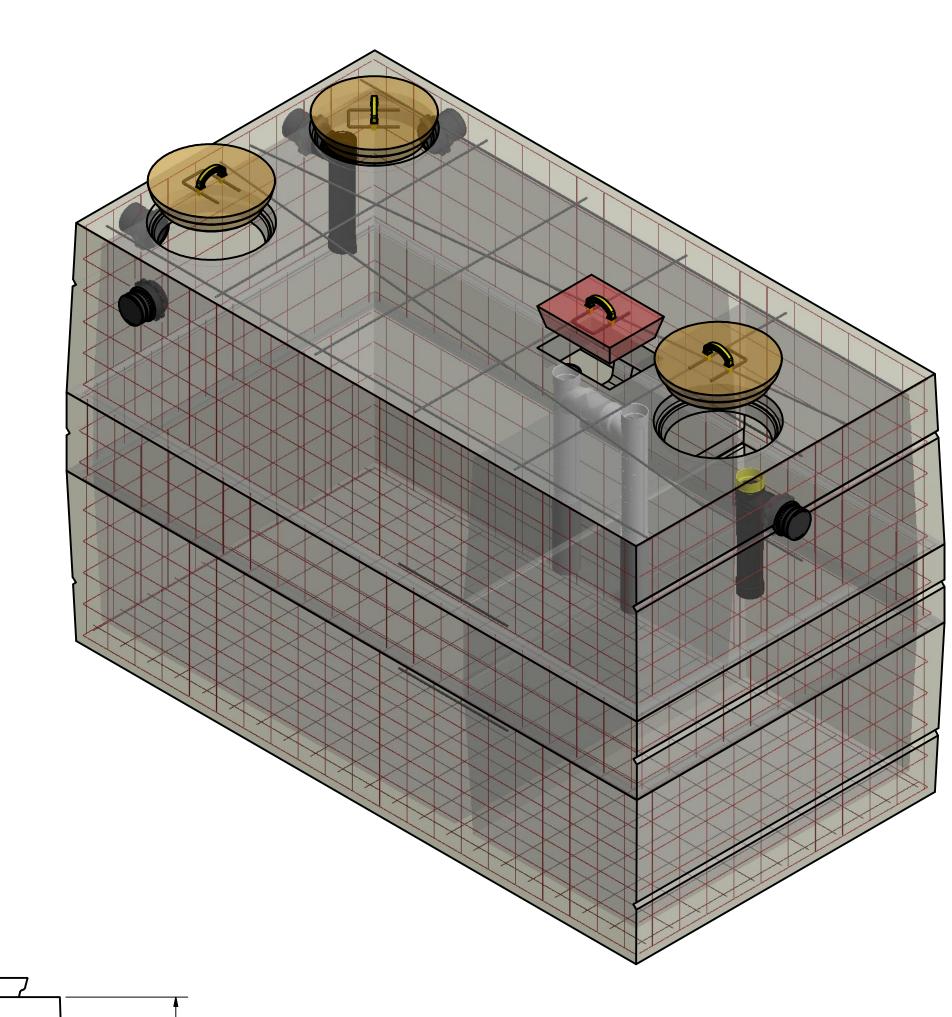

( 4 ) REMOVABLE COVERS – ( STEPPED / TAPERED EDGE )

—3" WALL ( TYP. )

1'-4"

4" ± ( TYP. )—

4" AIR GAP @ CL—

1'-1 1/2" SDR TAIL EXT. —

`─4" THRU COUPLING

2'-7 1/4"

TEE BAFFEL-AT INLET

INLET FLOW LINE—

5'-10" INLET INVERT

## **NOTES**

- 1. JOINT SEALANT IS BUTYL RUBBER MASTIC TYPE SEAL THAT CONFORMS TO LATEST AASHTO SPECIFICATION M-198. MEETS FEDERAL SPECIFICATION SS-S-0021(210-A).
- **2.** REINFORCING STEEL REBAR CONFORMS TO LATEST ASTM SPECIFICATION A615.
- **3.** REINFORCING STEEL WELDED WIRE FABRIC CONFORMS TO LATEST ASTM SPECIFICATION A185.
- 4. CONCRETE COMPRESSIVE STRENGTH 4500 PSI AT 28 DAYS.
- 5. METHOD OF MANUFACTURE: WET CAST.
- 6. SECTIONS ARE MONOLITHIC.
- 7. PIPE INLET AND OUTLET SEALS CONFORM TO ASTM C 1944 OR 923
- **8.** ALL CONCRETE AND PLASTIC COVERS HAVE TANK ENTRY WARNING PLACARDS. (TWO COMPARTMENT TANK AND DANGER POISON GAS)
- 9. ALL PLASTIC HANDLES HAVE REBAR ATTACHED
- 10. MAXIMUM 4 FEET OF COVER OVER TANK
- 11. OUTLET FILTER CAN BE ORDERED FOR ADDITIONAL COST.

## TANK DESIGN SPECIFICATION CONFORMS TO LATEST ASTM DESIGNATION C1227.

SCALE: 1 / 15 ALL VIEWS

SECTION A-A

CONNECTICUT CONCRETE PRODUCTS, LLC

|  | THIRD ANGLE PROJECTION                                                                | TOLERANCES UNLESS NOTED:                        | DRAWN R Campbell CHECKED   | 12/6/2016 | 10 MEADOW LANE, STAFFORD SPRINGS, CT 06076 PHONE 860-851-9132 Visit: precastct.com |                         |     |
|--|---------------------------------------------------------------------------------------|-------------------------------------------------|----------------------------|-----------|------------------------------------------------------------------------------------|-------------------------|-----|
|  |                                                                                       | X.X ± 0.1<br>X.XX ± 0.02                        | CHECKED                    |           | TITLE                                                                              | ·                       |     |
|  |                                                                                       | X.XXX ± 0.005                                   | QA                         |           | 111166                                                                             |                         |     |
|  |                                                                                       | ANGLES                                          |                            |           | 2000 GAL                                                                           | LON REGULAR SEPTIC TANK |     |
|  | PROPRIETARY AND CONFIDENTIAL                                                          | MACH ± 0.5'<br>BEND ± 2.0'                      | MFG                        |           | Cast in Removable Concrete Covers                                                  |                         |     |
|  | THE INFORMATION CONTAINED IN THIS                                                     | DRILLED HOLES +0.010/-0.000                     | APPROVED                   |           | 1                                                                                  |                         |     |
|  | DRAWING IS THE SOLE PROPERTY OF MILROY & COMPANY, LLC. ANY REPRODUCTION IN PART       | Surface Finish as                               |                            |           | SIZE                                                                               | DWG NO                  | REV |
|  | OR AS A WHOLE WITHOUT THE WRITTEN PERMISSION OF MILROY & COMPANY, LLC. IS PROHIBITED. | REQUIRED BY TOLERANCE<br>UNLESS NOTED OTHERWISE | EST MASS LBS. 13,000 +- 5% |           | D                                                                                  | 2000 GAL- C             | А   |
|  |                                                                                       |                                                 |                            |           | SCALE                                                                              | SHEET 1 OF 1            |     |