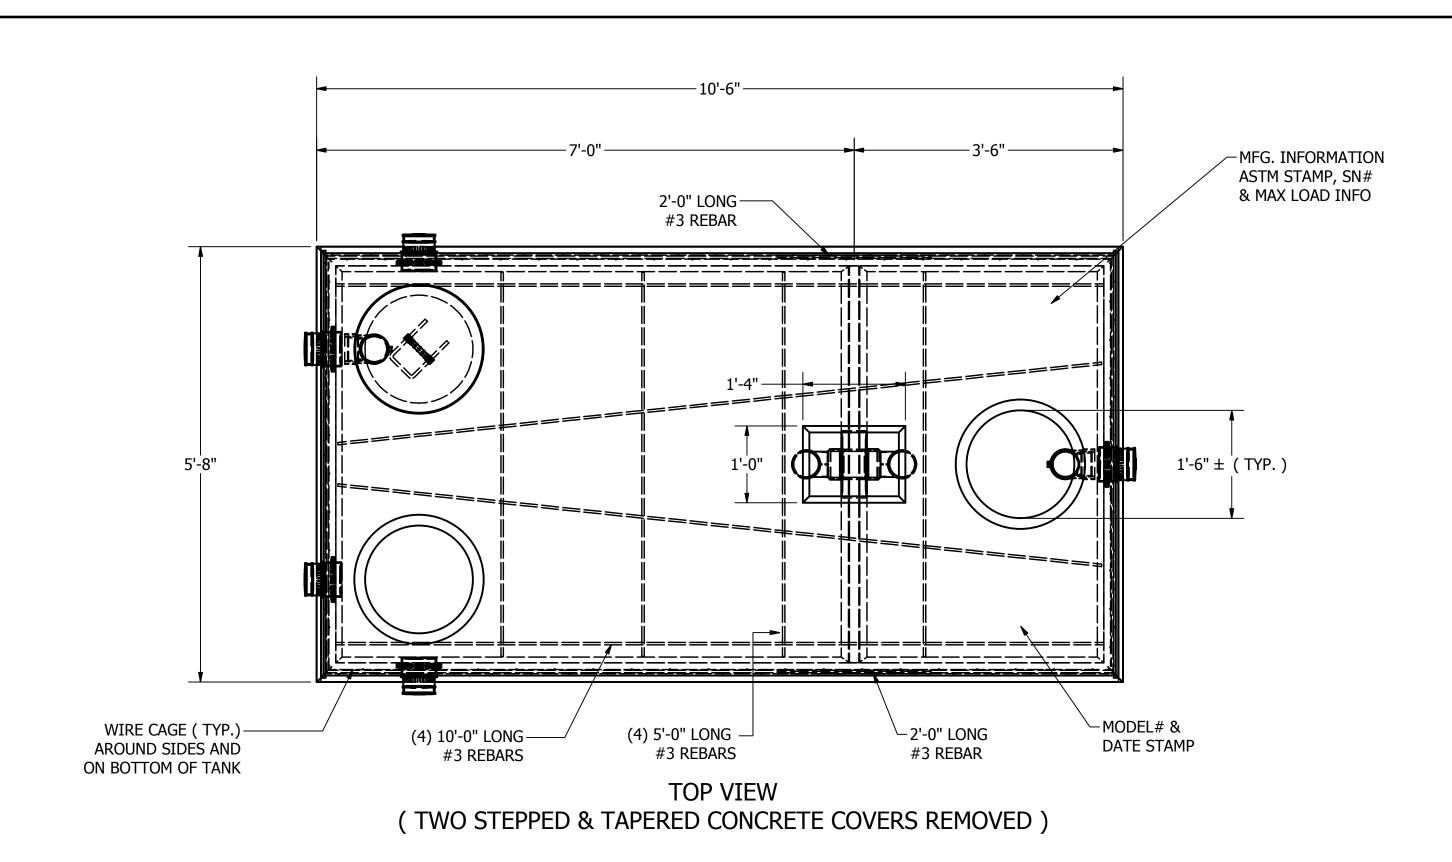

( 4 ) REMOVABLE COVERS – ( STEPPED / TAPERED EDGE )

—3" WALL ( TYP. )

1'-4"

4" ± ( TYP. )—

4" AIR GAP @ CL—

1'-1 1/2" SDR TAIL EXT. —

`─4" THRU COUPLING

2'-7 1/4"

TEE BAFFEL-AT INLET

INLET FLOW LINE—

5'-10" INLET INVERT

## **NOTES**

- 1. JOINT SEALANT IS BUTYL RUBBER MASTIC TYPE SEAL THAT CONFORMS TO LATEST AASHTO SPECIFICATION M-198. MEETS FEDERAL SPECIFICATION SS-S-0021(210-A).
- **2.** REINFORCING STEEL REBAR CONFORMS TO LATEST ASTM SPECIFICATION A615.
- **3.** REINFORCING STEEL WELDED WIRE FABRIC CONFORMS TO LATEST ASTM SPECIFICATION A185.
- 4. CONCRETE COMPRESSIVE STRENGTH 4500 PSI AT 28 DAYS.
- 5. METHOD OF MANUFACTURE: WET CAST.
- 6. SECTIONS ARE MONOLITHIC.
- 7. PIPE INLET AND OUTLET SEALS CONFORM TO ASTM C 1944 OR 923
- **8.** ALL CONCRETE AND PLASTIC COVERS HAVE TANK ENTRY WARNING PLACARDS. (TWO COMPARTMENT TANK AND DANGER POISON GAS)
- 9. ALL PLASTIC HANDLES HAVE REBAR ATTACHED
- 10. MAXIMUM 4 FEET OF COVER OVER TANK
- 11. OUTLET FILTER CAN BE ORDERED FOR ADDITIONAL COST.

## TANK DESIGN SPECIFICATION CONFORMS TO LATEST ASTM DESIGNATION C1227.

SCALE: 1 / 15 ALL VIEWS

SECTION A-A

CONNECTICUT CONCRETE PRODUCTS, LLC

|  | THIRD ANGLE PROJECTION                                                                | TOLERANCES UNLESS NOTED:                        | DRAWN R Campbell CHECKED   | 12/6/2016 | 10 MEADOW LANE, STAFFORD SPRINGS, CT 06076 PHONE 860-851-9132 Visit: precastct.com |                         |     |
|--|---------------------------------------------------------------------------------------|-------------------------------------------------|----------------------------|-----------|------------------------------------------------------------------------------------|-------------------------|-----|
|  |                                                                                       | X.X ± 0.1<br>X.XX ± 0.02                        | CHECKED                    |           | TITLE                                                                              | ·                       |     |
|  |                                                                                       | X.XXX ± 0.005                                   | QA                         |           | 111166                                                                             |                         |     |
|  |                                                                                       | ANGLES                                          |                            |           | 2000 GAL                                                                           | LON REGULAR SEPTIC TANK |     |
|  | PROPRIETARY AND CONFIDENTIAL                                                          | MACH ± 0.5'<br>BEND ± 2.0'                      | MFG                        |           | Cast in Removable Concrete Covers                                                  |                         |     |
|  | THE INFORMATION CONTAINED IN THIS                                                     | DRILLED HOLES +0.010/-0.000                     | APPROVED                   |           | 1                                                                                  |                         |     |
|  | DRAWING IS THE SOLE PROPERTY OF MILROY & COMPANY, LLC. ANY REPRODUCTION IN PART       | Surface Finish as                               |                            |           | SIZE                                                                               | DWG NO                  | REV |
|  | OR AS A WHOLE WITHOUT THE WRITTEN PERMISSION OF MILROY & COMPANY, LLC. IS PROHIBITED. | REQUIRED BY TOLERANCE<br>UNLESS NOTED OTHERWISE | EST MASS LBS. 13,000 +- 5% |           | D                                                                                  | 2000 GAL- C             | А   |
|  |                                                                                       |                                                 |                            |           | SCALE                                                                              | SHEET 1 OF 1            |     |