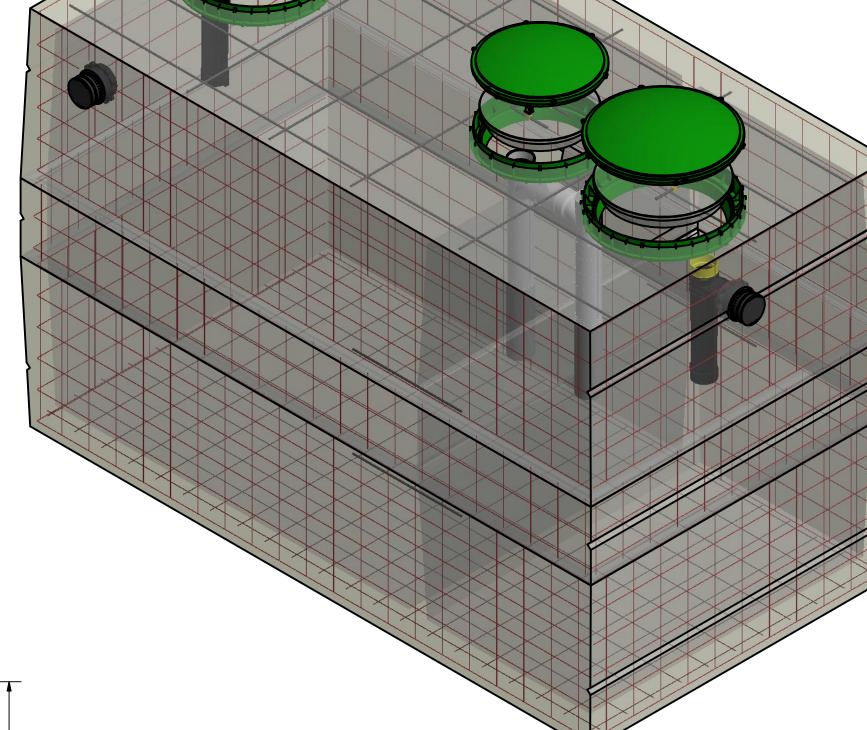

## **NOTES**

- 1. JOINT SEALANT IS BUTYL RUBBER MASTIC TYPE SEAL THAT CONFORMS TO LATEST AASHTO SPECIFICATION M-198. MEETS FEDERAL SPECIFICATION SS-S-0021(210-A).
- **2.** REINFORCING STEEL REBAR CONFORMS TO LATEST ASTM SPECIFICATION A615.
- **3.** REINFORCING STEEL WELDED WIRE FABRIC CONFORMS TO LATEST ASTM SPECIFICATION A185.
- 4. CONCRETE COMPRESSIVE STRENGTH 4500 PSI AT 28 DAYS.
- 5. METHOD OF MANUFACTURE: WET CAST.
- 6. SECTIONS ARE MONOLITHIC.
- 7. PIPE INLET AND OUTLET SEALS CONFORM TO ASTM C 1944 OR 923.
- **8.** ALL CONCRETE AND PLASTIC COVERS HAVE TANK ENTRY WARNING PLACARDS. (TWO COMPARTMENT TANK AND DANGER POISON GAS)
- 9. ALL PLASTIC HANDLES HAVE REBAR ATTACHED.
- 10. MAXIMUM 4 FEET OF COVER OVER TANK.
- 11. OUTLET FILTER CAN BE ORDERED FOR ADDITIONAL COST.
- **12.** USE OF SCHEDULE 40 PIPE ( MEETING ASTM-D1786 OR 2665 ) **OR** INTERNAL PIPE SUPPORTS ARE REQUIRED WHEN UTILIZING SIDE ENTRY PORTS AT INLET END.
- **13.** CONCRETE COVERS MUST REMAIN IN PLACE UNLESS A SECONDARY SAFETY DEVICE IS INSTALLED.

TANK DESIGN SPECIFICATION CONFORMS TO LATEST ASTM DESIGNATION C1227.

CONNECTICUT CONCRETE PRODUCTS, LLC

SCALE: 1 / 15

ALL VIEWS

| and the same of th |                                                                                       |                            |           |       |                                                                  |              |  |
|--------------------------------------------------------------------------------------------------------------------------------------------------------------------------------------------------------------------------------------------------------------------------------------------------------------------------------------------------------------------------------------------------------------------------------------------------------------------------------------------------------------------------------------------------------------------------------------------------------------------------------------------------------------------------------------------------------------------------------------------------------------------------------------------------------------------------------------------------------------------------------------------------------------------------------------------------------------------------------------------------------------------------------------------------------------------------------------------------------------------------------------------------------------------------------------------------------------------------------------------------------------------------------------------------------------------------------------------------------------------------------------------------------------------------------------------------------------------------------------------------------------------------------------------------------------------------------------------------------------------------------------------------------------------------------------------------------------------------------------------------------------------------------------------------------------------------------------------------------------------------------------------------------------------------------------------------------------------------------------------------------------------------------------------------------------------------------------------------------------------------------|---------------------------------------------------------------------------------------|----------------------------|-----------|-------|------------------------------------------------------------------|--------------|--|
| THIRD ANGLE PROJECTION                                                                                                                                                                                                                                                                                                                                                                                                                                                                                                                                                                                                                                                                                                                                                                                                                                                                                                                                                                                                                                                                                                                                                                                                                                                                                                                                                                                                                                                                                                                                                                                                                                                                                                                                                                                                                                                                                                                                                                                                                                                                                                         | DIMENSIONS ARE IN INCHES TOLERANCES UNLESS NOTED: X.X ± 0.1 X.XX ± 0.02 X.XXX ± 0.005 | DRAWN R Campbell CHECKED   | 12/6/2016 |       | LANE, STAFFORD SPRINGS, CT 06076<br>51-9132 Visit: precastct.com |              |  |
|                                                                                                                                                                                                                                                                                                                                                                                                                                                                                                                                                                                                                                                                                                                                                                                                                                                                                                                                                                                                                                                                                                                                                                                                                                                                                                                                                                                                                                                                                                                                                                                                                                                                                                                                                                                                                                                                                                                                                                                                                                                                                                                                |                                                                                       | QA                         |           | TITLE |                                                                  |              |  |
| PROPRIETARY AND CONFIDENTIAL                                                                                                                                                                                                                                                                                                                                                                                                                                                                                                                                                                                                                                                                                                                                                                                                                                                                                                                                                                                                                                                                                                                                                                                                                                                                                                                                                                                                                                                                                                                                                                                                                                                                                                                                                                                                                                                                                                                                                                                                                                                                                                   | ANGLES MACH ± 0.5' BEND ± 2.0'                                                        | MFG                        |           |       | LON REGULAR SE                                                   |              |  |
| THE INFORMATION CONTAINED IN THIS DRAWING IS THE SOLE PROPERTY OF MILROY & COMPANY, LLC. ANY REPRODUCTION IN PART OR AS A WHOLE WITHOUT THE WRITTEN PERMISSION OF MILROY & COMPANY, LLC. IS PROHIBITED.                                                                                                                                                                                                                                                                                                                                                                                                                                                                                                                                                                                                                                                                                                                                                                                                                                                                                                                                                                                                                                                                                                                                                                                                                                                                                                                                                                                                                                                                                                                                                                                                                                                                                                                                                                                                                                                                                                                        | DRILLED HOLES +0.010/-0.000 SURFACE FINISH AS                                         | APPROVED                   |           | SIZE  | DWG NO                                                           | R            |  |
|                                                                                                                                                                                                                                                                                                                                                                                                                                                                                                                                                                                                                                                                                                                                                                                                                                                                                                                                                                                                                                                                                                                                                                                                                                                                                                                                                                                                                                                                                                                                                                                                                                                                                                                                                                                                                                                                                                                                                                                                                                                                                                                                | REQUIRED BY TOLERANCE<br>UNLESS NOTED OTHERWISE                                       | EST MASS LBS. 13,000 +- 5% |           | D     | 2000 GAL-RP                                                      |              |  |
|                                                                                                                                                                                                                                                                                                                                                                                                                                                                                                                                                                                                                                                                                                                                                                                                                                                                                                                                                                                                                                                                                                                                                                                                                                                                                                                                                                                                                                                                                                                                                                                                                                                                                                                                                                                                                                                                                                                                                                                                                                                                                                                                |                                                                                       |                            |           | SCALE |                                                                  | SHEET 1 OF 1 |  |