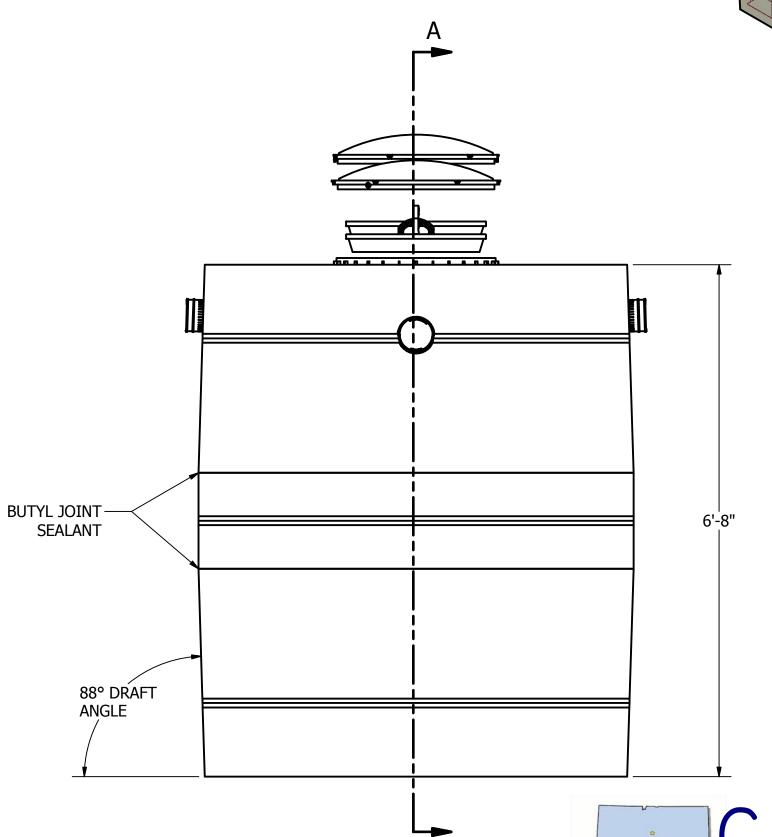

## **NOTES**

- 1. JOINT SEALANT IS BUTYL RUBBER MASTIC TYPE SEAL THAT CONFORMS TO LATEST AASHTO SPECIFICATION M-198. MEETS FEDERAL SPECIFICATION SS-S-0021(210-A).
- **2.** REINFORCING STEEL REBAR CONFORMS TO LATEST ASTM SPECIFICATION A615.
- **3.** REINFORCING STEEL WELDED WIRE FABRIC CONFORMS TO LATEST ASTM SPECIFICATION A185.
- 4. CONCRETE COMPRESSIVE STRENGTH 4500 PSI AT 28 DAYS.
- 5. METHOD OF MANUFACTURE: WET CAST.
- 6. SECTIONS ARE MONOLITHIC.
- 7. PIPE INLET AND OUTLET SEALS CONFORM TO ASTM C 1944 OR 923.
- **8.** ALL CONCRETE AND PLASTIC COVERS HAVE TANK ENTRY WARNING PLACARDS. (TWO COMPARTMENT TANK AND DANGER POISON GAS)
- 9. ALL PLASTIC HANDLES HAVE REBAR ATTACHED.
- 10. MAXIMUM 4 FEET OF COVER OVER TANK.
- 11. OUTLET FILTER CAN BE ORDERED FOR ADDITIONAL COST.
- **12.** USE OF SCHEDULE 40 PIPE ( MEETING ASTM-D1786 OR 2665 ) **OR** INTERNAL PIPE SUPPORTS ARE REQUIRED WHEN UTILIZING SIDE ENTRY PORTS AT INLET END.
- **13.** CONCRETE COVERS MUST REMAIN IN PLACE UNLESS A SECONDARY SAFETY DEVICE IS INSTALLED.

TANK DESIGN SPECIFICATION CONFORMS TO LATEST ASTM DESIGNATION C1227.

CONNECTICUT CONCRETE PRODUCTS, LLC

SCALE: 1 / 15

ALL VIEWS

| and the same of th |                                                                                       |                            |           |       |                                                                  |              |  |
|--------------------------------------------------------------------------------------------------------------------------------------------------------------------------------------------------------------------------------------------------------------------------------------------------------------------------------------------------------------------------------------------------------------------------------------------------------------------------------------------------------------------------------------------------------------------------------------------------------------------------------------------------------------------------------------------------------------------------------------------------------------------------------------------------------------------------------------------------------------------------------------------------------------------------------------------------------------------------------------------------------------------------------------------------------------------------------------------------------------------------------------------------------------------------------------------------------------------------------------------------------------------------------------------------------------------------------------------------------------------------------------------------------------------------------------------------------------------------------------------------------------------------------------------------------------------------------------------------------------------------------------------------------------------------------------------------------------------------------------------------------------------------------------------------------------------------------------------------------------------------------------------------------------------------------------------------------------------------------------------------------------------------------------------------------------------------------------------------------------------------------|---------------------------------------------------------------------------------------|----------------------------|-----------|-------|------------------------------------------------------------------|--------------|--|
| THIRD ANGLE PROJECTION                                                                                                                                                                                                                                                                                                                                                                                                                                                                                                                                                                                                                                                                                                                                                                                                                                                                                                                                                                                                                                                                                                                                                                                                                                                                                                                                                                                                                                                                                                                                                                                                                                                                                                                                                                                                                                                                                                                                                                                                                                                                                                         | DIMENSIONS ARE IN INCHES TOLERANCES UNLESS NOTED: X.X ± 0.1 X.XX ± 0.02 X.XXX ± 0.005 | DRAWN R Campbell CHECKED   | 12/6/2016 |       | LANE, STAFFORD SPRINGS, CT 06076<br>51-9132 Visit: precastct.com |              |  |
|                                                                                                                                                                                                                                                                                                                                                                                                                                                                                                                                                                                                                                                                                                                                                                                                                                                                                                                                                                                                                                                                                                                                                                                                                                                                                                                                                                                                                                                                                                                                                                                                                                                                                                                                                                                                                                                                                                                                                                                                                                                                                                                                |                                                                                       | QA                         |           | TITLE |                                                                  |              |  |
| PROPRIETARY AND CONFIDENTIAL                                                                                                                                                                                                                                                                                                                                                                                                                                                                                                                                                                                                                                                                                                                                                                                                                                                                                                                                                                                                                                                                                                                                                                                                                                                                                                                                                                                                                                                                                                                                                                                                                                                                                                                                                                                                                                                                                                                                                                                                                                                                                                   | ANGLES MACH ± 0.5' BEND ± 2.0'                                                        | MFG                        |           |       | LON REGULAR SE                                                   |              |  |
| THE INFORMATION CONTAINED IN THIS DRAWING IS THE SOLE PROPERTY OF MILROY & COMPANY, LLC. ANY REPRODUCTION IN PART OR AS A WHOLE WITHOUT THE WRITTEN PERMISSION OF MILROY & COMPANY, LLC. IS PROHIBITED.                                                                                                                                                                                                                                                                                                                                                                                                                                                                                                                                                                                                                                                                                                                                                                                                                                                                                                                                                                                                                                                                                                                                                                                                                                                                                                                                                                                                                                                                                                                                                                                                                                                                                                                                                                                                                                                                                                                        | DRILLED HOLES +0.010/-0.000 SURFACE FINISH AS                                         | APPROVED                   |           | SIZE  | DWG NO                                                           | R            |  |
|                                                                                                                                                                                                                                                                                                                                                                                                                                                                                                                                                                                                                                                                                                                                                                                                                                                                                                                                                                                                                                                                                                                                                                                                                                                                                                                                                                                                                                                                                                                                                                                                                                                                                                                                                                                                                                                                                                                                                                                                                                                                                                                                | REQUIRED BY TOLERANCE<br>UNLESS NOTED OTHERWISE                                       | EST MASS LBS. 13,000 +- 5% |           | D     | 2000 GAL-RP                                                      |              |  |
|                                                                                                                                                                                                                                                                                                                                                                                                                                                                                                                                                                                                                                                                                                                                                                                                                                                                                                                                                                                                                                                                                                                                                                                                                                                                                                                                                                                                                                                                                                                                                                                                                                                                                                                                                                                                                                                                                                                                                                                                                                                                                                                                |                                                                                       |                            |           | SCALE |                                                                  | SHEET 1 OF 1 |  |