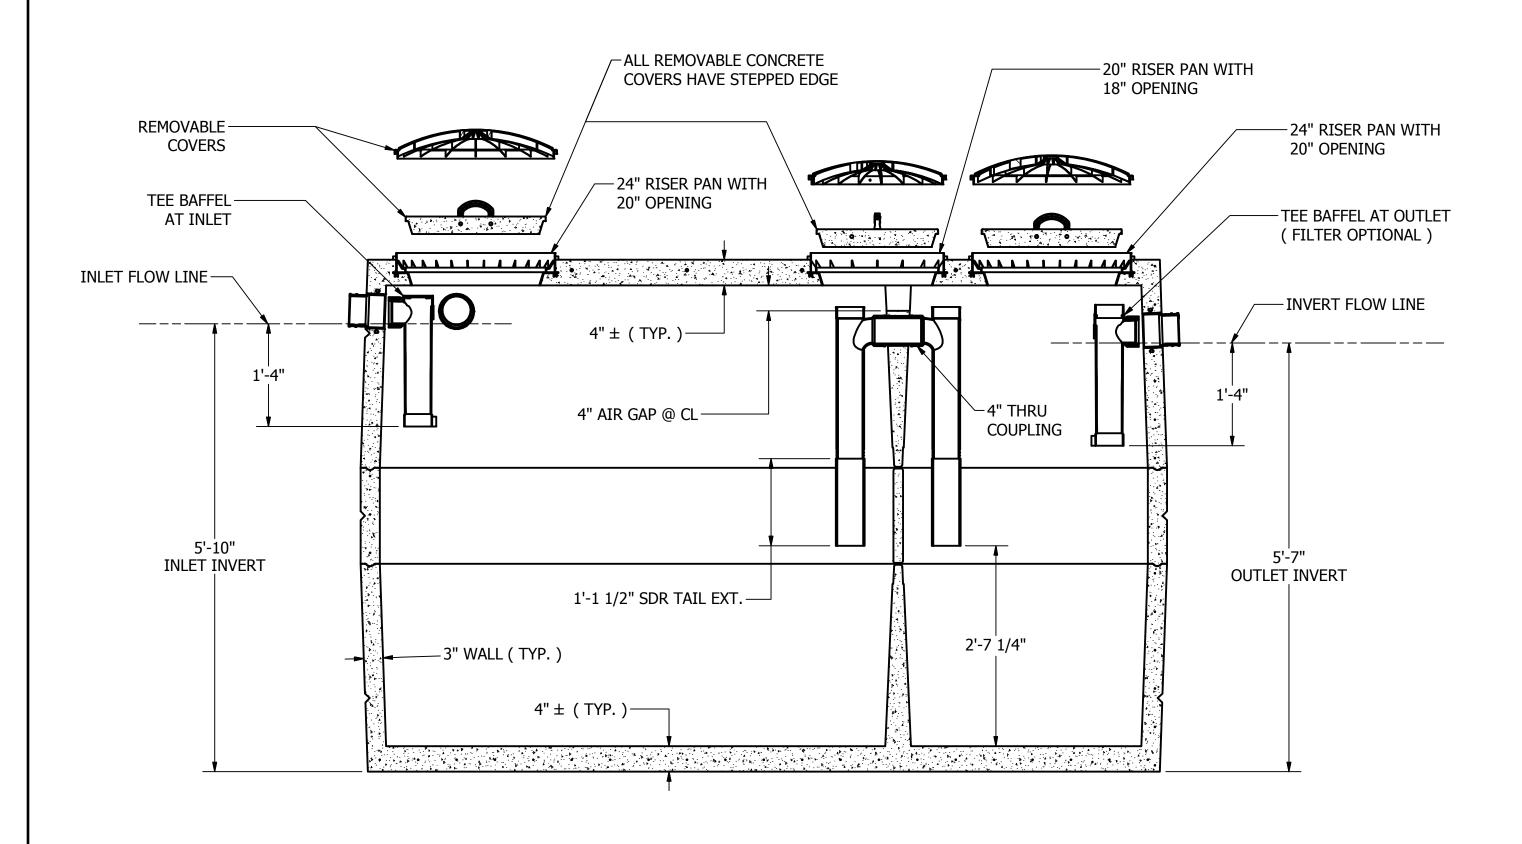

## **NOTES**

- 1. JOINT SEALANT IS BUTYL RUBBER MASTIC TYPE SEAL THAT CONFORMS TO LATEST AASHTO SPECIFICATION M-198. MEETS FEDERAL SPECIFICATION SS-S-0021(210-A).
- **2.** REINFORCING STEEL REBAR CONFORMS TO LATEST ASTM SPECIFICATION A615.
- **3.** REINFORCING STEEL WELDED WIRE FABRIC CONFORMS TO LATEST ASTM SPECIFICATION A185.
- 4. CONCRETE COMPRESSIVE STRENGTH 4500 PSI AT 28 DAYS.
- 5. METHOD OF MANUFACTURE: WET CAST.
- 6. SECTIONS ARE MONOLITHIC.
- 7. PIPE INLET AND OUTLET SEALS CONFORM TO ASTM C 1944 OR 923.
- **8.** ALL CONCRETE AND PLASTIC COVERS HAVE TANK ENTRY WARNING PLACARDS. (TWO COMPARTMENT TANK AND DANGER POISON GAS)
- 9. ALL PLASTIC HANDLES HAVE REBAR ATTACHED.
- 10. MAXIMUM 4 FEET OF COVER OVER TANK.
- 11. OUTLET FILTER CAN BE ORDERED FOR ADDITIONAL COST.
- **12.** USE OF SCHEDULE 40 PIPE ( MEETING ASTM-D1786 OR 2665 ) **OR** INTERNAL PIPE SUPPORTS ARE REQUIRED WHEN UTILIZING SIDE ENTRY PORTS AT INLET END.
- **13.** CONCRETE COVERS MUST REMAIN IN PLACE UNLESS A SECONDARY SAFETY DEVICE IS INSTALLED.

TANK DESIGN SPECIFICATION CONFORMS TO LATEST ASTM DESIGNATION C1227.

CONNECTICUT CONCRETE PRODUCTS, LLC

SCALE: 1 / 15

ALL VIEWS

| and the same of th |                                                                                       |                            |           |       |                                                                  |              |  |
|--------------------------------------------------------------------------------------------------------------------------------------------------------------------------------------------------------------------------------------------------------------------------------------------------------------------------------------------------------------------------------------------------------------------------------------------------------------------------------------------------------------------------------------------------------------------------------------------------------------------------------------------------------------------------------------------------------------------------------------------------------------------------------------------------------------------------------------------------------------------------------------------------------------------------------------------------------------------------------------------------------------------------------------------------------------------------------------------------------------------------------------------------------------------------------------------------------------------------------------------------------------------------------------------------------------------------------------------------------------------------------------------------------------------------------------------------------------------------------------------------------------------------------------------------------------------------------------------------------------------------------------------------------------------------------------------------------------------------------------------------------------------------------------------------------------------------------------------------------------------------------------------------------------------------------------------------------------------------------------------------------------------------------------------------------------------------------------------------------------------------------|---------------------------------------------------------------------------------------|----------------------------|-----------|-------|------------------------------------------------------------------|--------------|--|
| THIRD ANGLE PROJECTION                                                                                                                                                                                                                                                                                                                                                                                                                                                                                                                                                                                                                                                                                                                                                                                                                                                                                                                                                                                                                                                                                                                                                                                                                                                                                                                                                                                                                                                                                                                                                                                                                                                                                                                                                                                                                                                                                                                                                                                                                                                                                                         | DIMENSIONS ARE IN INCHES TOLERANCES UNLESS NOTED: X.X ± 0.1 X.XX ± 0.02 X.XXX ± 0.005 | DRAWN R Campbell CHECKED   | 12/6/2016 |       | LANE, STAFFORD SPRINGS, CT 06076<br>51-9132 Visit: precastct.com |              |  |
|                                                                                                                                                                                                                                                                                                                                                                                                                                                                                                                                                                                                                                                                                                                                                                                                                                                                                                                                                                                                                                                                                                                                                                                                                                                                                                                                                                                                                                                                                                                                                                                                                                                                                                                                                                                                                                                                                                                                                                                                                                                                                                                                |                                                                                       | QA                         |           | TITLE |                                                                  |              |  |
| PROPRIETARY AND CONFIDENTIAL                                                                                                                                                                                                                                                                                                                                                                                                                                                                                                                                                                                                                                                                                                                                                                                                                                                                                                                                                                                                                                                                                                                                                                                                                                                                                                                                                                                                                                                                                                                                                                                                                                                                                                                                                                                                                                                                                                                                                                                                                                                                                                   | ANGLES MACH ± 0.5' BEND ± 2.0'                                                        | MFG                        |           |       | LON REGULAR SE                                                   |              |  |
| THE INFORMATION CONTAINED IN THIS DRAWING IS THE SOLE PROPERTY OF MILROY & COMPANY, LLC. ANY REPRODUCTION IN PART OR AS A WHOLE WITHOUT THE WRITTEN PERMISSION OF MILROY & COMPANY, LLC. IS PROHIBITED.                                                                                                                                                                                                                                                                                                                                                                                                                                                                                                                                                                                                                                                                                                                                                                                                                                                                                                                                                                                                                                                                                                                                                                                                                                                                                                                                                                                                                                                                                                                                                                                                                                                                                                                                                                                                                                                                                                                        | DRILLED HOLES +0.010/-0.000 SURFACE FINISH AS                                         | APPROVED                   |           | SIZE  | DWG NO                                                           | R            |  |
|                                                                                                                                                                                                                                                                                                                                                                                                                                                                                                                                                                                                                                                                                                                                                                                                                                                                                                                                                                                                                                                                                                                                                                                                                                                                                                                                                                                                                                                                                                                                                                                                                                                                                                                                                                                                                                                                                                                                                                                                                                                                                                                                | REQUIRED BY TOLERANCE<br>UNLESS NOTED OTHERWISE                                       | EST MASS LBS. 13,000 +- 5% |           | D     | 2000 GAL-RP                                                      |              |  |
|                                                                                                                                                                                                                                                                                                                                                                                                                                                                                                                                                                                                                                                                                                                                                                                                                                                                                                                                                                                                                                                                                                                                                                                                                                                                                                                                                                                                                                                                                                                                                                                                                                                                                                                                                                                                                                                                                                                                                                                                                                                                                                                                |                                                                                       |                            |           | SCALE |                                                                  | SHEET 1 OF 1 |  |

SECTION A-A