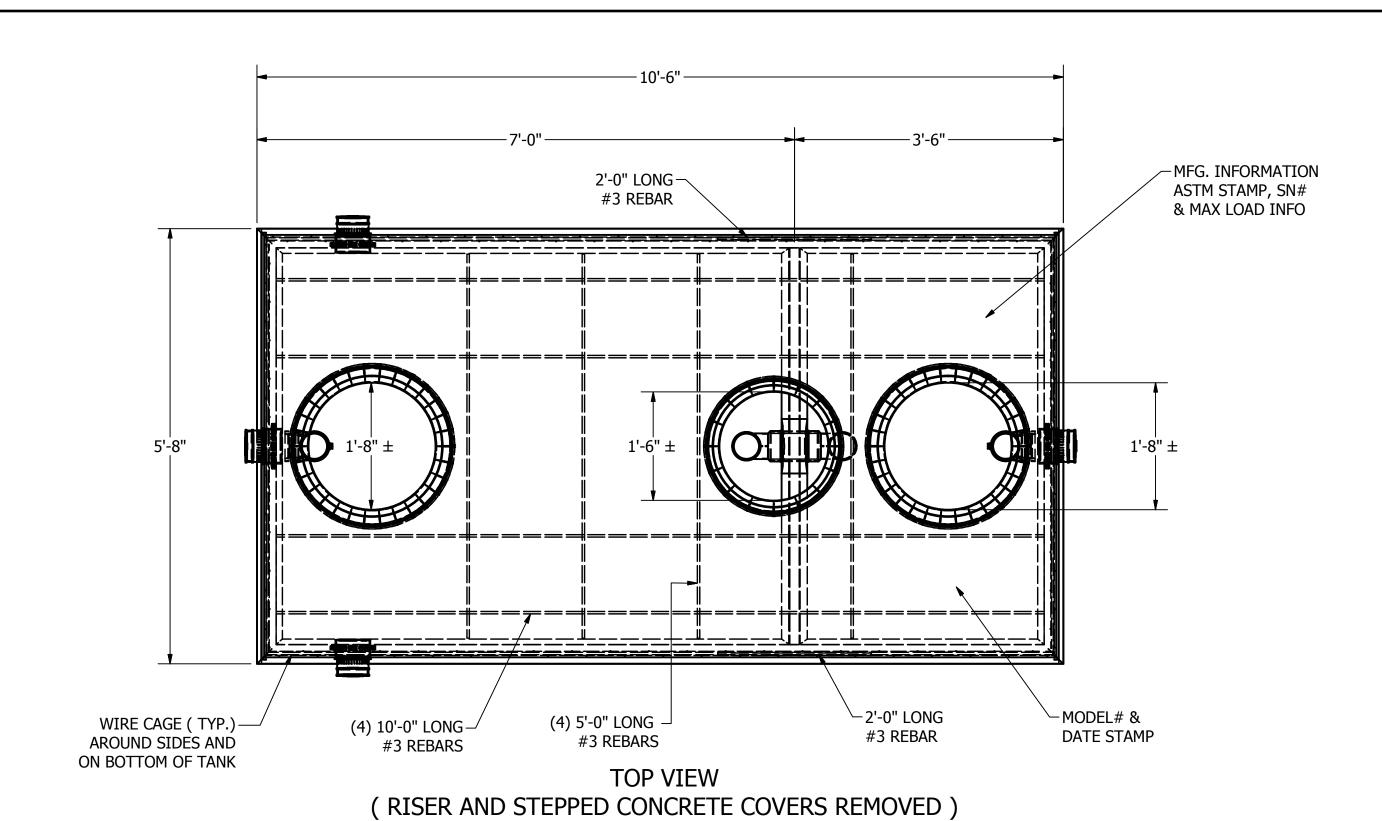

## **NOTES**

- 1. JOINT SEALANT IS BUTYL RUBBER MASTIC TYPE SEAL THAT CONFORMS TO LATEST AASHTO SPECIFICATION M-198. MEETS FEDERAL SPECIFICATION SS-S-0021(210-A).
- **2.** REINFORCING STEEL REBAR CONFORMS TO LATEST ASTM SPECIFICATION A615.
- **3.** REINFORCING STEEL WELDED WIRE FABRIC CONFORMS TO LATEST ASTM SPECIFICATION A185.
- 4. CONCRETE COMPRESSIVE STRENGTH 4500 PSI AT 28 DAYS.
- 5. METHOD OF MANUFACTURE: WET CAST.
- 6. SECTIONS ARE MONOLITHIC.
- 7. PIPE INLET AND OUTLET SEALS CONFORM TO ASTM C 1944 OR 923.
- **8.** ALL CONCRETE AND PLASTIC COVERS HAVE TANK ENTRY WARNING PLACARDS. (TWO COMPARTMENT TANK AND DANGER POISON GAS)
- 9. ALL PLASTIC HANDLES HAVE REBAR ATTACHED.
- 10. MAXIMUM 4 FEET OF COVER OVER TANK.
- 11. OUTLET FILTER CAN BE ORDERED FOR ADDITIONAL COST.
- **12.** USE OF SCHEDULE 40 PIPE ( MEETING ASTM-D1786 OR 2665 ) **OR** INTERNAL PIPE SUPPORTS ARE REQUIRED WHEN UTILIZING SIDE ENTRY PORTS AT INLET END.
- **13.** CONCRETE COVERS MUST REMAIN IN PLACE UNLESS A SECONDARY SAFETY DEVICE IS INSTALLED.

TANK DESIGN SPECIFICATION CONFORMS TO LATEST ASTM DESIGNATION C1227.

CONNECTICUT CONCRETE PRODUCTS, LLC

SCALE: 1 / 15

ALL VIEWS

| and the same of th |                                                                                       |                            |           |       |                                                                  |              |  |
|--------------------------------------------------------------------------------------------------------------------------------------------------------------------------------------------------------------------------------------------------------------------------------------------------------------------------------------------------------------------------------------------------------------------------------------------------------------------------------------------------------------------------------------------------------------------------------------------------------------------------------------------------------------------------------------------------------------------------------------------------------------------------------------------------------------------------------------------------------------------------------------------------------------------------------------------------------------------------------------------------------------------------------------------------------------------------------------------------------------------------------------------------------------------------------------------------------------------------------------------------------------------------------------------------------------------------------------------------------------------------------------------------------------------------------------------------------------------------------------------------------------------------------------------------------------------------------------------------------------------------------------------------------------------------------------------------------------------------------------------------------------------------------------------------------------------------------------------------------------------------------------------------------------------------------------------------------------------------------------------------------------------------------------------------------------------------------------------------------------------------------|---------------------------------------------------------------------------------------|----------------------------|-----------|-------|------------------------------------------------------------------|--------------|--|
| THIRD ANGLE PROJECTION                                                                                                                                                                                                                                                                                                                                                                                                                                                                                                                                                                                                                                                                                                                                                                                                                                                                                                                                                                                                                                                                                                                                                                                                                                                                                                                                                                                                                                                                                                                                                                                                                                                                                                                                                                                                                                                                                                                                                                                                                                                                                                         | DIMENSIONS ARE IN INCHES TOLERANCES UNLESS NOTED: X.X ± 0.1 X.XX ± 0.02 X.XXX ± 0.005 | DRAWN R Campbell CHECKED   | 12/6/2016 |       | LANE, STAFFORD SPRINGS, CT 06076<br>51-9132 Visit: precastct.com |              |  |
|                                                                                                                                                                                                                                                                                                                                                                                                                                                                                                                                                                                                                                                                                                                                                                                                                                                                                                                                                                                                                                                                                                                                                                                                                                                                                                                                                                                                                                                                                                                                                                                                                                                                                                                                                                                                                                                                                                                                                                                                                                                                                                                                |                                                                                       | QA                         |           | TITLE |                                                                  |              |  |
| PROPRIETARY AND CONFIDENTIAL                                                                                                                                                                                                                                                                                                                                                                                                                                                                                                                                                                                                                                                                                                                                                                                                                                                                                                                                                                                                                                                                                                                                                                                                                                                                                                                                                                                                                                                                                                                                                                                                                                                                                                                                                                                                                                                                                                                                                                                                                                                                                                   | ANGLES MACH ± 0.5' BEND ± 2.0'                                                        | MFG                        |           |       | LON REGULAR SE                                                   |              |  |
| THE INFORMATION CONTAINED IN THIS DRAWING IS THE SOLE PROPERTY OF MILROY & COMPANY, LLC. ANY REPRODUCTION IN PART OR AS A WHOLE WITHOUT THE WRITTEN PERMISSION OF MILROY & COMPANY, LLC. IS PROHIBITED.                                                                                                                                                                                                                                                                                                                                                                                                                                                                                                                                                                                                                                                                                                                                                                                                                                                                                                                                                                                                                                                                                                                                                                                                                                                                                                                                                                                                                                                                                                                                                                                                                                                                                                                                                                                                                                                                                                                        | DRILLED HOLES +0.010/-0.000 SURFACE FINISH AS                                         | APPROVED                   |           | SIZE  | DWG NO                                                           | R            |  |
|                                                                                                                                                                                                                                                                                                                                                                                                                                                                                                                                                                                                                                                                                                                                                                                                                                                                                                                                                                                                                                                                                                                                                                                                                                                                                                                                                                                                                                                                                                                                                                                                                                                                                                                                                                                                                                                                                                                                                                                                                                                                                                                                | REQUIRED BY TOLERANCE<br>UNLESS NOTED OTHERWISE                                       | EST MASS LBS. 13,000 +- 5% |           | D     | 2000 GAL-RP                                                      |              |  |
|                                                                                                                                                                                                                                                                                                                                                                                                                                                                                                                                                                                                                                                                                                                                                                                                                                                                                                                                                                                                                                                                                                                                                                                                                                                                                                                                                                                                                                                                                                                                                                                                                                                                                                                                                                                                                                                                                                                                                                                                                                                                                                                                |                                                                                       |                            |           | SCALE |                                                                  | SHEET 1 OF 1 |  |