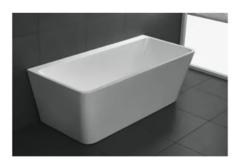

## **BACK TO WALL**

Round Back to Wall Bath

CJ-BATH-5: 1700mm CJ-BATH-6: 1500mm

Egg Shape Back to Wall Bath

CJ-BATH-19 : 1500mm CJ-BATH-20 : 1700mm

Square Back to Wall Bath

CJ-BATH-7 : 1500mm CJ-BATH-8 : 1700mm