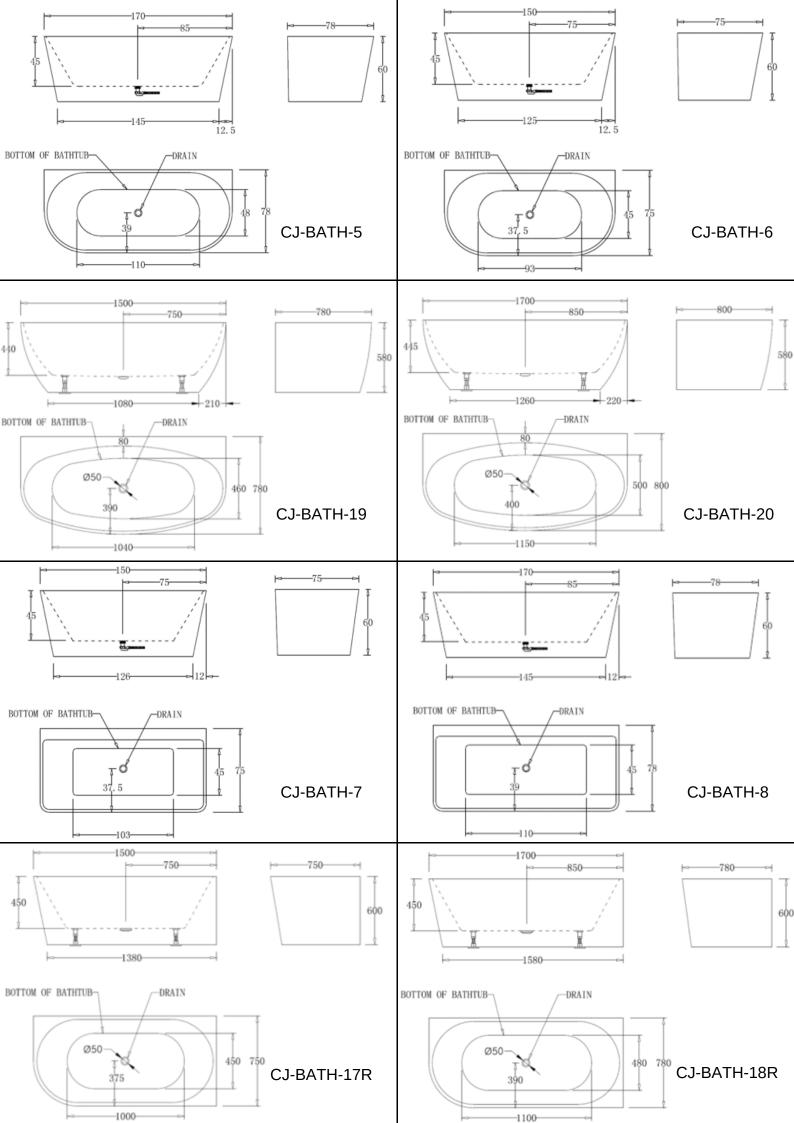

## **BACK TO WALL**

Round Back to Wall Bath

CJ-BATH-5: 1700mm CJ-BATH-6: 1500mm

Egg Shape Back to Wall Bath

CJ-BATH-19 : 1500mm CJ-BATH-20 : 1700mm

Square Back to Wall Bath

CJ-BATH-7 : 1500mm CJ-BATH-8 : 1700mm

## **CORNER FIT**

Right Hand Corner Fit Bath

CJ-BATH-17R: 1500mm CJ-BATH-18R: 1700mm

Square Multi Fit Bath

Free Standing | Back to Wall | Corner Fit

CJ-BATH-10 : 1500mm CJ-BATH-11 : 1600mm CJ-BATH-12 : 1700mm CJ-BATH-16 : 1400mm