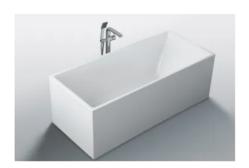

## FREE STANDING

High Back Bath

CJ-BATH-9: 1700mm CJ-BATH-13: 1500mm

Egg Shape Bath

CJ-BATH-14 : 1500mm CJ-BATH-15 : 1700mm

Square Multi Fit Bath

Free Standing | Back to Wall | Corner Fit

CJ-BATH-10 : 1500mm CJ-BATH-11 : 1600mm CJ-BATH-12 : 1700mm CJ-BATH-16 : 1400mm

## **CORNER FIT**

Right Hand Corner Fit Bath

CJ-BATH-17R: 1500mm CJ-BATH-18R: 1700mm

Square Multi Fit Bath

Free Standing | Back to Wall | Corner Fit

CJ-BATH-10 : 1500mm CJ-BATH-11 : 1600mm CJ-BATH-12 : 1700mm CJ-BATH-16 : 1400mm