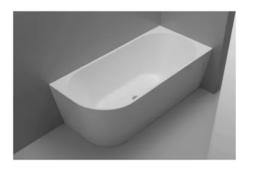

## **CORNER FIT**

Right Hand Corner Fit Bath

CJ-BATH-17R: 1500mm CJ-BATH-18R: 1700mm

Square Multi Fit Bath

Free Standing | Back to Wall | Corner Fit

CJ-BATH-10 : 1500mm CJ-BATH-11 : 1600mm CJ-BATH-12 : 1700mm CJ-BATH-16 : 1400mm

Left Hand Corner Fit Bath

CJ-BATH-17L: 1500mm CJ-BATH-18L: 1700mm