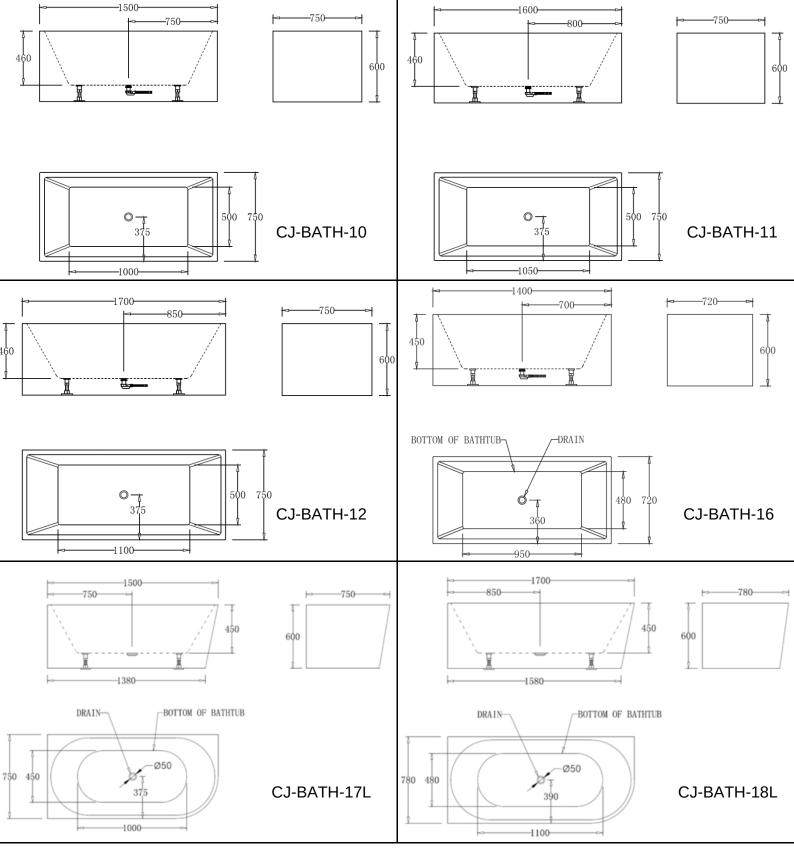

## FREE STANDING

High Back Bath

CJ-BATH-9: 1700mm CJ-BATH-13: 1500mm

Egg Shape Bath

CJ-BATH-14 : 1500mm CJ-BATH-15 : 1700mm

Square Multi Fit Bath

Free Standing | Back to Wall | Corner Fit

CJ-BATH-10 : 1500mm CJ-BATH-11 : 1600mm CJ-BATH-12 : 1700mm CJ-BATH-16 : 1400mm

## **CORNER FIT**

Right Hand Corner Fit Bath

CJ-BATH-17R: 1500mm CJ-BATH-18R: 1700mm

Square Multi Fit Bath

Free Standing | Back to Wall | Corner Fit

CJ-BATH-10 : 1500mm CJ-BATH-11 : 1600mm CJ-BATH-12 : 1700mm CJ-BATH-16 : 1400mm

Left Hand Corner Fit Bath

CJ-BATH-17L: 1500mm CJ-BATH-18L: 1700mm