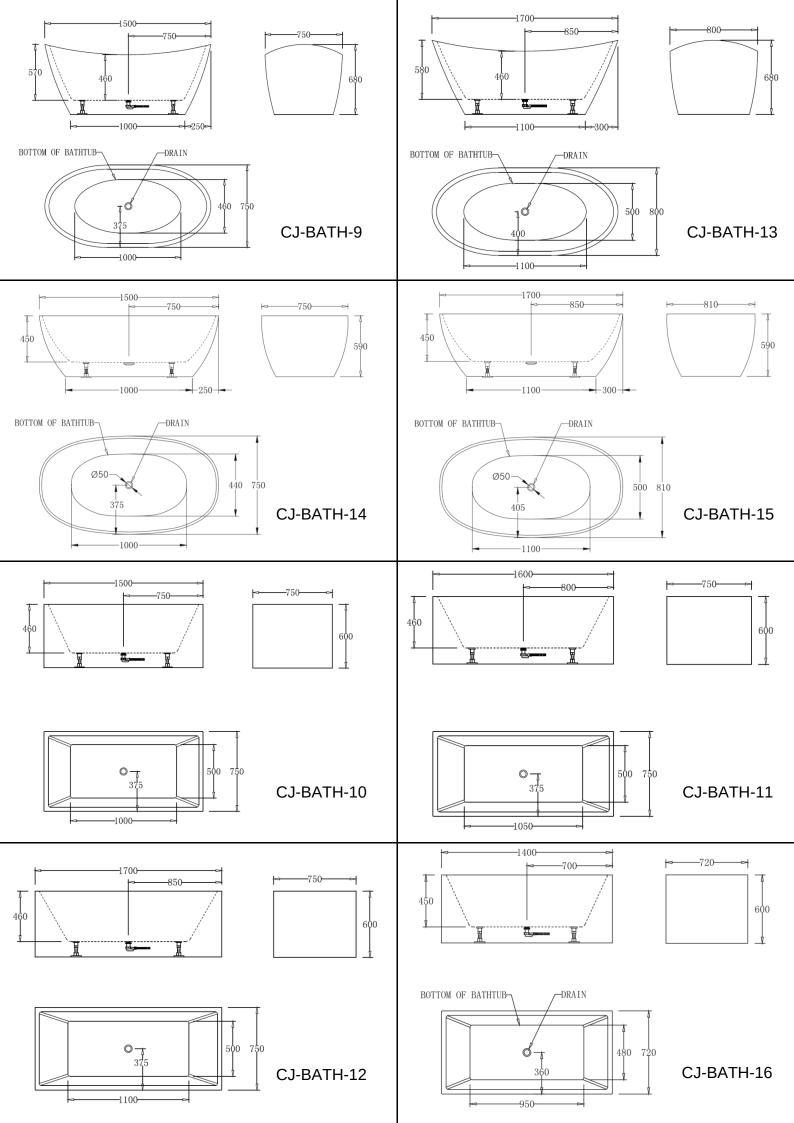

## FREE STANDING

High Back Bath

CJ-BATH-9: 1700mm CJ-BATH-13: 1500mm

Egg Shape Bath

CJ-BATH-14 : 1500mm CJ-BATH-15 : 1700mm

Square Multi Fit Bath

Free Standing | Back to Wall | Corner Fit

CJ-BATH-10 : 1500mm CJ-BATH-11 : 1600mm CJ-BATH-12 : 1700mm CJ-BATH-16 : 1400mm

## **CORNER FIT**

Right Hand Corner Fit Bath

CJ-BATH-17R: 1500mm CJ-BATH-18R: 1700mm

Square Multi Fit Bath

Free Standing | Back to Wall | Corner Fit

CJ-BATH-10 : 1500mm CJ-BATH-11 : 1600mm CJ-BATH-12 : 1700mm CJ-BATH-16 : 1400mm