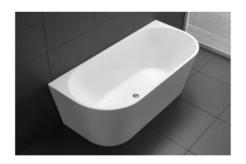

## **BACK TO WALL**

Round Back to Wall Bath

CJ-BATH-5: 1700mm CJ-BATH-6: 1500mm

Egg Shape Back to Wall Bath

CJ-BATH-19 : 1500mm CJ-BATH-20 : 1700mm

Square Back to Wall Bath

CJ-BATH-7 : 1500mm CJ-BATH-8 : 1700mm