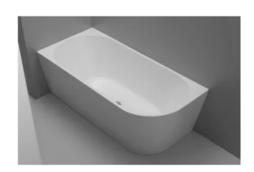

## **BACK TO WALL**

Round Back to Wall Bath

CJ-BATH-5: 1700mm CJ-BATH-6: 1500mm

Egg Shape Back to Wall Bath

CJ-BATH-19 : 1500mm CJ-BATH-20 : 1700mm

Square Back to Wall Bath

CJ-BATH-7 : 1500mm CJ-BATH-8 : 1700mm

## **CORNER FIT**

Right Hand Corner Fit Bath

CJ-BATH-17R: 1500mm CJ-BATH-18R: 1700mm

Square Multi Fit Bath

Free Standing | Back to Wall | Corner Fit

CJ-BATH-10 : 1500mm CJ-BATH-11 : 1600mm CJ-BATH-12 : 1700mm CJ-BATH-16 : 1400mm