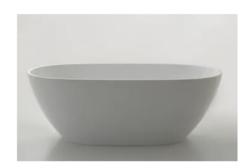

## **BACK TO WALL**

Round Back to Wall Bath

CJ-BATH-5: 1700mm CJ-BATH-6: 1500mm

Egg Shape Back to Wall Bath

CJ-BATH-19 : 1500mm CJ-BATH-20 : 1700mm

Square Back to Wall Bath

CJ-BATH-7 : 1500mm CJ-BATH-8 : 1700mm