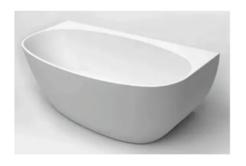

## FREE STANDING

High Back Bath

CJ-BATH-9: 1700mm CJ-BATH-13: 1500mm

Egg Shape Bath

CJ-BATH-14 : 1500mm CJ-BATH-15 : 1700mm

Square Multi Fit Bath

Free Standing | Back to Wall | Corner Fit

CJ-BATH-10 : 1500mm CJ-BATH-11 : 1600mm CJ-BATH-12 : 1700mm CJ-BATH-16 : 1400mm