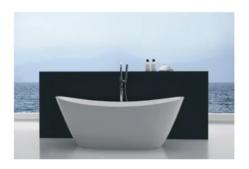

## FREE STANDING

High Back Bath

CJ-BATH-9: 1700mm CJ-BATH-13: 1500mm

Egg Shape Bath

CJ-BATH-14 : 1500mm CJ-BATH-15 : 1700mm

Square Multi Fit Bath

Free Standing | Back to Wall | Corner Fit

CJ-BATH-10 : 1500mm CJ-BATH-11 : 1600mm CJ-BATH-12 : 1700mm CJ-BATH-16 : 1400mm