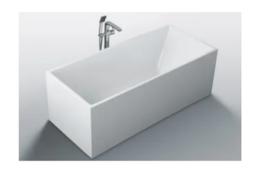

## FREE STANDING

High Back Bath

CJ-BATH-9: 1700mm CJ-BATH-13: 1500mm

Egg Shape Bath

CJ-BATH-14 : 1500mm CJ-BATH-15 : 1700mm

Square Multi Fit Bath

Free Standing | Back to Wall | Corner Fit

CJ-BATH-10 : 1500mm CJ-BATH-11 : 1600mm CJ-BATH-12 : 1700mm CJ-BATH-16 : 1400mm