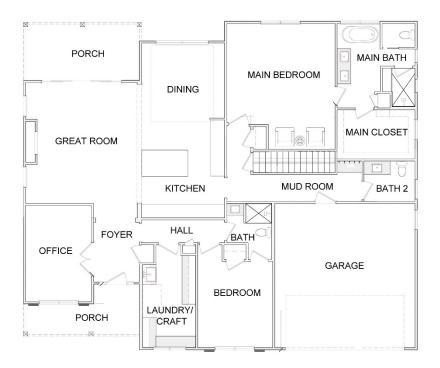

#### FIRST FLOOR `

NE CLASSIC BUILDERS RESERVE THE RIGHT TO MODIFY OR CHANGE THE FLOOR PLANS, HOME SPECIFICATIONS, DESIGNS, FEATURES, OPTIONS, PRICES, OR TERMS WITHOUT NOTICE OR OBLIGATION. HOME SQUARE FOOTAGES ARE APPROXIMATES AND ARE SUBJECT TO CHANGE. ALL BASE PRICES FOR HOME WILL NEED TO BE REPRICED FOR ANY FUTURE BUILD. REV. 7/15/22

### THE BALDWIN HIGHLIGHTS

- DETACHED HOME
- 2170 SQFT SINGLE STORY
- 2170 SQFT BASEMENT (UNFINISHED)
- 2 BEDROOMS
- 2.5 BATHS
- 2 CAR GARAGE
- COVERED FRONT AND REAR PORCHES
- PRIVATE WELL
- SHARED SEPTIC
- 2X6 FRAMING
- OPEN FLOOR PLAN
- LOTS OF NECB DETAIL