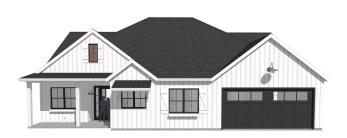

## MODERN FARMHOUSE ELEVATION

### THE BALDWIN HIGHLIGHTS

- DETACHED HOME
- 2170 SQFT SINGLE STORY
- 2170 SQFT BASEMENT (UNFINISHED)
- 2 BEDROOMS
- 2.5 BATHS
- 2 CAR GARAGE
- COVERED FRONT AND REAR PORCHES
- PRIVATE WELL
- SHARED SEPTIC
- 2X6 FRAMING
- OPEN FLOOR PLAN
- LOTS OF NECB DETAIL