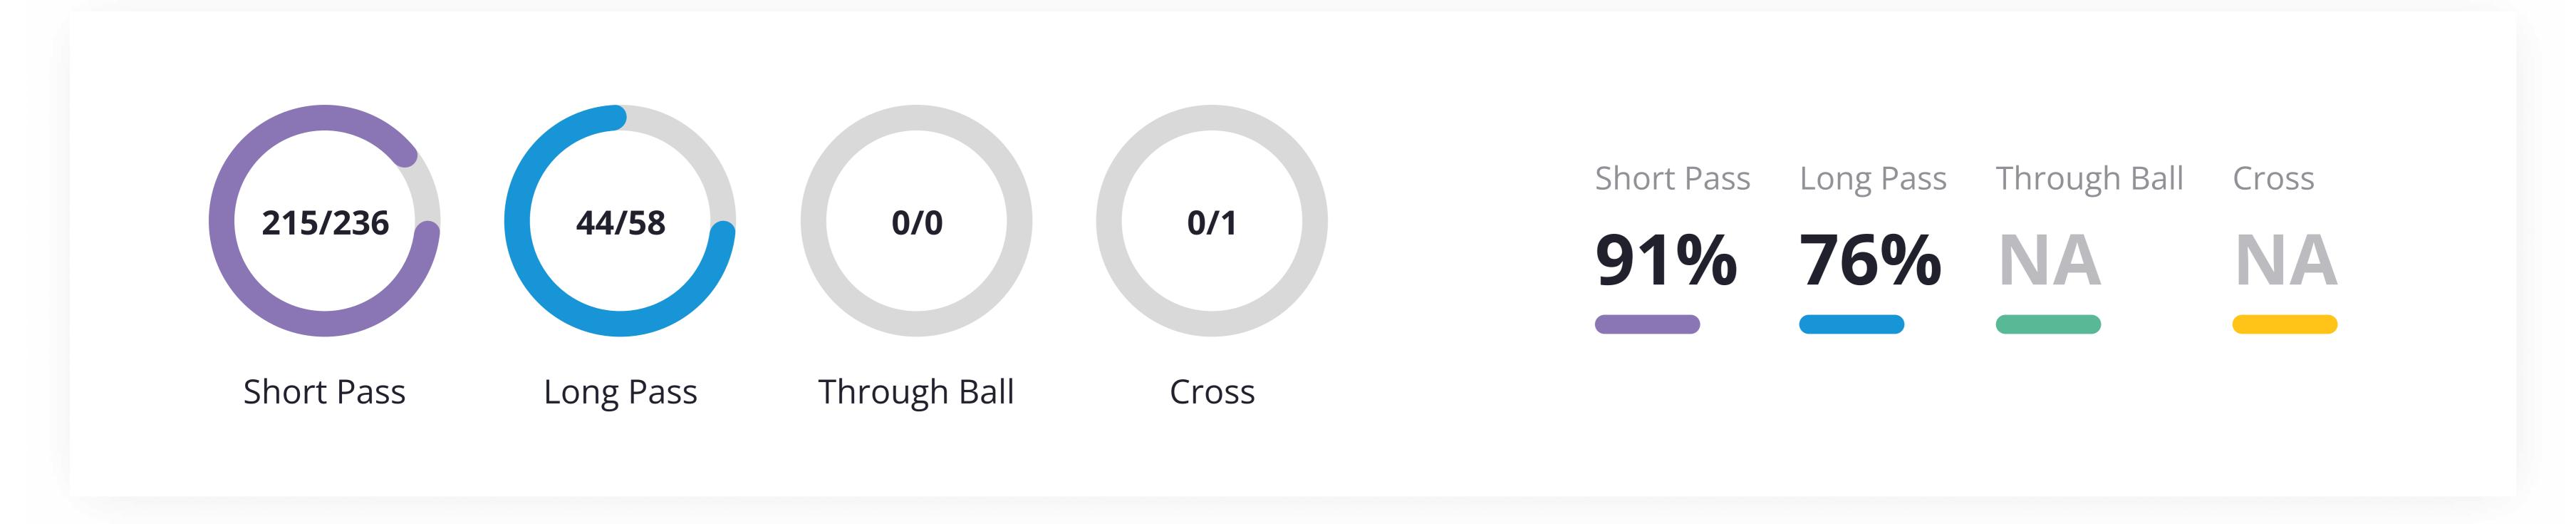

## Player Performance Analysis Report

Player Name

## Franklin Tarun Amalraj

Game Time(min) 1419

\* Position Centre Back

Height(cm) 180

Weight(kg) 66

Get StepOut App on







Scan for Website

Follow Us On











Game Time(min)

1419

## 1. Overall Accuracy



## 2. Match Summary





## 3. Passing Accuracy



## 4. Passing Activity Map



## 5. Passing Distribution Map



Successful Through Ball Completed



## **Attack Direction**



Unsuccessful Passes





## 6. Passing Vector Map

All Passes Vector Map



Overview Unsuccessful Simple Pass 259 Key Pass Unsuccessful
Simple Pass Key Pass Assist



Long Pass

Short Pass





Cross

Through Ball





## 7. Shooting Accuracy



## 8. Shooting Activity Field Overall Shooting Activity Field Closed Shot Activity Field Long Shot Activity Field

# 9. Shooting Distribution Map Overall Shooting Distribution Closed Shot Distribution Long Shot Distribution Opposed Head Transport of the Property Head



## 11.Defending Accuracy



## 12.Defending Activity Field Map







## 13. Defending Distribution Map







Sliding Tackle Distribution Map

Intercept