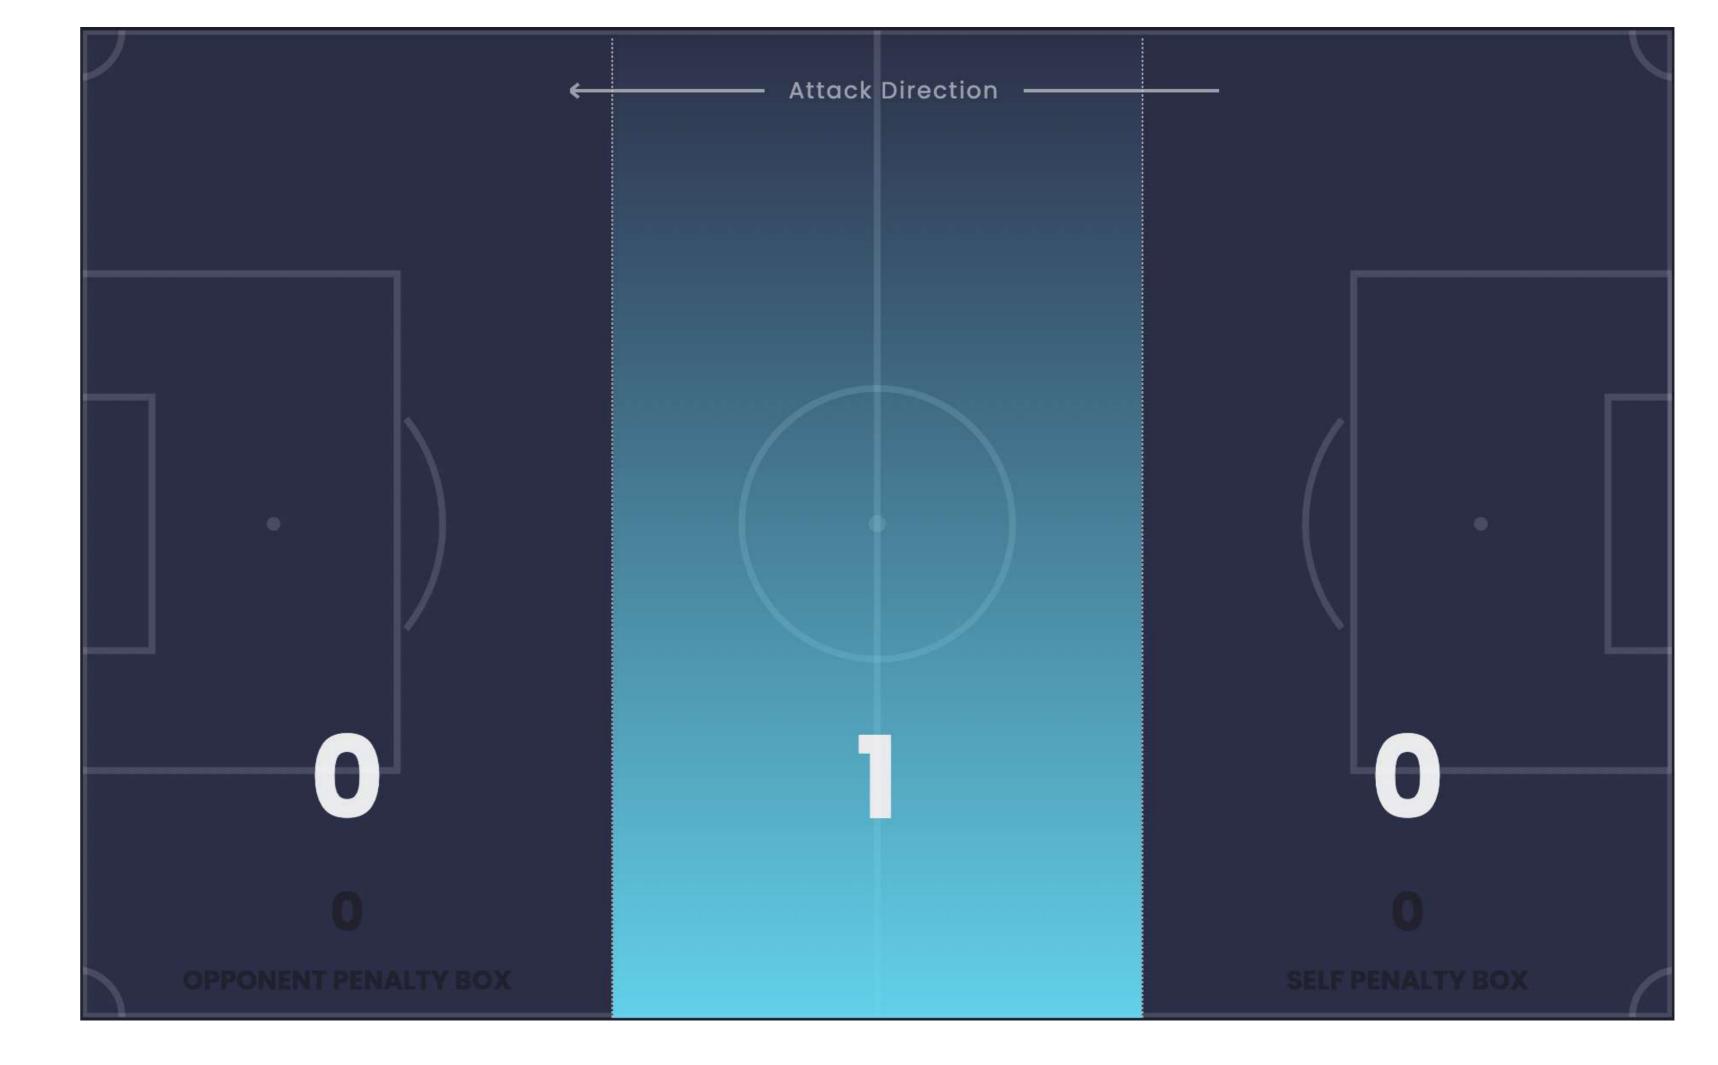

## 5. Passing Distribution Map

Successful Through Ball Completed

## **Attack Direction**

Unsuccessful Passes