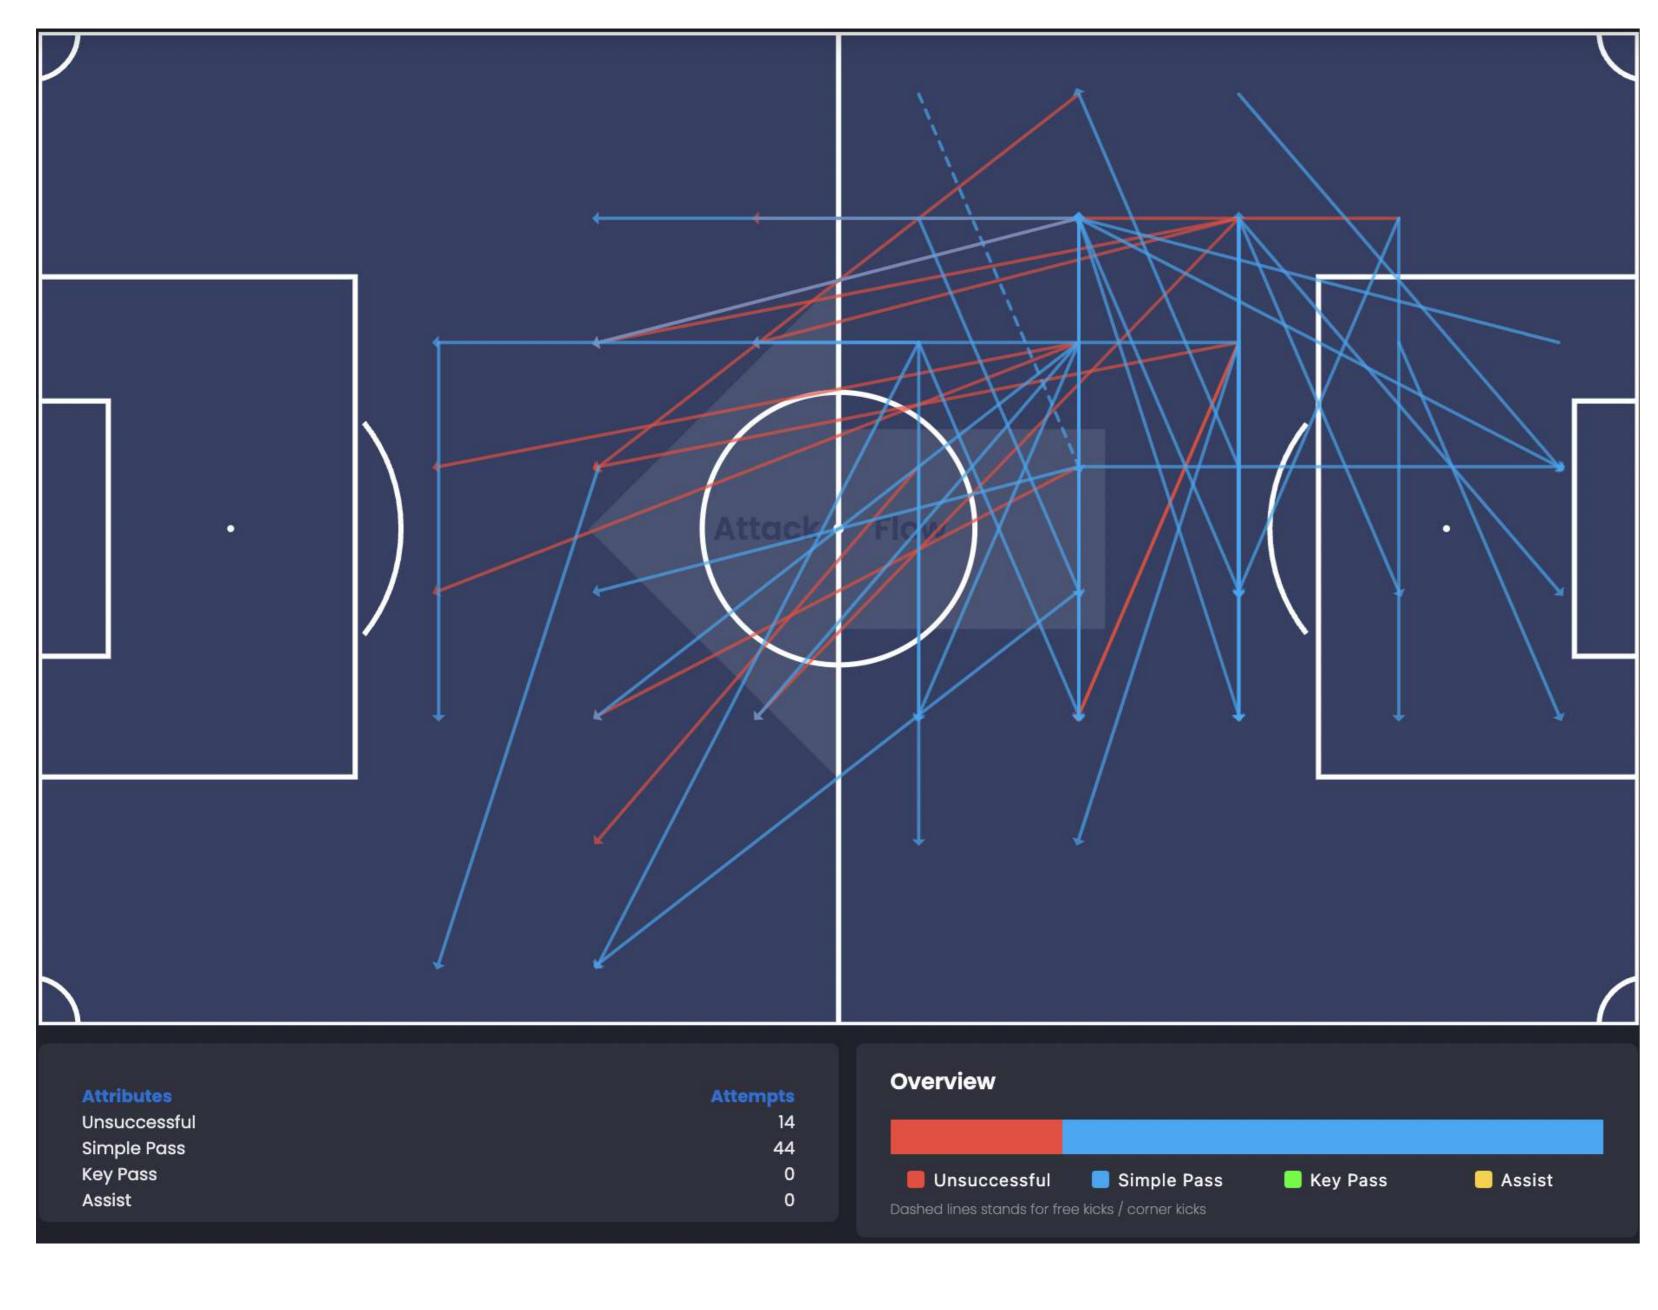

## 6. Passing Vector Map

All Passes Vector Map

Overview Unsuccessful Simple Pass 259 Key Pass Unsuccessful
Simple Pass Key Pass Assist

Long Pass

Short Pass

Cross

Through Ball