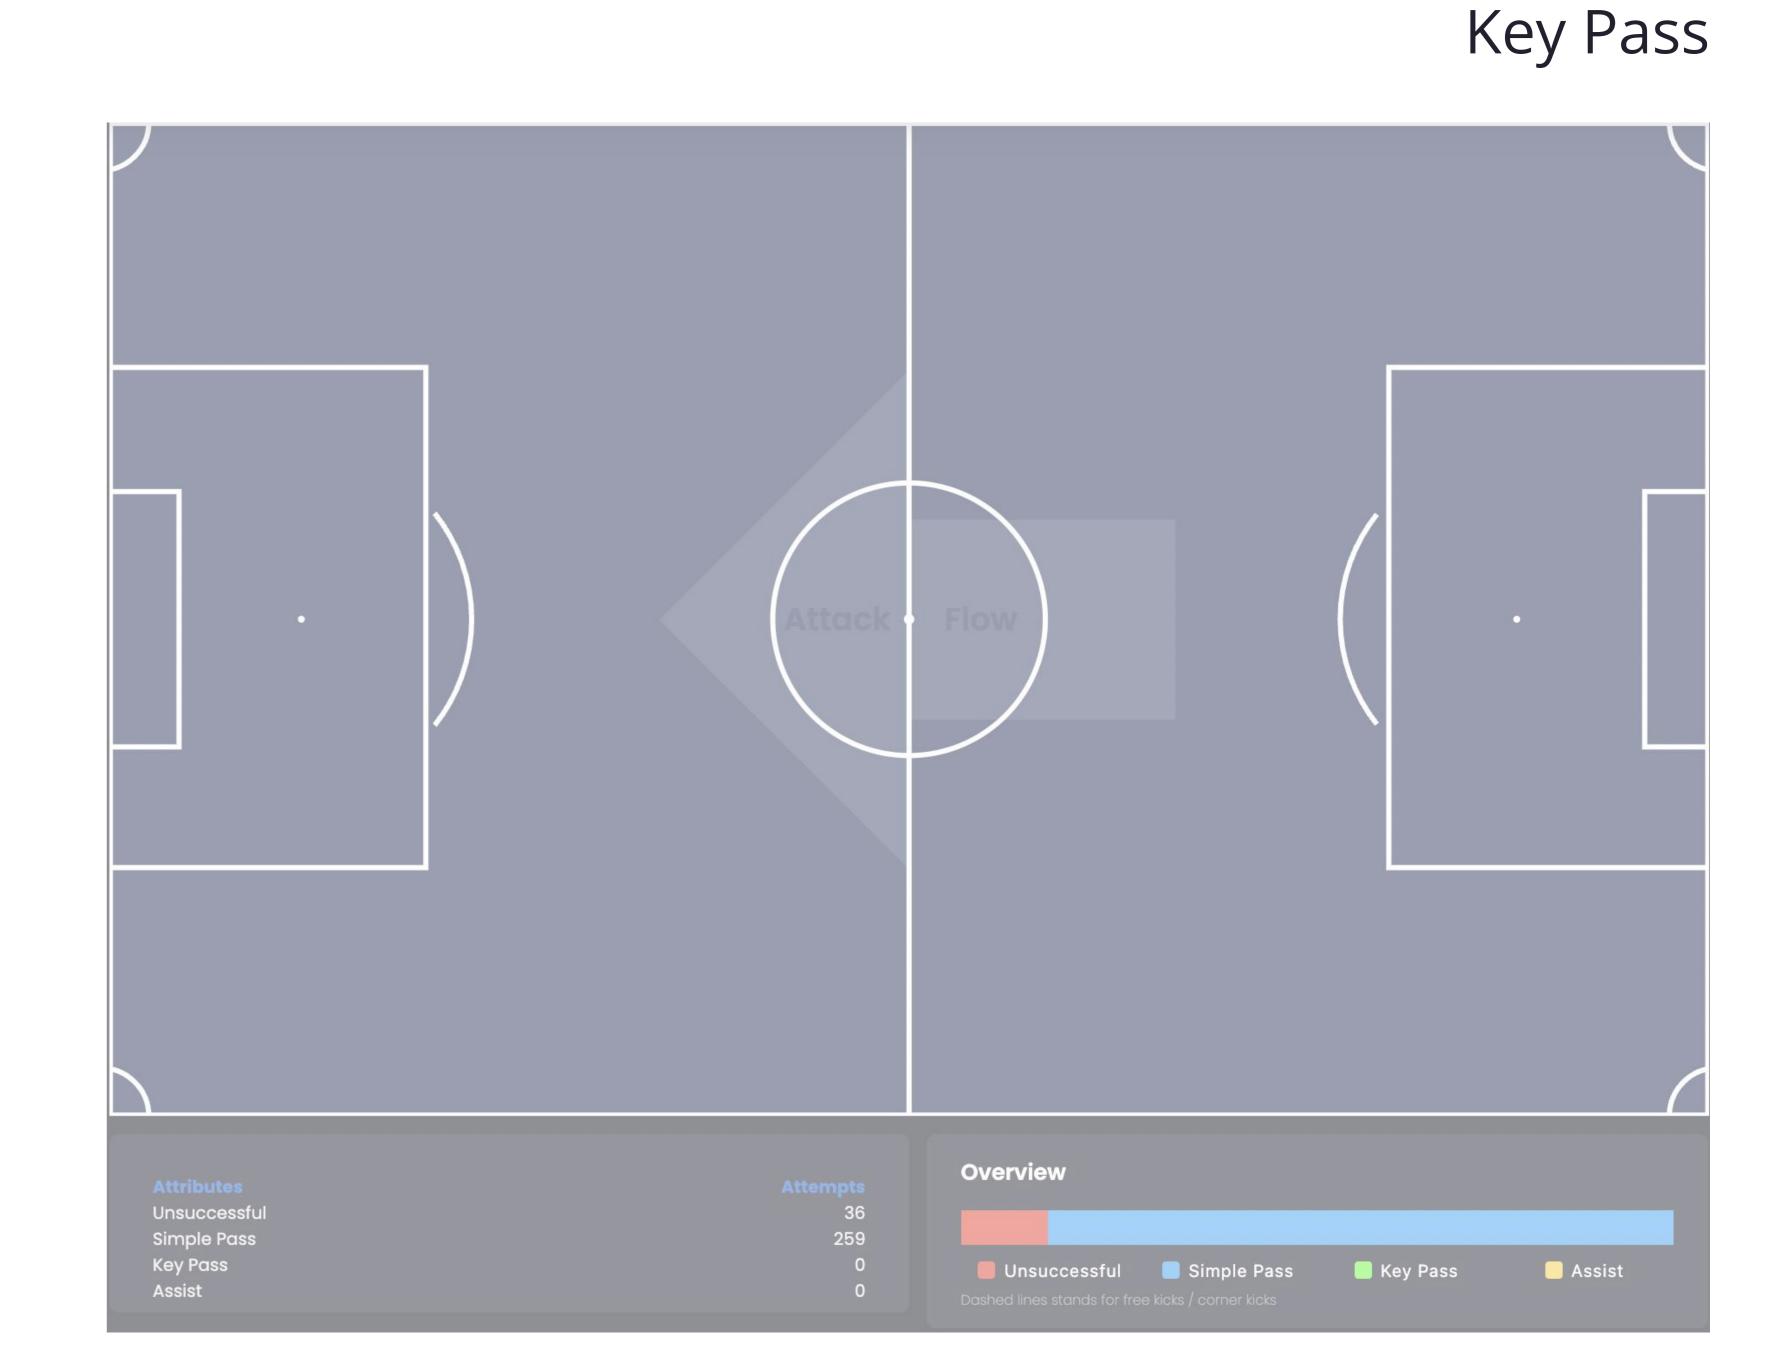

## 4. Passing Activity Map

## 6. Passing Vector Map

All Passes Vector Map

Overview Unsuccessful Simple Pass 259 Key Pass Unsuccessful
Simple Pass Key Pass Assist

Long Pass

Short Pass

Cross

Through Ball