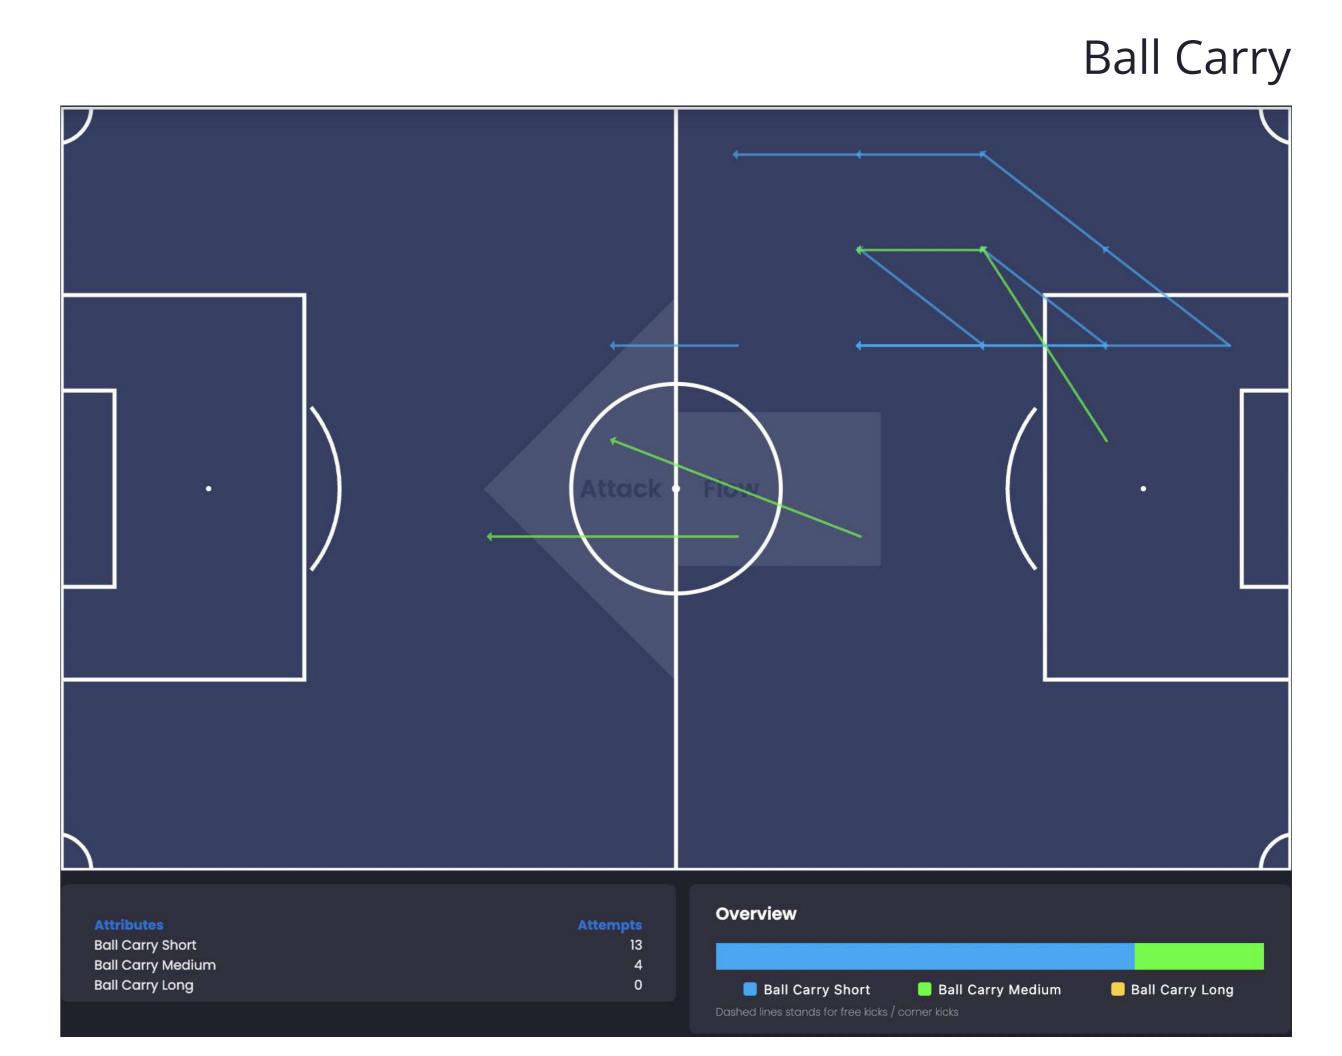

## 14. Dribbling

Passing Actions Receive Attempts Field Map

Defending Actions Encounters Field Map

Passing Actions Receive Attempts

Defending Actions Encounters