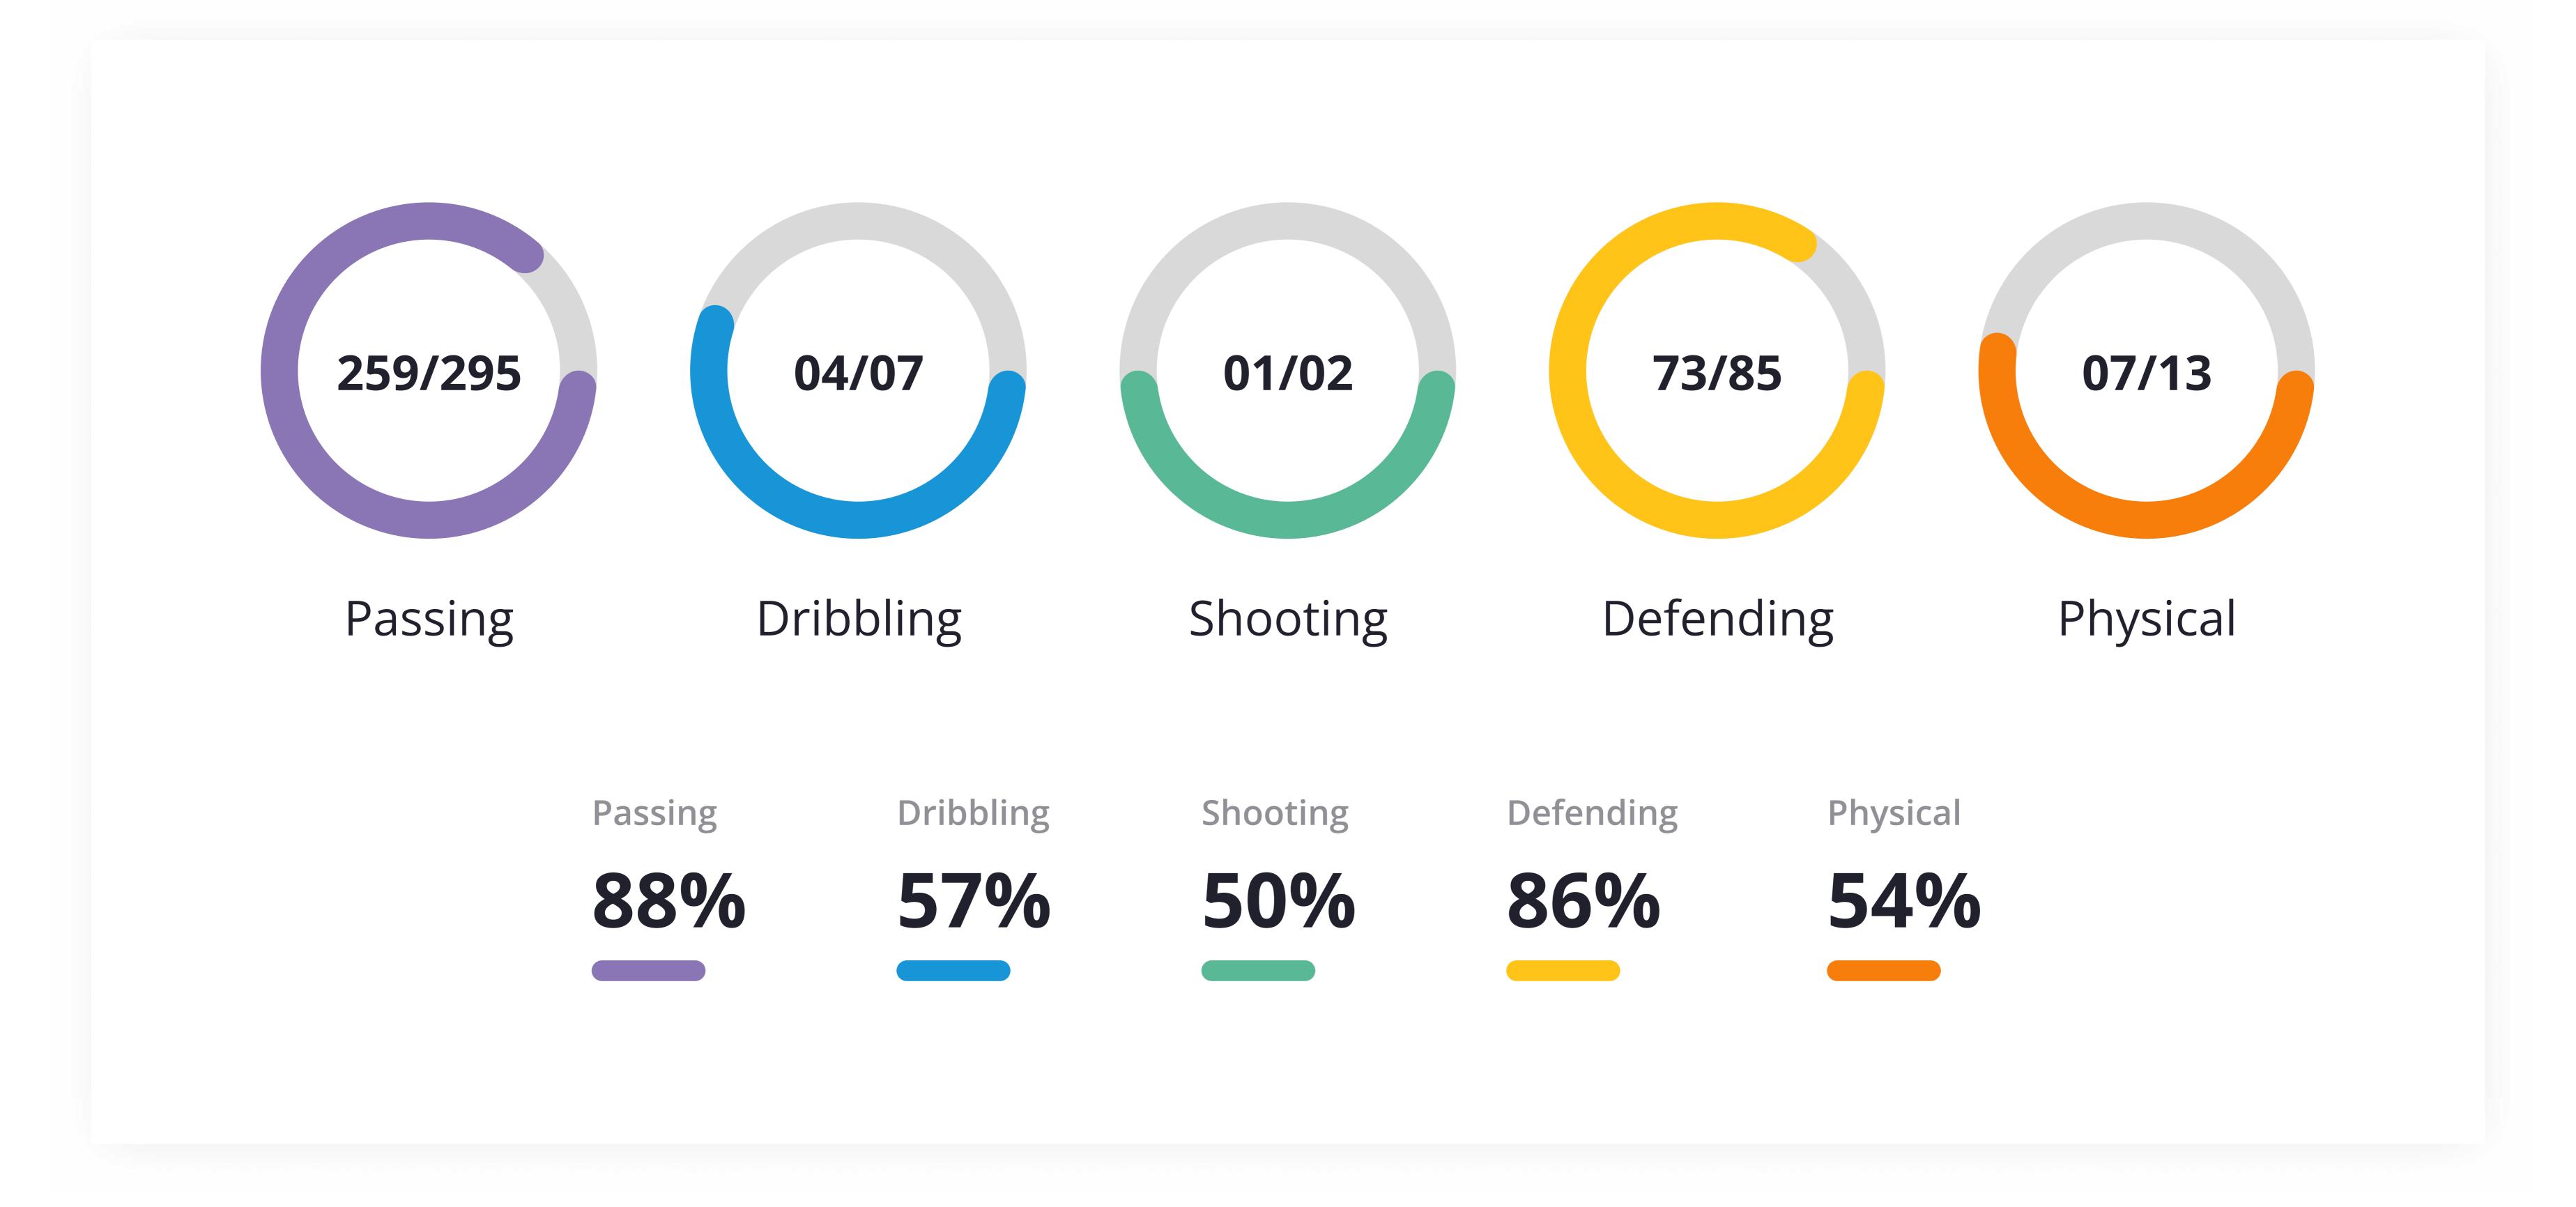

## Player Performance Analysis Report

Player Name

## Franklin Tarun Amalraj

Game Time(min) 1419

\* Position Centre Back

Height(cm) 180

Weight(kg) 66

Get StepOut App on







Scan for Website

Follow Us On











Game Time(min)

1419

## 1. Overall Accuracy



## 2. Match Summary





## 3. Passing Accuracy



## 4. Passing Activity Map



## 5. Passing Distribution Map



Successful Through Ball Completed



## **Attack Direction**



Unsuccessful Passes





## 6. Passing Vector Map

All Passes Vector Map



Overview Unsuccessful Simple Pass 259 Key Pass Unsuccessful
Simple Pass Key Pass Assist



Long Pass

Short Pass





Cross

Through Ball





## 7. Shooting Accuracy



## 8. Shooting Activity Field Overall Shooting Activity Field Closed Shot Activity Field Long Shot Activity Field

# 9. Shooting Distribution Map Overall Shooting Distribution Closed Shot Distribution Long Shot Distribution Opposed Head Transport of the Property Head



## 11.Defending Accuracy



## 12.Defending Activity Field Map







## 13. Defending Distribution Ma