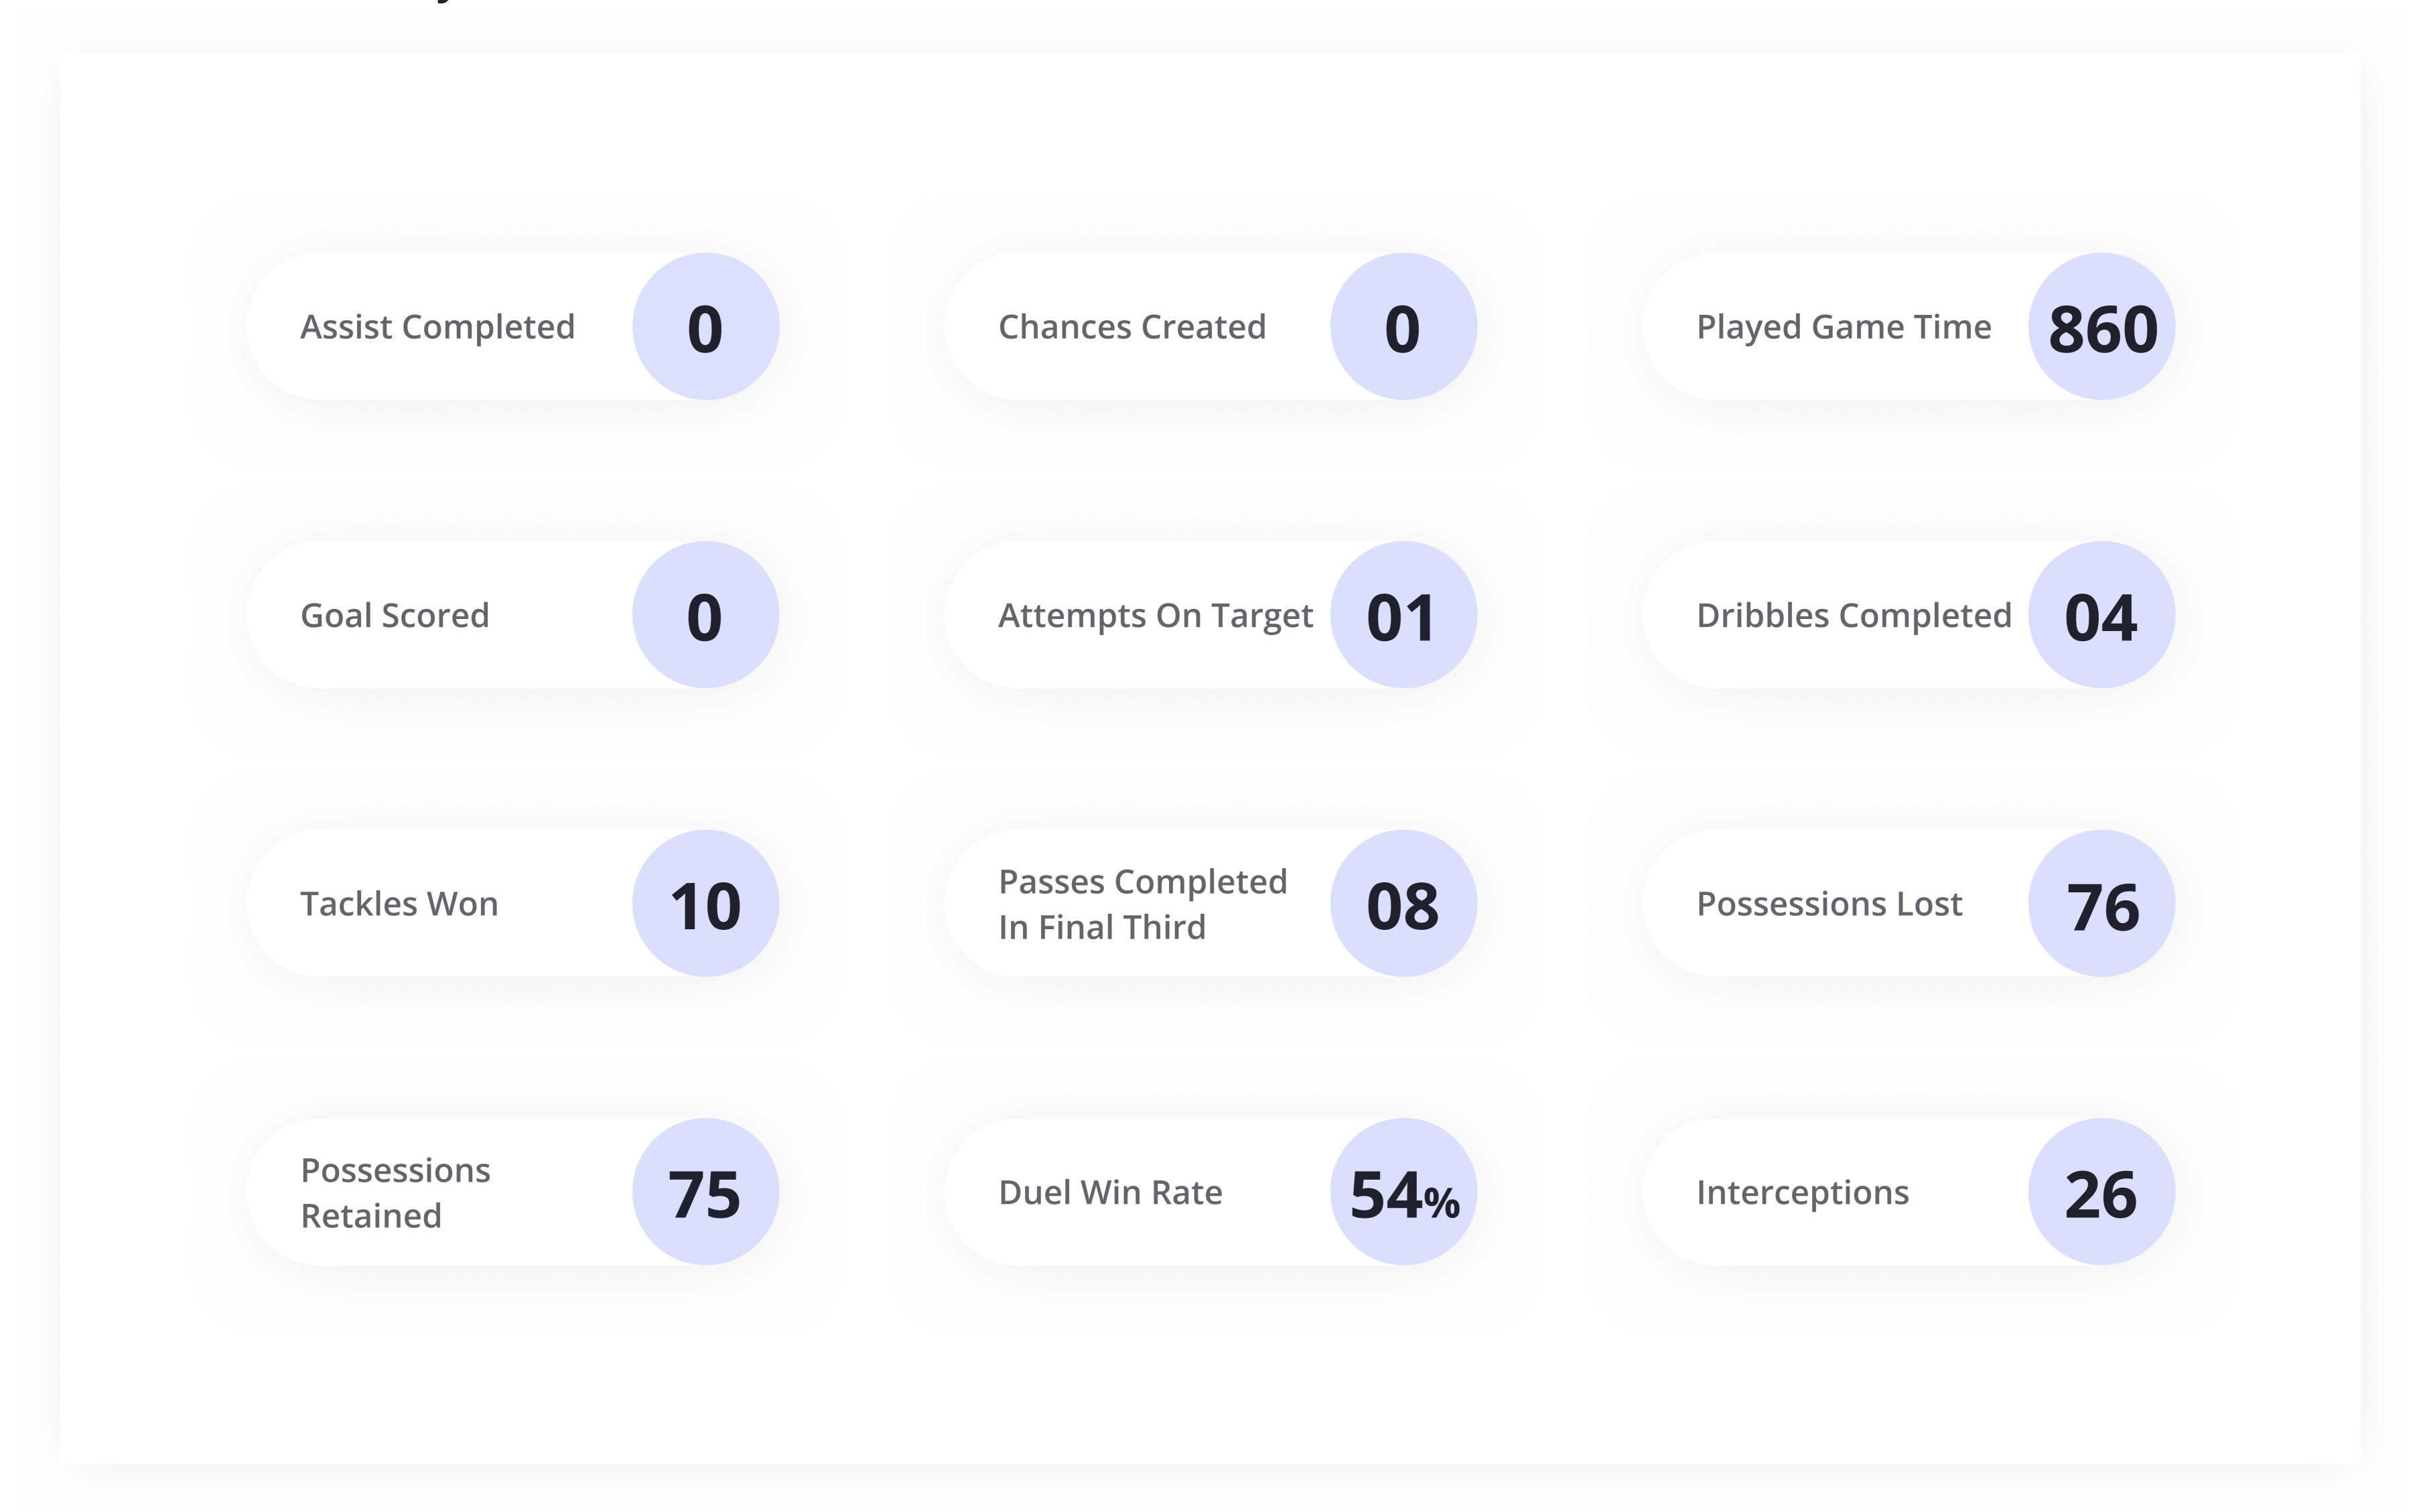

## Player Performance Analysis Report

Player Name

## Franklin Tarun Amalraj

Game Time(min) 1419

\* Position Centre Back

Height(cm) 180

Weight(kg) 66

Get StepOut App on







Scan for Website

Follow Us On











Game Time(min)

1419

## 1. Overall Accuracy



## 2. Match Summary





## 3. Passing Accuracy



## 4. Passing Activity Map



## 5. Passing Distribution Map



Successful Through Ball Completed



## **Attack Direction**



Unsuccessful Passes





## 6. Passing Vector Map

All Passes Vector Map



Overview Unsuccessful Simple Pass 259 Key Pass Unsuccessful
Simple Pass Key Pass Assist



Long Pass

Short Pass





Cross

Through Ball





## 7. Shooting Accuracy



## 8. Shooting Activity Field Overall Shooting Activity Field Closed Shot Activity Field Long Shot Activity Field

# 9. Shooting Distribution Map Overall Shooting Distribution Closed Shot Distribution Long Shot Distribution Opposed Head Transport of the Property Head



## 11.Defending Accuracy



## 12.Defending Activity Field Map







## 13. Defending Distribution Map







Sliding Tackle