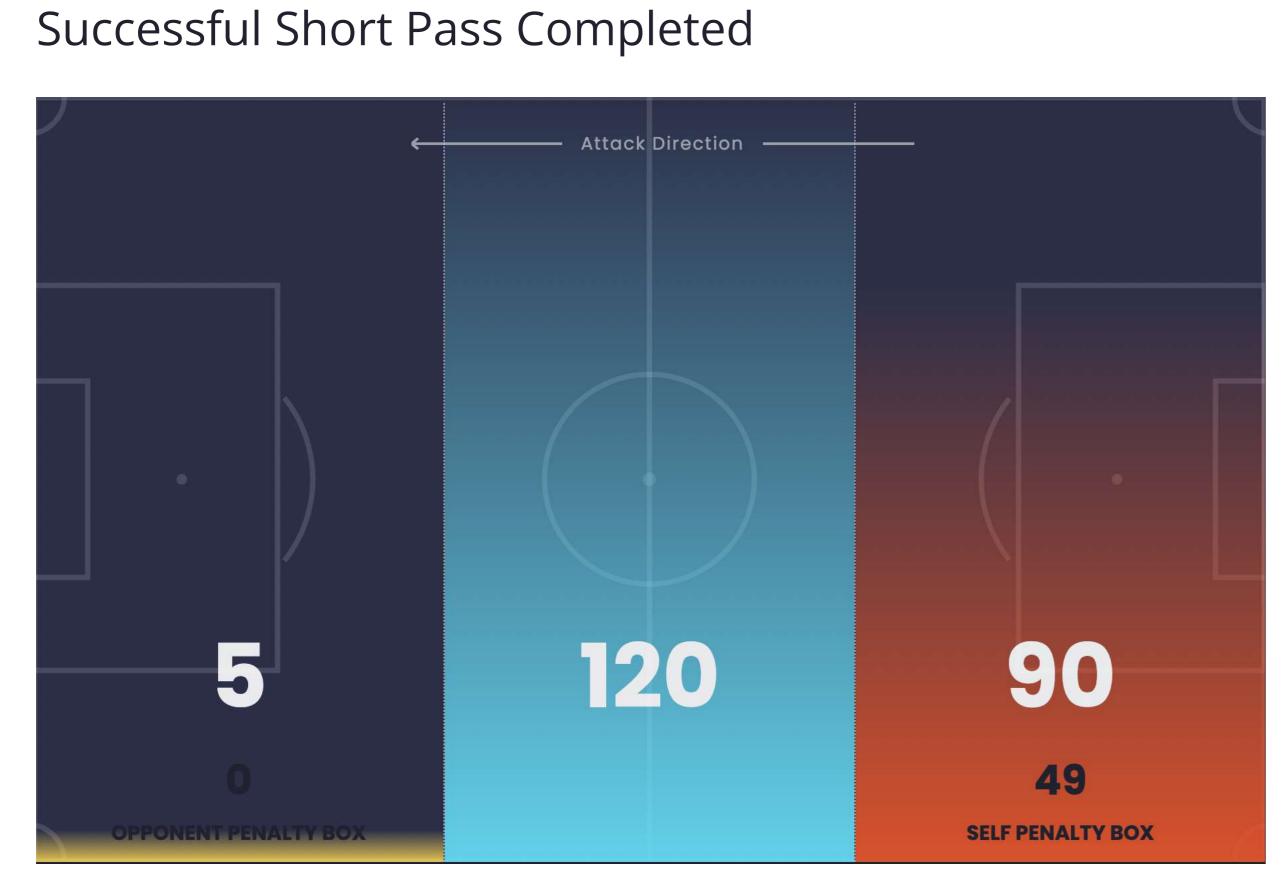

## Player Performance Analysis Report

Player Name

## Franklin Tarun Amalraj

Game Time(min) 1419

\* Position Centre Back

Height(cm) 180

Weight(kg) 66

Get StepOut App on







Scan for Website

Follow Us On











Game Time(min)

1419

## 1. Overall Accuracy



## 2. Match Summary





## 3. Passing Accuracy



## 4. Passing Activity Map



## 5. Passing Distribution Map



Successful Through Ball Completed



## **Attack Direction**



Unsuccessful Passes





## 6. Passing Vector Map

All Passes Vector Map



Overview Unsuccessful Simple Pass 259 Key Pass Unsuccessful
Simple Pass Key Pass Assist



Long Pass

Short Pass





Cross

Through Ball





## 7. Shooting Accuracy



## 8. Shooting Activity Field Overall Shooting Activity Field Closed Shot Activity Field Long Shot Activity Field

# 9. Shooting Distribution Map Overall Shooting Distribution Closed Shot Distribution Long Shot Distribution Opposed Head Transport of the Property Head



## 11.Defending Accuracy



## 12.Defending Activity Field Map







## 13. Defending Distribution Map







Sliding Tackle Distribution Map

Interception Distribution Map





Clearance Distribution Map

Pressure D