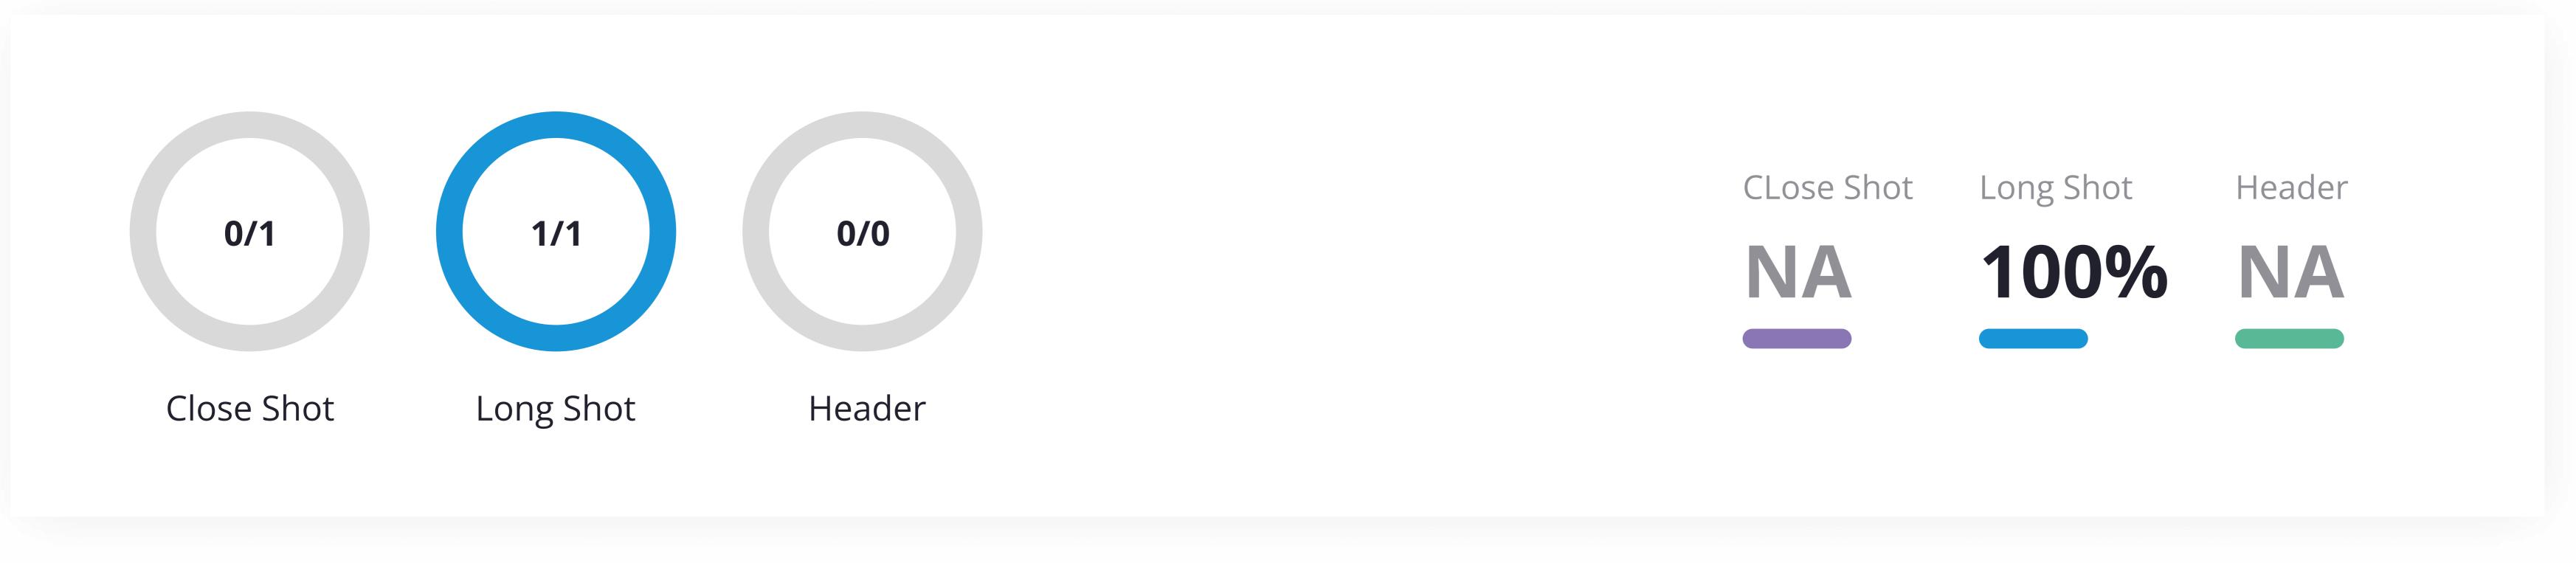

## Player Performance Analysis Report

Player Name

## Franklin Tarun Amalraj

Game Time(min) 1419

\* Position Centre Back

Height(cm) 180

Weight(kg) 66

Get StepOut App on







Scan for Website

Follow Us On











Game Time(min)

1419

## 1. Overall Accuracy



## 2. Match Summary





## 3. Passing Accuracy



## 4. Passing Activity Map



## 5. Passing Distribution Map



Successful Through Ball Completed



## **Attack Direction**



Unsuccessful Passes





## 6. Passing Vector Map

All Passes Vector Map



Overview Unsuccessful Simple Pass 259 Key Pass Unsuccessful
Simple Pass Key Pass Assist



Long Pass

Short Pass





Cross

Through Ball





## 7. Shooting Accuracy



## 8. Shooting Activity Field Overall Shooting Activity Field Closed Shot Activity Field Long Shot Activity Field

# 9. Shooting Distribution Map Overall Shooting Distribution Closed Shot Distribution Long Shot Distribution Opposed Head Transport of the Property Head



## 11.Defending Accuracy



## 12.Defending Activity Field Map







## 13. Defending Distribution Map







Sliding Tackle Distribution Map

Interception Distribution Map





Clearance Distribution Map

Pressure Distribution Map





## 14. Dribbling





Passing Actions Receive Attempts Field Map





Defending Actions Encounters Field Map







Passing Actions Receive Attempts





Defending Actions Encounters



## 15. Physical Accuracy



**Ground Duels** 

Aerial Duels

Header

**Attack Direction** 

## 16. Phys