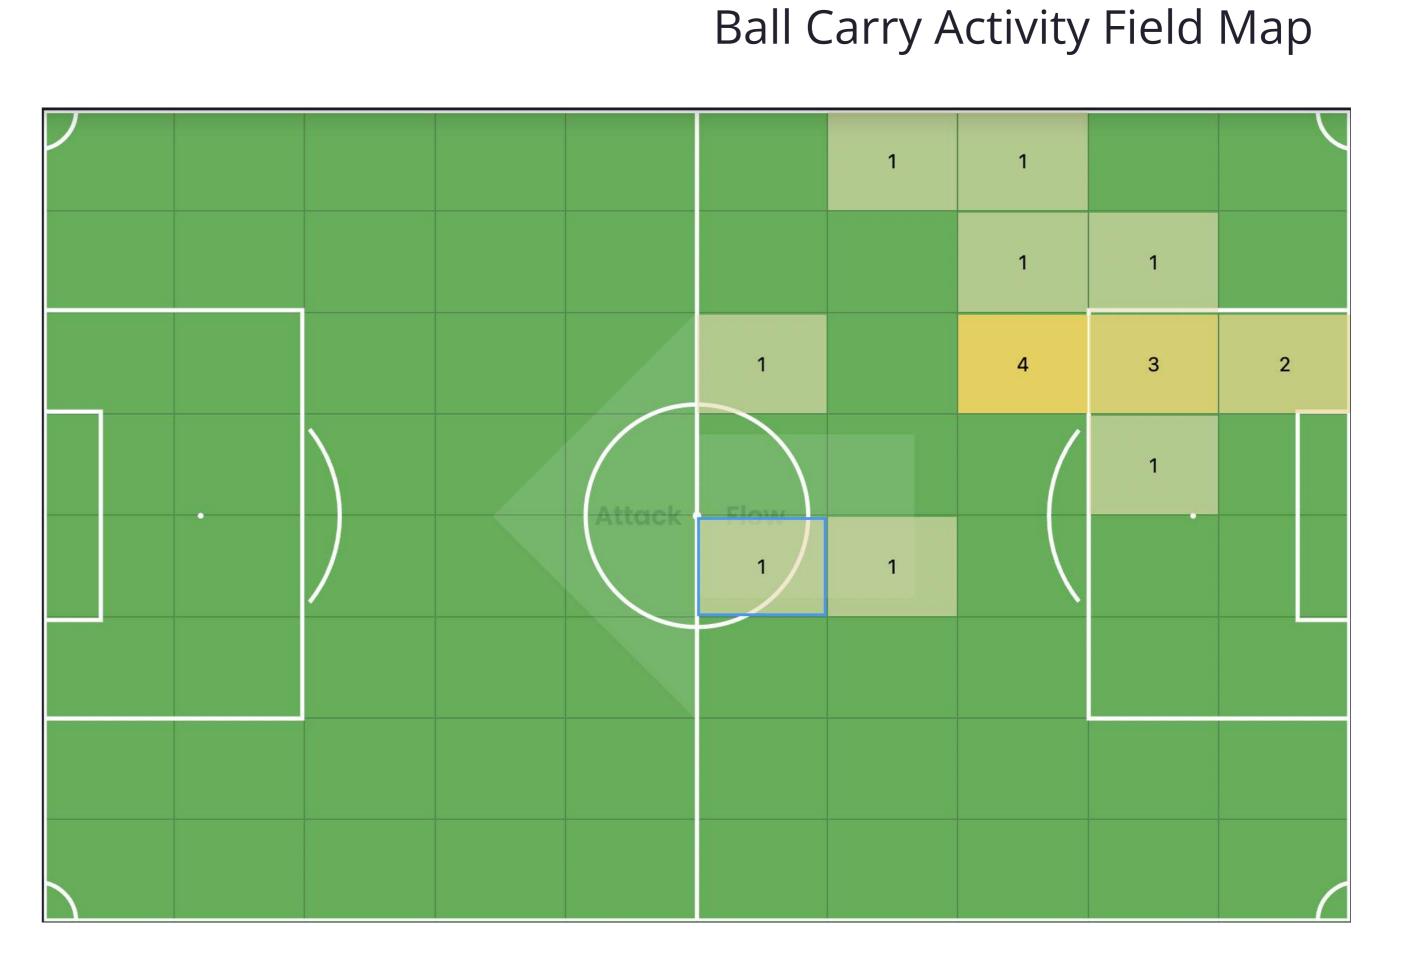

## 14. Dribbling

Passing Actions Receive Attempts Field Map

Defending Actions Encounters Field Map

Passing Actions Receive Attempts

Defending Actions Encounters