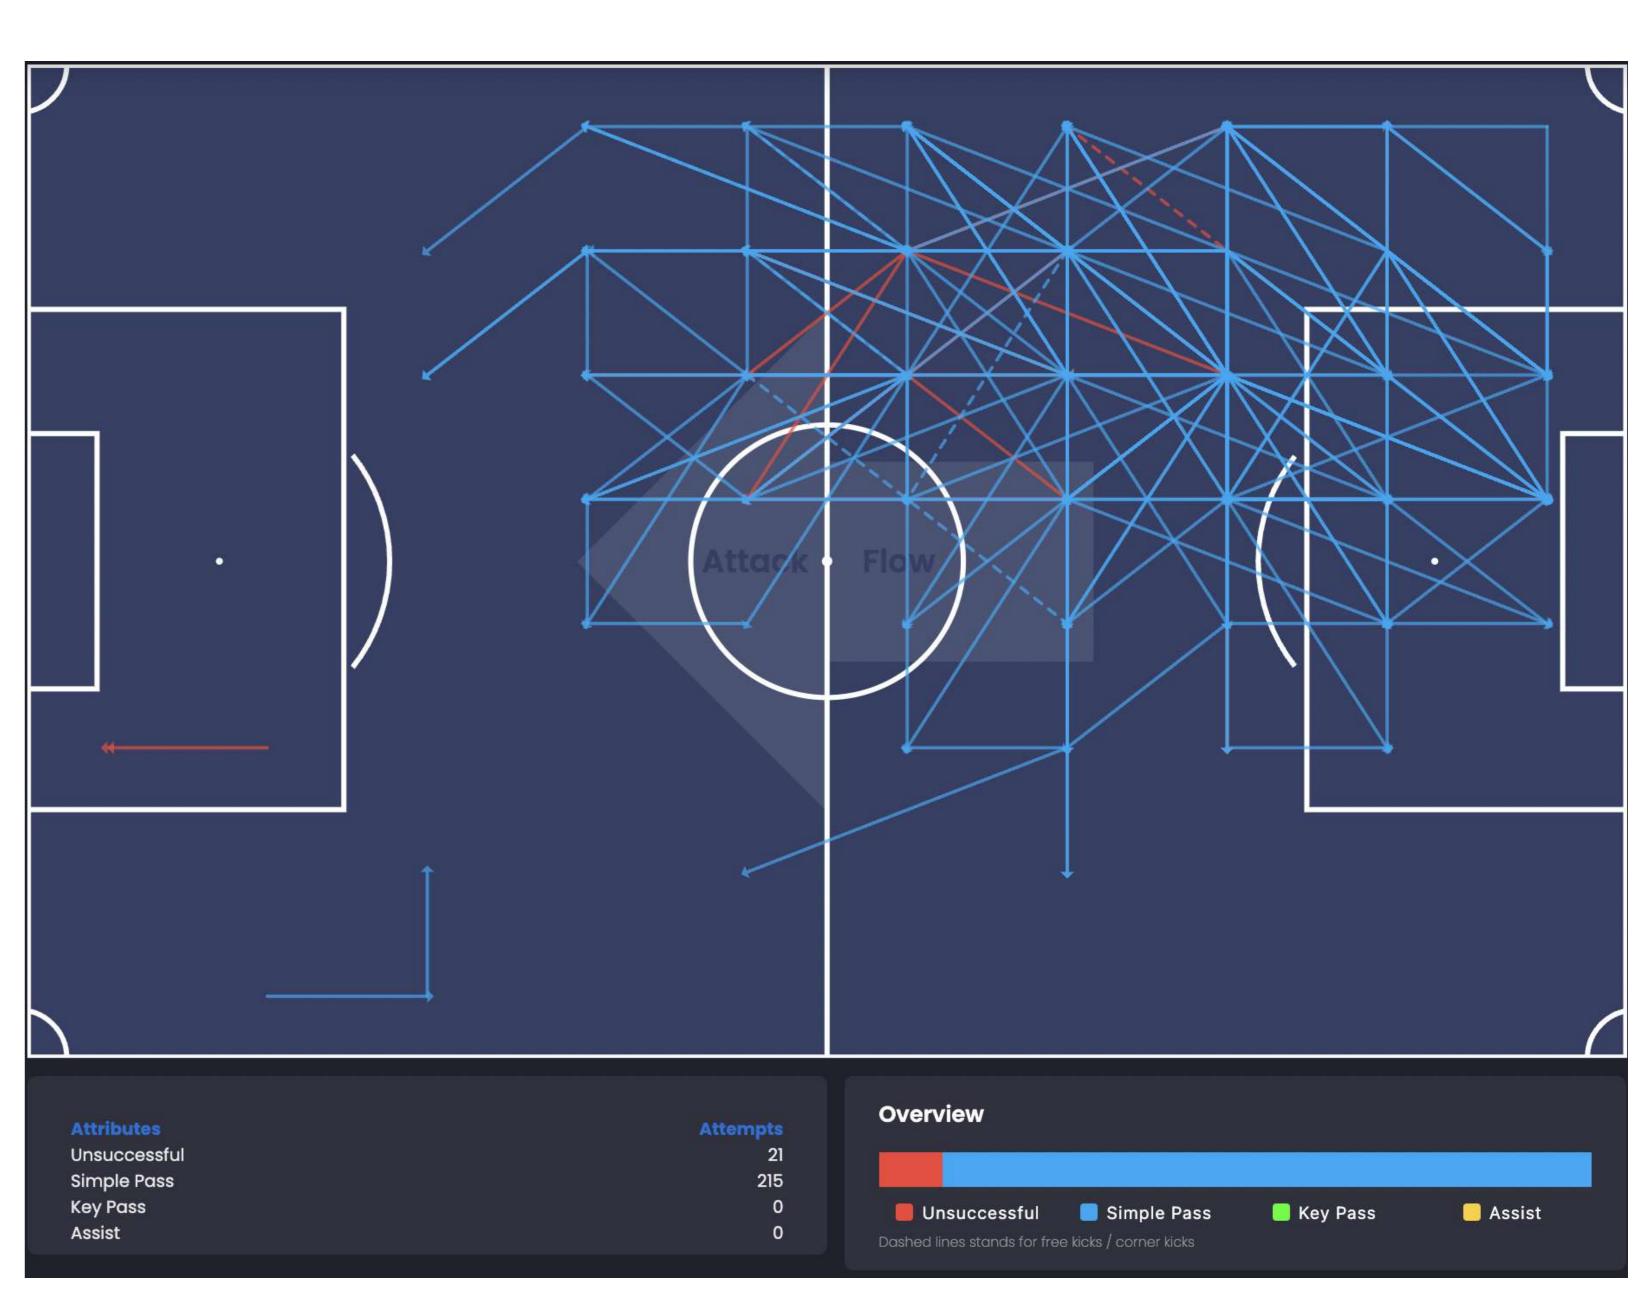

## 6. Passing Vector Map

All Passes Vector Map

Overview Unsuccessful Simple Pass 259 Key Pass Unsuccessful
Simple Pass Key Pass Assist

Long Pass

Short Pass

Cross

Through Ball