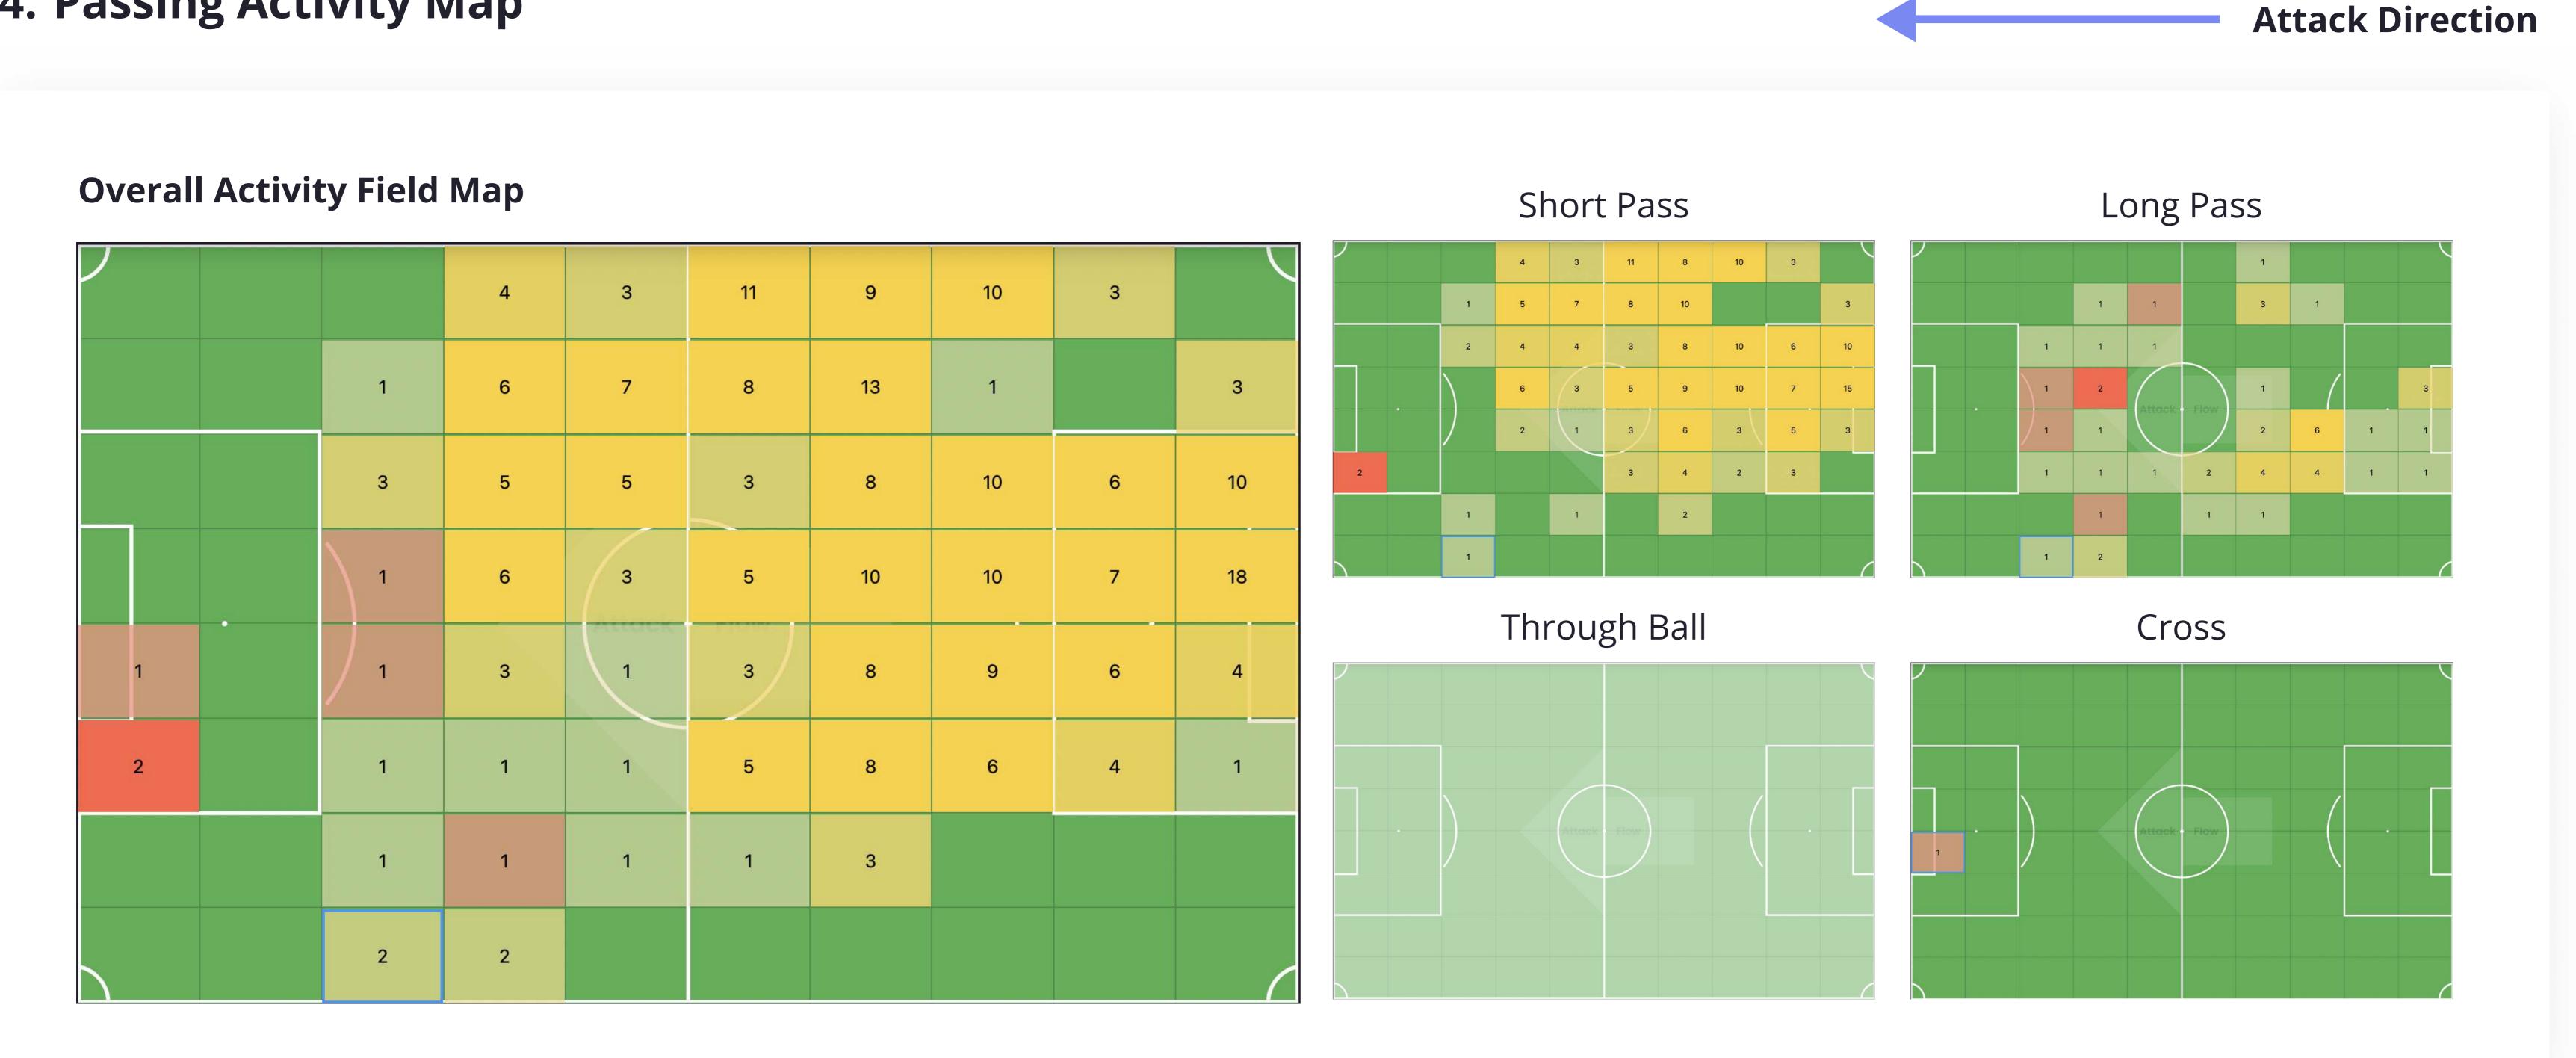

## Player Performance Analysis Report

Player Name

## Franklin Tarun Amalraj

Game Time(min) 1419

\* Position Centre Back

Height(cm) 180

Weight(kg) 66

Get StepOut App on







Scan for Website

Follow Us On











Game Time(min)

1419

## 1. Overall Accuracy



## 2. Match Summary





## 3. Passing Accuracy



## 4. Passing Activity Map



## 5. Passing Distribution Map



Successful Through Ball Completed



## **Attack Direction**



Unsuccessful Passes





## 6. Passing Vector Map

All Passes Vector Map



Overview Unsuccessful Simple Pass 259 Key Pass Unsuccessful
Simple Pass Key Pass Assist



Long Pass

Short Pass





Cross

Through Ball





## 7. Shooting Accuracy



## 8. Shooting Activity Field Overall Shooting Activity Field Closed Shot Activity Field Long Shot Activity Field

# 9. Shooting Distribution Map Overall Shooting Distribution Closed Shot Distribution Long Shot Distribution Opposed Head Transport of the Property Head



## 11.Defending Accuracy



## 12.Defending Activity Field Map







## 13. Defending Distribution Map







Sliding Tackle Distribution Map

Interception Distribution Map





Clea