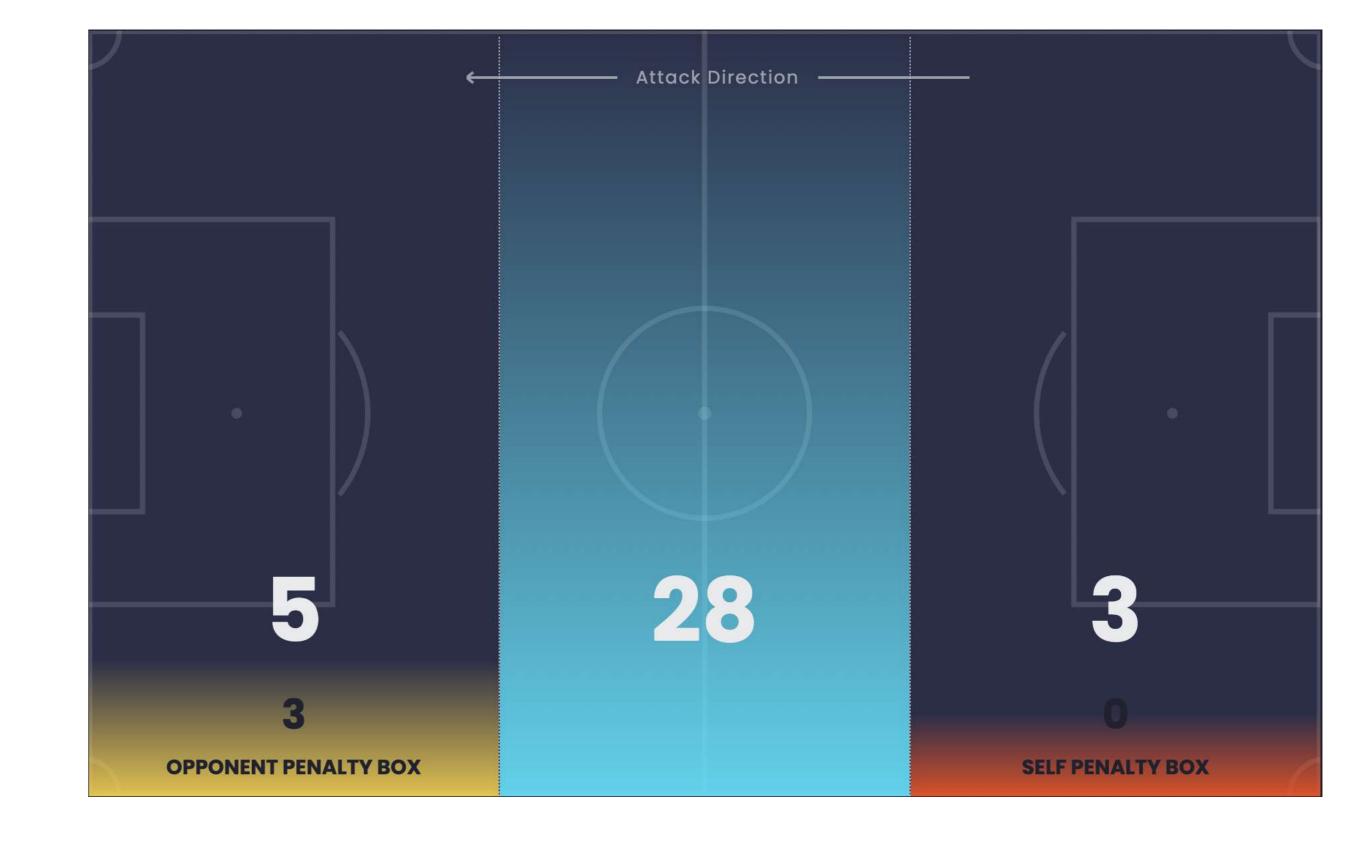

## Player Performance Analysis Report

Player Name

## Franklin Tarun Amalraj

Game Time(min) 1419

\* Position Centre Back

Height(cm) 180

Weight(kg) 66

Get StepOut App on







Scan for Website

Follow Us On











Game Time(min)

1419

## 1. Overall Accuracy



## 2. Match Summary





## 3. Passing Accuracy



## 4. Passing Activity Map



## 5. Passing Distribution Map



Successful Through Ball Completed



## **Attack Direction**



Unsuccessful Passes





## 6. Passing Vector Map

All Passes Vector Map



Overview Unsuccessful Simple Pass 259 Key Pass Unsuccessful
Simple Pass Key Pass Assist



Long Pass

Short Pass





Cross

Through Ball





## 7. Shooting Accuracy



## 8. Shooting Activity Field Overall Shooting Activity Field Closed Shot Activity Field Long Shot Activity Field

# 9. Shooting Distribution Map Overall Shooting Distribution Closed Shot Distribution Long Shot Distribution Opposed Head Transport of the Property Head



## 11.Defending Accuracy



## 12.Defending Activity Field Map







## 13. Defending Distribution Map







Sliding Tackle Distribution Map

Interception Distribution Map





Clearance Distribution Map

Pressure Distribution Map





## 14. Dribbling





Passing Actions Receive Attempts Field Map