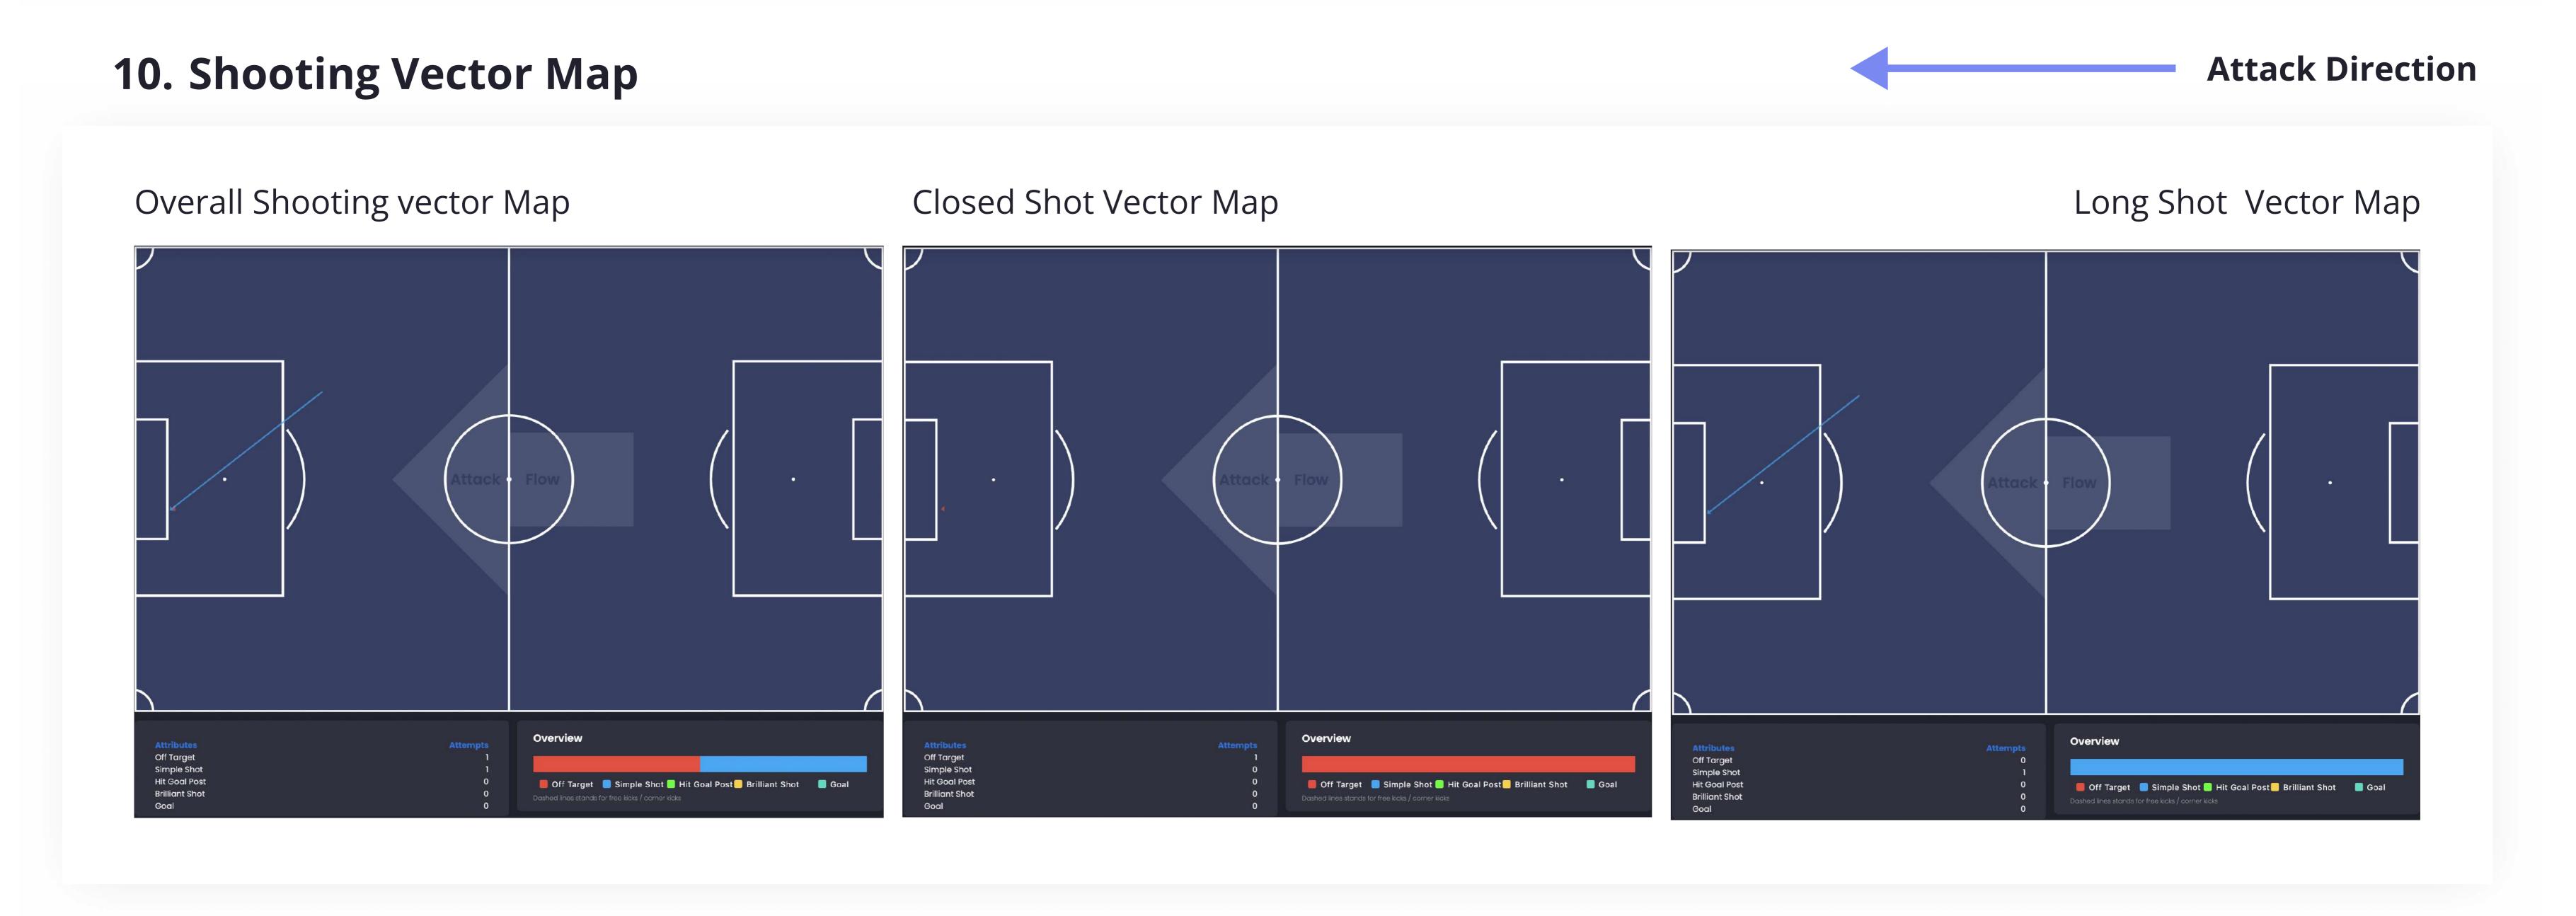

## 6. Passing Vector Map

All Passes Vector Map

Overview Unsuccessful Simple Pass 259 Key Pass Unsuccessful
Simple Pass Key Pass Assist

Long Pass

Short Pass

Cross

Through Ball