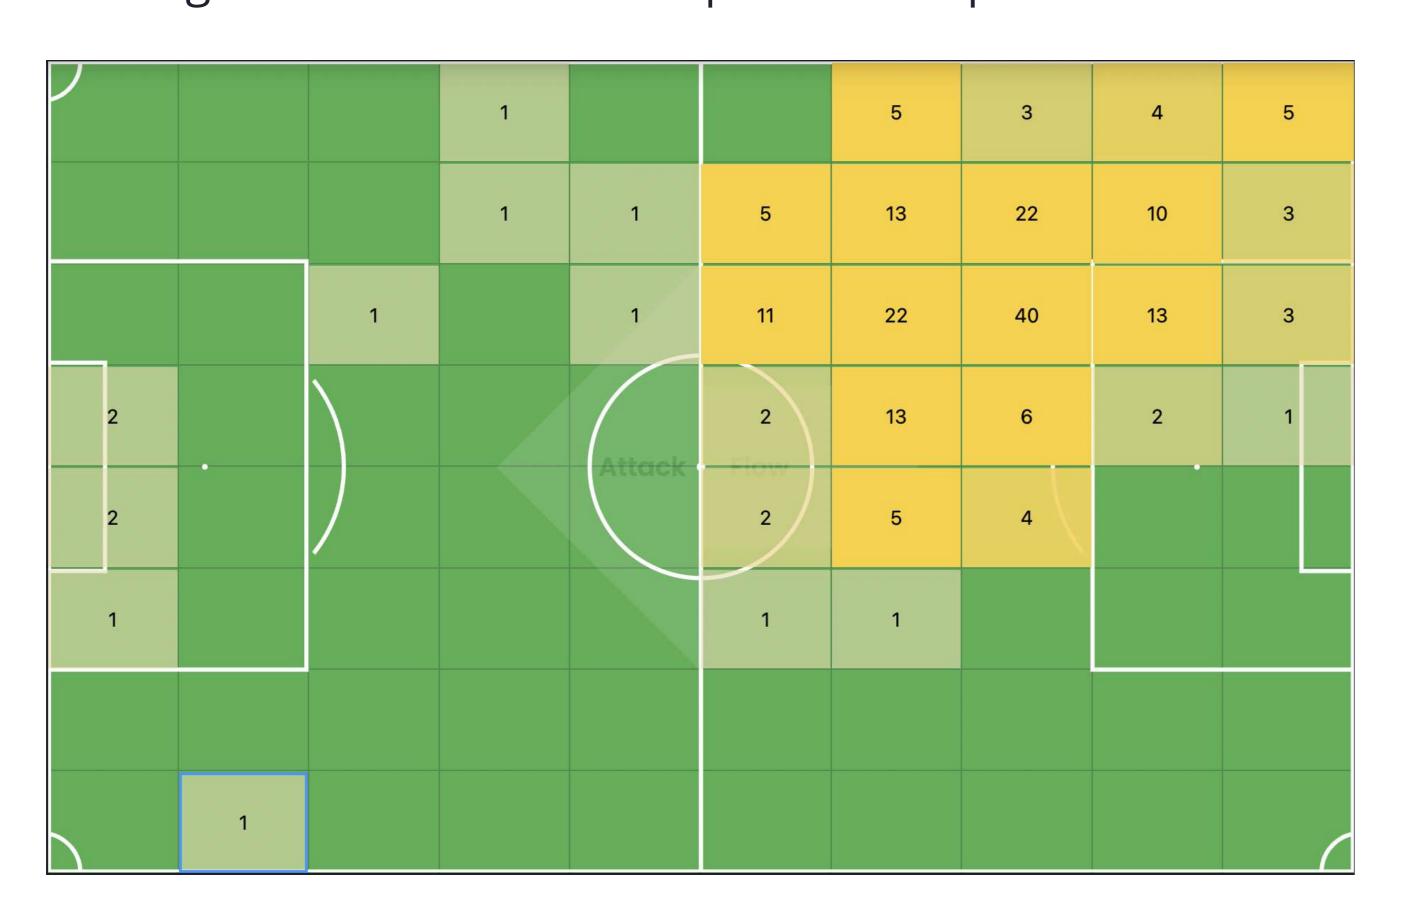

## 14. Dribbling

Passing Actions Receive Attempts Field Map

Defending Actions Encounters Field Map

Passing Actions Receive Attempts

Defending Actions Encounters