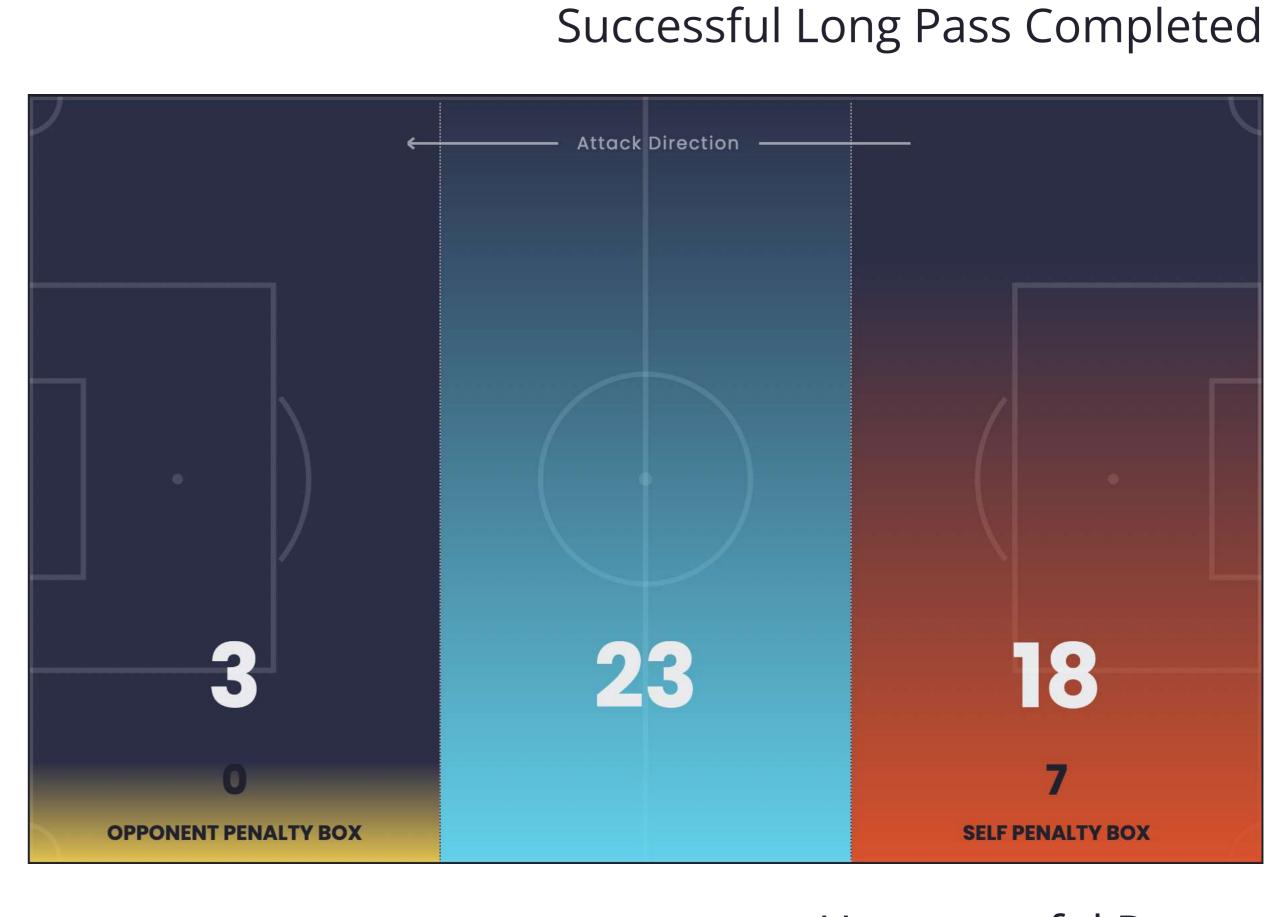

## Player Performance Analysis Report

Player Name

## Franklin Tarun Amalraj

Game Time(min) 1419

\* Position Centre Back

Height(cm) 180

Weight(kg) 66

Get StepOut App on







Scan for Website

Follow Us On











Game Time(min)

1419

## 1. Overall Accuracy



## 2. Match Summary





## 3. Passing Accuracy



## 4. Passing Activity Map



## 5. Passing Distribution Map



Successful Through Ball Completed



## **Attack Direction**



Unsuccessful Passes





## 6. Passing Vector Map

All Passes Vector Map



Overview Unsuccessful Simple Pass 259 Key Pass Unsuccessful
Simple Pass Key Pass Assist



Long Pass

Short Pass





Cross

Through Ball





## 7. Shooting Accuracy



## 8. Shooting Activity Field Overall Shooting Activity Field Closed Shot Activity Field Long Shot Activity Field

# 9. Shooting Distribution Map Overall Shooting Distribution Closed Shot Distribution Long Shot Distribution Opposed Head Transport of the Property Head



## 11.Defending Accuracy



## 12.Defending Activity Field Map







## 13. Defending Distribution Map







Sliding Tackle Distribution Map

Interception Distribution Map





Clearance Distribution Map

Pressure Distribution Map





## 14. Dribbling





Passing Actions Recei