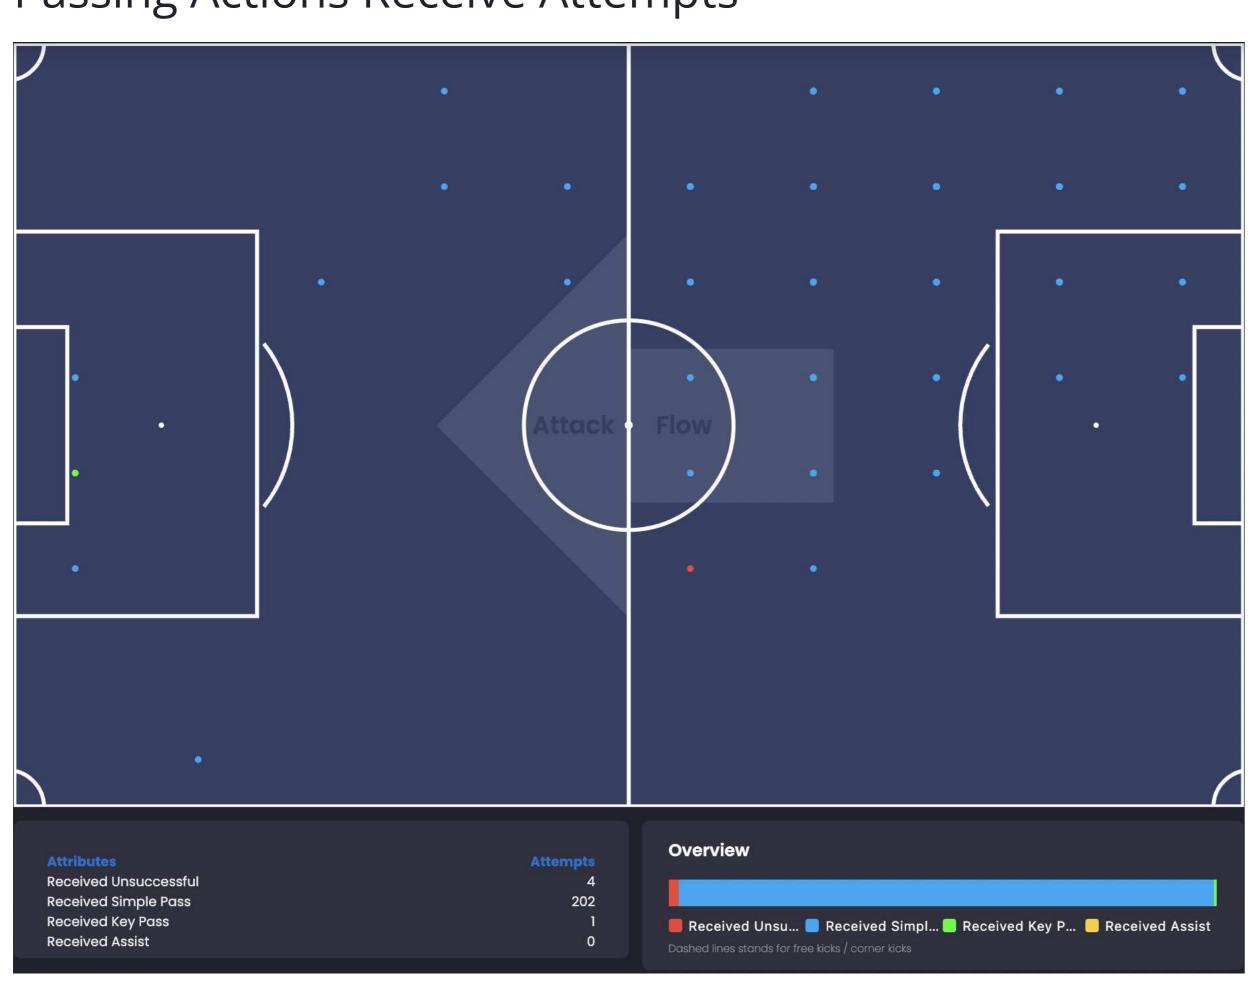

## 14. Dribbling

Passing Actions Receive Attempts Field Map

Defending Actions Encounters Field Map

Passing Actions Receive Attempts

Defending Actions Encounters