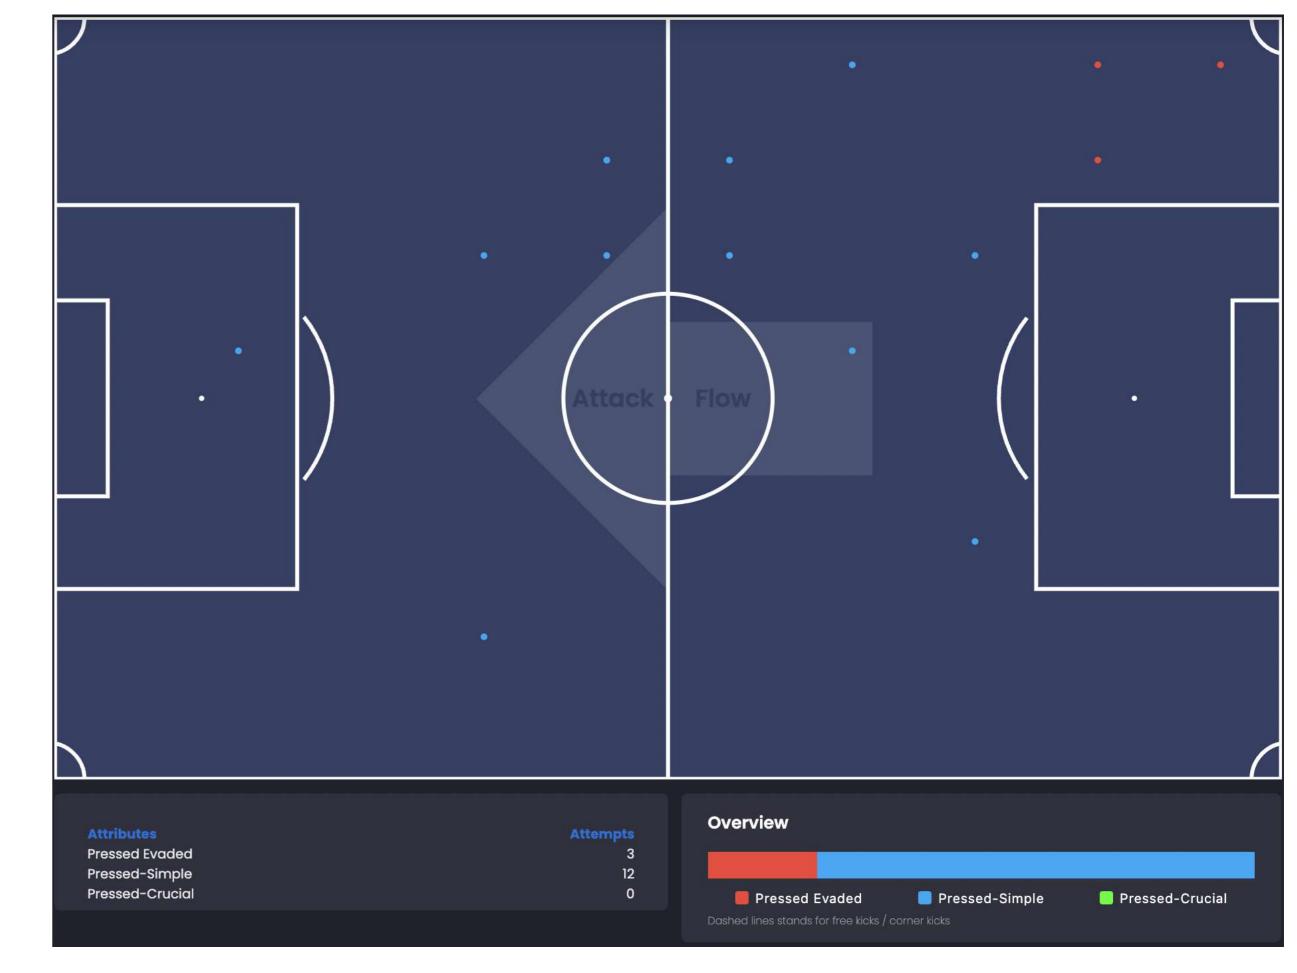

## 14. Dribbling

Passing Actions Receive Attempts Field Map

Defending Actions Encounters Field Map

Passing Actions Receive Attempts

Defending Actions Encounters