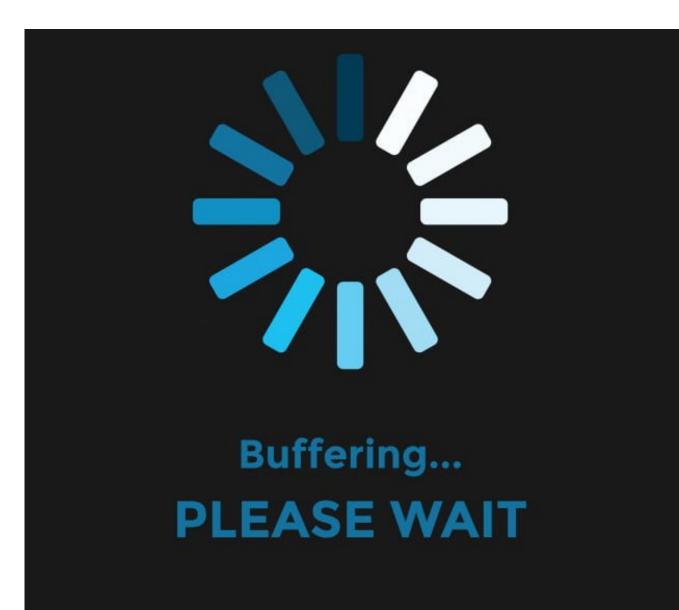

BUFFERING IS HOW WE PUSH OUR EMOTIONS AWAY

+/- WORKING

+/- SLEEP

+/- EATING

+/- EXCERISE

NO ONE WAS EVERY TALKED TO BEING EMOTIONAL HEALTHY

Breaking The Chains That Hold You