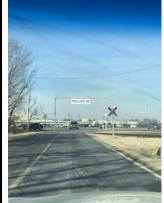

## <u>Directions when coming from the east traveling on Adams Blvd.</u>

- Coming in from the East on Adams Blvd. continue through town until you reach the rail road tracks
- Turn Right after the rail road tracks and you will be able to see the entrance to the Phillips 66 Parking Lot

Please Park in the Parking Lot if you cannot find a parking spot around the Adams Building.

In the middle toward the right side of the parking lot is the entrance to the tunnel. Press the button and security will unlock the door. Enter and walk through the tunnel. When you exit the tunnel you will be across the street from the Adams Building.