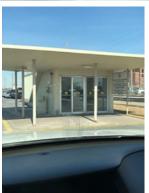

Please Park in the Parking Lot if you cannot find a parking spot around the Adams Building.

In the middle toward the right side of the parking lot is the entrance to the tunnel. Press the button and security will unlock the door. Enter and walk through the tunnel. When you exit the tunnel you will be across the street from the Adams Building.

You will exit out of this door

Using the cross walk, cross the street and enter the Adams
Building using the ramps

If coming from the West, reverse directions to get into the parking lot