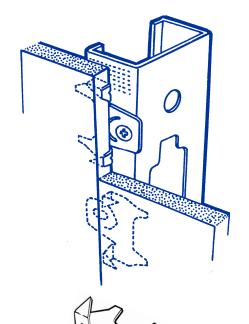

# Stud Hugger LEAF SPRING EDGE-CLIPS

**COMMERCIAL SIZE** spring steel hardware, designed by and for the demanding journeyman installers.

**SCREW SLOT** allows wallboard panels to automatically correct normal screw run -off. This guarantees **hair-line tight** joints.

**EXCLUSIVE ADVANTAGES** 

**WIDE STANCE** distributes holding power and **eliminates** panel fracture.

**DIVERGENT POINTS** make the clips **gull-wing** flat against the panel for perfect registry. All panels position absolutely flat, for **shadow proof** joints.

**LEAF-SPRING FLANGE** distorts after installation, causing a **lock-washer** force that retains all panels under tension for **rock solid**, **rattle-proof walls**.

# Simple as 1

**INSERT** a few clips into each panel edge with the magnetic tool provided.

**ERECT** panels and fasten with Ultra-low Clip Screws. (Included with the Clips)

**SLIDE** the next panel clips behind for rock solid tongue & groove joints.