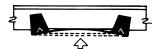

## Vinyl or Unfinished Square-Edge Drywall

Millions of Stud Hugger Clips are now used with plain square-edge board or the assembly of "One-Day" partitions. The system is used in many commercial and industrial drywall installations where move in time and/or price is the major concern. Stud Huggers allow Fast, Clean, One-Day drywall Installation. The walls install without taping, joint compound or sanding. The paint crew follows close behind the hangers (two coats wet on wet) and a beautiful wall is finished in less than One Day. (Margins on these jobs often exceed those of high end jobs)