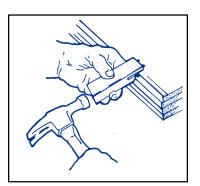

# Simple as 1

**INSERT** a few clips into each panel edge with the magnetic tool provided.

**ERECT** panels and fasten with Ultra-low Clip Screws. (Included with the Clips)

**SLIDE** the next panel clips behind for rock solid tongue & groove joints.