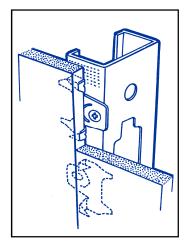

# Stud Hugger LEAF SPRING EDGE-CLIPS

**COMMERCIAL SIZE** spring steel hardware, designed by and for the demanding journeyman installers.

**SCREW SLOT** allows wallboard panels to automatically correct normal screw run -off. This guarantees **hair-line tight** joints.

**EXCLUSIVE ADVANTAGES** 

**WIDE STANCE** distributes holding power and **eliminates** panel fracture.

**DIVERGENT POINTS** make the clips **gull-wing** flat against the panel for perfect registry. All panels position absolutely flat, for **shadow proof** joints.

**LEAF-SPRING FLANGE** distorts after installation, causing a **lock-washer** force that retains all panels under tension for **rock solid**, **rattle-proof walls**.