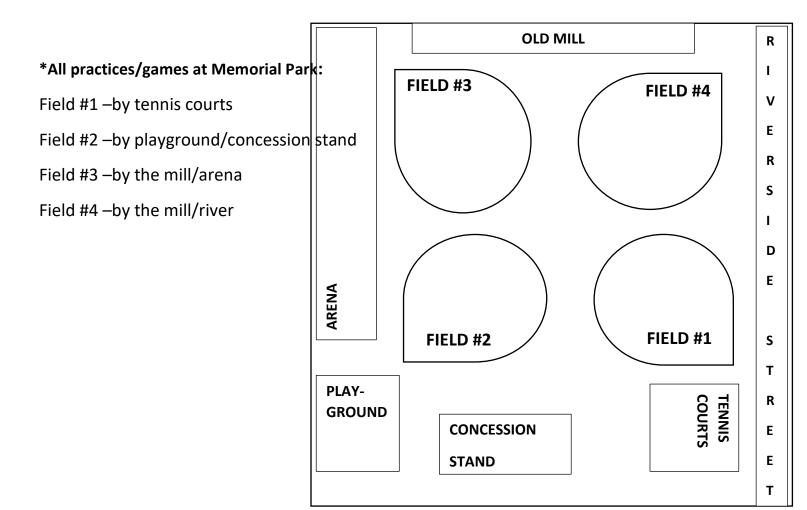

ellow                                    |
| 19                      | 20<br>5:30pm Field 2<br>Red vs Blue            | 21<br>5:30pm Field 2<br>Green vs Yellow                      | 5:30pm<br>Red practice-<br>Field 2<br>6:30pm<br>Blue practice-<br>Field 2 | 23 5:30pm Green practice- Field 2 6:30pm Yellow practice- Field 2                   | 24  | 25<br>Memorial Day weekend-<br>no games                             |
| 26                      | 27<br>Memorial Day-<br>no<br>baseball/softball | 28 5:30pm Field 2 Green vs Blue 6:30pm Field 2 Red vs Yellow | 29 5:30pm Red practice- Field 2 6:30pm Blue practice- Field 2             | 30<br>5:30pm<br>Green practice-<br>Field 2<br>6:30pm<br>Yellow practice-<br>Field 2 | 31  | June 1 10:00am Field 2 Blue vs Yellow  11:30am Field 2 Green vs Red |