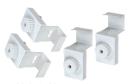

### Illumi & Sigil Connectors - SEG Pop-up Connectors

Our connectors allow you to design your modular SEG pop-up system or trade show booth in various formations.

ACC-SEG-CON-BRG Bridge Connector (4 per set)

ACC-SEG-CON-IN In-Overlap Connector (3 per set)

ACC-SEG-CON-OUT
Regular Connector (3 per set)

ACC-SEG-CON-STR Straight Connector (3 per set)

ACC-SEG-FOOT Aluminum Foot, 23.25" x 2.5" x 1" 1.25 lbs. per set