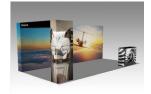

### Belleza/LX - SEG 10 x 10 Corner

- Belleza LX Combines Illumi 8'x2, Luce x1, Regular Connectors x3
- Belleza Combines Sigil 8'x2, Luce x1, Regular Connectors x3

Belleza