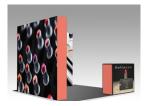

# Collegato/LX - SEG 20 x 20 Island

- Collegato LX Combines Illumi 8'x2, Illumi 3'x2, Illumi Bridge x2, Straight Connectors x3, Bridge Connectors x2, Serpe x2
- Collegato Combines Sigil 8'x2, Sigil 3'x2, Sigil Bridge x2, Straight Connectors x3, Bridge Connectors x2, Serpe x2

Collegato

Collegato LX (with lights)