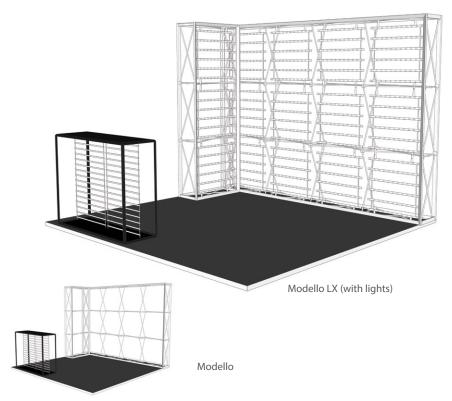

#### Modello/LX - SEG 10 x 10 Inland

- Modello LX Combines Illumi 3'x1, Illumi 10'x1, Luce x1, In-Overlap Connectors x3
- Modello Combines Sigil 3'x1, Sigil 10'x1, Luce x1, In-Overlap Connectors x3

Modello