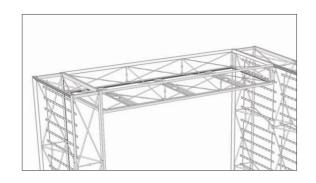

#### Illumi - SEG Pop-up Display

The Illumi is a pop-up display unit that is specifically made to apply SEG fabric graphics. The interior ladder lights illuminate the display for a high volume look. This design also provides the option to connect multiple units to create a completely unique set up. See next page for bridge options.

88.43"W x 88.19"H x 13.54"D

117.17"W x 88.19"H x 13.54"D

- · White Finished Aluminum Frame
- Pop-up Function Frame with Support Panels
- Contains Interior LED Ladder Lights

- Single, Double or 4-sided SEG Graphics
- Multi-Compartment Canvas Bag included
- Connect & Extend with Illumi Connectors