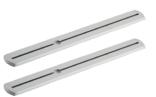

ACC-SEG-CON-IN In-Overlap Connector (3 per set)

ACC-SEG-CON-OUT
Regular Connector (3 per set)

ACC-SEG-CON-STR Straight Connector (3 per set)

ACC-SEG-FOOT Aluminum Foot, 23.25" x 2.5" x 1" 1.25 lbs. per set