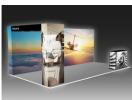

# Collegato/LX - SEG 20 x 20 Island

- Collegato LX Combines Illumi 8'x2, Illumi 3'x2, Illumi Bridge x2, Straight Connectors x3, Bridge Connectors x2, Serpe x2
- Collegato Combines Sigil 8'x2, Sigil 3'x2, Sigil Bridge x2, Straight Connectors x3, Bridge Connectors x2, Serpe x2

Collegato

Collegato LX (with lights)