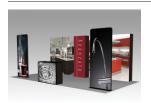

#### Avanzate/LX - SEG 20 x 10 Inland

- Avanzate LX Combines Illumi 8'x2, Illumi 3'x1, Regular Connector x6, Luce x1, Snello 36"x2
- Avanzate Combines Sigil 8'x2, Sigil 3'x1, Luce x1, Regular Connector x6, Snello 36"x2

Avanzate