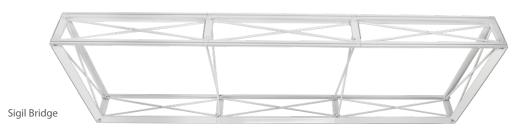

### Illumi & Sigil Bridge - SEG Pop-up Bridge

This Bridge is the latest addition to the SEG Pop-up Collection. Recessed LED downlights are also available to further accent your showcase.

- · White Finished Aluminum Frame
- 3-sided SEG Graphics
- · Canvas Bag included
- Optional Recessed LED Downlights Available