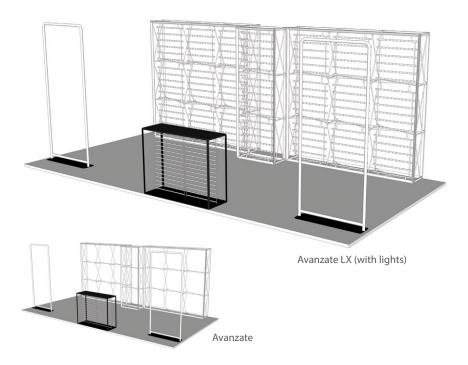

#### Avanzate/LX - SEG 20 x 10 Inland

- Avanzate LX Combines Illumi 8'x2, Illumi 3'x1, Regular Connector x6, Luce x1, Snello 36"x2
- Avanzate Combines Sigil 8'x2, Sigil 3'x1, Luce x1, Regular Connector x6, Snello 36"x2

Avanzate