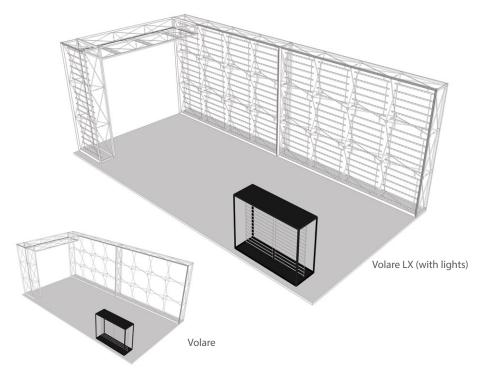

#### Volare/LX - SEG 20 x 10 Inland

- Volare LX Combines Illumi 10'x2, Illumi 3'x1, Illumi Bridge x1, Luce x1, Straight Connectors x3, Bridge Connectors x4
- Volare Combines Sigil 10'x2, Sigil 3'x1, Sigil Bridge x1, Luce x1, Straight Connectors x3, Bridge Connectors x4

Volare LX (with lights)

Volare