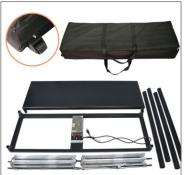

### Luce - SEG Snap-On Counter Display

Our Luce counter display with interior ladder lights is a tool free set up piece with SEG graphics. This model is a 4-sided graphic exposed unit and portable for easy travel.

- Black Finished Aluminum Frame
- · Contains Interior LED Ladder Lights
- Reversible Acrylic Countertop (Matte/Gloss)
- Fewer Components for a Simplified Setup
- Single, Double or 4-sided SEG Graphics
- Padded Canvas Bag with Wheels included