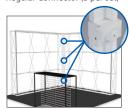

### Illumi & Sigil Bridge - SEG Pop-up Bridge

This Bridge is the latest addition to the SEG Pop-up Collection. Recessed LED downlights are also available to further accent your showcase.

- · White Finished Aluminum Frame
- 3-sided SEG Graphics
- · Canvas Bag included
- Optional Recessed LED Downlights Available

| Item No.                      | Qty./Carton | <b>Carton Weight</b> | <b>Carton Dimensions</b> | Ceiling Graphic Size | End Caps Graphic Size |
|-------------------------------|-------------|----------------------|--------------------------|----------------------|-----------------------|
| BT-SIGIL-3-BRG                | 1           | 23 Lbs.              | 15" x 7" x 34"           | 88.19" x 30.71"      | 88.19" x 7.87"        |
| BT-ILLUMI-3-BRG (With Lights) | 1           | 28 Lbs.              | 15" x 7" x 34"           | 88.19" x 30.71"      | 88.19" x 7.87"        |
| ACC-SEG-LED-BRG (Lights only) | 2           | 3.5 Lbs.             | 7" x 4" x 30"            | -                    | -                     |