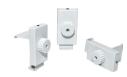

### Illumi & Sigil Connectors - SEG Pop-up Connectors

Our connectors allow you to design your modular SEG pop-up system or trade show booth in various formations.

ACC-SEG-CON-BRG Bridge Connector (4 per set)

ACC-SEG-CON-IN In-Overlap Connector (3 per set)

ACC-SEG-CON-OUT
Regular Connector (3 per set)

ACC-SEG-CON-STR Straight Connector (3 per set)

ACC-SEG-FOOT Aluminum Foot, 23.25" x 2.5" x 1" 1.25 lbs. per set