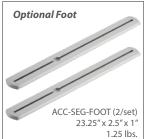

ACC-SEG-CON-IN In-Overlap Connector (3 per set)

ACC-SEG-CON-OUT
Regular Connector (3 per set)

ACC-SEG-CON-STR Straight Connector (3 per set)

ACC-SEG-FOOT Aluminum Foot, 23.25" x 2.5" x 1" 1.25 lbs. per set