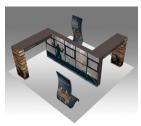

#### Volare/LX - SEG 20 x 10 Inland

- Volare LX Combines Illumi 10'x2, Illumi 3'x1, Illumi Bridge x1, Luce x1, Straight Connectors x3, Bridge Connectors x4
- Volare Combines Sigil 10'x2, Sigil 3'x1, Sigil Bridge x1, Luce x1, Straight Connectors x3, Bridge Connectors x4

Volare LX (with lights)

Volare