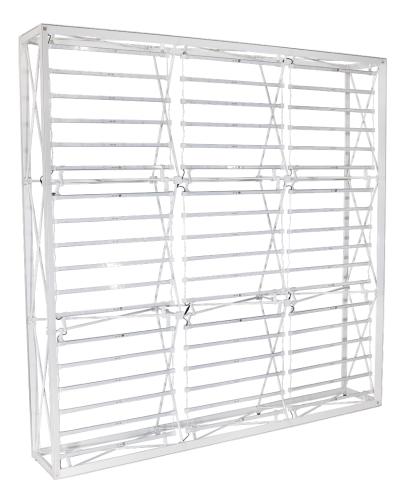

#### Illumi - SEG Pop-up Display

The Illumi is a pop-up display unit that is specifically made to apply SEG fabric graphics. The interior ladder lights illuminate the display for a high volume look. This design also provides the option to connect multiple units to create a completely unique set up. See next page for bridge options.

88.43"W x 88.19"H x 13.54"D

117.17"W x 88.19"H x 13.54"D

- · White Finished Aluminum Frame
- Pop-up Function Frame with Support Panels
- Contains Interior LED Ladder Lights

- Single, Double or 4-sided SEG Graphics
- Multi-Compartment Canvas Bag included
- Connect & Extend with Illumi Connectors