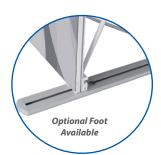

ACC-SEG-CON-IN In-Overlap Connector (3 per set)

ACC-SEG-CON-OUT
Regular Connector (3 per set)

ACC-SEG-CON-STR Straight Connector (3 per set)

ACC-SEG-FOOT Aluminum Foot, 23.25" x 2.5" x 1" 1.25 lbs. per set