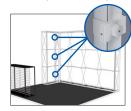

#### Illumi - SEG Pop-up Display

The Illumi is a pop-up display unit that is specifically made to apply SEG fabric graphics. The interior ladder lights illuminate the display for a high volume look. This design also provides the option to connect multiple units to create a completely unique set up. See next page for bridge options.

88.43"W x 88.19"H x 13.54"D

117.17"W x 88.19"H x 13.54"D

- · White Finished Aluminum Frame
- Pop-up Function Frame with Support Panels
- Contains Interior LED Ladder Lights

- Single, Double or 4-sided SEG Graphics
- Multi-Compartment Canvas Bag included
- Connect & Extend with Illumi Connectors