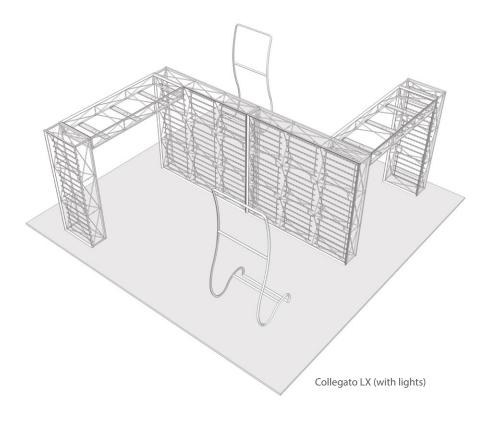

# Collegato/LX - SEG 20 x 20 Island

- Collegato LX Combines Illumi 8'x2, Illumi 3'x2, Illumi Bridge x2, Straight Connectors x3, Bridge Connectors x2, Serpe x2
- Collegato Combines Sigil 8'x2, Sigil 3'x2, Sigil Bridge x2, Straight Connectors x3, Bridge Connectors x2, Serpe x2

Collegato

Collegato LX (with lights)