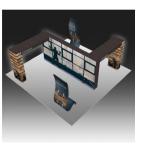

# Collegato/LX - SEG 20 x 20 Island

- Collegato LX Combines Illumi 8'x2, Illumi 3'x2, Illumi Bridge x2, Straight Connectors x3, Bridge Connectors x2, Serpe x2
- Collegato Combines Sigil 8'x2, Sigil 3'x2, Sigil Bridge x2, Straight Connectors x3, Bridge Connectors x2, Serpe x2

Collegato

Collegato LX (with lights)