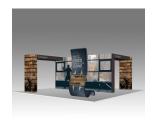

#### Avanzate/LX - SEG 20 x 10 Inland

- Avanzate LX Combines Illumi 8'x2, Illumi 3'x1, Regular Connector x6, Luce x1, Snello 36"x2
- Avanzate Combines Sigil 8'x2, Sigil 3'x1, Luce x1, Regular Connector x6, Snello 36"x2

Avanzate