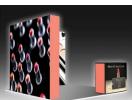

# Collegato/LX - SEG 20 x 20 Island

- Collegato LX Combines Illumi 8'x2, Illumi 3'x2, Illumi Bridge x2, Straight Connectors x3, Bridge Connectors x2, Serpe x2
- Collegato Combines Sigil 8'x2, Sigil 3'x2, Sigil Bridge x2, Straight Connectors x3, Bridge Connectors x2, Serpe x2

Collegato

Collegato LX (with lights)