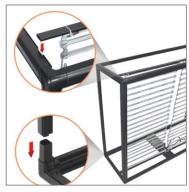

- Black Finished Aluminum Frame
- · Contains Interior LED Ladder Lights
- Reversible Acrylic Countertop (Matte/Gloss)
- Fewer Components for a Simplified Setup
- Single, Double or 4-sided SEG Graphics
- Padded Canvas Bag with Wheels included