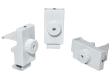

### Illumi & Sigil Connectors - SEG Pop-up Connectors

Our connectors allow you to design your modular SEG pop-up system or trade show booth in various formations.

ACC-SEG-CON-BRG Bridge Connector (4 per set)

ACC-SEG-CON-IN In-Overlap Connector (3 per set)

ACC-SEG-CON-OUT
Regular Connector (3 per set)

ACC-SEG-CON-STR Straight Connector (3 per set)

ACC-SEG-FOOT Aluminum Foot, 23.25" x 2.5" x 1" 1.25 lbs. per set