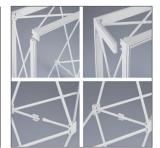

### Illumi & Sigil Connectors - SEG Pop-up Connectors

Our connectors allow you to design your modular SEG pop-up system or trade show booth in various formations.

ACC-SEG-CON-BRG Bridge Connector (4 per set)

ACC-SEG-CON-IN In-Overlap Connector (3 per set)

ACC-SEG-CON-OUT
Regular Connector (3 per set)

ACC-SEG-CON-STR Straight Connector (3 per set)

ACC-SEG-FOOT Aluminum Foot, 23.25" x 2.5" x 1" 1.25 lbs. per set