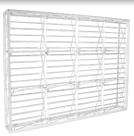

### Illumi & Sigil Bridge - SEG Pop-up Bridge

This Bridge is the latest addition to the SEG Pop-up Collection. Recessed LED downlights are also available to further accent your showcase.

- · White Finished Aluminum Frame
- 3-sided SEG Graphics
- · Canvas Bag included
- Optional Recessed LED Downlights Available