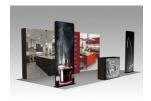

#### Avanzate/LX - SEG 20 x 10 Inland

- Avanzate LX Combines Illumi 8'x2, Illumi 3'x1, Regular Connector x6, Luce x1, Snello 36"x2
- Avanzate Combines Sigil 8'x2, Sigil 3'x1, Luce x1, Regular Connector x6, Snello 36"x2

Avanzate