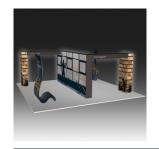

#### Modello/LX - SEG 10 x 10 Inland

- Modello LX Combines Illumi 3'x1, Illumi 10'x1, Luce x1, In-Overlap Connectors x3
- Modello Combines Sigil 3'x1, Sigil 10'x1, Luce x1, In-Overlap Connectors x3

Modello