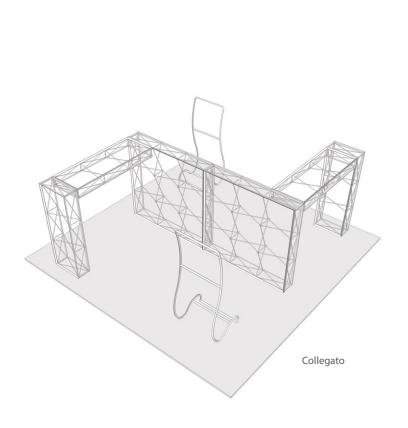

# Collegato/LX - SEG 20 x 20 Island

- Collegato LX Combines Illumi 8'x2, Illumi 3'x2, Illumi Bridge x2, Straight Connectors x3, Bridge Connectors x2, Serpe x2
- Collegato Combines Sigil 8'x2, Sigil 3'x2, Sigil Bridge x2, Straight Connectors x3, Bridge Connectors x2, Serpe x2

Collegato

Collegato LX (with lights)