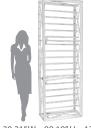

#### Illumi - SEG Pop-up Display

The Illumi is a pop-up display unit that is specifically made to apply SEG fabric graphics. The interior ladder lights illuminate the display for a high volume look. This design also provides the option to connect multiple units to create a completely unique set up. See next page for bridge options.

88.43"W x 88.19"H x 13.54"D

117.17"W x 88.19"H x 13.54"D

- · White Finished Aluminum Frame
- Pop-up Function Frame with Support Panels
- Contains Interior LED Ladder Lights

- Single, Double or 4-sided SEG Graphics
- Multi-Compartment Canvas Bag included
- Connect & Extend with Illumi Connectors