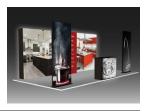

#### Volare/LX - SEG 20 x 10 Inland

- Volare LX Combines Illumi 10'x2, Illumi 3'x1, Illumi Bridge x1, Luce x1, Straight Connectors x3, Bridge Connectors x4
- Volare Combines Sigil 10'x2, Sigil 3'x1, Sigil Bridge x1, Luce x1, Straight Connectors x3, Bridge Connectors x4

Volare LX (with lights)

Volare