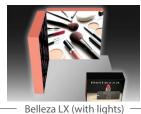

### Belleza/LX - SEG 10 x 10 Corner

- Belleza LX Combines Illumi 8'x2, Luce x1, Regular Connectors x3
- Belleza Combines Sigil 8'x2, Luce x1, Regular Connectors x3

Belleza