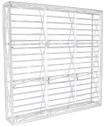

### Illumi & Sigil Bridge - SEG Pop-up Bridge

This Bridge is the latest addition to the SEG Pop-up Collection. Recessed LED downlights are also available to further accent your showcase.

- · White Finished Aluminum Frame
- 3-sided SEG Graphics
- · Canvas Bag included
- Optional Recessed LED Downlights Available