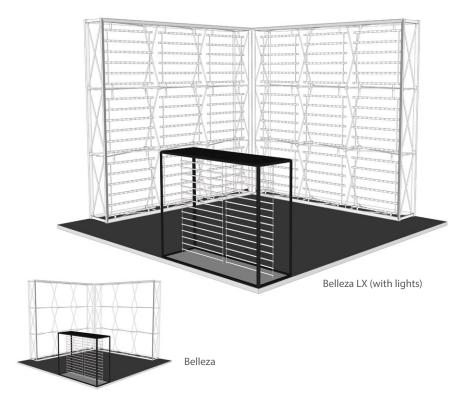

### Belleza/LX - SEG 10 x 10 Corner

- Belleza LX Combines Illumi 8'x2, Luce x1, Regular Connectors x3
- Belleza Combines Sigil 8'x2, Luce x1, Regular Connectors x3

Belleza