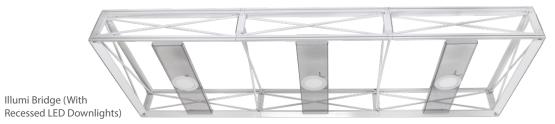

### Illumi & Sigil Bridge - SEG Pop-up Bridge

This Bridge is the latest addition to the SEG Pop-up Collection. Recessed LED downlights are also available to further accent your showcase.

- · White Finished Aluminum Frame
- 3-sided SEG Graphics
- · Canvas Bag included
- Optional Recessed LED Downlights Available