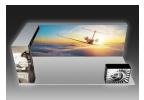

### Belleza/LX - SEG 10 x 10 Corner

- Belleza LX Combines Illumi 8'x2, Luce x1, Regular Connectors x3
- Belleza Combines Sigil 8'x2, Luce x1, Regular Connectors x3

Belleza