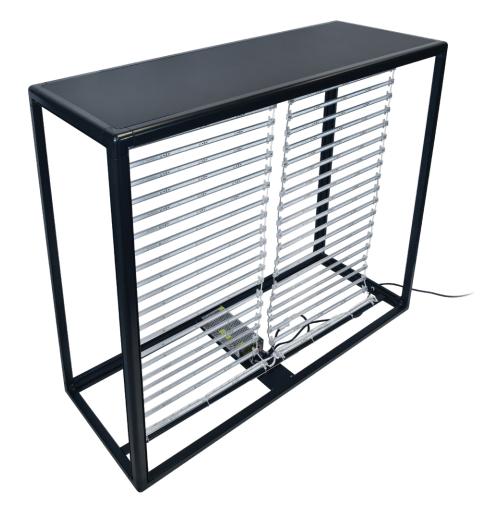

#### Illumi - SEG Pop-up Display

The Illumi is a pop-up display unit that is specifically made to apply SEG fabric graphics. The interior ladder lights illuminate the display for a high volume look. This design also provides the option to connect multiple units to create a completely unique set up. See next page for bridge options.

88.43"W x 88.19"H x 13.54"D

117.17"W x 88.19"H x 13.54"D

- · White Finished Aluminum Frame
- Pop-up Function Frame with Support Panels
- Contains Interior LED Ladder Lights

- Single, Double or 4-sided SEG Graphics
- Multi-Compartment Canvas Bag included
- Connect & Extend with Illumi Connectors