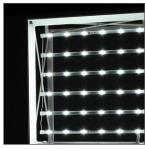

#### Illumi - SEG Pop-up Display

The Illumi is a pop-up display unit that is specifically made to apply SEG fabric graphics. The interior ladder lights illuminate the display for a high volume look. This design also provides the option to connect multiple units to create a completely unique set up. See next page for bridge options.

88.43"W x 88.19"H x 13.54"D

117.17"W x 88.19"H x 13.54"D

- · White Finished Aluminum Frame
- Pop-up Function Frame with Support Panels
- Contains Interior LED Ladder Lights

- Single, Double or 4-sided SEG Graphics
- Multi-Compartment Canvas Bag included
- Connect & Extend with Illumi Connectors