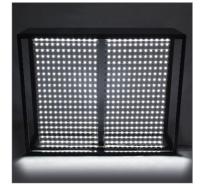

#### Illumi - SEG Pop-up Display

The Illumi is a pop-up display unit that is specifically made to apply SEG fabric graphics. The interior ladder lights illuminate the display for a high volume look. This design also provides the option to connect multiple units to create a completely unique set up. See next page for bridge options.

88.43"W x 88.19"H x 13.54"D

117.17"W x 88.19"H x 13.54"D

- · White Finished Aluminum Frame
- Pop-up Function Frame with Support Panels
- Contains Interior LED Ladder Lights

- Single, Double or 4-sided SEG Graphics
- Multi-Compartment Canvas Bag included
- Connect & Extend with Illumi Connectors