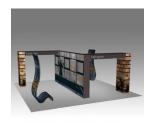

# Collegato/LX - SEG 20 x 20 Island

- Collegato LX Combines Illumi 8'x2, Illumi 3'x2, Illumi Bridge x2, Straight Connectors x3, Bridge Connectors x2, Serpe x2
- Collegato Combines Sigil 8'x2, Sigil 3'x2, Sigil Bridge x2, Straight Connectors x3, Bridge Connectors x2, Serpe x2

Collegato

Collegato LX (with lights)