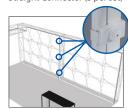

### Illumi & Sigil Connectors - SEG Pop-up Connectors

Our connectors allow you to design your modular SEG pop-up system or trade show booth in various formations.

ACC-SEG-CON-BRG Bridge Connector (4 per set)

ACC-SEG-CON-IN In-Overlap Connector (3 per set)

ACC-SEG-CON-OUT
Regular Connector (3 per set)

ACC-SEG-CON-STR Straight Connector (3 per set)

ACC-SEG-FOOT Aluminum Foot, 23.25" x 2.5" x 1" 1.25 lbs. per set