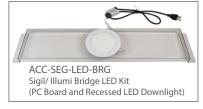

| Item No.                      | Qty./Carton | <b>Carton Weight</b> | <b>Carton Dimensions</b> | Ceiling Graphic Size | End Caps Graphic Size |
|-------------------------------|-------------|----------------------|--------------------------|----------------------|-----------------------|
| BT-SIGIL-3-BRG                | 1           | 23 Lbs.              | 15" x 7" x 34"           | 88.19" x 30.71"      | 88.19" x 7.87"        |
| BT-ILLUMI-3-BRG (With Lights) | 1           | 28 Lbs.              | 15" x 7" x 34"           | 88.19" x 30.71"      | 88.19" x 7.87"        |
| ACC-SEG-LED-BRG (Lights only) | 2           | 3.5 Lbs.             | 7" x 4" x 30"            | -                    | -                     |