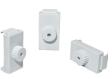

### Illumi & Sigil Connectors - SEG Pop-up Connectors

Our connectors allow you to design your modular SEG pop-up system or trade show booth in various formations.

ACC-SEG-CON-BRG Bridge Connector (4 per set)

ACC-SEG-CON-IN In-Overlap Connector (3 per set)

ACC-SEG-CON-OUT
Regular Connector (3 per set)

ACC-SEG-CON-STR Straight Connector (3 per set)

ACC-SEG-FOOT Aluminum Foot, 23.25" x 2.5" x 1" 1.25 lbs. per set