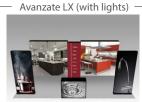

#### Avanzate/LX - SEG 20 x 10 Inland

- Avanzate LX Combines Illumi 8'x2, Illumi 3'x1, Regular Connector x6, Luce x1, Snello 36"x2
- Avanzate Combines Sigil 8'x2, Sigil 3'x1, Luce x1, Regular Connector x6, Snello 36"x2

Avanzate