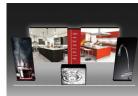

# Collegato/LX - SEG 20 x 20 Island

- Collegato LX Combines Illumi 8'x2, Illumi 3'x2, Illumi Bridge x2, Straight Connectors x3, Bridge Connectors x2, Serpe x2
- Collegato Combines Sigil 8'x2, Sigil 3'x2, Sigil Bridge x2, Straight Connectors x3, Bridge Connectors x2, Serpe x2

Collegato

Collegato LX (with lights)