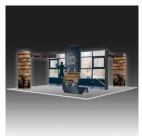

#### Volare/LX - SEG 20 x 10 Inland

- Volare LX Combines Illumi 10'x2, Illumi 3'x1, Illumi Bridge x1, Luce x1, Straight Connectors x3, Bridge Connectors x4
- Volare Combines Sigil 10'x2, Sigil 3'x1, Sigil Bridge x1, Luce x1, Straight Connectors x3, Bridge Connectors x4

Volare LX (with lights)

Volare