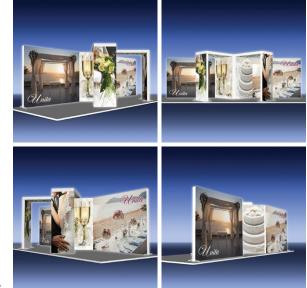

#### UNITA | 10X30

Combines • Lucid 3' x4 • Lucid 5' x2 • Lucid 10' x2 • 90° Connector x6 • 45° Connector x8 • Divider "T" Connector x6