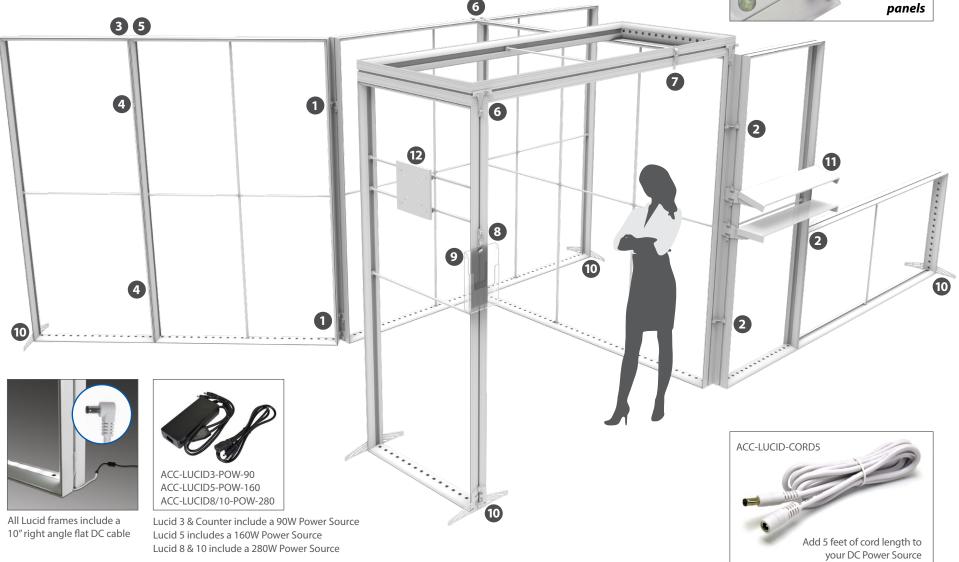

#### Lucid - Modular Solutions

One of our most sought after illuminated displays, the Lucid comes in multiple sizes and can be combined to create striking, custom modular presentations. Accessorize, connect multiple units, or customize your design to maximize your options with this revolutionary model.

#### Lucid - Add-ons

Lucid Add-ons are effective accessories that can be quickly installed to connect multiple units at various angles, enhance stability, add shelving, and stylishly display marketing literature and video.