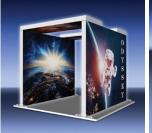

#### ODYSSEY | 10X10

Combines • Lucid 3' x2 • Lucid 10' x2 • 90° Connector x4 • Divider "T" Connector x4