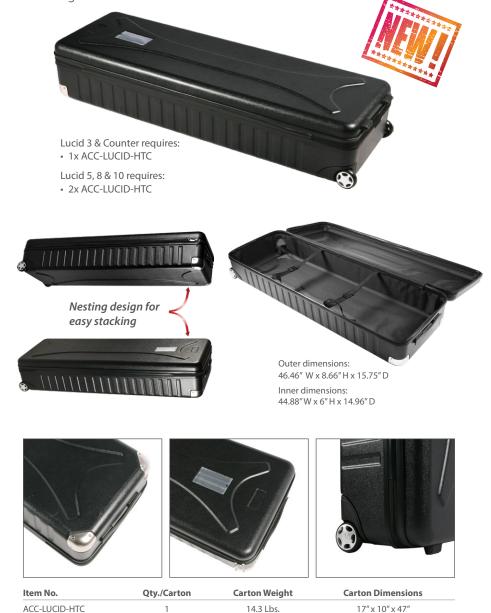

#### Lucid HTC - Hard Trolley Case

Transport the Lucid hardware safely by upgrading the canvas bag to a molded plastic travel case with zipper closure. Multiple cases can also be stacked evenly making this capsule hassle-free for storage and traveling occasions.