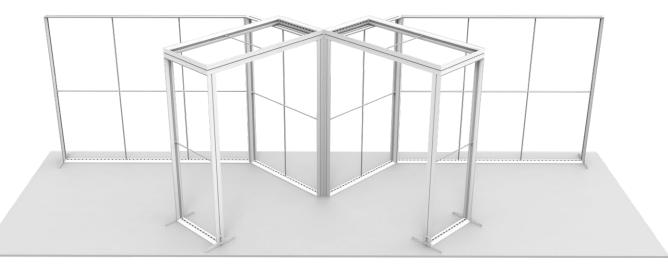

#### ODYSSEY | 10X10

Combines • Lucid 3' x2 • Lucid 10' x2 • 90° Connector x4 • Divider "T" Connector x4