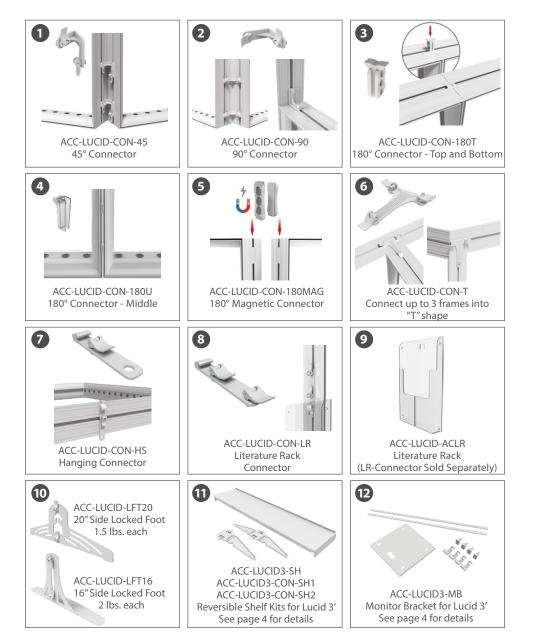

#### Lucid - Add-ons

Lucid Add-ons are effective accessories that can be quickly installed to connect multiple units at various angles, enhance stability, add shelving, and stylishly display marketing literature and video.