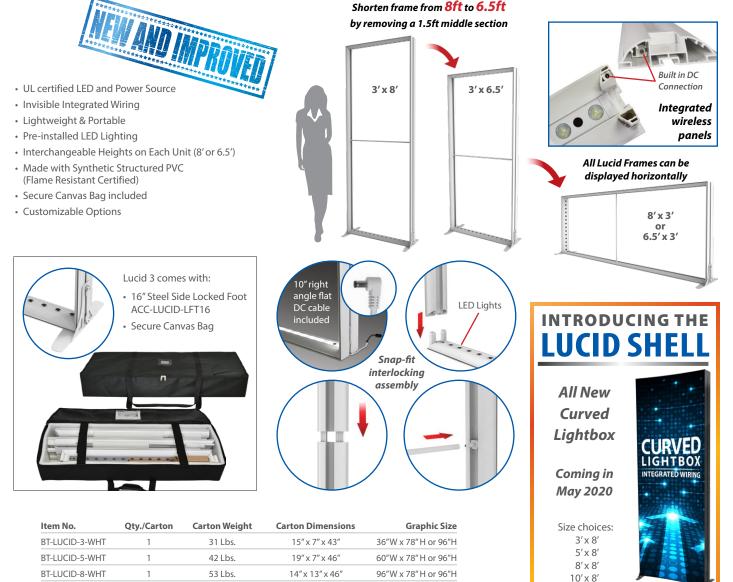

#### Lucid 3ft - SEG Lightbox Display

Our Lucid backlit display has LED lighting embedded within the side panels. These distinctive panels connect through our smooth, snap-fit interlocking design. Made with synthetic structured PVC, Lucid is lighter than most lightbox displays out there.

14" x 13" x 46"

118"W x 78"H or 96"H

57.5 Lbs.

BT-LUCID-10-WHT

1