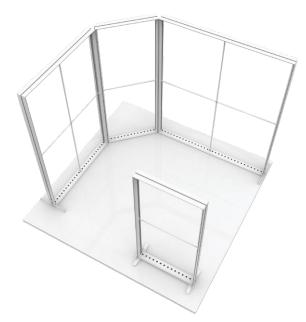

2 Lbs.              | 24" x 24" x 7"           |
| ACC-LUCID-MINI (box 2) | 1           | 19 Lbs.              | 24" x 24" x 7"           |

#### Lucid - Modular Showcase

The Lucid offers modular solutions for your tradeshow needs to empower businesses with unique and impressive presentations. Connect multiple units, mix and match graphics, and attract more customers with the interactive experience custom configurations can provide.

#### NAVIGARE | 10X20

Combines • Lucid 3' x2 • Lucid 5' x1 • Lucid 8 x1 • 90° Connector x3 • Divider "T" Connector x3





#### UNITA | 10X30

Combines • Lucid 3' x4 • Lucid 5' x2 • Lucid 10' x2 • 90° Connector x6 • 45° Connector x8 • Divider "T" Connector x6





#### AVENTURA | 10X10

Combines • Lucid 3' x2 • Lucid 5' x1 • Lucid 8' x1

• 45° Connector x6





#### ODYSSEY | 10X10

Combines • Lucid 3' x2 • Lucid 10' x2 • 90° Connector x4 • Divider "T" Connector x4









#### TENZENDA | 10X10

Combines • Lucid 3' x2 • Lucid 5' x1 • 45° Connector x6