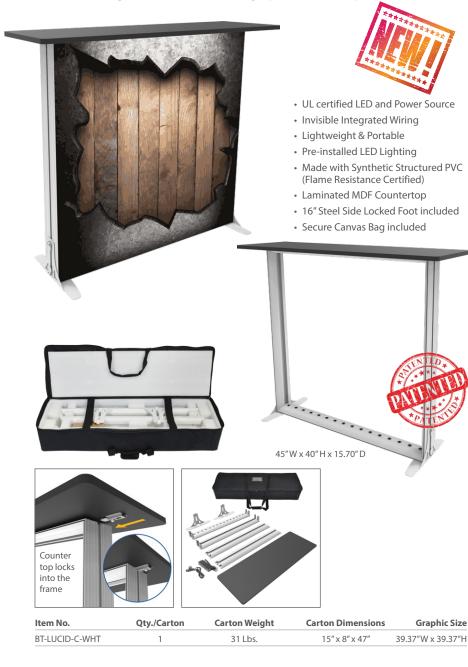

#### Lucid Counter - SEG Lightbox Counter

Make a positive first impression with the Lucid Counter, featuring built-in LED lights and custom SEG graphics. Holds up to 22 lbs.