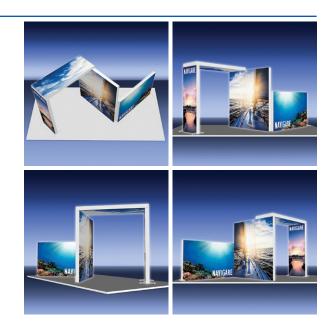

#### NAVIGARE | 10X20

Combines • Lucid 3' x2 • Lucid 5' x1 • Lucid 8 x1 • 90° Connector x3 • Divider "T" Connector x3