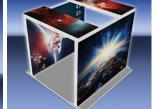

#### Lucid 3ft - SEG Lightbox Display

Our Lucid backlit display has LED lighting embedded within the side panels. These distinctive panels connect through our smooth, snap-fit interlocking design. Made with synthetic structured PVC, Lucid is lighter than most lightbox displays out there.