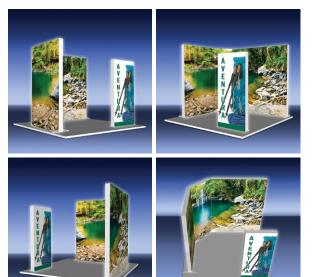

#### AVENTURA | 10X10

Combines • Lucid 3' x2 • Lucid 5' x1 • Lucid 8' x1

• 45° Connector x6