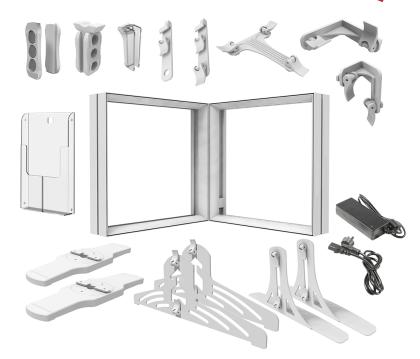

#### Lucid - Modular Solutions

One of our most sought after illuminated displays, the Lucid comes in multiple sizes and can be combined to create striking, custom modular presentations. Accessorize, connect multiple units, or customize your design to maximize your options with this revolutionary model.

#### Lucid - Add-ons

Lucid Add-ons are effective accessories that can be quickly installed to connect multiple units at various angles, enhance stability, add shelving, and stylishly display marketing literature and video.