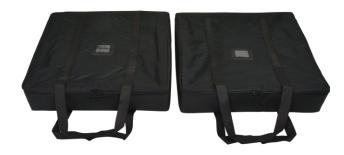

#### Lucid HTC - Hard Trolley Case

Transport the Lucid hardware safely by upgrading the canvas bag to a molded plastic travel case with zipper closure. Multiple cases can also be stacked evenly making this capsule hassle-free for storage and traveling occasions.