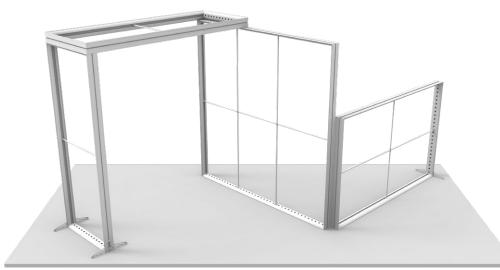

#### Lucid - Modular Showcase

The Lucid offers modular solutions for your tradeshow needs to empower businesses with unique and impressive presentations. Connect multiple units, mix and match graphics, and attract more customers with the interactive experience custom configurations can provide.

#### NAVIGARE | 10X20

Combines • Lucid 3' x2 • Lucid 5' x1 • Lucid 8 x1 • 90° Connector x3 • Divider "T" Connector x3

#### UNITA | 10X30

Combines • Lucid 3' x4 • Lucid 5' x2 • Lucid 10' x2 • 90° Connector x6 • 45° Connector x8 • Divider "T" Connector x6

#### AVENTURA | 10X10

Combines • Lucid 3' x2 • Lucid 5' x1 • Lucid 8' x1

• 45° Connector x6

#### ODYSSEY | 10X10

Combines • Lucid 3' x2 • Lucid 10' x2 • 90° Connector x4 • Divider "T" Connector x4

#### TENZENDA | 10X10

Combines • Lucid 3' x2 • Lucid 5' x1 • 45° Connector x6