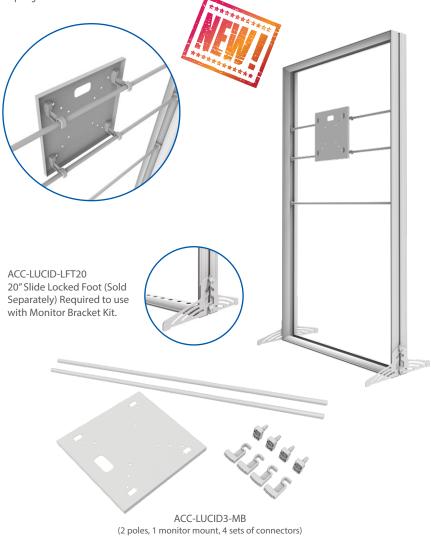

#### Lucid 3ft - Monitor Bracket Kit

Display a monitor up to 32" (max. 15 lbs.) with the Monitor Bracket Kit. This bracket enables flexible positioning of the monitor on the Lucid 3' display frame.

| Item No.        | Included                                       | Item Weight<br>3 lbs. |  |
|-----------------|------------------------------------------------|-----------------------|--|
| ACC-LUCID3-MB   | 2 poles, 1 monitor mount, 4 sets of connectors |                       |  |
| ACC-LUCID-LFT20 | 20" Side Locked Foot                           | 1.5 lbs.              |  |