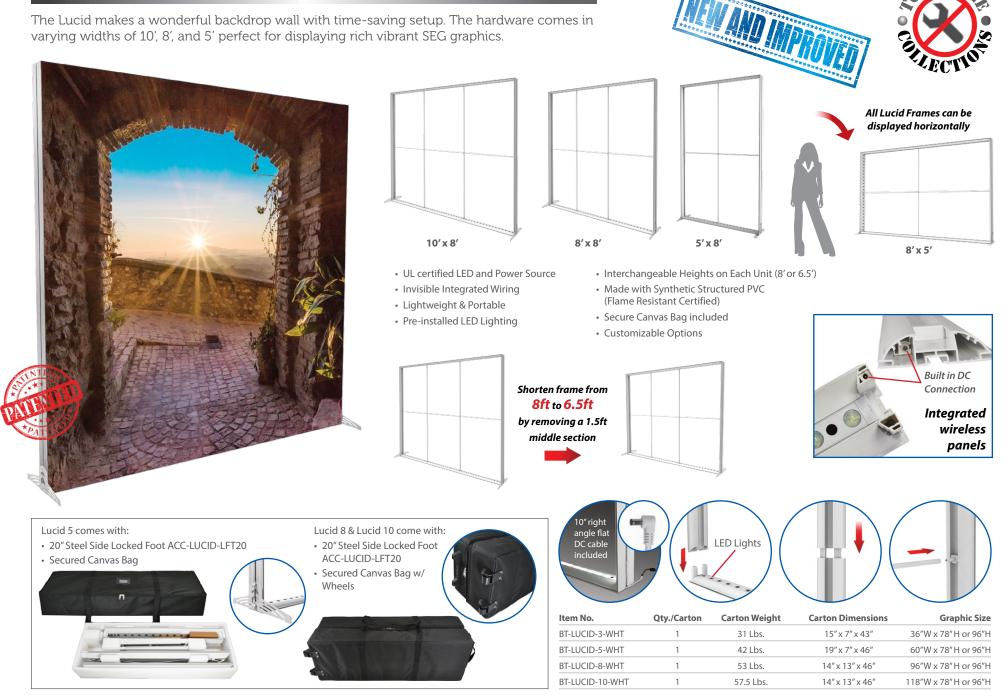

#### Lucid 5ft, 8ft, 10ft - SEG Lightbox Backdrop

The Lucid makes a wonderful backdrop wall with time-saving setup. The hardware comes in varying widths of 10', 8', and 5' perfect for displaying rich vibrant SEG graphics.