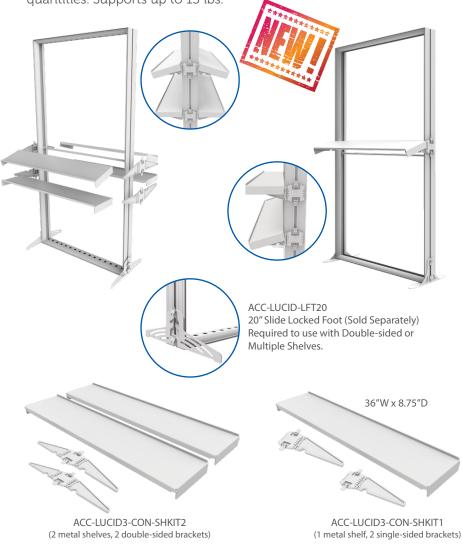

#### Lucid 3ft - Reversible Shelf Kits

Get two choices of display angles by turning the shelf bracket upside down. Available in single or double-sided options and multiple quantities. Supports up to 15 lbs.

| Included                | Item Weight                                        |
|-------------------------|----------------------------------------------------|
| 1 metal shelf           | 4 lbs.                                             |
| 2 single-sided brackets | 0.7 lb.                                            |
| 2 double-sided brackets | 1 lb.                                              |
| 20" Side Locked Foot    | 1.5 lbs.                                           |
|                         | 2 single-sided brackets<br>2 double-sided brackets |