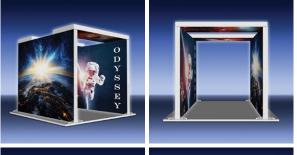

#### ODYSSEY | 10X10

Combines • Lucid 3' x2 • Lucid 10' x2 • 90° Connector x4 • Divider "T" Connector x4