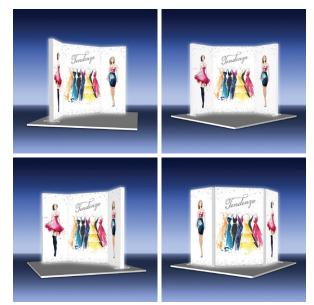

#### Lucid - Modular Solutions

One of our most sought after illuminated displays, the Lucid comes in multiple sizes and can be combined to create striking, custom modular presentations. Accessorize, connect multiple units, or customize your design to maximize your options with this revolutionary model.

#### Lucid - Modular Showcase

The Lucid offers modular solutions for your tradeshow needs to empower businesses with unique and impressive presentations. Connect multiple units, mix and match graphics, and attract more customers with the interactive experience custom configurations can provide.