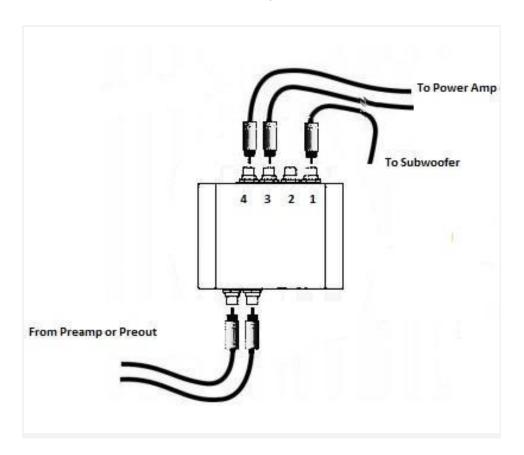

This EQ901 PS equalizer is set to install on your pre-amplifier output (input 1, 2) and then connect to your power amplifier input (output 3, 4) and to your powered subwoofer (output 1 and / or 2).

Please contact us with any questions or comments: