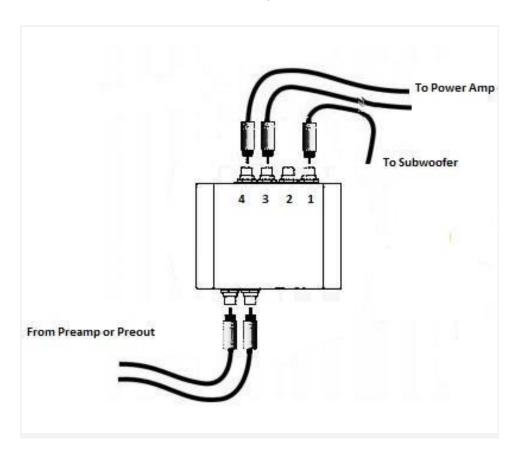

This EQ901 PS equalizer is set to install on your pre-amplifier output (input 1, 2) and then connect to your power amplifier input (output 3, 4) and to your powered subwoofer (output 1 and / or 2).

Please contact us with any questions or comments: