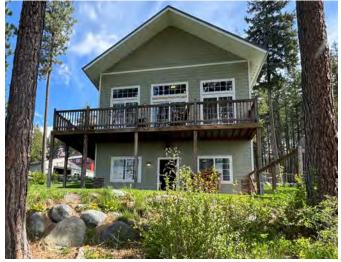

# PIONEER LODGE 3 LEVEL CRAFTSMAN HOME ON 40 ACRES

4 Bedroom, 2 Bath | 2 Car Garage | Barn

#### Inside the Home

- 4 bedrooms (3 non-conforming—No Closets)
  - -2 Bedrooms and a Loft on top level
  - -Master Bedroom on Main Floor
- Open Concept Kitchen, Dining & Living Rooms
- Tongue & Groove Interior Walls & Ceilings
- Basement -Full Walk Out
- -Cozy Family Room with Wood Stove
  - -Bedroom, Full Bath, Utility Room & Storage
- Wrap-around Deck for Stunning 180° Views
- Front Porch on East Side of Home

#### Exterior

- Metal Roof & Hardiboard Siding
- Landscaping with Native Plants Species
- Fenced Yard
- 1/4 mile of Mission Creek Flows through
- Creekside Meadow
- Trout in the Creek
- Big Game in the Forest
- Plenty of Trees
- Borders USFS Lands
- Public Boat Launch 4 miles away
- Outstanding Valley & Mountain Views