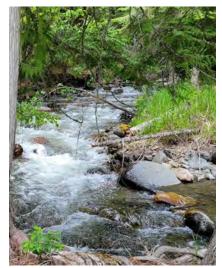

#### Exterior

- Metal Roof & Hardiboard Siding
- Landscaping with Native Plants Species
- Fenced Yard
- 1/4 mile of Mission Creek Flows through
- Creekside Meadow
- Trout in the Creek
- Big Game in the Forest
- Plenty of Trees
- Borders USFS Lands
- Public Boat Launch 4 miles away
- Outstanding Valley & Mountain Views