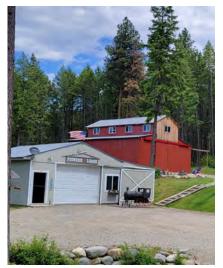

### **Other Property Attributes**

- Barn 1596 Sq Ft
  - -Wood Floor for Entertaining, Large enough to Host 120 Guests
  - -620 Sq Ft Studio above the Barn w/Bath & Kitchen, Sleeps 4
  - -Hook up for 2 RV's behind— Ready with Water, Electric & Septic
  - -Gas Firepit to Relax Around
- Garage 768 Sq Ft that Serves as a Social Hub for Buffets, BBQ & a Bar
- Shop off of Garage 384 Sq Ft
- Wood Cover 240 Sq Ft