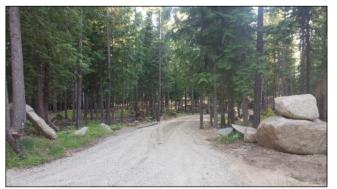

Call Cassandra Rutherford-Eckberg 208-290-3060

\$65,000

Directions: Right on Hwy 2 from 3 mile junction to Meadow Creek Road, turn left go 6.5 miles to forest service road 2547 (Bethlehem rd), go 2.7 miles turn right on Fortyniner In (no sign in road for Fortyniner), go .04 miles to property on both sides of road.