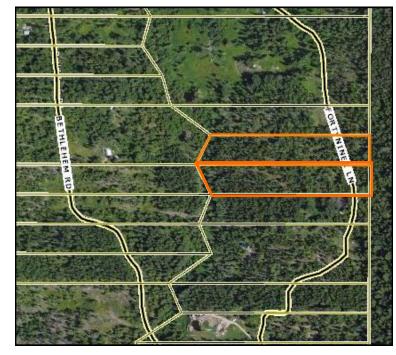

Call Cassandra Rutherford-Eckberg 208-290-3060

\$65,000

Directions: Right on Hwy 2 from 3 mile junction to Meadow Creek Road, turn left go 6.5 miles to forest service road 2547 (Bethlehem rd), go 2.7 miles turn right on Fortyniner In (no sign in road for Fortyniner), go .04 miles to property on both sides of road.