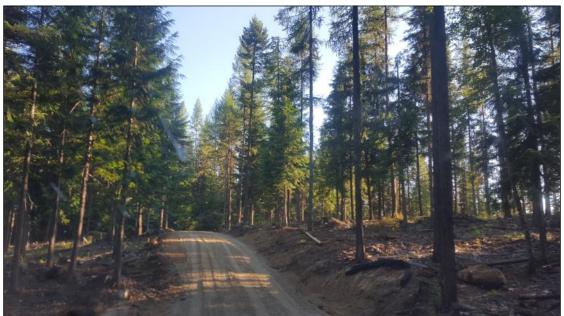

## FORTYNINER LANE

This is a beautiful must see alternative living property. Borders Forest Service, plus miles and miles of Forest Service land out your back door. Year round creek with Brook Trout fish. Nice level spot overlooking the creek for a building site. Nicely treed. Two lots totaling 7.13 acres. Owner will consider financing with large down.

Call Cassandra Rutherford-Eckberg 208-290-3060

\$65,000

Directions: Right on Hwy 2 from 3 mile junction to Meadow Creek Road, turn left go 6.5 miles to forest service road 2547 (Bethlehem rd), go 2.7 miles turn right on Fortyniner In (no sign in road for Fortyniner), go .04 miles to property on both sides of road.