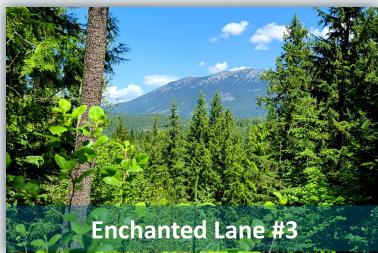

#### **ENCHANTED VALLEY**

10 Acres affords unparalleled views of the Purcell Mountains! Plenty of level ground to build a home, gardens or orchards. \$250,000.00

Timbered 40 Acres Parcel to build your dream on. Underground power nearby & wells on neighboring property. Private at the End of the road. \$1,200,000