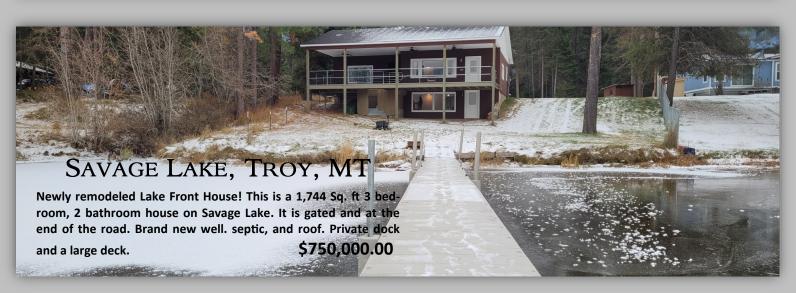

ntain Road 10 Acres—\$140,000

NE of Sandpoint you'll find this 10 Acres. Perfect if you are looking for off-grid, remote and self-sustainable living! Plenty of trees and level ground to build a home, or a place to bring your family for recreation. Borders 1,000's of Acres of State Land.

#### **ENCHANTED VALLEY**



10 Acres affords unparalleled views of the Purcell Mountains! Plenty of level ground to build a home, gardens or orchards. \$250,000.00



Timbered 40 Acres Parcel to build your dream on. Underground power nearby & wells on neighboring property. Private at the End of the road. \$1,200,000



### TRACT F SMUGGLERS LANE

Private 20+ Acres with views for days no matter what the season! Build your dream. Underground Power & Phone 1 mile from Canada on a private road \$700,000.00