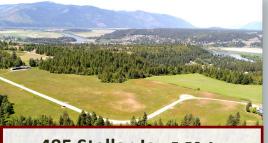

485 Stellar Jay 5.59 Ac
Highest point in the neighborhood
\$400,000.00

600 Stellar Jay 8+ Ac
Mostly timbered with stellar views
\$300,000.00