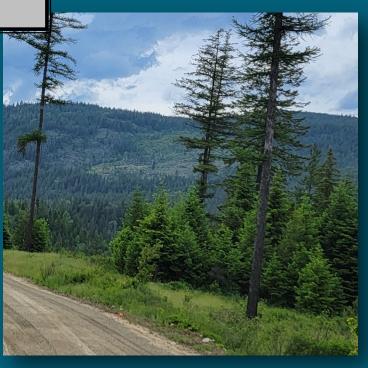

# Falcon Ridge

FALCON RIDGE is a 13-Tract Project up on a high plateau 15 minutes south of Bonners Ferry. There is a picturesque vista overlooking Deep Creek and Kootenai Valleys all the way to Canada! Nestled next to the Selkirk Mountains you'll have views of both the Cabinets and the Purcell Mountains.

#### Tract 6 is 10.33 Acres -\$650,000.00

There is an excellent private gravel road that winds up to your dream home site. Across the road on the adjacent tract is a 25 gpm well and an opportunity to share it. Electricity is along the road.