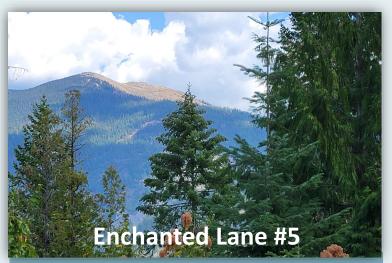

#### **ENCHANTED VALLEY**

10 Acres affords unparalleled views of the Purcell Mountains! Plenty of level ground to build a home, gardens or orchards. \$250,000.00

Timbered 40 Acres Parcel to build your dream on. Underground power nearby & wells on neighboring property. Private at the End of the road. \$1,200,000