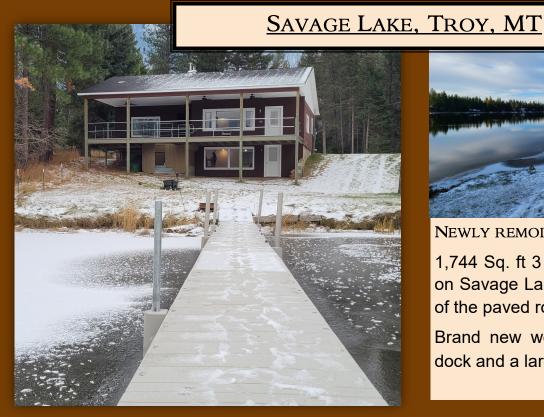

# TROY, MT

NEWLY REMODELED LAKE FRONT HOME!

1,744 Sq. ft 3 bedroom, 2 bathroom house on Savage Lake. It is gated and at the end of the paved road.

Brand new well. septic, and roof. Private dock and a large deck. **\$750,000.00** 