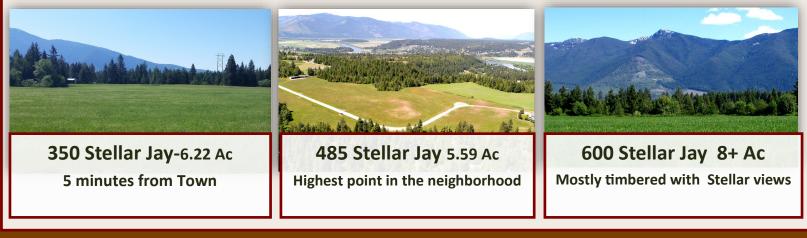

# PARADISE VALLEY—STELLAR JAY ROAD

Three Lots Ready to Build on. Each includes Underground City of Bonners Ferry Power, Natural Gas, Telephone and Membership/Hook up to Cabinet Mountain Water.

**Cross Mountain Road 10 Acres**—\$140,000 NE of Sandpoint you'll find this 10 Acres. Perfect if you are looking for off-grid, remote and self -sustainable living! Plenty of trees and level ground to build a home, or a place to bring your family for recreation. Borders 1,000's of Acres of State Land.