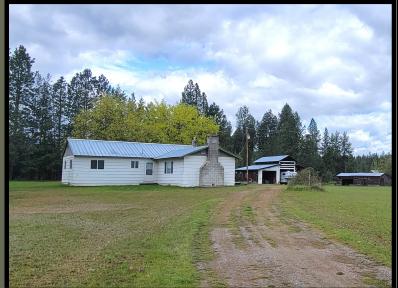

286 BLUME HILL RD, BONNERS FERRY \$385,000
2640 SQ FT, 2 BED 1 BATH HOME
Gardens, Barns & Chicken Coop on 3.41 Acres
Nice Views & Minutes to Town!

SMUGGLERS LANE TRACT 5 \$315,000
10 ACRES ONE MILE FROM CANADA
Electric and Phone along Private Road
Just off Hwy 1, near Porthill with Amazing Views