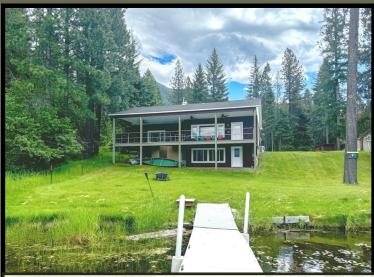

352 ESTATE DRIVE, TROY, MT \$260,000
1.147 ACRE LOT
149 Ft of Kootenai River Frontage
100 GPM Well, Septic Approval, Electric is accessible

153 SAVAGE LANE, TROY, MT \$850,000
1,744 SQ FT, 3 BED 2 BATH HOME ON SAVAGE LAKE
End of the road privacy Interior renovated 2022
New well, septic, and roof Private dock and a large deck