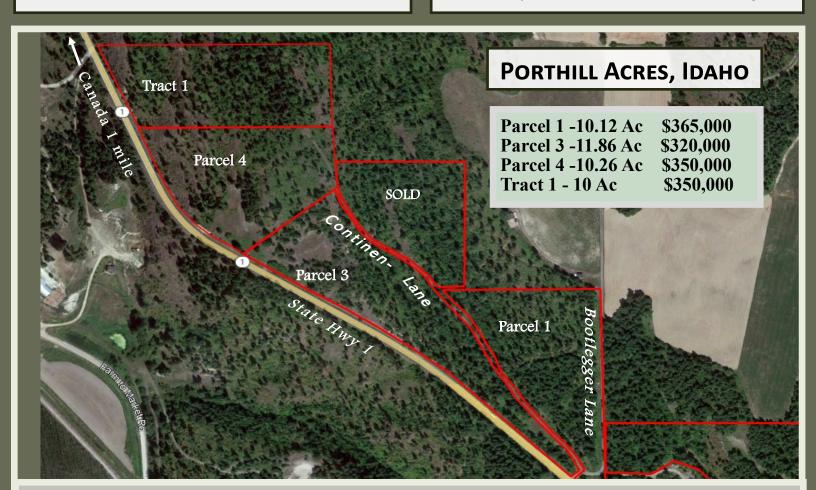

Choose from 4 parcels, all with amazing views of the colorful Fields in the Kootenai Valley and the majestic Selkirk Mountains beyond. Porthill Acres is 1 Mile from the Idaho/Canada border crossing, Eckhart International Airstrip, and the public boat launch on the Kootenai River.

8 miles to Creston, BC in Canada for shopping, restaurants and wineries. Bootlegger & Continental Lanes and have electric and phone nearby. There are many proven wells in the immediate area.