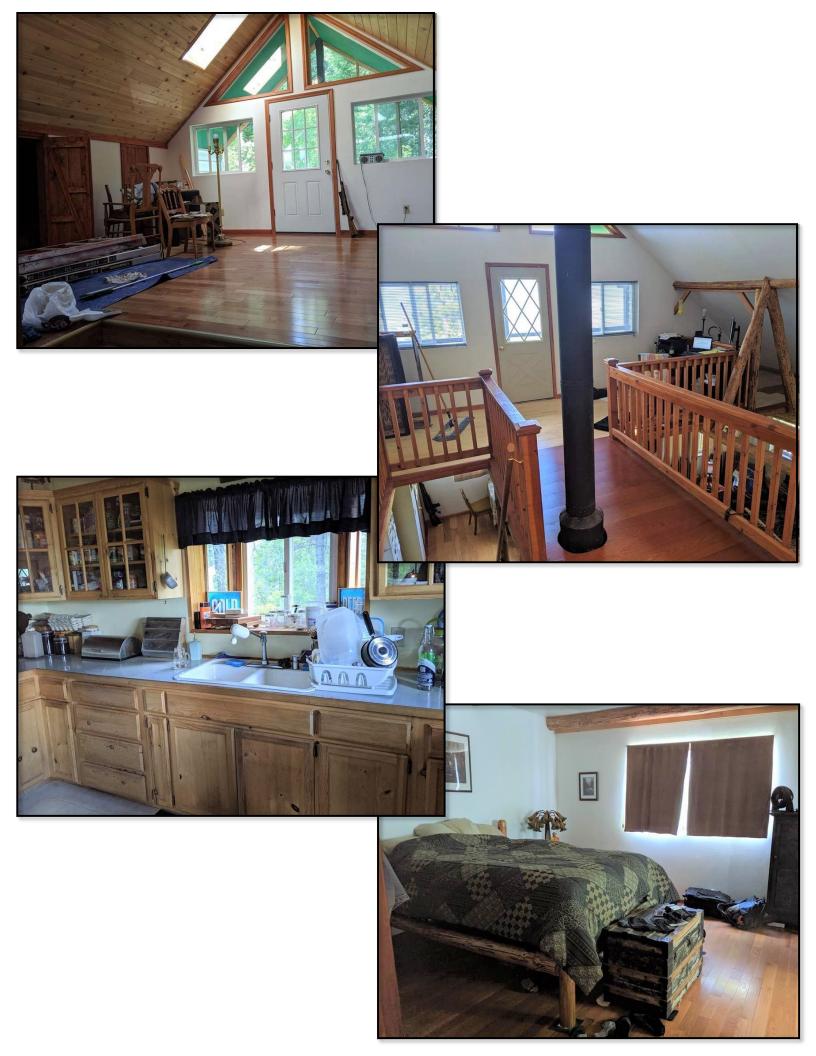

## 1452 GRIZZLY GAP RD.

This Alternative home is very private, with a beautiful view and 10 acres. This 3 Bed/ 2 bath is a must see home. You will think of Peace, tranquility, lots of timber, a well built and well maintained home. Bear, Elk, Mule Deer, Moose, and Turkey often seen. Car in the summer 4wd in winter. 4500 watt magnum 24 volt solar system, Possible owner terms with very large down.