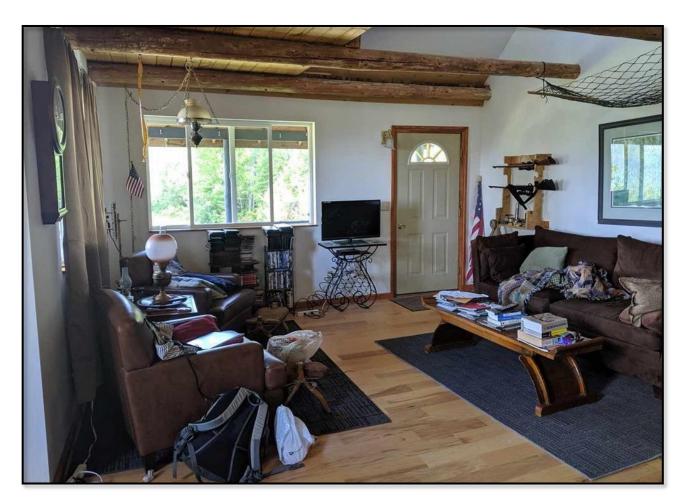

## 1452 GRIZZLY GAP RD.

This Alternative home is very private, with a beautiful view and 10 acres. This 3 Bed/ 2 bath is a must see home. You will think of Peace, tranquility, lots of timber, a well built and well maintained home. Bear, Elk, Mule Deer, Moose, and Turkey often seen. Car in the summer 4wd in winter. 4500 watt magnum 24 volt solar system, Possible owner terms with very large down.