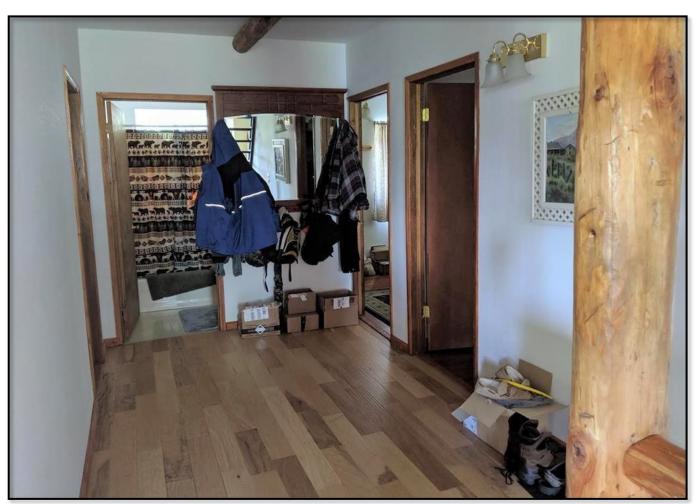

## 1452 GRIZZLY GAP RD.

This Alternative home is very private, with a beautiful view and 10 acres. This 3 Bed/ 2 bath is a must see home. You will think of Peace, tranquility, lots of timber, a well built and well maintained home. Bear, Elk, Mule Deer, Moose, and Turkey often seen. Car in the summer 4wd in winter. 4500 watt magnum 24 volt solar system, Possible owner terms with very large down.