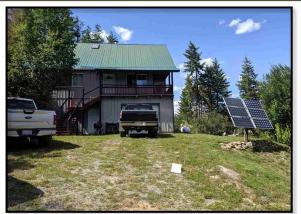

## 1452 GRIZZLY GAP RD.

This Alternative home is very private, with a beautiful view and 10 acres. This 3 Bed/ 2 bath is a must see home. You will think of Peace, tranquility, lots of timber, a well built and well maintained home. Bear, Elk, Mule Deer, Moose, and Turkey often seen. Car in the summer 4wd in winter. 4500 watt magnum 24 volt solar system, Possible owner terms with very large down.