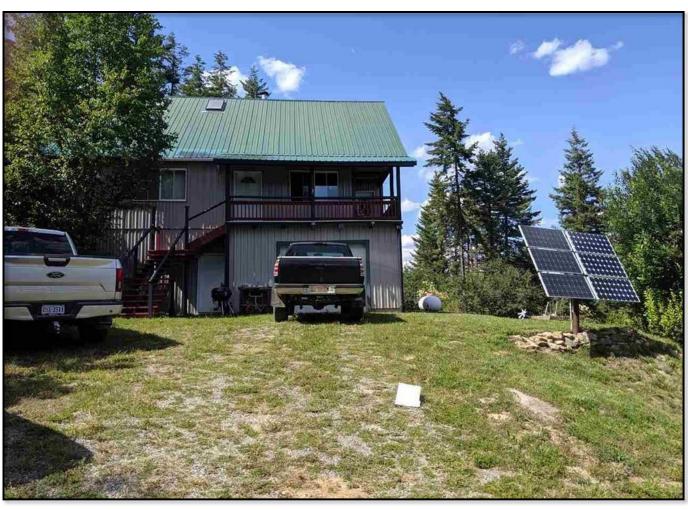

## 1452 GRIZZLY GAP RD.

This Alternative home is very private, with a beautiful view and 10 acres. This 3 Bed/ 2 bath is a must see home. You will think of Peace, tranquility, lots of timber, a well built and well maintained home. Bear, Elk, Mule Deer, Moose, and Turkey often seen. Car in the summer 4wd in winter. 4500 watt magnum 24 volt solar system, Possible owner terms with very large down.