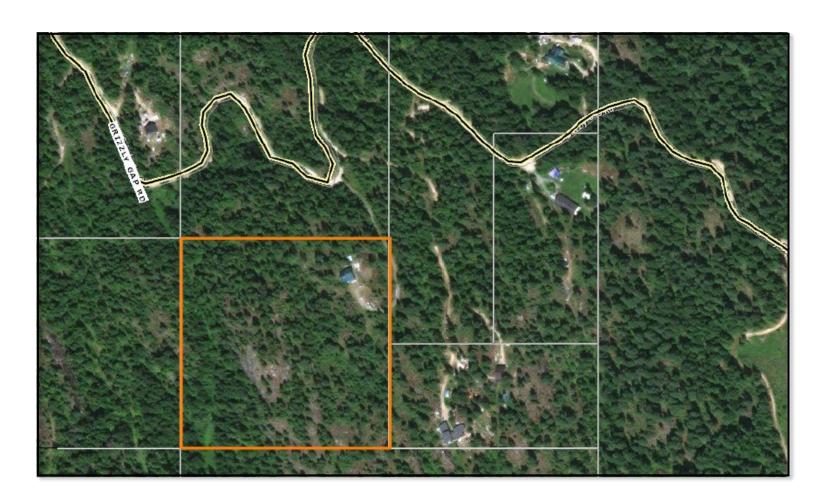

## \$285,000.00

**Directions:** S. of B.F. 11 miles to McArthur Lake Rd turn Rt. .05 miles stay left on gravel rd. at curve, 1.4 of a mile to Grizzly Gap turn Rt. 1.4 stay rt at y first driveway past dump truck to the left. *Please call Cassandra for a viewing. No drive by's.* 

## **Directions:**

S. of B.F. 11 miles to McArthur Lake Rd turn Rt. .05 miles stay left on gravel rd. at curve, 1.4 of a mile to Grizzly Gap turn Rt. 1.4 stay rt at y first driveway past dump truck to the left.