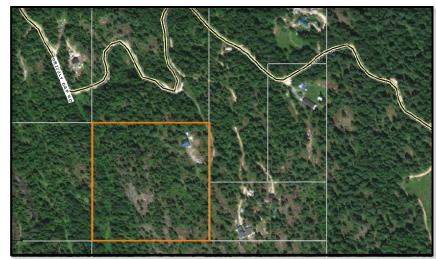

## 1452 GRIZZLY GAP RD.

This Alternative home is very private, with a beautiful view and 10 acres. This 3 Bed/ 2 bath is a must see home. You will think of Peace, tranquility, lots of timber, a well built and well maintained home. Bear, Elk, Mule Deer, Moose, and Turkey often seen. Car in the summer 4wd in winter. 4500 watt magnum 24 volt solar system, Possible owner terms with very large down.

## \$285,000.00

**Directions:** S. of B.F. 11 miles to McArthur Lake Rd turn Rt. .05 miles stay left on gravel rd. at curve, 1.4 of a mile to Grizzly Gap turn Rt. 1.4 stay rt at y first driveway past dump truck to the left. *Please call Cassandra for a viewing. No drive by's.* 