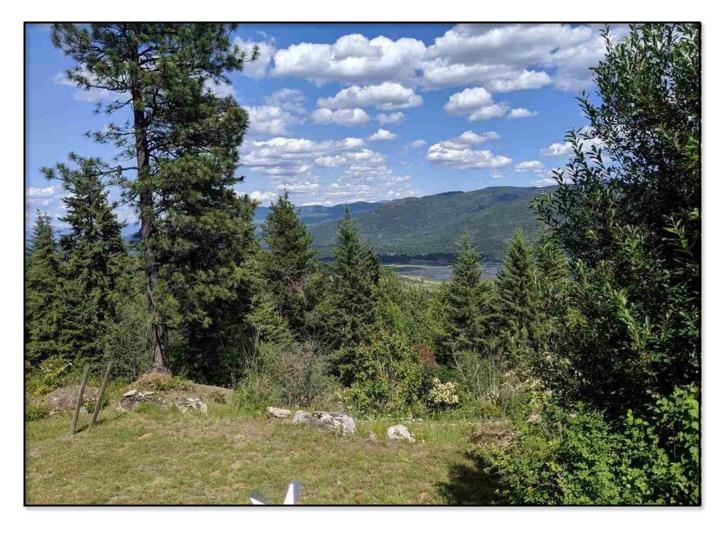

## 1452 GRIZZLY GAP RD.

This Alternative home is very private, with a beautiful view and 10 acres. This 3 Bed/ 2 bath is a must see home. You will think of Peace, tranquility, lots of timber, a well built and well maintained home. Bear, Elk, Mule Deer, Moose, and Turkey often seen. Car in the summer 4wd in winter. 4500 watt magnum 24 volt solar system, Possible owner terms with very large down.