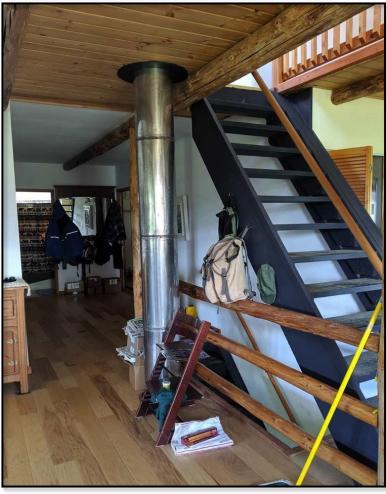

## 1452 GRIZZLY GAP RD.

This Alternative home is very private, with a beautiful view and 10 acres. This 3 Bed/ 2 bath is a must see home. You will think of Peace, tranquility, lots of timber, a well built and well maintained home. Bear, Elk, Mule Deer, Moose, and Turkey often seen. Car in the summer 4wd in winter. 4500 watt magnum 24 volt solar system, Possible owner terms with very large down.