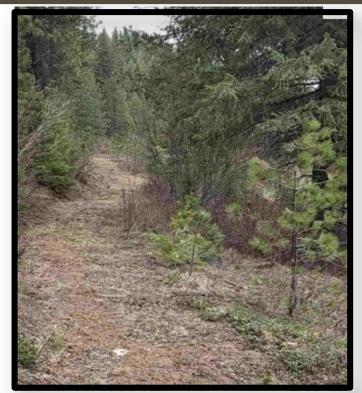

## 4627 Upper Pack River

A Must See! Beautiful off grid Southern exposure property. Amazing views, for one or more homes with several building sites. Approx. 50 acres in 8 individual legal parcels sold as one. Each lot has Pack River frontage approx. Over 3,000 ft river frontage total. Virtually surrounded by USFS land. Permitted, developed spring with 800-gallon reserve tank gravity feeds cute bath house with a Solar shower, toilet, and sink at home/RV pad. Permitted septic system. AT-V/walking trail that is about 2/3rds the length of property following the river. Rock outcrops, Rich soil. Wildlife in abundance with moose, elk, deer, bears, eagles and more. Fishing, hunting, ATV, snowmobiling, kayaking, hiking. This is really a spectacular hard to find private, secluded property. You can access this property year-round with 4-wheel drive. Bring your kids and grandkids and stay together on your own piece of heaven.