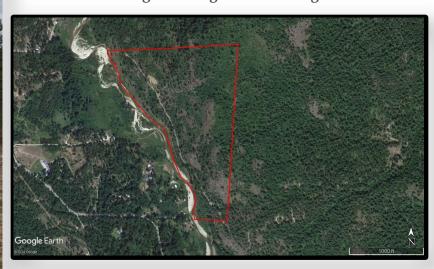

## 4627 Upper Pack River

A Must See! Beautiful off grid Southern exposure property. Amazing views, for one or more homes with several building sites. Approx. 50 acres in 8 individual legal parcels sold as one. Each lot has Pack River frontage approx. Over 3,000 ft river frontage total. Virtually surrounded by USFS land. Permitted, developed spring with 800-gallon reserve tank gravity feeds cute bath house with a Solar shower, toilet, and sink at home/RV pad. Permitted septic system. AT-V/walking trail that is about 2/3rds the length of property following the river. Rock outcrops, Rich soil. Wildlife in abundance with moose, elk, deer, bears, eagles and more. Fishing, hunting, ATV, snowmobiling, kayaking, hiking. This is really a spectacular hard to find private, secluded property. You can access this property year-round with 4-wheel drive. Bring your kids and grandkids and stay together on your own piece of heaven.

\$299,000.00

Directions: Hwy 95 North to Upper Pack River Rd. Left 4.2 miles. there is a gate call Agent for showing instructions