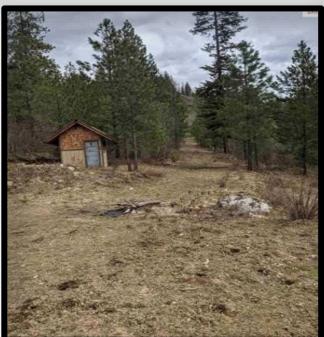

## 4627 Upper Pack River

A Must See! Beautiful off grid Southern exposure property. Amazing views, for one or more homes with several building sites. Approx. 50 acres in 8 individual legal parcels sold as one. Each lot has Pack River frontage approx. Over 3,000 ft river frontage total. Virtually surrounded by USFS land. Permitted, developed spring with 800-gallon reserve tank gravity feeds cute bath house with a Solar shower, toilet, and sink at home/RV pad. Permitted septic system. AT-V/walking trail that is about 2/3rds the length of property following the river. Rock outcrops, Rich soil. Wildlife in abundance with moose, elk, deer, bears, eagles and more. Fishing, hunting, ATV, snowmobiling, kayaking, hiking. This is really a spectacular hard to find private, secluded property. You can access this property year-round with 4-wheel drive. Bring your kids and grandkids and stay together on your own piece of heaven.