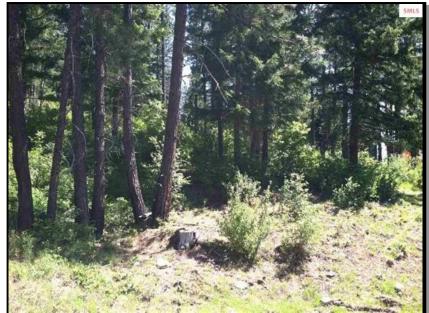

## Snow Creek Tract 4

Off Grid 10 acres near Snow Creek in Boundary County. Borders National Forest and access to thousands of acres of public land in the Selkirk Mountains. Part of a small group of private properties accessed by a dead end road through National Forest. Hike from this land to the Snow Creek Falls for a spectacular view.