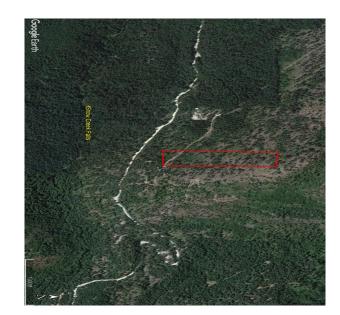

## \$135,000

Directions: US 95 turn R on Deep Crk Loop (at Mirror Lk Golf Course) go 3 mi & turn R on Lions Den Rd, go 2.1 mi & turn L on Snow Crk Rd, go approx 1.2 mi to TR 10. Go 0.7 mi & turn R on access rd. Go .25 mi to private rd on R, go thru gate.