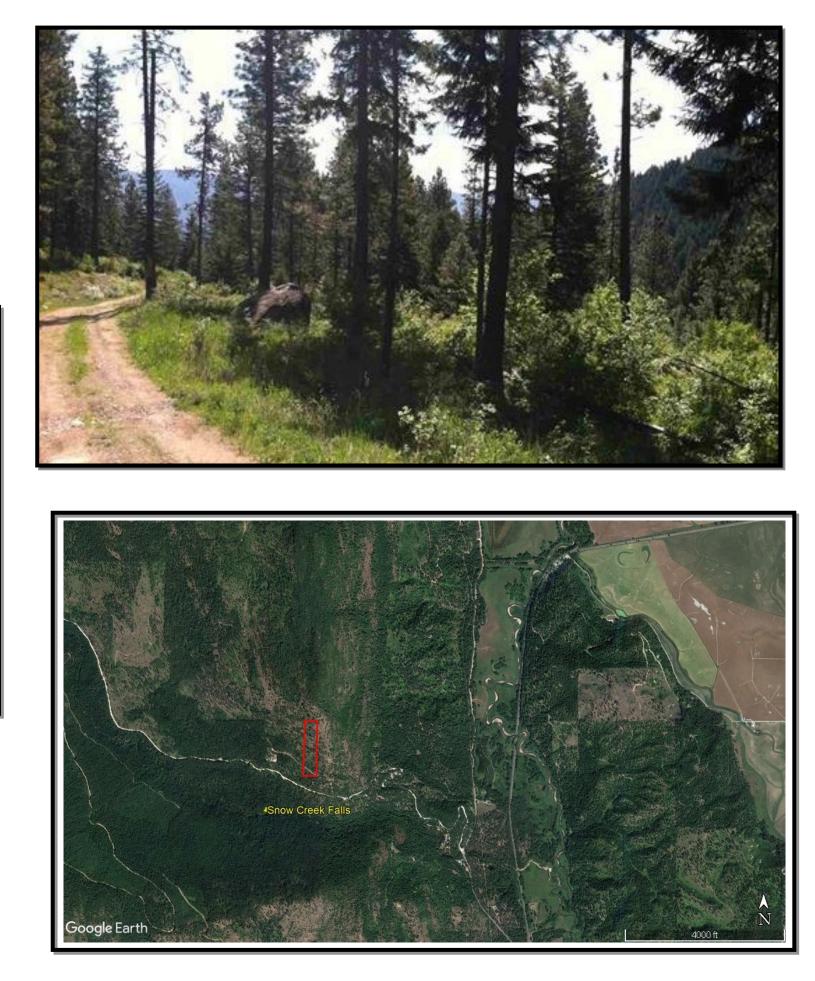

## Snow Creek Tract 4

Off Grid 10 acres near Snow Creek in Boundary County. Borders National Forest and access to thousands of acres of public land in the Selkirk Mountains. Part of a small group of private properties accessed by a dead end road through National Forest. Hike from this land to the Snow Creek Falls for a spectacular view.

## \$135,000

Directions: US 95 turn R on Deep Crk Loop (at Mirror Lk Golf Course) go 3 mi & turn R on Lions Den Rd, go 2.1 mi & turn L on Snow Crk Rd, go approx 1.2 mi to TR 10. Go 0.7 mi & turn R on access rd. Go .25 mi to private rd on R, go thru gate.