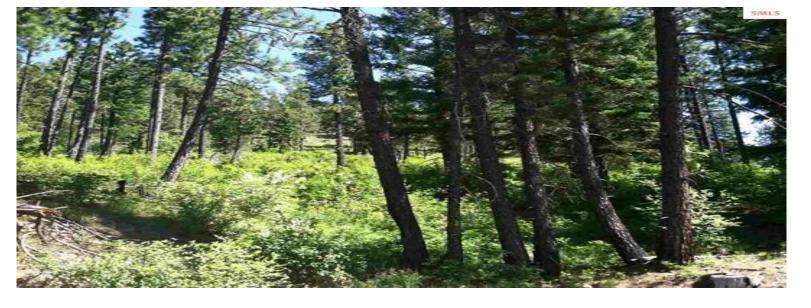

## Snow Creek Tract 4

Off Grid 10 acres near Snow Creek in Boundary County. Borders National Forest and access to thousands of acres of public land in the Selkirk Mountains. Part of a small group of private properties accessed by a dead end road through National Forest. Hike from this land to the Snow Creek Falls for a spectacular view.