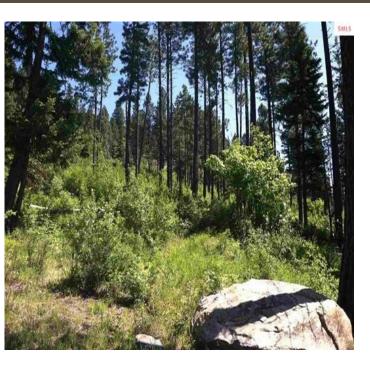

## Snow Creek Tract 4

Off Grid 10 acres near Snow Creek in Boundary County. Borders National Forest and access to thousands of acres of public land in the Selkirk Mountains. Part of a small group of private properties accessed by a dead end road through National Forest. Hike from this land to the Snow Creek Falls for a spectacular view.