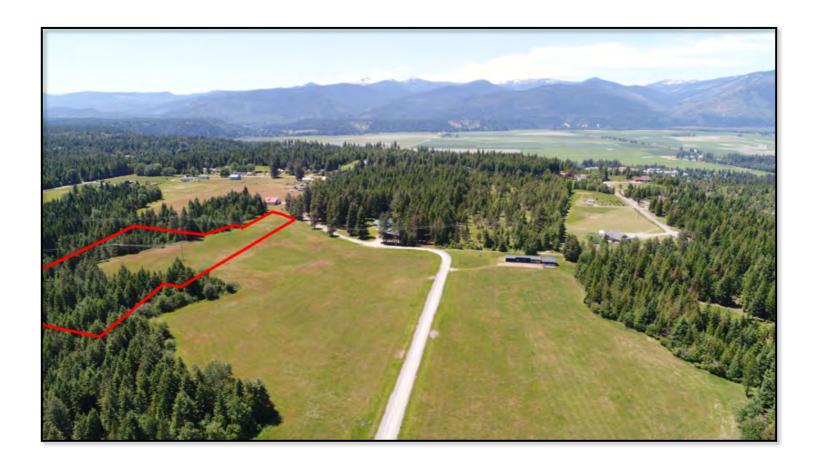

## 176 STELLAR JAY RD.

Just 2 miles from Bonners Ferry in beautiful Paradise Valley sits 6.71 acres of trees and farmland. This property is ready to build! Paved county road, with utilities on site, including natural gas. Cabinet Mountains Water already installed. Electricity provided by City of Bonners Ferry, less expensive than Northern Lights. Panoramic views of 3 mountain ranges.

\$145,000.00

**Directions:** From Bonners Ferry, turn onto Alderson Ln. stay left onto Paradise Valley Rd. At top of hill turn left onto Shamrock rd. Turn left onto Blue Sky rd. Turn right onto Stellar Jay, Property will be on your right.