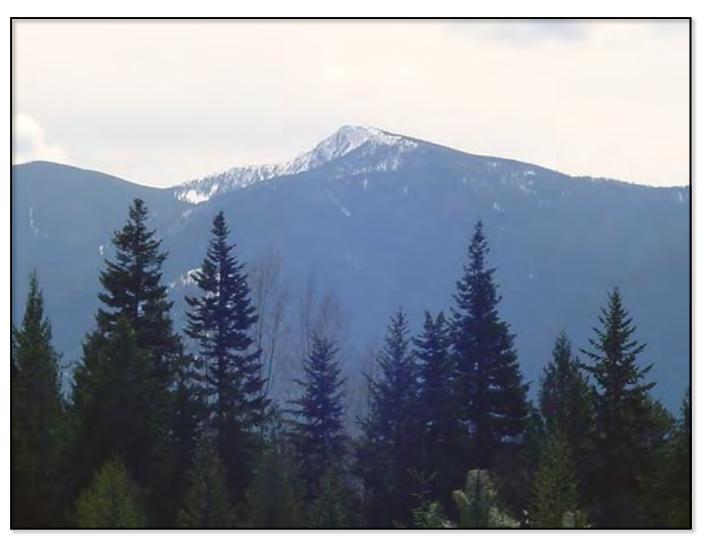

## 176 STELLAR JAY RD.

Just 2 miles from Bonners Ferry in beautiful Paradise Valley sits 6.71 acres of trees and farmland. This property is ready to build! Paved county road, with utilities on site, including natural gas. Cabinet Mountains Water already installed. Electricity provided by City of Bonners Ferry, less expensive than Northern Lights. Panoramic views of 3 mountain ranges.