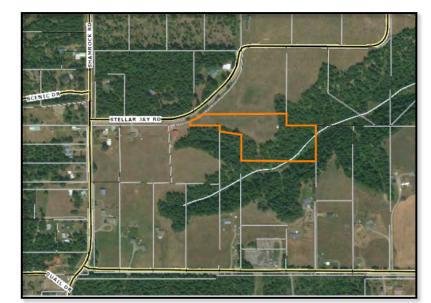

\$145,000.00

**Directions:** From Bonners Ferry, turn onto Alderson Ln. stay left onto Paradise Valley Rd. At top of hill turn left onto Shamrock rd. Turn left onto Blue Sky rd. Turn right onto Stellar Jay, Property will be on your right.