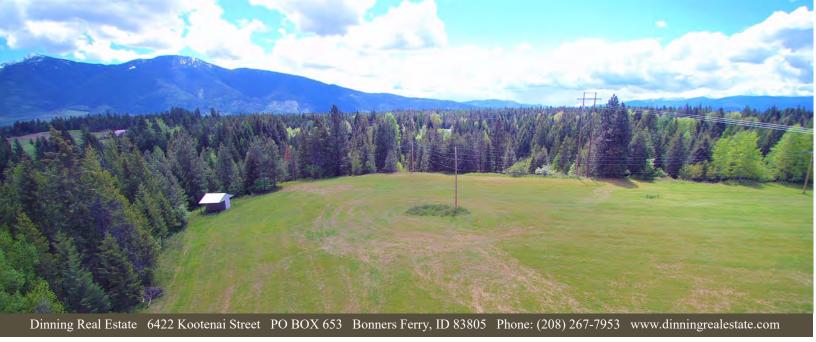

## 176 STELLAR JAY RD.

Just 2 miles from Bonners Ferry in beautiful Paradise Valley sits 6.71 acres of trees and farmland. This property is ready to build! Paved county road, with utilities on site, including natural gas. Cabinet Mountains Water already installed. Electricity provided by City of Bonners Ferry, less expensive than Northern Lights. Panoramic views of 3 mountain ranges.