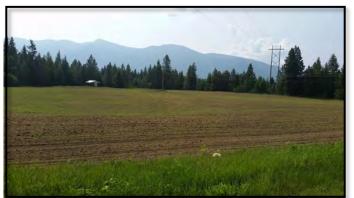

## 176 STELLAR JAY RD.

Just 2 miles from Bonners Ferry in beautiful Paradise Valley sits 6.71 acres of trees and farmland. This property is ready to build! Paved county road, with utilities on site, including natural gas. Cabinet Mountains Water already installed. Electricity provided by City of Bonners Ferry, less expensive than Northern Lights. Panoramic views of 3 mountain ranges.