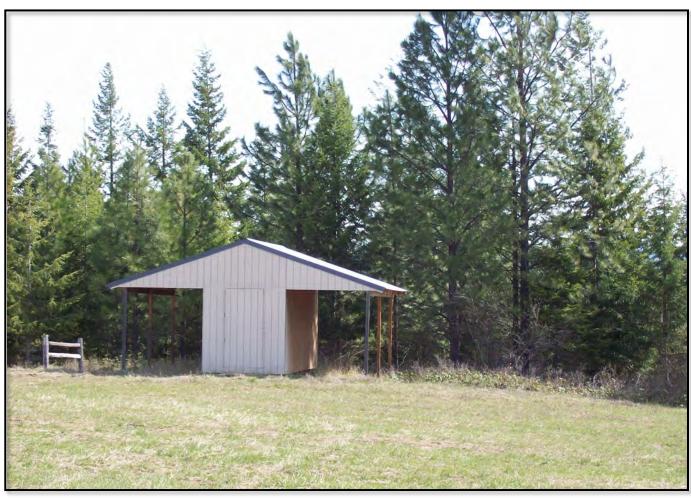

## 176 STELLAR JAY RD.

Just 2 miles from Bonners Ferry in beautiful Paradise Valley sits 6.71 acres of trees and farmland. This property is ready to build! Paved county road, with utilities on site, including natural gas. Cabinet Mountains Water already installed. Electricity provided by City of Bonners Ferry, less expensive than Northern Lights. Panoramic views of 3 mountain ranges.