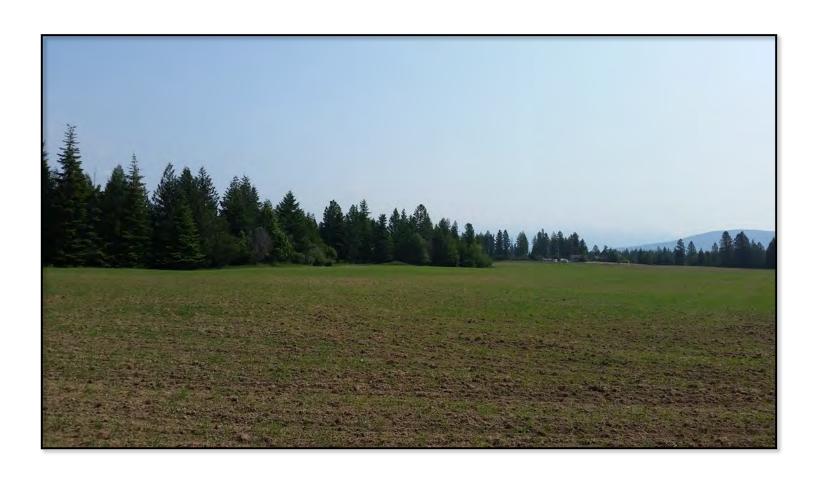

## 176 STELLAR JAY RD.

Just 2 miles from Bonners Ferry in beautiful Paradise Valley sits 6.71 acres of trees and farmland. This property is ready to build! Paved county road, with utilities on site, including natural gas. Cabinet Mountains Water already installed. Electricity provided by City of Bonners Ferry, less expensive than Northern Lights. Panoramic views of 3 mountain ranges.