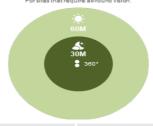

- View your site live 24/7
- Clear CCTV Camera viewing up to 50m-60m
- PIR Motion Sensor detection up to 15m
- System fully monitored via our 24/7 control centre
- Rapid Response to site for verified alarm activations available