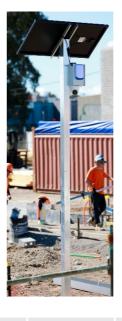

#### **IN GROUND**

1 x 5m strong Alumium pole Secured into the ground 1 meter deep

E C

NC

4.5m Height