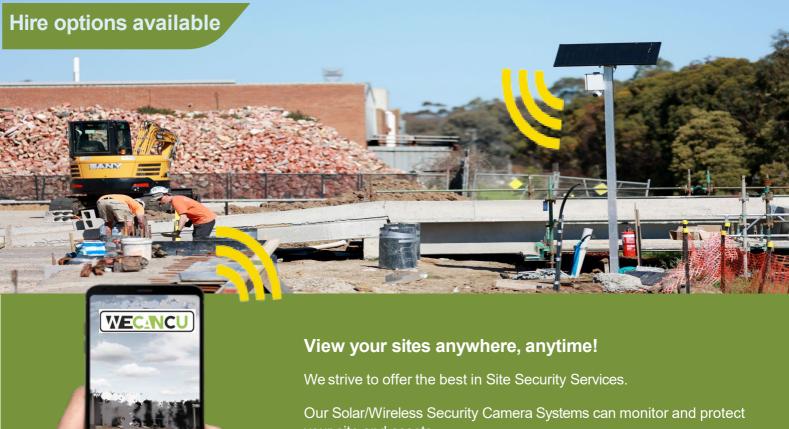

## **SOLAR SITE SOLUTIONS.**

The Solar Surveillance CCTV Intruder Detection System by WeCanCU is powered by the 4G network and offers features such as live viewing, motion sensor detection, remote arming/ disarming, and management of multiple sites via a smart application.

- View your site live 24/7
- Clear CCTV Camera viewing up to 50m-60m
- PIR Motion Sensor detection up to 15m
- System fully monitored via our 24/7 control centre
- Rapid Response to site for verified alarm activations available

- System automatic arming times schedules
- Remote arming/disarming of system
- Manage multiple sites via one smart application
- Excellent site management tool for site deliveries, working trades, OH&S compliance requirements etc