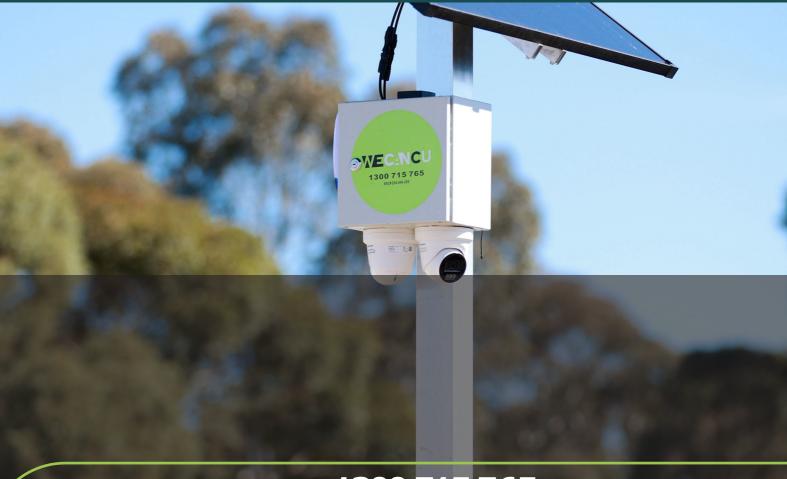

## **SOLAR SITE SOLUTIONS.**

The Solar Surveillance CCTV Intruder Detection System by WeCanCU is powered by the 4G network and offers features such as live viewing, motion sensor detection, remote arming/ disarming, and management of multiple sites via a smart application.

- View your site live 24/7
- Clear CCTV Camera viewing up to 50m-60m
- PIR Motion Sensor detection up to 15m
- System fully monitored via our 24/7 control centre
- Rapid Response to site for verified alarm activations available

E C

NC

4.5m Height