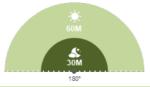

## 0

24/7 Live view (smart phone / tablet)

Single

180° CAMERA

MODEL: WE-CW1

For large areas and along fence lines.

### **MODEL: WE-CW2**

your site and assets.

With 24/7 visibility, take control and reduce your risk of theft and crime. Whatever your site requirements, we have a camera to suit your needs with both in ground and above ground installation options available.