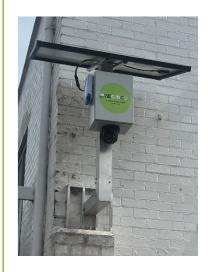

#### **ABOVE GROUND**

1x Wall or Existing Structure Mount Unit -Can be fixed to and any solid surface Eg: Trees, Light Poles, Walls.