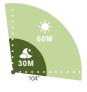

- View your site live 24/7
- Clear CCTV Camera viewing up to 50m-60m
- PIR Motion Sensor detection up to 15m
- System fully monitored via our 24/7 control centre
- Rapid Response to site for verified alarm activations available