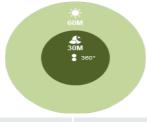

- View your site live 24/7
- Clear CCTV Camera viewing up to 50m-60m
- PIR Motion Sensor detection up to 15m
- System fully monitored via our 24/7 control centre
- Rapid Response to site for verified alarm activations available