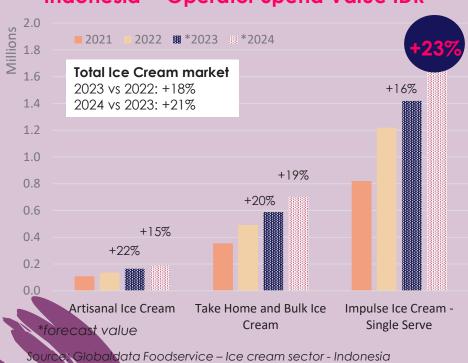

### Indonesia - Operator Spend Value IDR

### Ice cream market is on the rise

## **Expand consumer spend**