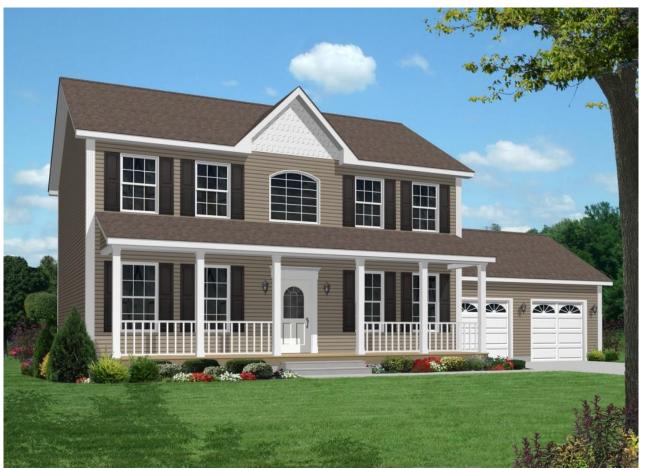

## The Alder

Featuring a Hearth Wall Kitchen, The Alder is a traditionally-styled colonial with just under 2,000 sq. ft. of living space. Enter through the soaring foyer and you can head into the living room or the family room, which is open to the kitchen and dining area. The first floor is complete with a ½ bath, laundry area, and ample storage, all adjacent to the rear entrance. Upstairs, a spacious master bedroom with walk-in closet and luxurious master bathroom, along with two other bedrooms and a shared bathroom, all working together to round out this sprawling home.

3 Bedrooms | 2.5 Baths | 1,955 sq. ft.