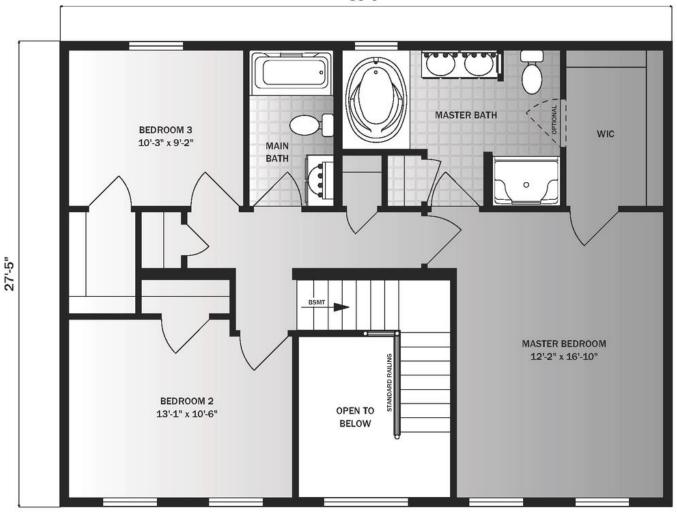

## **Second Floor**

36'-0"

## The Alder

Featuring a Hearth Wall Kitchen, The Alder is a traditionally-styled colonial with just under 2,000 sq. ft. of living space. Enter through the soaring foyer and you can head into the living room or the family room, which is open to the kitchen and dining area. The first floor is complete with a ½ bath, laundry area, and ample storage, all adjacent to the rear entrance. Upstairs, a spacious master bedroom with walk-in closet and luxurious master bathroom, along with two other bedrooms and a shared bathroom, all working together to round out this sprawling home.