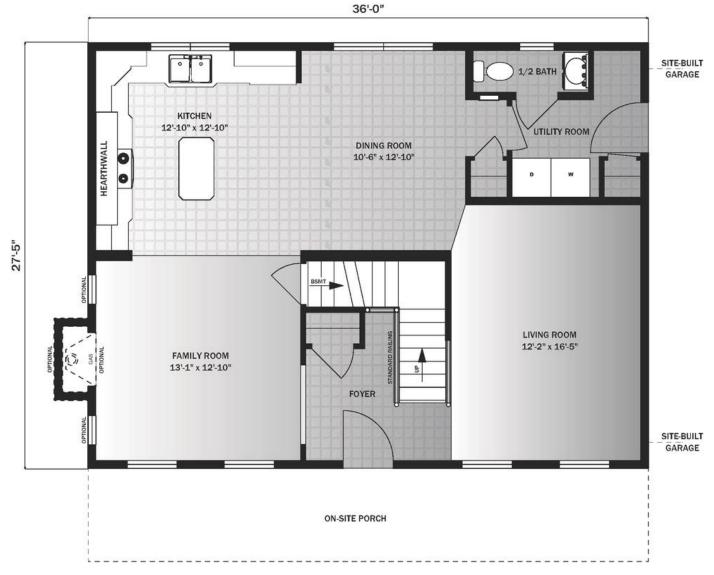

## **First Floor**

## The Alder

Featuring a Hearth Wall Kitchen, The Alder is a traditionally-styled colonial with just under 2,000 sq. ft. of living space. Enter through the soaring foyer and you can head into the living room or the family room, which is open to the kitchen and dining area. The first floor is complete with a ½ bath, laundry area, and ample storage, all adjacent to the rear entrance. Upstairs, a spacious master bedroom with walk-in closet and luxurious master bathroom, along with two other bedrooms and a shared bathroom, all working together to round out this sprawling home.