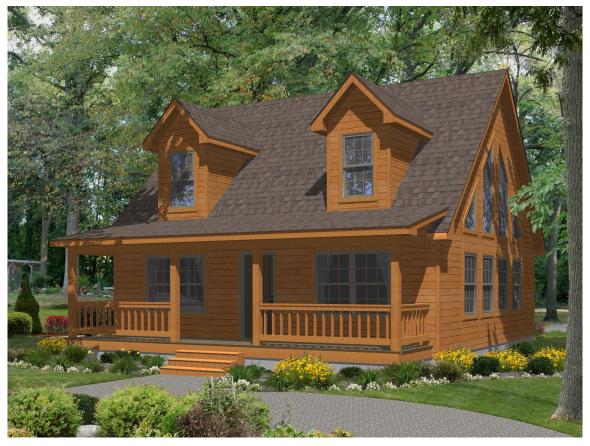

## The Nordmann

The perfect cabin for your waterfront retreat, Nordmann living features vaulted a room and kitchen/dining area along with a bedroom and one full and one half bathroom. The site-finished second floor is shown with an additional bedroom and bathroom to the left of a stair landing that overlooks the living and dining areas. Shown here with optional western red cedar lap siding, two dormers and a site-built, full-length porch, the Nordmann packs everything you need into a footprint.

> 1 Bedrooms | 1.5 Baths | 823 sq. ft. Available Second Floor (260 sq. ft.)