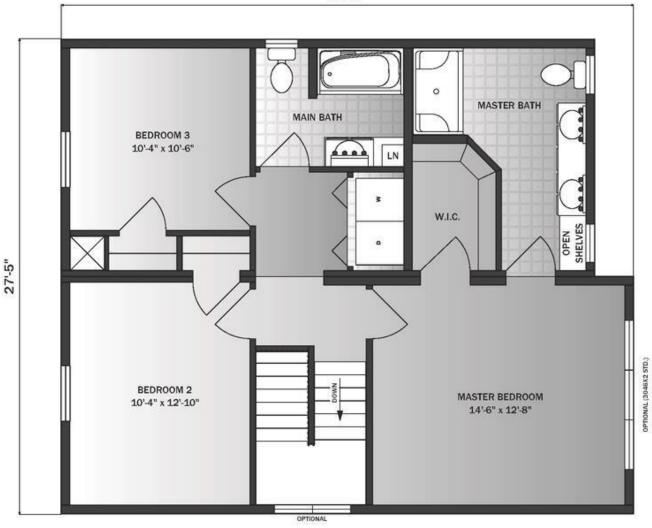

## The Nordmann



The perfect cabin for your waterfront retreat, Nordmann living features vaulted a room and kitchen/dining area along with a bedroom and one full and one half bathroom. The site-finished second floor is shown with an additional bedroom and bathroom to the left of a stair landing that overlooks the living and dining areas. Shown here with optional western red cedar lap siding, two dormers and a site-built, full-length porch, the Nordmann packs everything you need into a footprint.

> 1 Bedrooms | 1.5 Baths | 823 sq. ft. Available Second Floor (260 sq. ft.)

## **First Floor**

30'-0"



## **Second Floor - Optional**

33'-0"