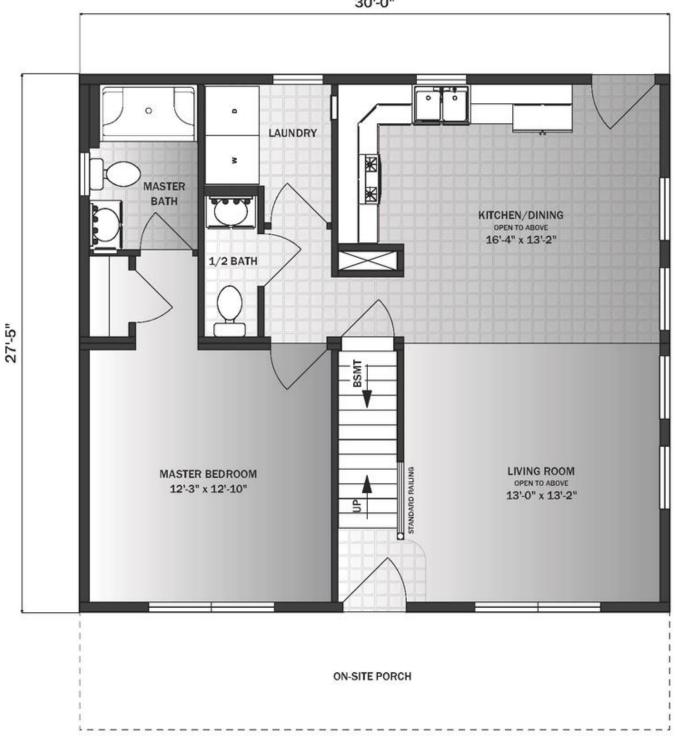

## The Nordmann



The perfect cabin for your waterfront retreat, Nordmann living features vaulted a room and kitchen/dining area along with a bedroom and one full and one half bathroom. The site-finished second floor is shown with an additional bedroom and bathroom to the left of a stair landing that overlooks the living and dining areas. Shown here with optional western red cedar lap siding, two dormers and a site-built, full-length porch, the Nordmann packs everything you need into a footprint.

> 1 Bedrooms | 1.5 Baths | 823 sq. ft. Available Second Floor (260 sq. ft.)

## **First Floor**

30'-0"



## **Second Floor - Optional**

33'-0"