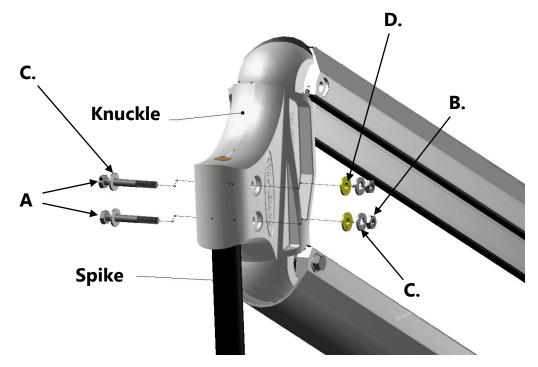

## Hardware

A. Qty (2) 1/4" x 2" Spike Everflex **Bolt** 

B. Qty (2) 1/4" Tall nylon lock brass

C.Qty (4) 1/4" Washer

D. Qty (2) 1/4" White bushing

### **Installation Bolt Set**

Step 1Insert spike Everflex™ up into knuckle with grooves aligning the holes.

Step 2 Insert each bolt A through washer C.

Step 3 Insert dressed bolts A through knuckle and spike Everflex™. Note: May require a small rubber mallet hammer to hammer bolt on through knuckle and Everflex™ spike.

Step 4 Insert each white bushing D onto both bolt ends A with small flange facing inward towards knuckle.

Step 5 Place washers C onto both bolt ends A followed by threading lock nuts B on and tighten.

For technical support please call 813-689-9932 opt 2.