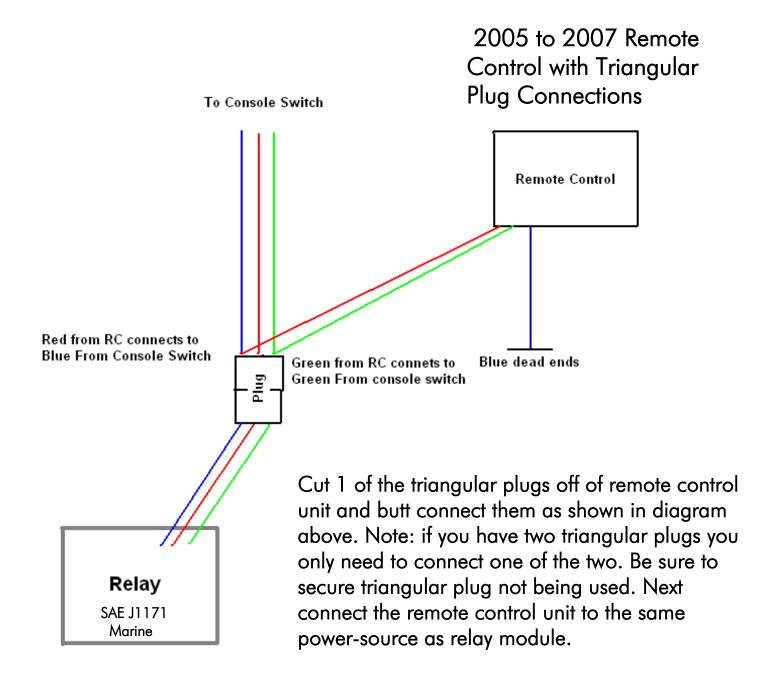

It now comes with a three wire flat rectangle plug to connect the optional remote control as seen below.

Two wire triangle plug for optional remote control has been discontinued.

Note: If your remote control has a triangle plug connection please see page 2 on back.