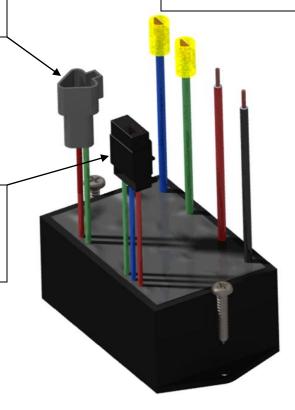

## Reversing Relay Module (Modification) 2010

The reversing relay module has recently been changed for the Power-Pole Pro Series 6' and 8'.

It no longer uses the two wire triangle plug for the optional remote control.

It now comes with a three wire flat rectangle plug to connect the optional remote control as seen below.

Two wire triangle plug for optional remote control has been discontinued.

Note: If your remote control has a triangle plug connection please see page 2 on back.

Three wire flat rectangle plug for console switch, optional remote control and optional foot switch connection.

Note: Be sure to mount Remote Control box up on a wall with wires exiting bottom.