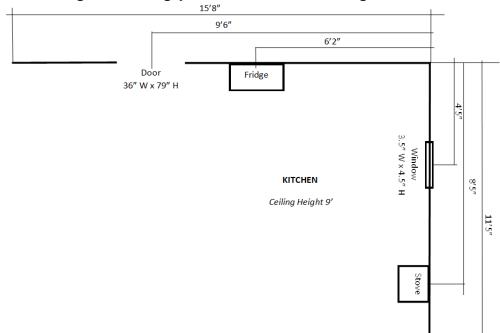

When you are done measuring and drawing, you should have something that looks similar to this: