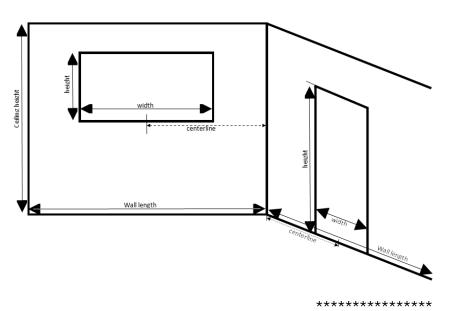

## **HOW TO MEASURE YOUR SPACE**

Having a full set of measurements enables our designers to get a better understanding of what you are wanting. The designer will still need to make precise measurements to ensure a perfect fit to your area, but this is a great 1<sup>st</sup> step. It's easy, you just need a pencil, paper and a tape measure....an extra set of hands helps to hold the tape measure too!

- 1. Find Your Space Measure the length of every wall that is relevant to the space you are looking to customize. Don't forget to measure the ceiling height.
- 2. Appliances If you are doing a renovation and keeping your appliances in their exact locations, all you will need to the designer is the centerlines.
- 3. Windows/Doors Find the height, width and the centerlines of all doors, windows and cutouts in the area.

When you are done measuring and drawing, you should have something that looks similar to this: