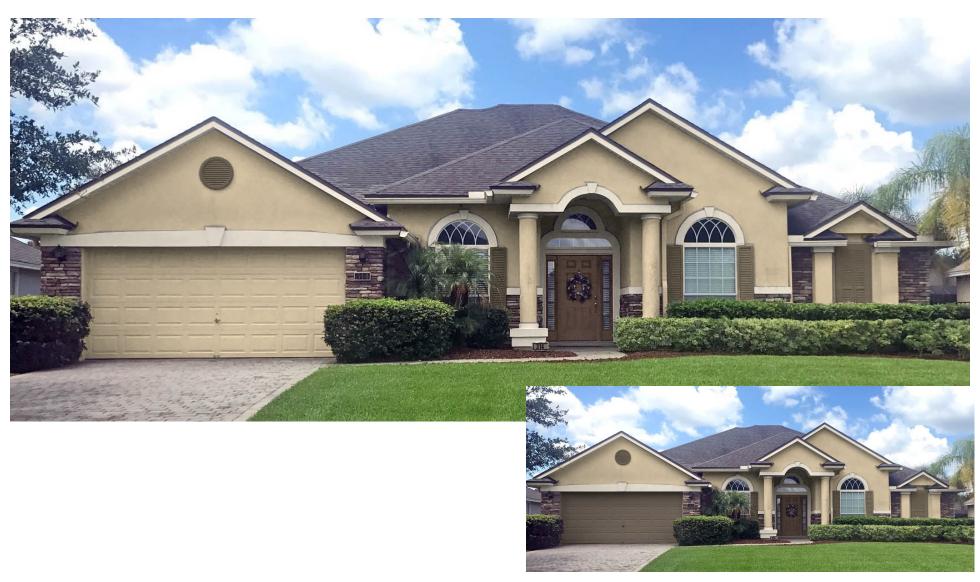

#### **Inland Homes Exterior Colors**

| Scheme #           | Body |                 | Trim |                    | Door  |                       | Accent |                    |
|--------------------|------|-----------------|------|--------------------|-------|-----------------------|--------|--------------------|
| 1                  | 0341 | LOCH NESS       | 8760 | OLD ENGLISH CASTLE | AC127 | RED RAISIN            | 0487   | DEEP SPACE         |
| 2                  | 0230 | HARROW GATE     | 0204 | MARSHY HABITAT     | 0207  | ARES SHADOW           | 0471   | MIRACLE BAY        |
| 3                  | 8267 | QUIET SENTIMENT | 8372 | SPIRIT WND         | AC130 | RASPBERRY CRUSH       | 8270   | BLAZING SKY        |
| 4                  | 8296 | DIAMOND HEIGHTS | 8299 | ICE AGE            | AC128 | DARK CHERRY TART      | 8326   | CASTLEMARE         |
| 5                  | 0204 | MARSHY HABITAT  | 0208 | UMBER STYLE        | 8270  | BLAZING SKY           | 8760   | OLD ENGLISH CASTLE |
| 6                  | 0211 | LIGHT LICHEN    | 0523 | FELICITY           | 0556  | SMOKESCREEN           | 0528   | GREYBEARD          |
| 7                  | 0441 | SLATE STONE     | 0021 | BARELY WHITE       | 0627  | INTO THE STRATOSPHERE | 0526   | METROPOLIS MOOD    |
| 8                  | 0205 | WOOD SHADOW     | 0203 | WHALE BONE         | 0101  | FRUITFUL ORCHARD      | 8751   | TOASTED TAUPE      |
| 9                  | 0280 | WICKER BASKET   | 0216 | EARTHLING          | 8741  | DAME MARGARET         | 8462   | CARLTON CLAY       |
| 10                 | 8465 | HOMESPUN LINEN  | 8482 | SAND CASTLE        | 8213  | DARK BERRY            | 8470   | FAIR FILEDSTONE    |
| 11                 | 8464 | UTILITY WEAR    | 0025 | PRISMATIC PEARL    | 8437  | PILOT ROCK            | 8458   | SAIL CLOTH         |
| 12                 | 8456 | BRISTOL BEIGE   | 0216 | EARTHLING          | 0515  | SILENT SEA            | 8597   | SOUL OF THE EARTH  |
| 13                 | 8455 | TROPICAL TAN    | 0362 | PALE QUARTZ        | 0515  | SILENT SEA            | 8760   | OLD ENGLISH CASTLE |
| 14                 | 0548 | JET GRAY        | 0413 | SPEAK TO ME        | 0501  | CALM INTERLUDE        | 8101   | PRADO RED          |
| 15                 | 0339 | CERAMIC POT     | 0342 | VELUM SMOKE        | 8263  | ROMANTIC MOOD         | 0336   | SOFT LEATHER       |
| Garage Door Option |      |                 | 0214 | WILDWOOD           |       |                       |        |                    |

**STANDARD** 

SCHEME 1

SCHEME 2

SCHEME 3

SCHEME 4

SCHEME 5

SCHEME 6

SCHEME 7