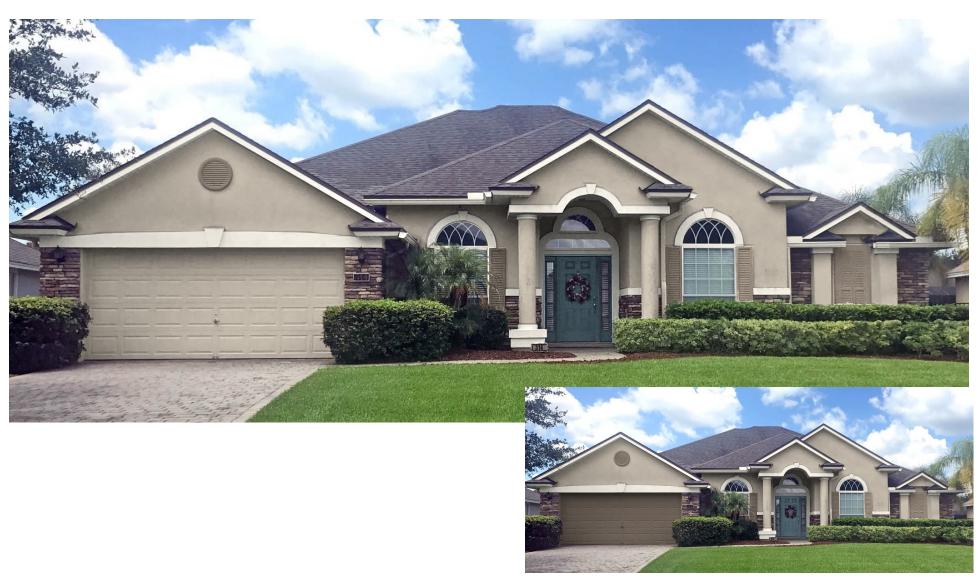

#### **Inland Homes Exterior Colors**

| Scheme #           | Body |                 | Trim |                    | Door  |                       | Accent |                    |
|--------------------|------|-----------------|------|--------------------|-------|-----------------------|--------|--------------------|
| 1                  | 0341 | LOCH NESS       | 8760 | OLD ENGLISH CASTLE | AC127 | RED RAISIN            | 0487   | DEEP SPACE         |
| 2                  | 0230 | HARROW GATE     | 0204 | MARSHY HABITAT     | 0207  | ARES SHADOW           | 0471   | MIRACLE BAY        |
| 3                  | 8267 | QUIET SENTIMENT | 8372 | SPIRIT WND         | AC130 | RASPBERRY CRUSH       | 8270   | BLAZING SKY        |
| 4                  | 8296 | DIAMOND HEIGHTS | 8299 | ICE AGE            | AC128 | DARK CHERRY TART      | 8326   | CASTLEMARE         |
| 5                  | 0204 | MARSHY HABITAT  | 0208 | UMBER STYLE        | 8270  | BLAZING SKY           | 8760   | OLD ENGLISH CASTLE |
| 6                  | 0211 | LIGHT LICHEN    | 0523 | FELICITY           | 0556  | SMOKESCREEN           | 0528   | GREYBEARD          |
| 7                  | 0441 | SLATE STONE     | 0021 | BARELY WHITE       | 0627  | INTO THE STRATOSPHERE | 0526   | METROPOLIS MOOD    |
| 8                  | 0205 | WOOD SHADOW     | 0203 | WHALE BONE         | 0101  | FRUITFUL ORCHARD      | 8751   | TOASTED TAUPE      |
| 9                  | 0280 | WICKER BASKET   | 0216 | EARTHLING          | 8741  | DAME MARGARET         | 8462   | CARLTON CLAY       |
| 10                 | 8465 | HOMESPUN LINEN  | 8482 | SAND CASTLE        | 8213  | DARK BERRY            | 8470   | FAIR FILEDSTONE    |
| 11                 | 8464 | UTILITY WEAR    | 0025 | PRISMATIC PEARL    | 8437  | PILOT ROCK            | 8458   | SAIL CLOTH         |
| 12                 | 8456 | BRISTOL BEIGE   | 0216 | EARTHLING          | 0515  | SILENT SEA            | 8597   | SOUL OF THE EARTH  |
| 13                 | 8455 | TROPICAL TAN    | 0362 | PALE QUARTZ        | 0515  | SILENT SEA            | 8760   | OLD ENGLISH CASTLE |
| 14                 | 0548 | JET GRAY        | 0413 | SPEAK TO ME        | 0501  | CALM INTERLUDE        | 8101   | PRADO RED          |
| 15                 | 0339 | CERAMIC POT     | 0342 | VELUM SMOKE        | 8263  | ROMANTIC MOOD         | 0336   | SOFT LEATHER       |
| Garage Door Option |      |                 | 0214 | WILDWOOD           |       |                       |        |                    |

**STANDARD** 

SCHEME 1

SCHEME 2

SCHEME 3

SCHEME 4

SCHEME 5

SCHEME 6

SCHEME 7