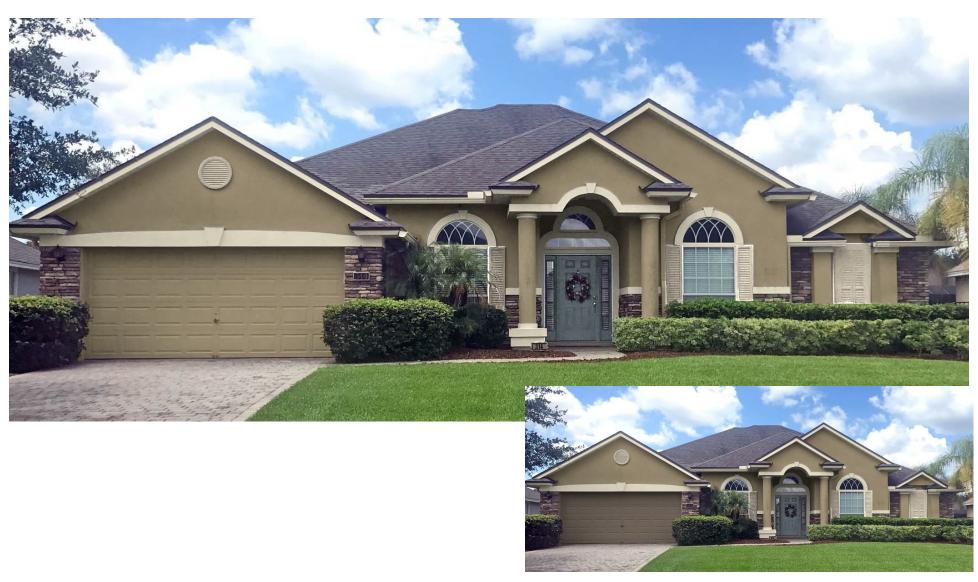

#### **Inland Homes Exterior Colors**

| Scheme #           | Body |                 | Trim |                    | Door  |                       | Accent |                    |
|--------------------|------|-----------------|------|--------------------|-------|-----------------------|--------|--------------------|
| 1                  | 0341 | LOCH NESS       | 8760 | OLD ENGLISH CASTLE | AC127 | RED RAISIN            | 0487   | DEEP SPACE         |
| 2                  | 0230 | HARROW GATE     | 0204 | MARSHY HABITAT     | 0207  | ARES SHADOW           | 0471   | MIRACLE BAY        |
| 3                  | 8267 | QUIET SENTIMENT | 8372 | SPIRIT WND         | AC130 | RASPBERRY CRUSH       | 8270   | BLAZING SKY        |
| 4                  | 8296 | DIAMOND HEIGHTS | 8299 | ICE AGE            | AC128 | DARK CHERRY TART      | 8326   | CASTLEMARE         |
| 5                  | 0204 | MARSHY HABITAT  | 0208 | UMBER STYLE        | 8270  | BLAZING SKY           | 8760   | OLD ENGLISH CASTLE |
| 6                  | 0211 | LIGHT LICHEN    | 0523 | FELICITY           | 0556  | SMOKESCREEN           | 0528   | GREYBEARD          |
| 7                  | 0441 | SLATE STONE     | 0021 | BARELY WHITE       | 0627  | INTO THE STRATOSPHERE | 0526   | METROPOLIS MOOD    |
| 8                  | 0205 | WOOD SHADOW     | 0203 | WHALE BONE         | 0101  | FRUITFUL ORCHARD      | 8751   | TOASTED TAUPE      |
| 9                  | 0280 | WICKER BASKET   | 0216 | EARTHLING          | 8741  | DAME MARGARET         | 8462   | CARLTON CLAY       |
| 10                 | 8465 | HOMESPUN LINEN  | 8482 | SAND CASTLE        | 8213  | DARK BERRY            | 8470   | FAIR FILEDSTONE    |
| 11                 | 8464 | UTILITY WEAR    | 0025 | PRISMATIC PEARL    | 8437  | PILOT ROCK            | 8458   | SAIL CLOTH         |
| 12                 | 8456 | BRISTOL BEIGE   | 0216 | EARTHLING          | 0515  | SILENT SEA            | 8597   | SOUL OF THE EARTH  |
| 13                 | 8455 | TROPICAL TAN    | 0362 | PALE QUARTZ        | 0515  | SILENT SEA            | 8760   | OLD ENGLISH CASTLE |
| 14                 | 0548 | JET GRAY        | 0413 | SPEAK TO ME        | 0501  | CALM INTERLUDE        | 8101   | PRADO RED          |
| 15                 | 0339 | CERAMIC POT     | 0342 | VELUM SMOKE        | 8263  | ROMANTIC MOOD         | 0336   | SOFT LEATHER       |
| Garage Door Option |      |                 | 0214 | WILDWOOD           |       |                       |        |                    |