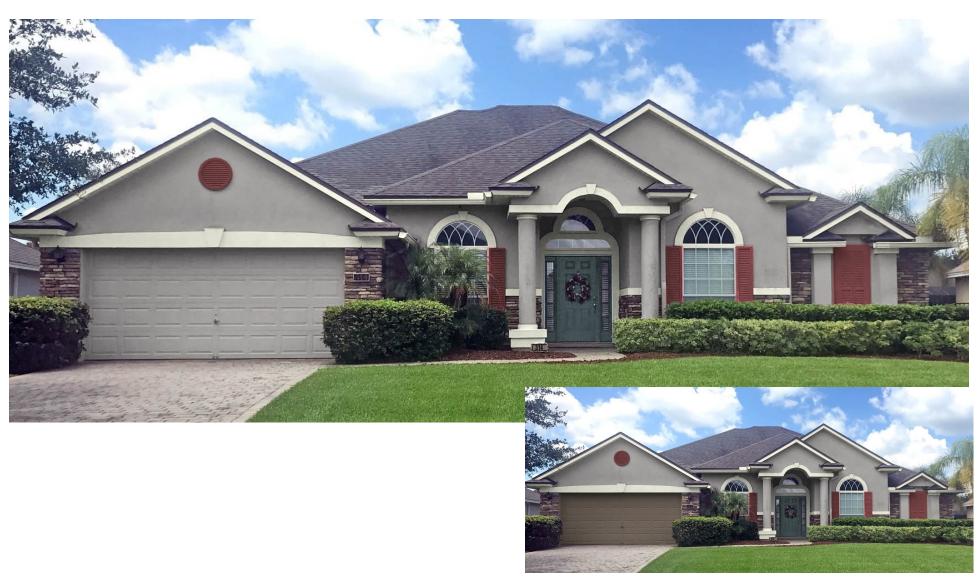

#### **Inland Homes Exterior Colors**

| Scheme #           | Body |                 | Trim |                    | Door  |                       | Accent |                    |
|--------------------|------|-----------------|------|--------------------|-------|-----------------------|--------|--------------------|
| 1                  | 0341 | LOCH NESS       | 8760 | OLD ENGLISH CASTLE | AC127 | RED RAISIN            | 0487   | DEEP SPACE         |
| 2                  | 0230 | HARROW GATE     | 0204 | MARSHY HABITAT     | 0207  | ARES SHADOW           | 0471   | MIRACLE BAY        |
| 3                  | 8267 | QUIET SENTIMENT | 8372 | SPIRIT WND         | AC130 | RASPBERRY CRUSH       | 8270   | BLAZING SKY        |
| 4                  | 8296 | DIAMOND HEIGHTS | 8299 | ICE AGE            | AC128 | DARK CHERRY TART      | 8326   | CASTLEMARE         |
| 5                  | 0204 | MARSHY HABITAT  | 0208 | UMBER STYLE        | 8270  | BLAZING SKY           | 8760   | OLD ENGLISH CASTLE |
| 6                  | 0211 | LIGHT LICHEN    | 0523 | FELICITY           | 0556  | SMOKESCREEN           | 0528   | GREYBEARD          |
| 7                  | 0441 | SLATE STONE     | 0021 | BARELY WHITE       | 0627  | INTO THE STRATOSPHERE | 0526   | METROPOLIS MOOD    |
| 8                  | 0205 | WOOD SHADOW     | 0203 | WHALE BONE         | 0101  | FRUITFUL ORCHARD      | 8751   | TOASTED TAUPE      |
| 9                  | 0280 | WICKER BASKET   | 0216 | EARTHLING          | 8741  | DAME MARGARET         | 8462   | CARLTON CLAY       |
| 10                 | 8465 | HOMESPUN LINEN  | 8482 | SAND CASTLE        | 8213  | DARK BERRY            | 8470   | FAIR FILEDSTONE    |
| 11                 | 8464 | UTILITY WEAR    | 0025 | PRISMATIC PEARL    | 8437  | PILOT ROCK            | 8458   | SAIL CLOTH         |
| 12                 | 8456 | BRISTOL BEIGE   | 0216 | EARTHLING          | 0515  | SILENT SEA            | 8597   | SOUL OF THE EARTH  |
| 13                 | 8455 | TROPICAL TAN    | 0362 | PALE QUARTZ        | 0515  | SILENT SEA            | 8760   | OLD ENGLISH CASTLE |
| 14                 | 0548 | JET GRAY        | 0413 | SPEAK TO ME        | 0501  | CALM INTERLUDE        | 8101   | PRADO RED          |
| 15                 | 0339 | CERAMIC POT     | 0342 | VELUM SMOKE        | 8263  | ROMANTIC MOOD         | 0336   | SOFT LEATHER       |
| Garage Door Option |      |                 | 0214 | WILDWOOD           |       |                       |        |                    |