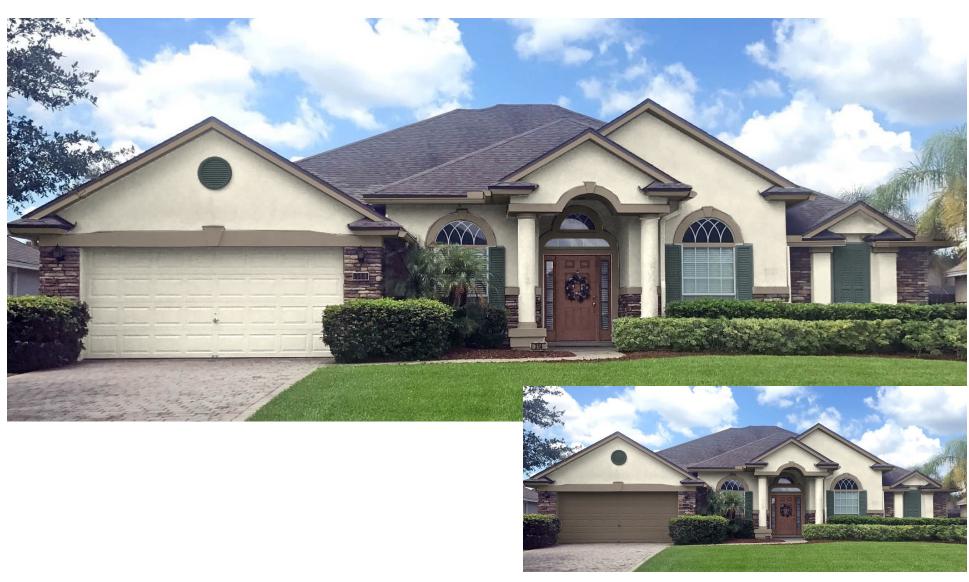

#### **Inland Homes Exterior Colors**

| Scheme #           | Body |                 | Trim |                    | Door  |                       | Accent |                    |
|--------------------|------|-----------------|------|--------------------|-------|-----------------------|--------|--------------------|
| 1                  | 0341 | LOCH NESS       | 8760 | OLD ENGLISH CASTLE | AC127 | RED RAISIN            | 0487   | DEEP SPACE         |
| 2                  | 0230 | HARROW GATE     | 0204 | MARSHY HABITAT     | 0207  | ARES SHADOW           | 0471   | MIRACLE BAY        |
| 3                  | 8267 | QUIET SENTIMENT | 8372 | SPIRIT WND         | AC130 | RASPBERRY CRUSH       | 8270   | BLAZING SKY        |
| 4                  | 8296 | DIAMOND HEIGHTS | 8299 | ICE AGE            | AC128 | DARK CHERRY TART      | 8326   | CASTLEMARE         |
| 5                  | 0204 | MARSHY HABITAT  | 0208 | UMBER STYLE        | 8270  | BLAZING SKY           | 8760   | OLD ENGLISH CASTLE |
| 6                  | 0211 | LIGHT LICHEN    | 0523 | FELICITY           | 0556  | SMOKESCREEN           | 0528   | GREYBEARD          |
| 7                  | 0441 | SLATE STONE     | 0021 | BARELY WHITE       | 0627  | INTO THE STRATOSPHERE | 0526   | METROPOLIS MOOD    |
| 8                  | 0205 | WOOD SHADOW     | 0203 | WHALE BONE         | 0101  | FRUITFUL ORCHARD      | 8751   | TOASTED TAUPE      |
| 9                  | 0280 | WICKER BASKET   | 0216 | EARTHLING          | 8741  | DAME MARGARET         | 8462   | CARLTON CLAY       |
| 10                 | 8465 | HOMESPUN LINEN  | 8482 | SAND CASTLE        | 8213  | DARK BERRY            | 8470   | FAIR FILEDSTONE    |
| 11                 | 8464 | UTILITY WEAR    | 0025 | PRISMATIC PEARL    | 8437  | PILOT ROCK            | 8458   | SAIL CLOTH         |
| 12                 | 8456 | BRISTOL BEIGE   | 0216 | EARTHLING          | 0515  | SILENT SEA            | 8597   | SOUL OF THE EARTH  |
| 13                 | 8455 | TROPICAL TAN    | 0362 | PALE QUARTZ        | 0515  | SILENT SEA            | 8760   | OLD ENGLISH CASTLE |
| 14                 | 0548 | JET GRAY        | 0413 | SPEAK TO ME        | 0501  | CALM INTERLUDE        | 8101   | PRADO RED          |
| 15                 | 0339 | CERAMIC POT     | 0342 | VELUM SMOKE        | 8263  | ROMANTIC MOOD         | 0336   | SOFT LEATHER       |
| Garage Door Option |      |                 | 0214 | WILDWOOD           |       |                       |        |                    |

**STANDARD** 

SCHEME 1

SCHEME 2

SCHEME 3

SCHEME 4

SCHEME 5

SCHEME 6

SCHEME 7