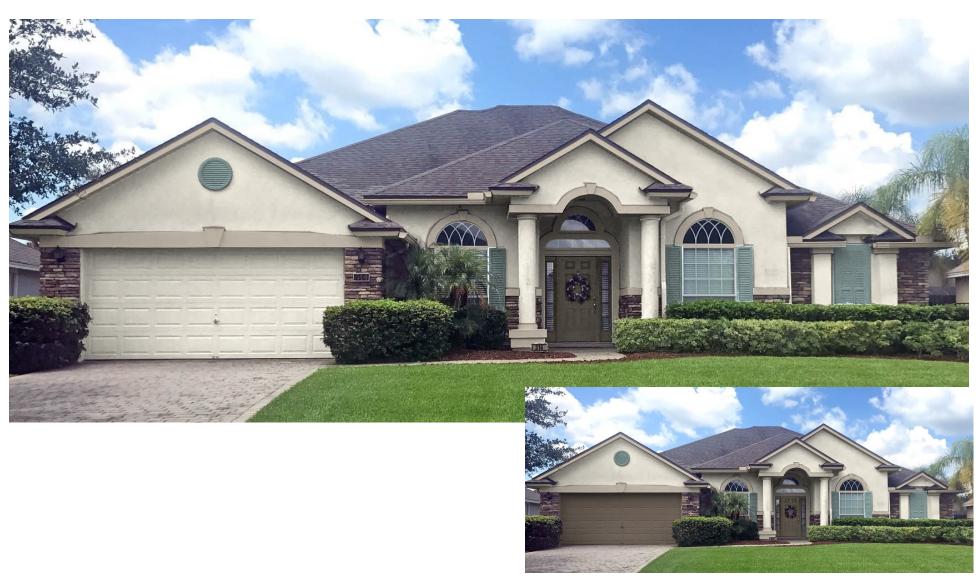

#### **Inland Homes Exterior Colors**

| Scheme #           | Body |                 | Trim |                    | Door  |                       | Accent |                    |
|--------------------|------|-----------------|------|--------------------|-------|-----------------------|--------|--------------------|
| 1                  | 0341 | LOCH NESS       | 8760 | OLD ENGLISH CASTLE | AC127 | RED RAISIN            | 0487   | DEEP SPACE         |
| 2                  | 0230 | HARROW GATE     | 0204 | MARSHY HABITAT     | 0207  | ARES SHADOW           | 0471   | MIRACLE BAY        |
| 3                  | 8267 | QUIET SENTIMENT | 8372 | SPIRIT WND         | AC130 | RASPBERRY CRUSH       | 8270   | BLAZING SKY        |
| 4                  | 8296 | DIAMOND HEIGHTS | 8299 | ICE AGE            | AC128 | DARK CHERRY TART      | 8326   | CASTLEMARE         |
| 5                  | 0204 | MARSHY HABITAT  | 0208 | UMBER STYLE        | 8270  | BLAZING SKY           | 8760   | OLD ENGLISH CASTLE |
| 6                  | 0211 | LIGHT LICHEN    | 0523 | FELICITY           | 0556  | SMOKESCREEN           | 0528   | GREYBEARD          |
| 7                  | 0441 | SLATE STONE     | 0021 | BARELY WHITE       | 0627  | INTO THE STRATOSPHERE | 0526   | METROPOLIS MOOD    |
| 8                  | 0205 | WOOD SHADOW     | 0203 | WHALE BONE         | 0101  | FRUITFUL ORCHARD      | 8751   | TOASTED TAUPE      |
| 9                  | 0280 | WICKER BASKET   | 0216 | EARTHLING          | 8741  | DAME MARGARET         | 8462   | CARLTON CLAY       |
| 10                 | 8465 | HOMESPUN LINEN  | 8482 | SAND CASTLE        | 8213  | DARK BERRY            | 8470   | FAIR FILEDSTONE    |
| 11                 | 8464 | UTILITY WEAR    | 0025 | PRISMATIC PEARL    | 8437  | PILOT ROCK            | 8458   | SAIL CLOTH         |
| 12                 | 8456 | BRISTOL BEIGE   | 0216 | EARTHLING          | 0515  | SILENT SEA            | 8597   | SOUL OF THE EARTH  |
| 13                 | 8455 | TROPICAL TAN    | 0362 | PALE QUARTZ        | 0515  | SILENT SEA            | 8760   | OLD ENGLISH CASTLE |
| 14                 | 0548 | JET GRAY        | 0413 | SPEAK TO ME        | 0501  | CALM INTERLUDE        | 8101   | PRADO RED          |
| 15                 | 0339 | CERAMIC POT     | 0342 | VELUM SMOKE        | 8263  | ROMANTIC MOOD         | 0336   | SOFT LEATHER       |
| Garage Door Option |      |                 | 0214 | WILDWOOD           |       |                       |        |                    |

**STANDARD** 

SCHEME 1

SCHEME 2

SCHEME 3

SCHEME 4

SCHEME 5

SCHEME 6

SCHEME 7