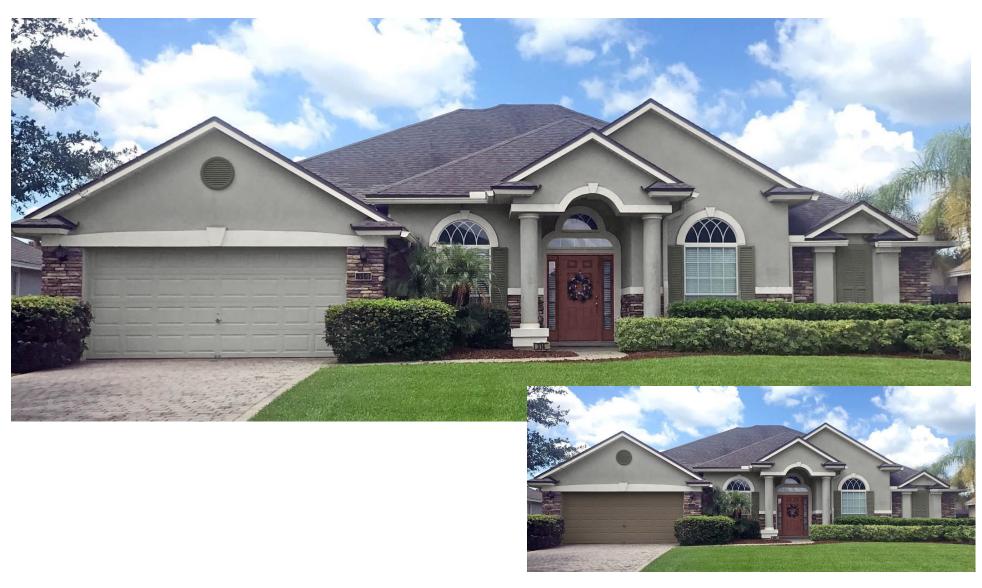

#### **Inland Homes Exterior Colors**

| Scheme #           | Body |                 | Trim |                    | Door  |                       | Accent |                    |
|--------------------|------|-----------------|------|--------------------|-------|-----------------------|--------|--------------------|
| 1                  | 0341 | LOCH NESS       | 8760 | OLD ENGLISH CASTLE | AC127 | RED RAISIN            | 0487   | DEEP SPACE         |
| 2                  | 0230 | HARROW GATE     | 0204 | MARSHY HABITAT     | 0207  | ARES SHADOW           | 0471   | MIRACLE BAY        |
| 3                  | 8267 | QUIET SENTIMENT | 8372 | SPIRIT WND         | AC130 | RASPBERRY CRUSH       | 8270   | BLAZING SKY        |
| 4                  | 8296 | DIAMOND HEIGHTS | 8299 | ICE AGE            | AC128 | DARK CHERRY TART      | 8326   | CASTLEMARE         |
| 5                  | 0204 | MARSHY HABITAT  | 0208 | UMBER STYLE        | 8270  | BLAZING SKY           | 8760   | OLD ENGLISH CASTLE |
| 6                  | 0211 | LIGHT LICHEN    | 0523 | FELICITY           | 0556  | SMOKESCREEN           | 0528   | GREYBEARD          |
| 7                  | 0441 | SLATE STONE     | 0021 | BARELY WHITE       | 0627  | INTO THE STRATOSPHERE | 0526   | METROPOLIS MOOD    |
| 8                  | 0205 | WOOD SHADOW     | 0203 | WHALE BONE         | 0101  | FRUITFUL ORCHARD      | 8751   | TOASTED TAUPE      |
| 9                  | 0280 | WICKER BASKET   | 0216 | EARTHLING          | 8741  | DAME MARGARET         | 8462   | CARLTON CLAY       |
| 10                 | 8465 | HOMESPUN LINEN  | 8482 | SAND CASTLE        | 8213  | DARK BERRY            | 8470   | FAIR FILEDSTONE    |
| 11                 | 8464 | UTILITY WEAR    | 0025 | PRISMATIC PEARL    | 8437  | PILOT ROCK            | 8458   | SAIL CLOTH         |
| 12                 | 8456 | BRISTOL BEIGE   | 0216 | EARTHLING          | 0515  | SILENT SEA            | 8597   | SOUL OF THE EARTH  |
| 13                 | 8455 | TROPICAL TAN    | 0362 | PALE QUARTZ        | 0515  | SILENT SEA            | 8760   | OLD ENGLISH CASTLE |
| 14                 | 0548 | JET GRAY        | 0413 | SPEAK TO ME        | 0501  | CALM INTERLUDE        | 8101   | PRADO RED          |
| 15                 | 0339 | CERAMIC POT     | 0342 | VELUM SMOKE        | 8263  | ROMANTIC MOOD         | 0336   | SOFT LEATHER       |
| Garage Door Option |      |                 | 0214 | WILDWOOD           |       |                       |        |                    |

**STANDARD** 

SCHEME 1

SCHEME 2

SCHEME 3

SCHEME 4

SCHEME 5

SCHEME 6

SCHEME 7