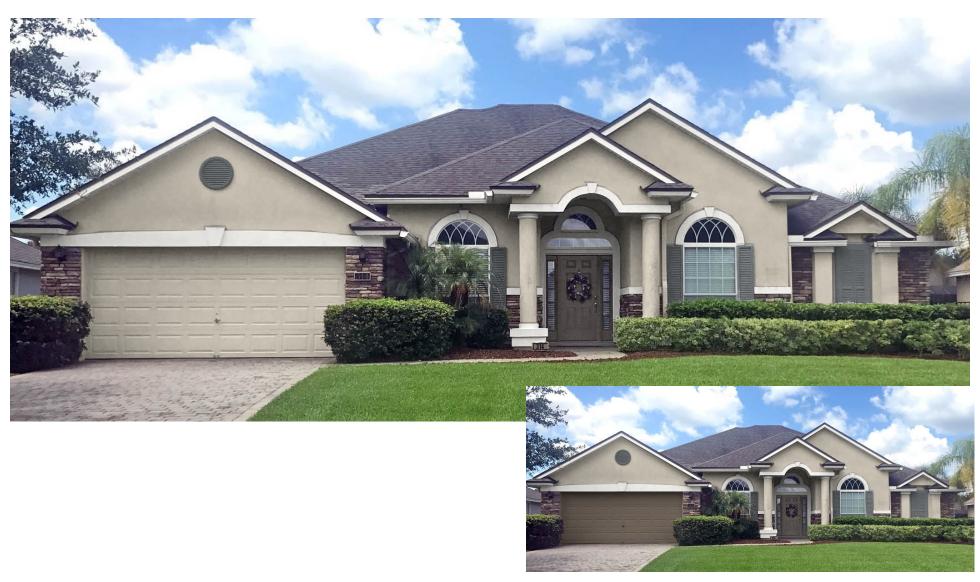

#### **Inland Homes Exterior Colors**

| Scheme #           | Body |                 | Trim |                    | Door  |                       | Accent |                    |
|--------------------|------|-----------------|------|--------------------|-------|-----------------------|--------|--------------------|
| 1                  | 0341 | LOCH NESS       | 8760 | OLD ENGLISH CASTLE | AC127 | RED RAISIN            | 0487   | DEEP SPACE         |
| 2                  | 0230 | HARROW GATE     | 0204 | MARSHY HABITAT     | 0207  | ARES SHADOW           | 0471   | MIRACLE BAY        |
| 3                  | 8267 | QUIET SENTIMENT | 8372 | SPIRIT WND         | AC130 | RASPBERRY CRUSH       | 8270   | BLAZING SKY        |
| 4                  | 8296 | DIAMOND HEIGHTS | 8299 | ICE AGE            | AC128 | DARK CHERRY TART      | 8326   | CASTLEMARE         |
| 5                  | 0204 | MARSHY HABITAT  | 0208 | UMBER STYLE        | 8270  | BLAZING SKY           | 8760   | OLD ENGLISH CASTLE |
| 6                  | 0211 | LIGHT LICHEN    | 0523 | FELICITY           | 0556  | SMOKESCREEN           | 0528   | GREYBEARD          |
| 7                  | 0441 | SLATE STONE     | 0021 | BARELY WHITE       | 0627  | INTO THE STRATOSPHERE | 0526   | METROPOLIS MOOD    |
| 8                  | 0205 | WOOD SHADOW     | 0203 | WHALE BONE         | 0101  | FRUITFUL ORCHARD      | 8751   | TOASTED TAUPE      |
| 9                  | 0280 | WICKER BASKET   | 0216 | EARTHLING          | 8741  | DAME MARGARET         | 8462   | CARLTON CLAY       |
| 10                 | 8465 | HOMESPUN LINEN  | 8482 | SAND CASTLE        | 8213  | DARK BERRY            | 8470   | FAIR FILEDSTONE    |
| 11                 | 8464 | UTILITY WEAR    | 0025 | PRISMATIC PEARL    | 8437  | PILOT ROCK            | 8458   | SAIL CLOTH         |
| 12                 | 8456 | BRISTOL BEIGE   | 0216 | EARTHLING          | 0515  | SILENT SEA            | 8597   | SOUL OF THE EARTH  |
| 13                 | 8455 | TROPICAL TAN    | 0362 | PALE QUARTZ        | 0515  | SILENT SEA            | 8760   | OLD ENGLISH CASTLE |
| 14                 | 0548 | JET GRAY        | 0413 | SPEAK TO ME        | 0501  | CALM INTERLUDE        | 8101   | PRADO RED          |
| 15                 | 0339 | CERAMIC POT     | 0342 | VELUM SMOKE        | 8263  | ROMANTIC MOOD         | 0336   | SOFT LEATHER       |
| Garage Door Option |      |                 | 0214 | WILDWOOD           |       |                       |        |                    |

**STANDARD** 

SCHEME 1

SCHEME 2

SCHEME 3

SCHEME 4

SCHEME 5

SCHEME 6

SCHEME 7