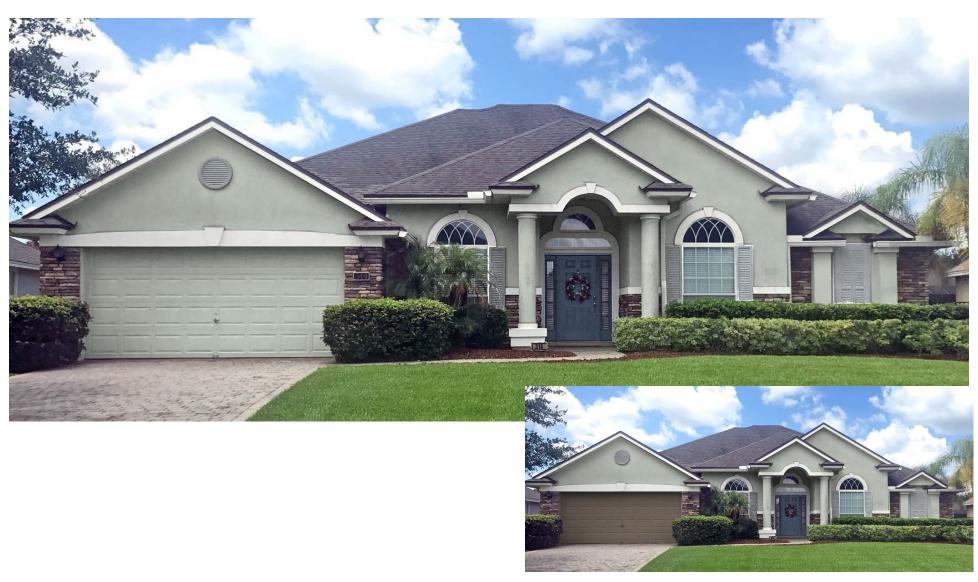

#### **Inland Homes Exterior Colors**

| Scheme #           | Body |                 | Trim |                    | Door  |                       | Accent |                    |
|--------------------|------|-----------------|------|--------------------|-------|-----------------------|--------|--------------------|
| 1                  | 0341 | LOCH NESS       | 8760 | OLD ENGLISH CASTLE | AC127 | RED RAISIN            | 0487   | DEEP SPACE         |
| 2                  | 0230 | HARROW GATE     | 0204 | MARSHY HABITAT     | 0207  | ARES SHADOW           | 0471   | MIRACLE BAY        |
| 3                  | 8267 | QUIET SENTIMENT | 8372 | SPIRIT WND         | AC130 | RASPBERRY CRUSH       | 8270   | BLAZING SKY        |
| 4                  | 8296 | DIAMOND HEIGHTS | 8299 | ICE AGE            | AC128 | DARK CHERRY TART      | 8326   | CASTLEMARE         |
| 5                  | 0204 | MARSHY HABITAT  | 0208 | UMBER STYLE        | 8270  | BLAZING SKY           | 8760   | OLD ENGLISH CASTLE |
| 6                  | 0211 | LIGHT LICHEN    | 0523 | FELICITY           | 0556  | SMOKESCREEN           | 0528   | GREYBEARD          |
| 7                  | 0441 | SLATE STONE     | 0021 | BARELY WHITE       | 0627  | INTO THE STRATOSPHERE | 0526   | METROPOLIS MOOD    |
| 8                  | 0205 | WOOD SHADOW     | 0203 | WHALE BONE         | 0101  | FRUITFUL ORCHARD      | 8751   | TOASTED TAUPE      |
| 9                  | 0280 | WICKER BASKET   | 0216 | EARTHLING          | 8741  | DAME MARGARET         | 8462   | CARLTON CLAY       |
| 10                 | 8465 | HOMESPUN LINEN  | 8482 | SAND CASTLE        | 8213  | DARK BERRY            | 8470   | FAIR FILEDSTONE    |
| 11                 | 8464 | UTILITY WEAR    | 0025 | PRISMATIC PEARL    | 8437  | PILOT ROCK            | 8458   | SAIL CLOTH         |
| 12                 | 8456 | BRISTOL BEIGE   | 0216 | EARTHLING          | 0515  | SILENT SEA            | 8597   | SOUL OF THE EARTH  |
| 13                 | 8455 | TROPICAL TAN    | 0362 | PALE QUARTZ        | 0515  | SILENT SEA            | 8760   | OLD ENGLISH CASTLE |
| 14                 | 0548 | JET GRAY        | 0413 | SPEAK TO ME        | 0501  | CALM INTERLUDE        | 8101   | PRADO RED          |
| 15                 | 0339 | CERAMIC POT     | 0342 | VELUM SMOKE        | 8263  | ROMANTIC MOOD         | 0336   | SOFT LEATHER       |
| Garage Door Option |      |                 | 0214 | WILDWOOD           |       |                       |        |                    |

**STANDARD** 

SCHEME 1

SCHEME 2

SCHEME 3

SCHEME 4

SCHEME 5

SCHEME 6

SCHEME 7