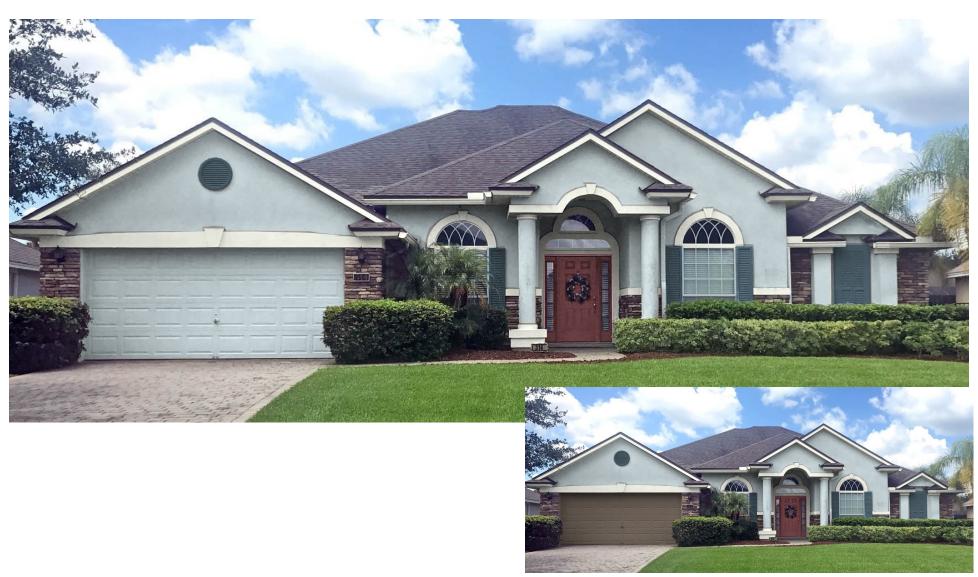

#### **Inland Homes Exterior Colors**

| Scheme #           | Body |                 | Trim |                    | Door  |                       | Accent |                    |
|--------------------|------|-----------------|------|--------------------|-------|-----------------------|--------|--------------------|
| 1                  | 0341 | LOCH NESS       | 8760 | OLD ENGLISH CASTLE | AC127 | RED RAISIN            | 0487   | DEEP SPACE         |
| 2                  | 0230 | HARROW GATE     | 0204 | MARSHY HABITAT     | 0207  | ARES SHADOW           | 0471   | MIRACLE BAY        |
| 3                  | 8267 | QUIET SENTIMENT | 8372 | SPIRIT WND         | AC130 | RASPBERRY CRUSH       | 8270   | BLAZING SKY        |
| 4                  | 8296 | DIAMOND HEIGHTS | 8299 | ICE AGE            | AC128 | DARK CHERRY TART      | 8326   | CASTLEMARE         |
| 5                  | 0204 | MARSHY HABITAT  | 0208 | UMBER STYLE        | 8270  | BLAZING SKY           | 8760   | OLD ENGLISH CASTLE |
| 6                  | 0211 | LIGHT LICHEN    | 0523 | FELICITY           | 0556  | SMOKESCREEN           | 0528   | GREYBEARD          |
| 7                  | 0441 | SLATE STONE     | 0021 | BARELY WHITE       | 0627  | INTO THE STRATOSPHERE | 0526   | METROPOLIS MOOD    |
| 8                  | 0205 | WOOD SHADOW     | 0203 | WHALE BONE         | 0101  | FRUITFUL ORCHARD      | 8751   | TOASTED TAUPE      |
| 9                  | 0280 | WICKER BASKET   | 0216 | EARTHLING          | 8741  | DAME MARGARET         | 8462   | CARLTON CLAY       |
| 10                 | 8465 | HOMESPUN LINEN  | 8482 | SAND CASTLE        | 8213  | DARK BERRY            | 8470   | FAIR FILEDSTONE    |
| 11                 | 8464 | UTILITY WEAR    | 0025 | PRISMATIC PEARL    | 8437  | PILOT ROCK            | 8458   | SAIL CLOTH         |
| 12                 | 8456 | BRISTOL BEIGE   | 0216 | EARTHLING          | 0515  | SILENT SEA            | 8597   | SOUL OF THE EARTH  |
| 13                 | 8455 | TROPICAL TAN    | 0362 | PALE QUARTZ        | 0515  | SILENT SEA            | 8760   | OLD ENGLISH CASTLE |
| 14                 | 0548 | JET GRAY        | 0413 | SPEAK TO ME        | 0501  | CALM INTERLUDE        | 8101   | PRADO RED          |
| 15                 | 0339 | CERAMIC POT     | 0342 | VELUM SMOKE        | 8263  | ROMANTIC MOOD         | 0336   | SOFT LEATHER       |
| Garage Door Option |      |                 | 0214 | WILDWOOD           |       |                       |        |                    |

**STANDARD** 

SCHEME 1

SCHEME 2

SCHEME 3

SCHEME 4

SCHEME 5

SCHEME 6

SCHEME 7