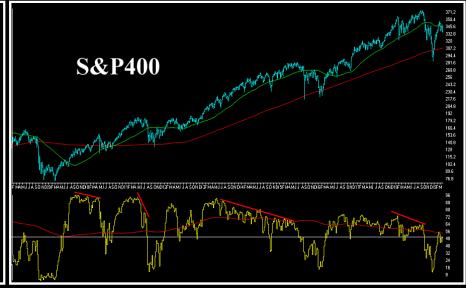

## ~ Momentum Screening ~ Top Money Flow /Relative Performance Ranking

- •The Brogan Group is providing the following charts as an illustration only. The illustrations are not FINRA Rule 2411 research reports and are not intended as to buy or sell securities.
- •The Brogan Group recommends that persons desiring to trade or invest in securities do so cautiously and in consultation with their financial advisors.

## ~ Momentum Screening ~ Top Money Flow /Relative Performance <u>Ranking</u>

- •The Brogan Group is providing the following charts as an illustration only. The illustrations are not FINRA Rule 2411 research reports and are not intended as to buy or sell securities.
- •The Brogan Group recommends that persons desiring to trade or invest in securities do so cautiously and in consultation with their financial advisors.