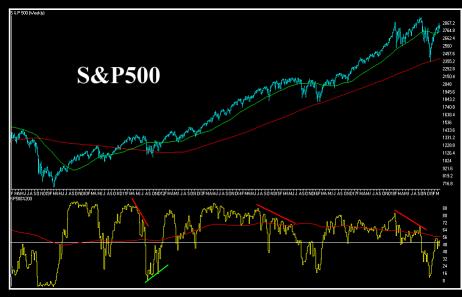

Annualized  | 9.63%   | 6.12%         |
| One Month   | 0.86%   | 1.18%         |
| Three Month | 10.65%  | 14.52%        |
| One Year    | 15.11%  | 9.43%         |
| Three Year  | 71.95%  | 46.02%        |
| Five Year   | 91.96%  | 68.15%        |
| Total       | 542.87% | 232.79%       |

# ~ Money Flow Breadth vs. Price Breadth ~ Top Down Market Timing Indicator





DOW 30 Money Flow Breadth % Stocks Money Flow > 200 Day m.a.

DOW 30 Price Breadth % Stocks Price > 200 Day m.a.



DJIA MF Breadth 310% Alpha

| Screen        | 542.87% |
|---------------|---------|
| S&P 500 (SPY) | 232.79% |



DJIA
Price Breadth
-10% Alpha

| Screen        | 223.86% |
|---------------|---------|
| S&P 500 (SPY) | 232.79% |

# ~ Money Flow Breadth vs. Price Breadth ~ Top Down Market Timing Indicator





S&P500 Money Flow Breadth % Stocks Money Flow > 200 Day m.a.



S&P500 MF Breadth 11% Alpha

| Screen        | 206.84% |
|---------------|---------|
| S&P 500 (SPY) | 232.79% |

S&P500 Price Breadth % Stocks Price > 200 Day m.a.



S&P500 Price Breadth -25% Alpha

| Screen        | 244.31% |
|---------------|---------|
| S&P 500 (SPY) | 232.79% |

# ~ Money Flow Breadth vs. Price Breadth ~ Top Down Market Timing Indicator





S&P400 Money Flow Breadth % Stocks Money Flow > 200 Day m.a.

S&P400 Price Breadth % Stocks Price > 200 Day m.a.



S&P400 MF Breadth 2% Alpha

| Screen        | 234.61% |
|---------------|---------|
| S&P 500 (SPY) | 232.79% |



S&P400 Price Breadth -52% Alpha

| Screen        | 160.87% |
|---------------|---------|
| S&P 500 (SPY) | 232.79% |

# ~ Money Flow Bre