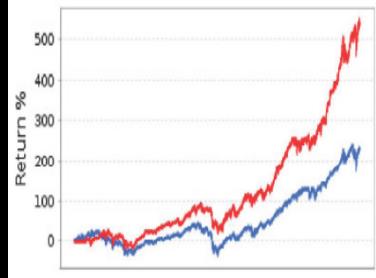

## ~ Momentum Screening ~ Top Money Flow /Relative Performance Ranking

- •The Brogan Group is providing the following charts as an illustration only. The illustrations are not FINRA Rule 2411 research reports and are not intended as to buy or sell securities.
- •The Brogan Group recommends that persons desiring to trade or invest in securities do so cautiously and in consultation with their financial advisors.

## ~ Momentum Screening ~ Top Money Flow /Relative Performance <u>Ranking</u>

- •The Brogan Group is providing the following charts as an illustration only. The illustrations are not FINRA Rule 2411 research reports and are not intended as to buy or sell securities.
- •The Brogan Group recommends that persons desiring to trade or invest in securities do so cautiously and in consultation with their financial advisors.