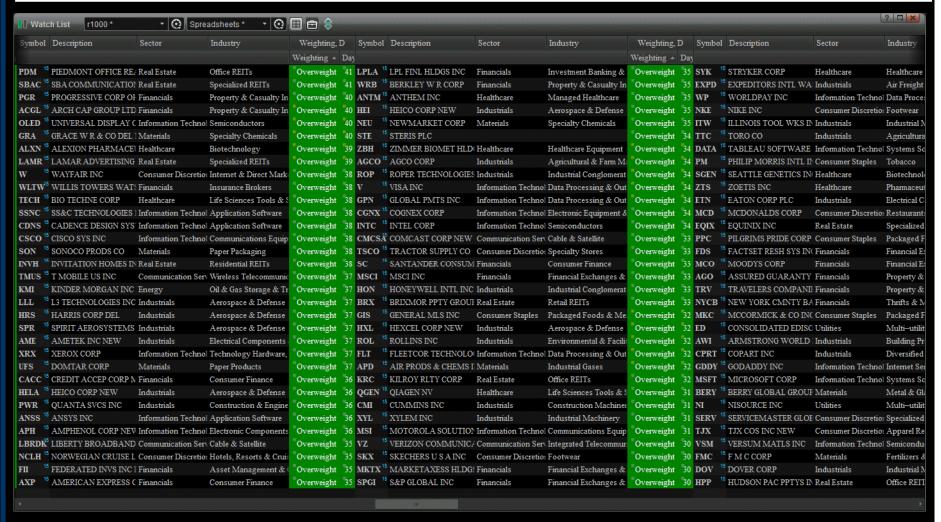

# Brogan's Bottom Up Research

Money Flow/Relative Performance Ranking & Screening

~ Liquidity & Alpha Driven Stock Selection ~

#### **Top List**

#### **Technical/Quantitative Screening**

344.65

174.73

75

Automotive Retail

Automotive Retail

| S&P500 ~ 1 | Ton Mone | v Flow/Relative | Performance | liet - | ~ Nov 21. 2018 |
|------------|----------|-----------------|-------------|--------|----------------|
| Jarjuu ~ I | op mone  | y FIUW/Nelative | remonitance | LISE   | - NOV 21, 2010 |