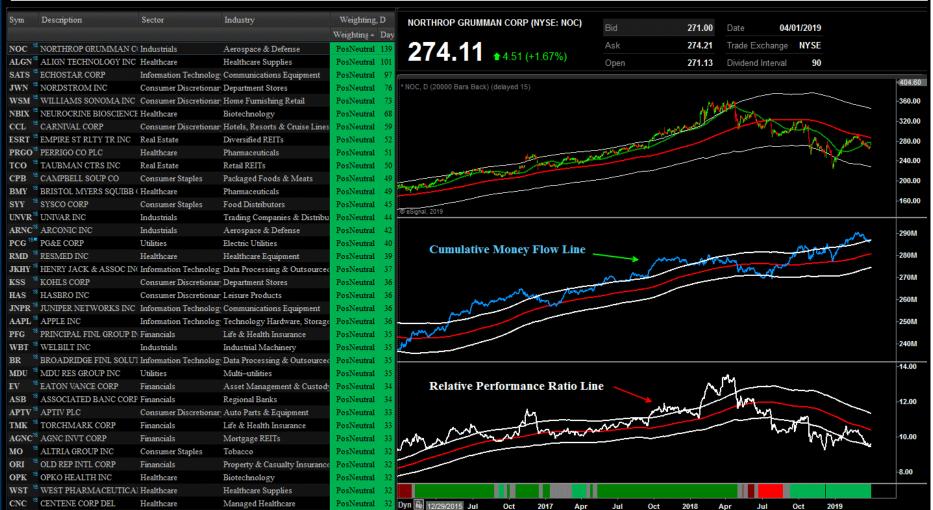

## Relative Performance Factor Explained

**Relative Performance = Alpha** 

<u>Relative Performance Ratio</u> = <u>Stock Price</u> Index Price

- Money Flow & Relative Performance > 200 day m.a. = Bullish
- Money Flow & Relative Performance < 200 day m.a. = Bearish

# Brogan's Bottom Up Research

Money Flow/Relative Performance Ranking & Screening

~ Liquidity & Alpha Driven Stock Selection ~

## ~ Momentum Screening ~ Top Money Flow /Relative Performance Ranking

- •The Brogan Group is providing the following charts as an illustration only. The illustrations are not FINRA Rule 2411 research reports and are not intended as to buy or sell securities.
- •The Brogan Group recommends that persons desiring to trade or invest in securities do so cautiously and in consultation with their financial advisors.

## ~ Momentum Screening ~ Top Money Flow /Relative Performance <u>Ranking</u>

- •The Brogan Group is providing the following charts as an illustration only. The illustrations are not FINRA Rule 2411 research reports and are not intended as to buy or sell securities.
- •The Brogan Group recommends that persons desiring to trade or invest in securities do so cautiously and in consultation with their financial advisors.