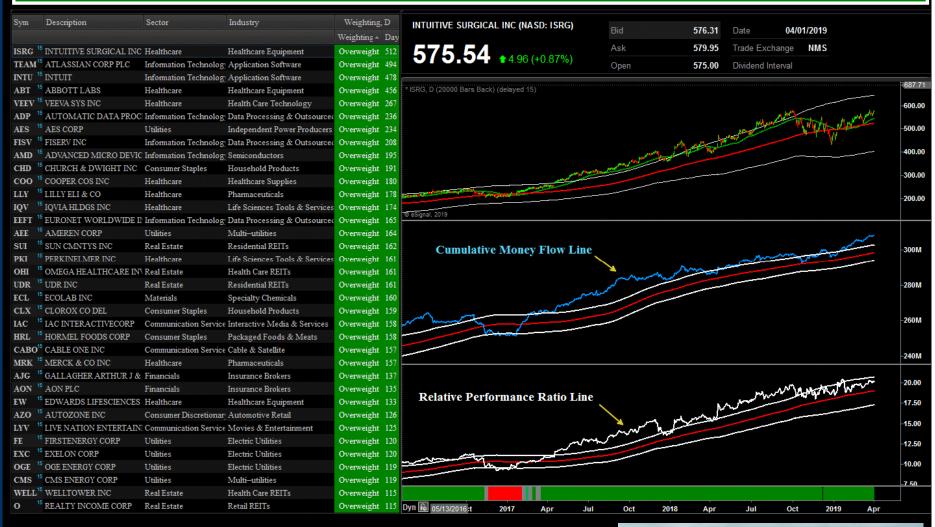

## Money Flow Factor Explained

Money Flow Measures Buying & Selling Pressure

$$\frac{(close - low) - (high - close)}{(high - low)} \bullet volume$$

$$\frac{(30 - 10) - (30 - 30)}{(30 - 10)} = \frac{20}{20} = 1.0 \bullet volume$$

$$\downarrow \text{Mean} \rightarrow \text{Low}$$

- Close > Mean = Positive Money Flow
- Close < Mean = Negative Money</li>

## Relative Performance Factor Explained

**Relative Performance = Alpha** 

<u>Relative Performance Ratio</u> = <u>Stock Price</u> Index Price

- Money Flow & Relative Performance > 200 day m.a. = Bullish
- Money Flow & Relative Performance < 200 day m.a. = Bearish

## ~ Momentum Screening ~ Top Money Flow /Relative Performance Ranking

- •The Brogan Group is providing the following charts as an illustration only. The illustrations are not FINRA Rule 2411 research reports and are not intended as to buy or sell securities.
- •The Brogan Group recommends that persons desiring to trade or invest in securities do so cautiously and in consultation with their financial advisors.

## ~ Momentum Screening ~ Top Money Flow /Relative Performance <u>Ranking</u>

- •The Brogan Group is providing the following charts as an illustration only. The illustrations are not FINRA Rule 2411 research reports and are not intended as to buy or sell securities.
- •The Brogan Group recommends that persons desiring to trade or invest in securities do so cautiously and in consultation with their financial advisors.