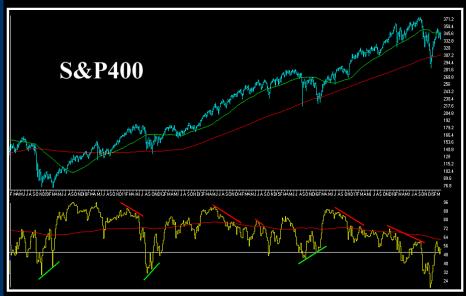

## ~ Momentum Screening ~ Top Money Flow /Relative Performance Ranking

- •The Brogan Group is providing the following charts as an illustration only. The illustrations are not FINRA Rule 2411 research reports and are not intended as to buy or sell securities.
- •The Brogan Group recommends that persons desiring to trade or invest in securities do so cautiously and in consultation with their financial advisors.

## ~ Momentum Screening ~ Top Money Flow /Relative Performance <u>Ranking</u>

- •The Brogan Group is providing the following charts as an illustration only. The illustrations are not FINRA Rule 2411 research reports and are not intended as to buy or sell securities.
- •The Brogan Group recommends that persons desiring to trade or invest in securities do so cautiously and in consultation with their financial advisors.