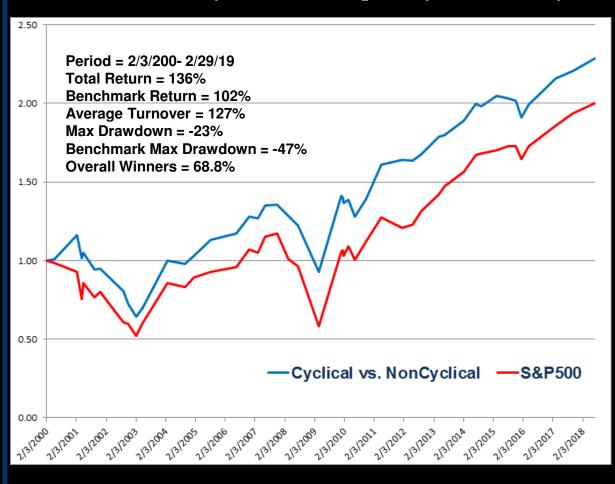

## ~ Momentum Screening ~ Top Money Flow /Relative Performance Ranking

- •The Brogan Group is providing the following charts as an illustration only. The illustrations are not FINRA Rule 2411 research reports and are not intended as to buy or sell securities.
- •The Brogan Group recommends that persons desiring to trade or invest in securities do so cautiously and in consultation with their financial advisors.

## ~ Momentum Screening ~ Top Money Flow /Relative Performance <u>Ranking</u>

- •The Brogan Group is providing the following charts as an illustration only. The illustrations are not FINRA Rule 2411 research reports and are not intended as to buy or sell securities.
- •The Brogan Group recommends that persons desiring to trade or invest in securities do so cautiously and in consultation with their financial advisors.