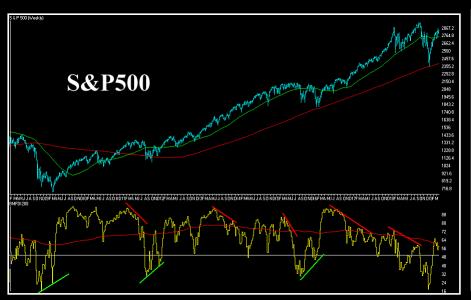

| Annualized  | 9.63%   | 6.12%         |
| One Month   | 0.86%   | 1.18%         |
| Three Month | 10.65%  | 14.52%        |
| One Year    | 15.11%  | 9.43%         |
| Three Year  | 71.95%  | 46.02%        |
| Five Year   | 91.96%  | 68.15%        |
| Total       | 542.87% | 232.79%       |

# ~ Money Flow Breadth vs. Price Breadth ~ Top Down Market Timing Indicator





DOW 30 Money Flow Breadth % Stocks Money Flow > 200 Day m.a.

DOW 30 Price Breadth % Stocks Price > 200 Day m.a.



DJIA MF Breadth 310% Alpha

| Screen        | 542.87% |
|---------------|---------|
| S&P 500 (SPY) | 232.79% |



DJIA
Price Breadth
-10% Alpha

| Screen        | 223.86% |
|---------------|---------|
| S&P 500 (SPY) | 232.79% |

# ~ Money Flow Breadth vs. Price Breadth ~ Top Down Market Timing Indicator





S&P500 Money Flow Breadth % Stocks Money Flow > 200 Day m.a.



S&P500 MF Breadth 11% Alpha

| Screen        | 206.84% |
|---------------|---------|
| S&P 500 (SPY) | 232.79% |

S&P500 Price Breadth % Stocks Price > 200 Day m.a.



S&P500 Price Breadth -25% Alpha

| Screen        | 244.31% |
|---------------|---------|
| S&P 500 (SPY) | 232.79% |

# ~ Money Flow Breadth vs. Price Breadth ~ Top Down Market Timing Indicator





S&P400 Money Flow Breadth % Stocks Money Flow > 200 Day m.a.

S&P400 Price Breadth % Stocks Price > 200 Day m.a.



S&P400 MF Breadth 2% Alpha

| Screen        | 234.61% |
|---------------|---------|
| S&P 500 (SPY) | 232.79% |



S&P400 Price Breadth -52% Alpha

| Screen        | 160.87% |
|---------------|---------|
| S&P 500 (SPY) | 232.79% |

# ~ Money Flow B