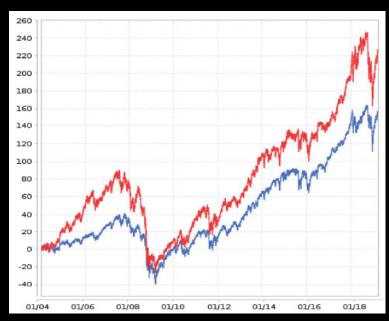

## ~ Momentum Screening ~ Top Money Flow /Relative Performance Ranking

- •The Brogan Group is providing the following charts as an illustration only. The illustrations are not FINRA Rule 2411 research reports and are not intended as to buy or sell securities.
- •The Brogan Group recommends that persons desiring to trade or invest in securities do so cautiously and in consultation with their financial advisors.

## ~ Momentum Screening ~ Top Money Flow /Relative Performance <u>Ranking</u>

- •The Brogan Group is providing the following charts as an illustration only. The illustrations are not FINRA Rule 2411 research reports and are not intended as to buy or sell securities.
- •The Brogan Group recommends that persons desiring to trade or invest in securities do so cautiously and in consultation with their financial advisors.