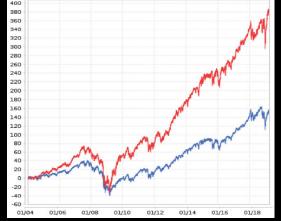

## Relative Performance Factor Explained

**Relative Performance = Alpha** 

<u>Relative Performance Ratio</u> = <u>Stock Price</u> Index Price

- Money Flow & Relative Performance > 200 day m.a. = Bullish
- Money Flow & Relative Performance < 200 day m.a. = Bearish

# Brogan's Bottom Up Research

Money Flow/Relative Performance Ranking & Screening

~ Liquidity & Alpha Driven Stock Selection ~