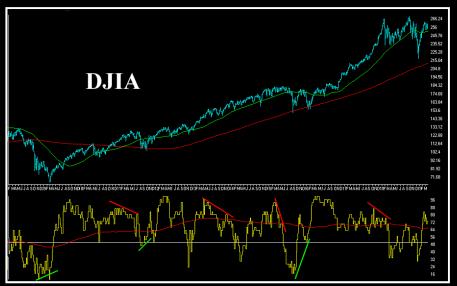

## Money Flow History

## 2 Types of Money Flow

## Money Flow Factor Explained

Money Flow Measures Buying & Selling Pressure

$$\frac{(close - low) - (high - close)}{(high - low)} \bullet volume$$

$$\frac{(30 - 10) - (30 - 30)}{(30 - 10)} = \frac{20}{20} = 1.0 \bullet volume$$

## Relative Performance Factor Explained

**Relative Performance = Alpha** 

<u>Relative Performance Ratio</u> = <u>Stock Price</u> Index Price

- Money Flow & Relative Performance > 200 day m.a. = Bullish
- Money Flow & Relative Performance < 200 day m.a. = Bearish