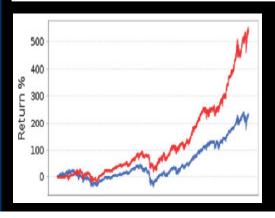

## ~ Momentum Screening ~ Top Money Flow /Relative Performance Ranking

- •The Brogan Group is providing the following charts as an illustration only. The illustrations are not FINRA Rule 2411 research reports and are not intended as to buy or sell securities.
- •The Brogan Group recommends that persons desiring to trade or invest in securities do so cautiously and in consultation with their financial advisors.

## ~ Momentum Screening ~ Top Money Flow /Relative Performance <u>Ranking</u>

- •The Brogan Group is providing the following charts as an illustration only. The illustrations are not FINRA Rule 2411 research reports and are not intended as to buy or sell securities.
- •The Brogan Group recommends that persons desiring to trade or invest in securities do so cautiously and in consultation with their financial advisors.