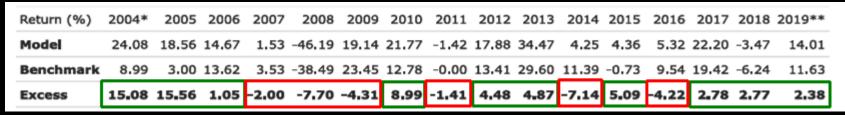

## ~ Momentum Screening ~ Top Money Flow /Relative Performance Ranking

- •The Brogan Group is providing the following charts as an illustration only. The illustrations are not FINRA Rule 2411 research reports and are not intended as to buy or sell securities.
- •The Brogan Group recommends that persons desiring to trade or invest in securities do so cautiously and in consultation with their financial advisors.

## ~ Momentum Screening ~ Top Money Flow /Relative Performance <u>Ranking</u>

- •The Brogan Group is providing the following charts as an illustration only. The illustrations are not FINRA Rule 2411 research reports and are not intended as to buy or sell securities.
- •The Brogan Group recommends that persons desiring to trade or invest in securities do so cautiously and in consultation with their financial advisors.