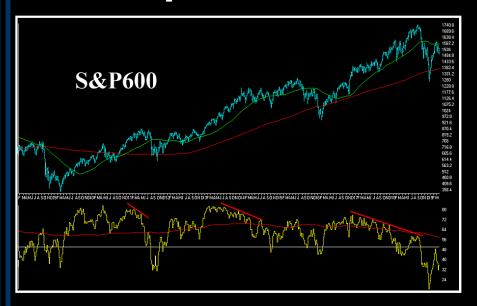

## ~ Momentum Screening ~ Top Money Flow /Relative Performance Ranking

- •The Brogan Group is providing the following charts as an illustration only. The illustrations are not FINRA Rule 2411 research reports and are not intended as to buy or sell securities.
- •The Brogan Group recommends that persons desiring to trade or invest in securities do so cautiously and in consultation with their financial advisors.

## ~ Momentum Screening ~ Top Money Flow /Relative Performance <u>Ranking</u>

- •The Brogan Group is providing the following charts as an illustration only. The illustrations are not FINRA Rule 2411 research reports and are not intended as to buy or sell securities.
- •The Brogan Group recommends that persons desiring to trade or invest in securities do so cautiously and in consultation with their financial advisors.