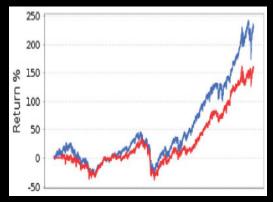

## ~ Momentum Screening ~ Top Money Flow /Relative Performance Ranking

- •The Brogan Group is providing the following charts as an illustration only. The illustrations are not FINRA Rule 2411 research reports and are not intended as to buy or sell securities.
- •The Brogan Group recommends that persons desiring to trade or invest in securities do so cautiously and in consultation with their financial advisors.

## ~ Momentum Screening ~ Top Money Flow /Relative Performance <u>Ranking</u>

- •The Brogan Group is providing the following charts as an illustration only. The illustrations are not FINRA Rule 2411 research reports and are not intended as to buy or sell securities.
- •The Brogan Group recommends that persons desiring to trade or invest in securities do so cautiously and in consultation with their financial advisors.