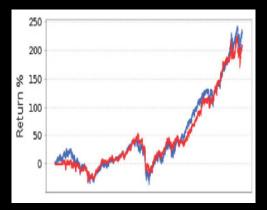

## Relative Performance Factor Explained

**Relative Performance = Alpha** 

<u>Relative Performance Ratio</u> = <u>Stock Price</u> Index Price

- Money Flow & Relative Performance > 200 day m.a. = Bullish
- Money Flow & Relative Performance < 200 day m.a. = Bearish

# Brogan's Bottom Up Research

Money Flow/Relative Performance Ranking & Screening

~ Liquidity & Alpha Driven Stock Selection ~