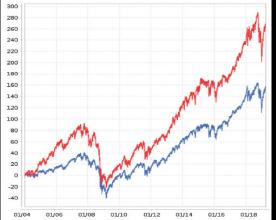

## ~ Momentum Screening ~ Top Money Flow /Relative Performance Ranking

- •The Brogan Group is providing the following charts as an illustration only. The illustrations are not FINRA Rule 2411 research reports and are not intended as to buy or sell securities.
- •The Brogan Group recommends that persons desiring to trade or invest in securities do so cautiously and in consultation with their financial advisors.

## ~ Momentum Screening ~ Top Money Flow /Relative Performance <u>Ranking</u>

- •The Brogan Group is providing the following charts as an illustration only. The illustrations are not FINRA Rule 2411 research reports and are not intended as to buy or sell securities.
- •The Brogan Group recommends that persons desiring to trade or invest in securities do so cautiously and in consultation with their financial advisors.