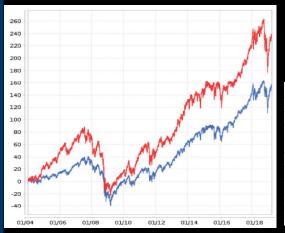

## ~ Momentum Screening ~ Top Money Flow /Relative Performance Ranking

- •The Brogan Group is providing the following charts as an illustration only. The illustrations are not FINRA Rule 2411 research reports and are not intended as to buy or sell securities.
- •The Brogan Group recommends that persons desiring to trade or invest in securities do so cautiously and in consultation with their financial advisors.

## ~ Momentum Screening ~ Top Money Flow /Relative Performance <u>Ranking</u>

- •The Brogan Group is providing the following charts as an illustration only. The illustrations are not FINRA Rule 2411 research reports and are not intended as to buy or sell securities.
- •The Brogan Group recommends that persons desiring to trade or invest in securities do so cautiously and in consultation with their financial advisors.