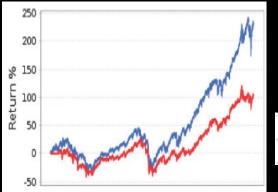

## ~ Momentum Screening ~ Top Money Flow /Relative Performance Ranking

- •The Brogan Group is providing the following charts as an illustration only. The illustrations are not FINRA Rule 2411 research reports and are not intended as to buy or sell securities.
- •The Brogan Group recommends that persons desiring to trade or invest in securities do so cautiously and in consultation with their financial advisors.

## ~ Momentum Screening ~ Top Money Flow /Relative Performance <u>Ranking</u>

- •The Brogan Group is providing the following charts as an illustration only. The illustrations are not FINRA Rule 2411 research reports and are not intended as to buy or sell securities.
- •The Brogan Group recommends that persons desiring to trade or invest in securities do so cautiously and in consultation with their financial advisors.