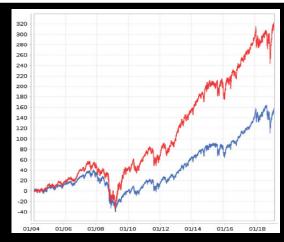

## ~ Momentum Screening ~ Top Money Flow /Relative Performance Ranking

- •The Brogan Group is providing the following charts as an illustration only. The illustrations are not FINRA Rule 2411 research reports and are not intended as to buy or sell securities.
- •The Brogan Group recommends that persons desiring to trade or invest in securities do so cautiously and in consultation with their financial advisors.

## ~ Momentum Screening ~ Top Money Flow /Relative Performance <u>Ranking</u>

- •The Brogan Group is providing the following charts as an illustration only. The illustrations are not FINRA Rule 2411 research reports and are not intended as to buy or sell securities.
- •The Brogan Group recommends that persons desiring to trade or invest in securities do so cautiously and in consultation with their financial advisors.