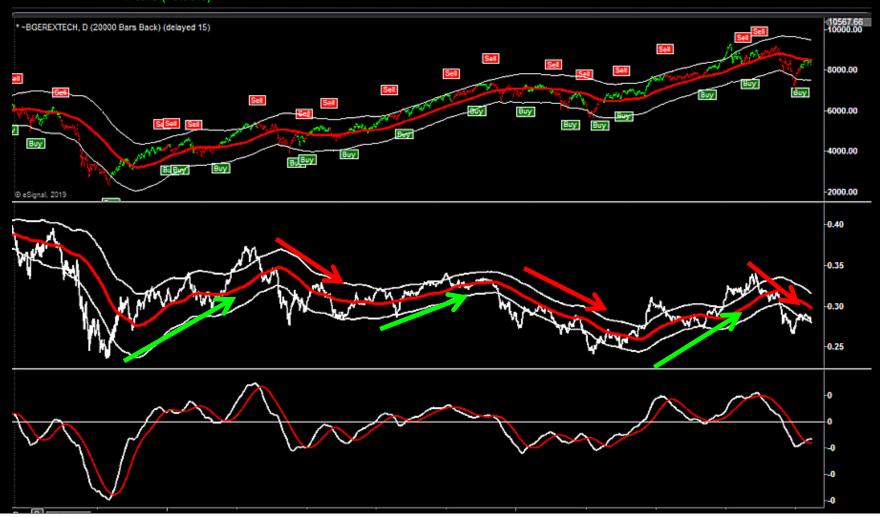

## ~ Momentum Screening ~ Top Money Flow /Relative Performance Ranking

- •The Brogan Group is providing the following charts as an illustration only. The illustrations are not FINRA Rule 2411 research reports and are not intended as to buy or sell securities.
- •The Brogan Group recommends that persons desiring to trade or invest in securities do so cautiously and in consultation with their financial advisors.

## ~ Momentum Screening ~ Top Money Flow /Relative Performance <u>Ranking</u>

- •The Brogan Group is providing the following charts as an illustration only. The illustrations are not FINRA Rule 2411 research reports and are not intended as to buy or sell securities.
- •The Brogan Group recommends that persons desiring to trade or invest in securities do so cautiously and in consultation with their financial advisors.