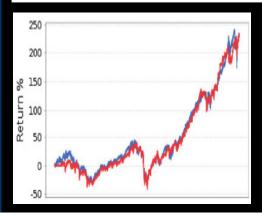

## Relative Performance Factor Explained

**Relative Performance = Alpha** 

<u>Relative Performance Ratio</u> = <u>Stock Price</u> Index Price

- Money Flow & Relative Performance > 200 day m.a. = Bullish
- Money Flow & Relative Performance < 200 day m.a. = Bearish

# Brogan's Bottom Up Research

Money Flow/Relative Performance Ranking & Screening

~ Liquidity & Alpha Driven Stock Selection ~