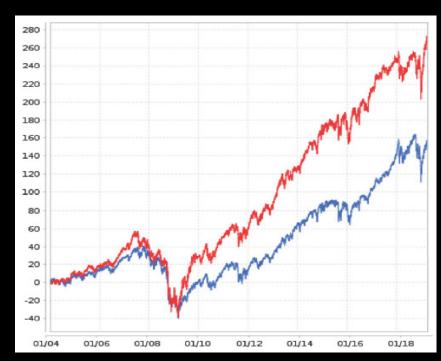

## ~ Momentum Screening ~ Top Money Flow /Relative Performance Ranking

- •The Brogan Group is providing the following charts as an illustration only. The illustrations are not FINRA Rule 2411 research reports and are not intended as to buy or sell securities.
- •The Brogan Group recommends that persons desiring to trade or invest in securities do so cautiously and in consultation with their financial advisors.

## ~ Momentum Screening ~ Top Money Flow /Relative Performance <u>Ranking</u>

- •The Brogan Group is providing the following charts as an illustration only. The illustrations are not FINRA Rule 2411 research reports and are not intended as to buy or sell securities.
- •The Brogan Group recommends that persons desiring to trade or invest in securities do so cautiously and in consultation with their financial advisors.