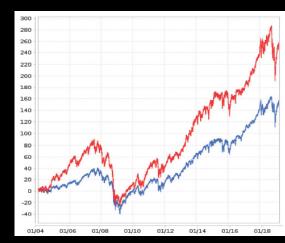

## ~ Momentum Screening ~ Top Money Flow /Relative Performance Ranking

- •The Brogan Group is providing the following charts as an illustration only. The illustrations are not FINRA Rule 2411 research reports and are not intended as to buy or sell securities.
- •The Brogan Group recommends that persons desiring to trade or invest in securities do so cautiously and in consultation with their financial advisors.

## ~ Momentum Screening ~ Top Money Flow /Relative Performance <u>Ranking</u>

- •The Brogan Group is providing the following charts as an illustration only. The illustrations are not FINRA Rule 2411 research reports and are not intended as to buy or sell securities.
- •The Brogan Group recommends that persons desiring to trade or invest in securities do so cautiously and in consultation with their financial advisors.