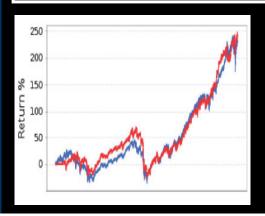

## ~ Momentum Screening ~ Top Money Flow /Relative Performance Ranking

- •The Brogan Group is providing the following charts as an illustration only. The illustrations are not FINRA Rule 2411 research reports and are not intended as to buy or sell securities.
- •The Brogan Group recommends that persons desiring to trade or invest in securities do so cautiously and in consultation with their financial advisors.