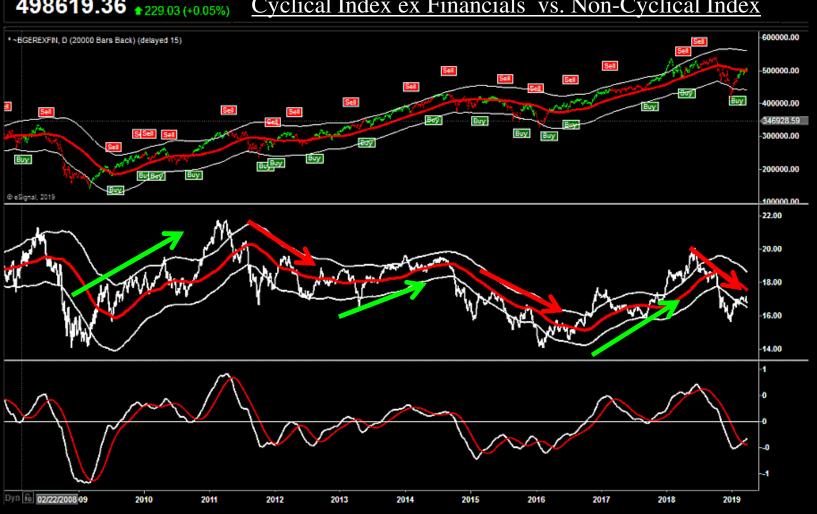

## ~ Momentum Screening ~ Top Money Flow /Relative Performance Ranking

- •The Brogan Group is providing the following charts as an illustration only. The illustrations are not FINRA Rule 2411 research reports and are not intended as to buy or sell securities.
- •The Brogan Group recommends that persons desiring to trade or invest in securities do so cautiously and in consultation with their financial advisors.

## ~ Momentum Screening ~ Top Money Flow /Relative Performance <u>Ranking</u>

- •The Brogan Group is providing the following charts as an illustration only. The illustrations are not FINRA Rule 2411 research reports and are not intended as to buy or sell securities.
- •The Brogan Group recommends that persons desiring to trade or invest in securities do so cautiously and in consultation with their financial advisors.