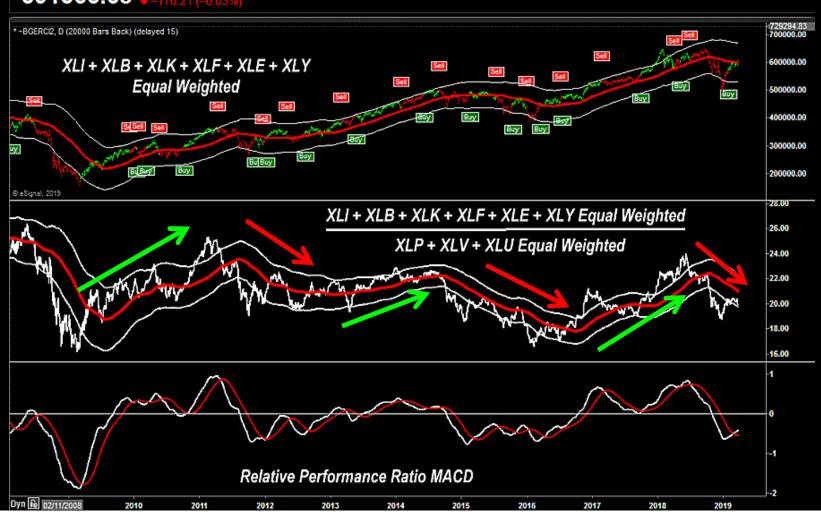

## ~ Momentum Screening ~ Top Money Flow /Relative Performance Ranking

- •The Brogan Group is providing the following charts as an illustration only. The illustrations are not FINRA Rule 2411 research reports and are not intended as to buy or sell securities.
- •The Brogan Group recommends that persons desiring to trade or invest in securities do so cautiously and in consultation with their financial advisors.

## ~ Momentum Screening ~ Top Money Flow /Relative Performance <u>Ranking</u>

- •The Brogan Group is providing the following charts as an illustration only. The illustrations are not FINRA Rule 2411 research reports and are not intended as to buy or sell securities.
- •The Brogan Group recommends that persons desiring to trade or invest in securities do so cautiously and in consultation with their financial advisors.