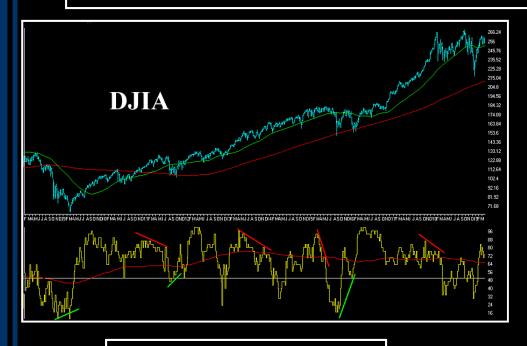

## Money Flow History

## 2 Types of Money Flow

## Money Flow Factor Explained

Money Flow Measures Buying & Selling Pressure

$$\frac{(close - low) - (high - close)}{(high - low)} \bullet volume$$

$$\frac{(30 - 10) - (30 - 30)}{(30 - 10)} = \frac{20}{20} = 1.0 \bullet volume$$

## Relative Performance Factor Explained

**Relative Performance = Alpha** 

<u>Relative Performance Ratio</u> = <u>Stock Price</u> Index Price

- Money Flow & Relative Performance > 200 day m.a. = Bullish
- Money Flow & Relative Performance < 200 day m.a. = Bearish