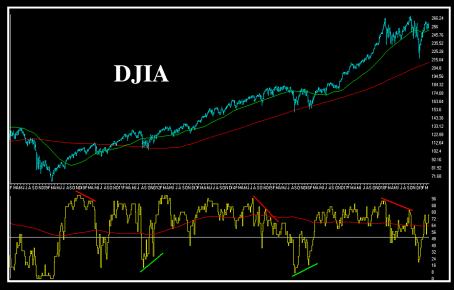

## Money Flow History

## 2 Types of Money Flow

## Money Flow Factor Explained

Money Flow Measures Buying & Selling Pressure

$$\frac{(close - low) - (high - close)}{(high - low)} \bullet volume$$

$$\frac{(30 - 10) - (30 - 30)}{(30 - 10)} = \frac{20}{20} = 1.0 \bullet volume$$

## Relative Performance Factor Explained

**Relative Performance = Alpha** 

<u>Relative Performance Ratio</u> = <u>Stock Price</u> Index Price

- Money Flow & Relative Performance > 200 day m.a. = Bullish
- Money Flow & Relative Performance < 200 day m.a. = Bearish