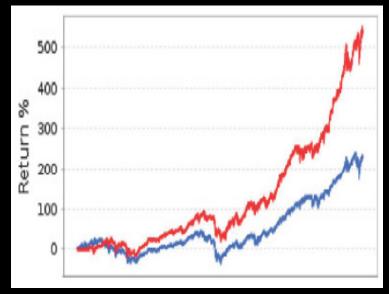

# Brogan's Bottom Up Research

Money Flow/Relative Performance Ranking & Screening

~ Liquidity & Alpha Driven Stock Selection ~

## ~ Momentum Screening ~ Top Money Flow /Relative Performance Ranking

- •The Brogan Group is providing the following charts as an illustration only. The illustrations are not FINRA Rule 2411 research reports and are not intended as to buy or sell securities.
- •The Brogan Group recommends that persons desiring to trade or invest in securities do so cautiously and in consultation with their financial advisors.