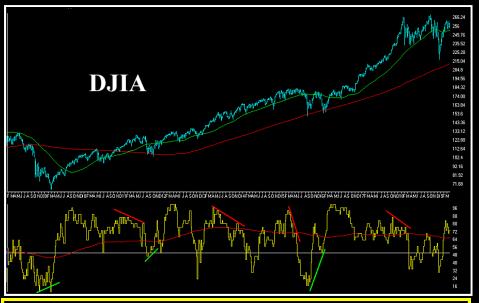

## ~ Momentum Screening ~ Top Money Flow /Relative Performance Ranking

- •The Brogan Group is providing the following charts as an illustration only. The illustrations are not FINRA Rule 2411 research reports and are not intended as to buy or sell securities.
- •The Brogan Group recommends that persons desiring to trade or invest in securities do so cautiously and in consultation with their financial advisors.

## ~ Momentum Screening ~ Top Money Flow /Relative Performance <u>Ranking</u>

- •The Brogan Group is providing the following charts as an illustration only. The illustrations are not FINRA Rule 2411 research reports and are not intended as to buy or sell securities.
- •The Brogan Group recommends that persons desiring to trade or invest in securities do so cautiously and in consultation with their financial advisors.