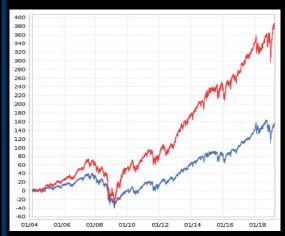

## ~ Momentum Screening ~ Top Money Flow /Relative Performance Ranking

- •The Brogan Group is providing the following charts as an illustration only. The illustrations are not FINRA Rule 2411 research reports and are not intended as to buy or sell securities.
- •The Brogan Group recommends that persons desiring to trade or invest in securities do so cautiously and in consultation with their financial advisors.

## ~ Momentum Screening ~ Top Money Flow /Relative Performance <u>Ranking</u>

- •The Brogan Group is providing the following charts as an illustration only. The illustrations are not FINRA Rule 2411 research reports and are not intended as to buy or sell securities.
- •The Brogan Group recommends that persons desiring to trade or invest in securities do so cautiously and in consultation with their financial advisors.