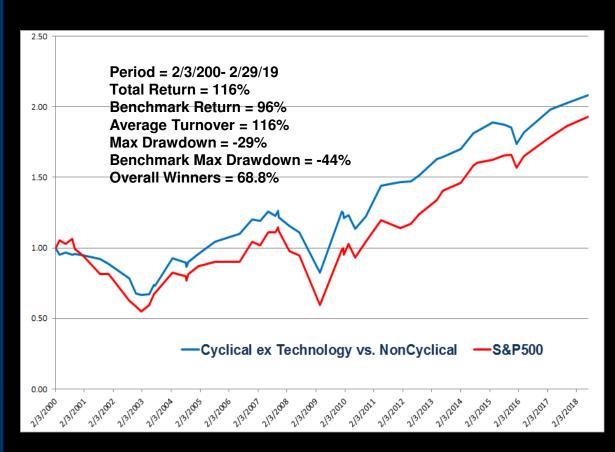

## ~ Momentum Screening ~ Top Money Flow /Relative Performance Ranking

- •The Brogan Group is providing the following charts as an illustration only. The illustrations are not FINRA Rule 2411 research reports and are not intended as to buy or sell securities.
- •The Brogan Group recommends that persons desiring to trade or invest in securities do so cautiously and in consultation with their financial advisors.

## ~ Momentum Screening ~ Top Money Flow /Relative Performance <u>Ranking</u>

- •The Brogan Group is providing the following charts as an illustration only. The illustrations are not FINRA Rule 2411 research reports and are not intended as to buy or sell securities.
- •The Brogan Group recommends that persons desiring to trade or invest in securities do so cautiously and in consultation with their financial advisors.