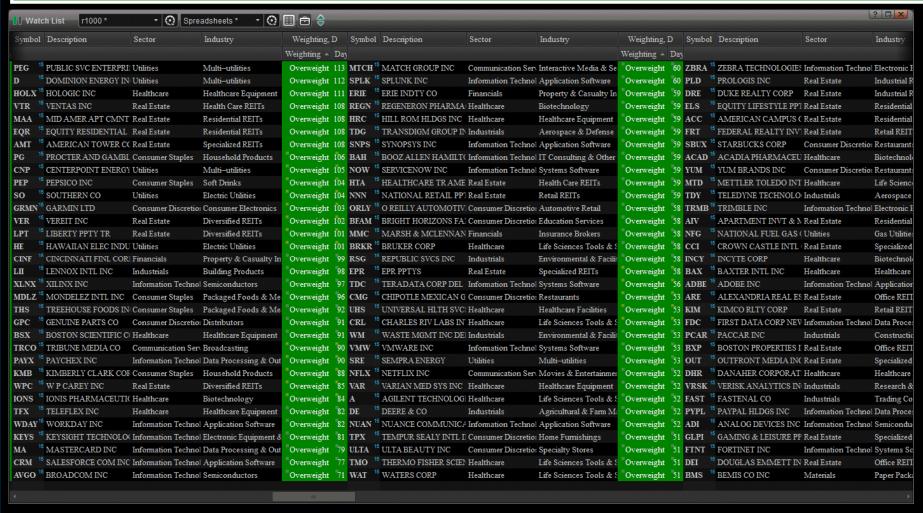

# Brogan's Bottom Up Research

Money Flow/Relative Performance Ranking & Screening

~ Liquidity & Alpha Driven Stock Selection ~

#### **Top List**

#### **Technical/Quantitative Screening**

344.65

174.73

75

Automotive Retail

Automotive Retail

| S&P500 ~ 1 | Ton Mone | v Flow/Relative | Performance | liet - | ~ Nov 21. 2018 |
|------------|----------|-----------------|-------------|--------|----------------|
| Jarjuu ~ I | op mone  | y FIUW/Nelative | remonitance | LISE   | - NOV 21, 2010 |

## ~ Momentum Screening ~ Top Money Flow /Relative Performance Ranking

- •The Brogan Group is providing the following charts as an illustration only. The illustrations are not FINRA Rule 2411 research reports and are not intended as to buy or sell securities.
- •The Brogan Group recommends that persons desiring to trade or invest in securities do so cautiously and in consultation with their financial advisors.

## ~ Momentum Screening ~ Top Money Flow /Relative Performance <u>Ranking</u>

- •The Brogan Group is providing the following charts as an illustration only. The illustrations are not FINRA Rule 2411 research reports and are not intended as to buy or sell securities.
- •The Brogan Group recommends that persons desiring to trade or invest in securities do so cautiously and in consultation with their financial advisors.