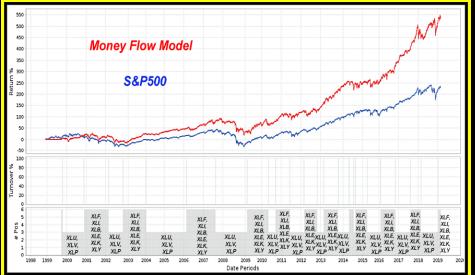

# Brogan's Bottom Up Research

Money Flow/Relative Performance Ranking & Screening

~ Liquidity & Alpha Driven Stock Selection ~

## Relative Performance Factor Explained

**Relative Performance = Alpha** 

<u>Relative Performance Ratio</u> = <u>Stock Price</u> Index Price

- Money Flow & Relative Performance > 200 day m.a. = Bullish
- Money Flow & Relative Performance < 200 day m.a. = Bearish