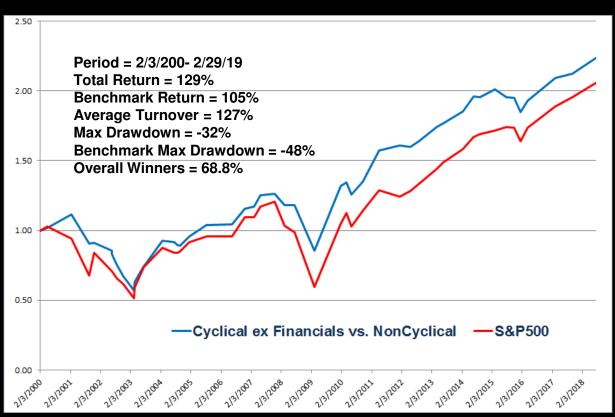

## ~ Momentum Screening ~ Top Money Flow /Relative Performance Ranking

- •The Brogan Group is providing the following charts as an illustration only. The illustrations are not FINRA Rule 2411 research reports and are not intended as to buy or sell securities.
- •The Brogan Group recommends that persons desiring to trade or invest in securities do so cautiously and in consultation with their financial advisors.

## ~ Momentum Screening ~ Top Money Flow /Relative Performance <u>Ranking</u>

- •The Brogan Group is providing the following charts as an illustration only. The illustrations are not FINRA Rule 2411 research reports and are not intended as to buy or sell securities.
- •The Brogan Group recommends that persons desiring to trade or invest in securities do so cautiously and in consultation with their financial advisors.