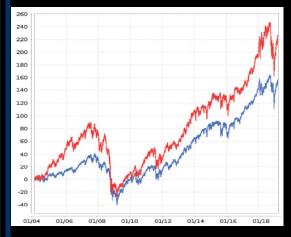

## ~ Momentum Screening ~ Top Money Flow /Relative Performance Ranking

- •The Brogan Group is providing the following charts as an illustration only. The illustrations are not FINRA Rule 2411 research reports and are not intended as to buy or sell securities.
- •The Brogan Group recommends that persons desiring to trade or invest in securities do so cautiously and in consultation with their financial advisors.

## ~ Momentum Screening ~ Top Money Flow /Relative Performance <u>Ranking</u>

- •The Brogan Group is providing the following charts as an illustration only. The illustrations are not FINRA Rule 2411 research reports and are not intended as to buy or sell securities.
- •The Brogan Group recommends that persons desiring to trade or invest in securities do so cautiously and in consultation with their financial advisors.