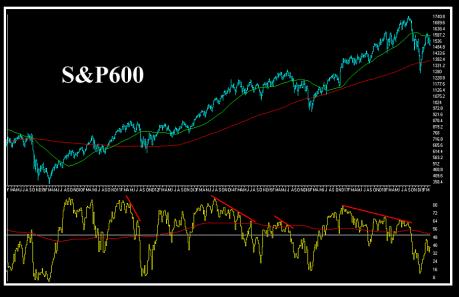

## ~ Momentum Screening ~ Top Money Flow /Relative Performance Ranking

- •The Brogan Group is providing the following charts as an illustration only. The illustrations are not FINRA Rule 2411 research reports and are not intended as to buy or sell securities.
- •The Brogan Group recommends that persons desiring to trade or invest in securities do so cautiously and in consultation with their financial advisors.

## ~ Momentum Screening ~ Top Money Flow /Relative Performance <u>Ranking</u>

- •The Brogan Group is providing the following charts as an illustration only. The illustrations are not FINRA Rule 2411 research reports and are not intended as to buy or sell securities.
- •The Brogan Group recommends that persons desiring to trade or invest in securities do so cautiously and in consultation with their financial advisors.