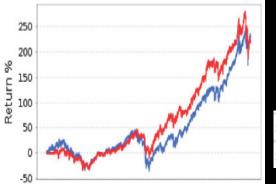

## ~ Momentum Screening ~ Top Money Flow /Relative Performance Ranking

- •The Brogan Group is providing the following charts as an illustration only. The illustrations are not FINRA Rule 2411 research reports and are not intended as to buy or sell securities.
- •The Brogan Group recommends that persons desiring to trade or invest in securities do so cautiously and in consultation with their financial advisors.