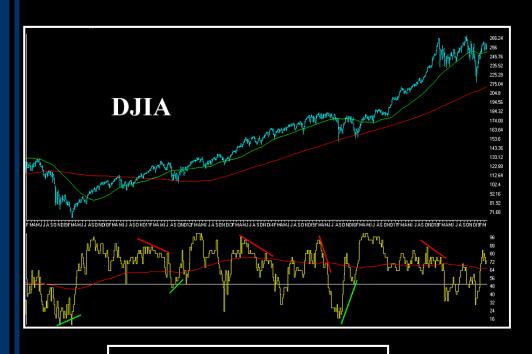

## ~ Momentum Screening ~ Top Money Flow /Relative Performance Ranking

- •The Brogan Group is providing the following charts as an illustration only. The illustrations are not FINRA Rule 2411 research reports and are not intended as to buy or sell securities.
- •The Brogan Group recommends that persons desiring to trade or invest in securities do so cautiously and in consultation with their financial advisors.

## ~ Momentum Screening ~ Top Money Flow /Relative Performance <u>Ranking</u>

- •The Brogan Group is providing the following charts as an illustration only. The illustrations are not FINRA Rule 2411 research reports and are not intended as to buy or sell securities.
- •The Brogan Group recommends that persons desiring to trade or invest in securities do so cautiously and in consultation with their financial advisors.