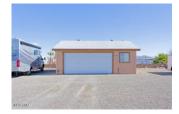

#### Remarks

**Public Remarks:** This 24' X 26' garage lot does not have front walls for ease of maneuvering. Utility sink, water heater and 3/4 bath in garage. 2 full hookups on the lot. Available for purchase with House to the North at 49685 Jade Ave (\$255,000)