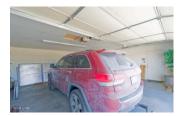

#### Remarks

**Public Remarks:** This 24' X 26' garage lot does not have front walls for ease of maneuvering. Utility sink, water heater and 3/4 bath in garage. 2 full hookups on the lot. Available for purchase with House to the North at 49685 Jade Ave (\$255,000)

## **Details**

AreaMajor Quartzsite Area Zoning Q-SR1 Res:Single Family Suburban

SubdivisionName

Rainbow Acres

### **Additional Info**

FencingImprovements: Brick • Garage

Lot Description: Level to Street • View-Mountains

Utilities: 200 Amp Panel • Electric Meter • Phone Available •

UE/Mohave Co-Op to Prop • Underground Utilities