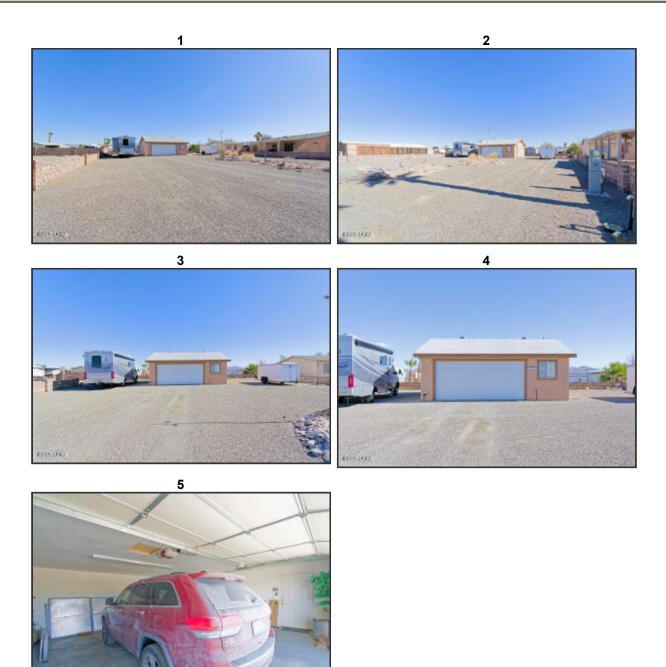

#### Remarks

**Public Remarks:** This 24' X 26' garage lot does not have front walls for ease of maneuvering. Utility sink, water heater and 3/4 bath in garage. 2 full hookups on the lot. Available for purchase with House to the North at 49685 Jade Ave (\$255,000)

## **Details**

AreaMajor Quartzsite Area Zoning Q-SR1 Res:Single Family Suburban

SubdivisionName

Rainbow Acres

### **Additional Info**

FencingImprovements: Brick • Garage

Lot Description: Level to Street • View-Mountains

Utilities: 200 Amp Panel • Electric Meter • Phone Available •

UE/Mohave Co-Op to Prop • Underground Utilities