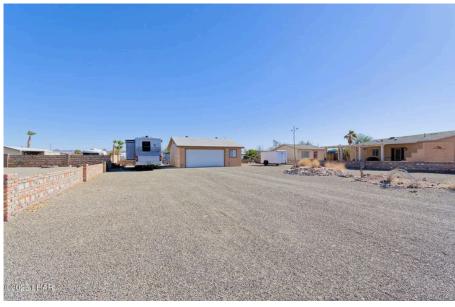

#### Remarks

**Public Remarks:** This 24' X 26' garage lot does not have front walls for ease of maneuvering. Utility sink, water heater and 3/4 bath in garage. 2 full hookups on the lot. Available for purchase with House to the North at 49685 Jade Ave (\$255,000)

### **Additional Info**

FencingImprovements: Brick • Garage

Lot Description: Level to Street • View-Mountains

Utilities: 200 Amp Panel • Electric Meter • Phone Available •

UE/Mohave Co-Op to Prop • Underground Utilities