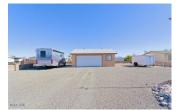

#### Remarks

**Public Remarks:** This 24' X 26' garage lot does not have front walls for ease of maneuvering. Utility sink, water heater and 3/4 bath in garage. 2 full hookups on the lot. Available for purchase with House to the North at 49685 Jade Ave (\$255,000)