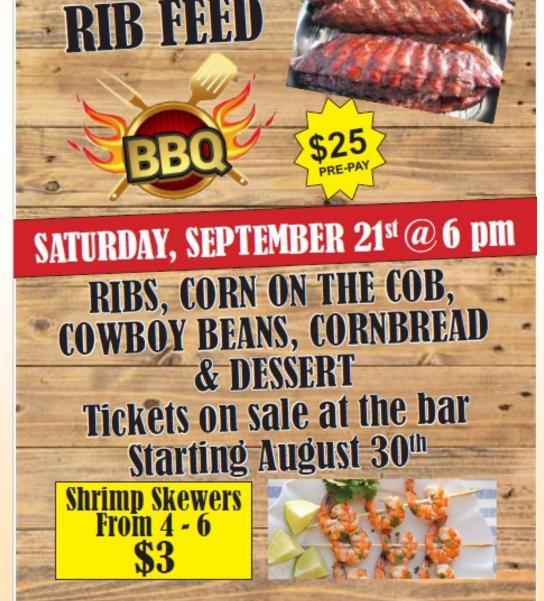

## Ebbetts Pass Bullhorn

**Ebbetts Pass Moose Lodge #1123, CA September 2024, Volume 24, Issue 5** 

ANNUAL RIB FEED
Saturday, Sept 21
Shrimp Skewers 4 p.m. Dinner 6 p.m.

LIVE CONCERT!

Backyard Dinner & Concert

#### **SEPTEMBER HIGHLIGHTS:**

SEPTEMBER 7 – WORK DAY AT THE LODGE 9:00AM. COFFEE & SNACKS PROVIDED. SEPTEMBER 13–STEAK NIGHT: RIB EYE STEAK, POTATO, SALAD AND DESSERT FOR \$25 SEPTEMBER 19–MOOSE LEGION TACO DINNER 6 PM; MOOSE LEGION MEETING 5:30 PM SEPTEMBER 21–ANNUAL RIB FEED! TICKETS ON SALE AT THE BAR. SEPTEMBER 22–NO BREAKFAST– 2 P.M. FAREWELL POTLUCK FOR BOB & DELLA SEPTEMBER 27–DINNER 6 PM & KARAOKE 6:30–9:30 PM. PLEASE SIGN UP FOR DINNER. SEPTEMBER 28– BACKYARD DINNER AND FREE CONCERT. OPEN TO THE PUBLIC.

Next up is our Annual Rib Feed on Saturday, September 21. Tickets are now available at the bar. After that is another backyard concert with "Flashback" on Saturday, September 28, with dinner from 5 to 6:30 p.m.