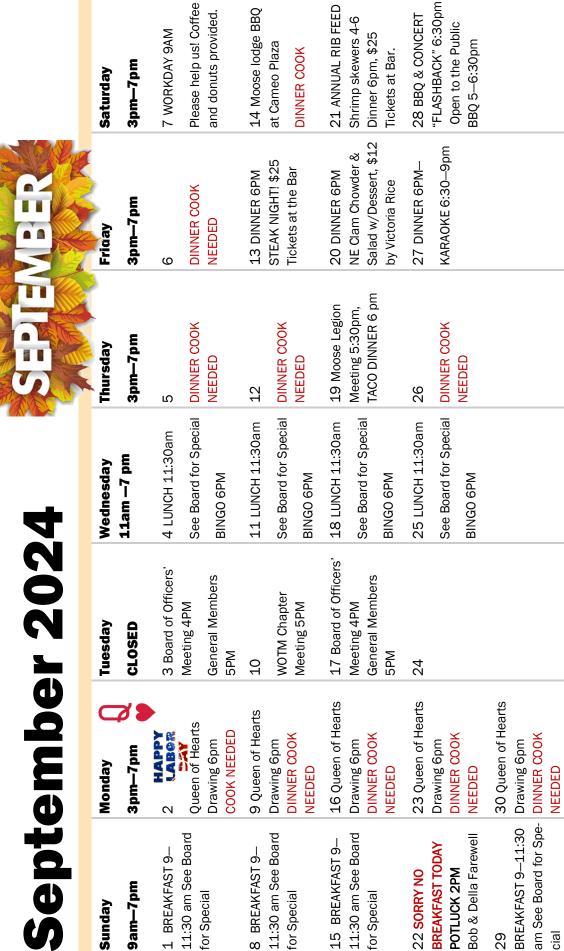

## Ebbetts Pass Bullhorn

**Ebbetts Pass Moose Lodge #1123, CA September 2024, Volume 24, Issue 5** 

ANNUAL RIB FEED
Saturday, Sept 21
Shrimp Skewers 4 p.m. Dinner 6 p.m.

LIVE CONCERT!

Backyard Dinner & Concert

#### **SEPTEMBER HIGHLIGHTS:**

SEPTEMBER 7 – WORK DAY AT THE LODGE 9:00AM. COFFEE & SNACKS PROVIDED. SEPTEMBER 13–STEAK NIGHT: RIB EYE STEAK, POTATO, SALAD AND DESSERT FOR \$25 SEPTEMBER 19–MOOSE LEGION TACO DINNER 6 PM; MOOSE LEGION MEETING 5:30 PM SEPTEMBER 21–ANNUAL RIB FEED! TICKETS ON SALE AT THE BAR. SEPTEMBER 22–NO BREAKFAST– 2 P.M. FAREWELL POTLUCK FOR BOB & DELLA SEPTEMBER 27–DINNER 6 PM & KARAOKE 6:30–9:30 PM. PLEASE SIGN UP FOR DINNER. SEPTEMBER 28– BACKYARD DINNER AND FREE CONCERT. OPEN TO THE PUBLIC.

Next up is our Annual Rib Feed on Saturday, September 21. Tickets are now available at the bar. After that is another backyard concert with "Flashback" on Saturday, September 28, with dinner from 5 to 6:30 p.m.