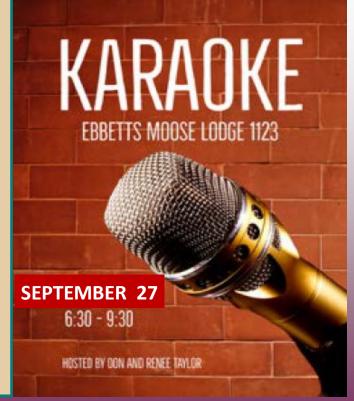

#### STEAK NIGHT!!

MOOSE LODGE

Rib Eye Steak to order, served with Potatoes, Salad, Bread & Dessert for \$25—Friday, September 13 at 6 p.m.

Buy your tickets at the bar.

Come join us for another Karaoke Night on Friday, September 27. Don and Renee Taylor will be hosting.