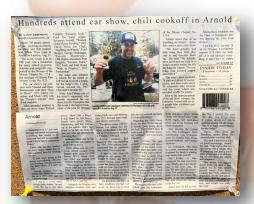

I want to thank everyone that volunteered and also came out to our 10<sup>th</sup> Annual Anything on Wheels Car Show/Chili Cook Off. There were about 700 people who attended the event on Saturday, August 17.

We raised over \$8,000 that will all go back our local community. The car show's top winners were Manuel and Diane Bettencourt with their 1955, 210 Sedan "Best in Show". Mark Ulrey and his 1928 Ford Roadster "People's Choice." Check out the article that the Calaveras Enterprise, by Lance Armstrong, had on their front page. <a href="https://www.calaverasenterprise.com/articles/news-temp/hundreds-attend-car-show-chilicook-off-in-arnold/">https://www.calaverasenterprise.com/articles/news-temp/hundreds-attend-car-show-chilicook-off-in-arnold/</a>