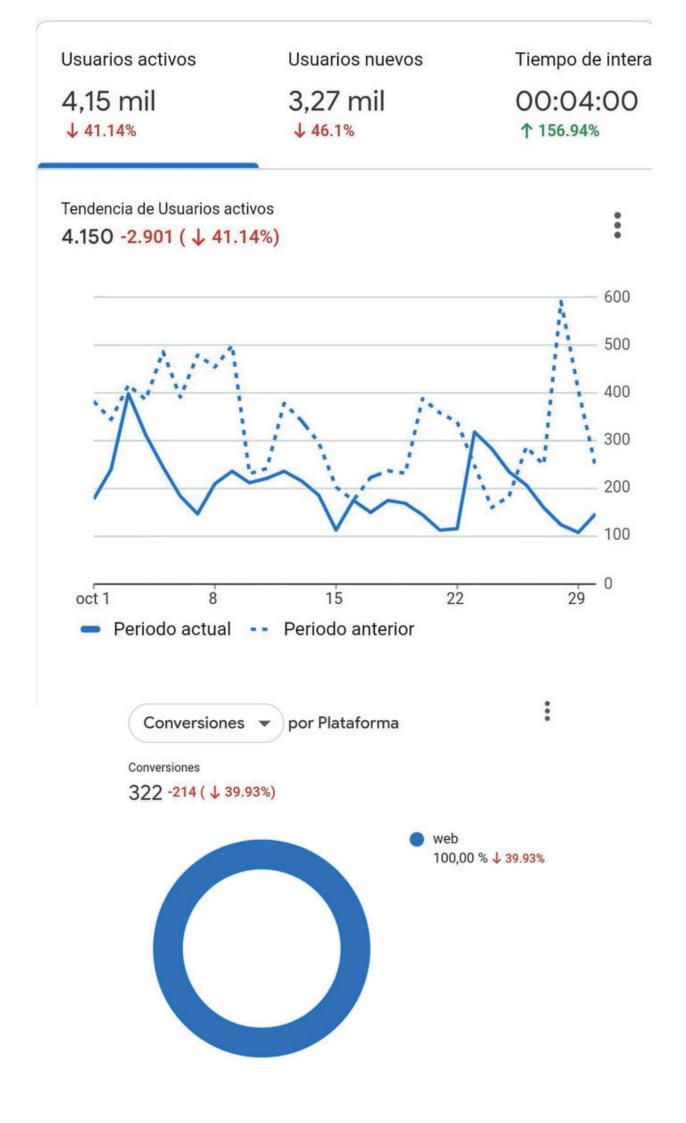

## LOOK AT THE SUCCESS WE'RE HAVING....

## THIS IS HOW WE HAVE RECEIVED THE ACCOUNT

:

#### Usuarios activos

#### 4.150 -2.901 ( 41.14%)

| United States | 2.104<br>-1.414 (↓ 40.19%)                                                        | Usuarios activos los últimos 3.                                                                                                                                                                                                                                                                                                                                                                                                                                                    | Usuarios activos lo                                                                                                                                                                                                                                                                                                                                                                                                                                      | os último                                                                                                                                                                                                                                                                                                                                                                                                                 |
|---------------|-----------------------------------------------------------------------------------|------------------------------------------------------------------------------------------------------------------------------------------------------------------------------------------------------------------------------------------------------------------------------------------------------------------------------------------------------------------------------------------------------------------------------------------------------------------------------------|----------------------------------------------------------------------------------------------------------------------------------------------------------------------------------------------------------------------------------------------------------------------------------------------------------------------------------------------------------------------------------------------------------------------------------------------------------|---------------------------------------------------------------------------------------------------------------------------------------------------------------------------------------------------------------------------------------------------------------------------------------------------------------------------------------------------------------------------------------------------------------------------|
| Colombia      | 985<br>-818 (↓ 45.37%)                                                            | 4,15 mil<br>↓ 41.14%                                                                                                                                                                                                                                                                                                                                                                                                                                                               | 1,06 mil<br>↓ 38.65%                                                                                                                                                                                                                                                                                                                                                                                                                                     |                                                                                                                                                                                                                                                                                                                                                                                                                           |
| Mexico        | 332<br>-248 (↓ 42.76%)                                                            | Tendencia de active30DayUsers                                                                                                                                                                                                                                                                                                                                                                                                                                                      |                                                                                                                                                                                                                                                                                                                                                                                                                                                          |                                                                                                                                                                                                                                                                                                                                                                                                                           |
| Spain         | 125<br>-71 (↓ 36.22%)                                                             | 4.150 -2.901 ( 🕹 41.14%)                                                                                                                                                                                                                                                                                                                                                                                                                                                           |                                                                                                                                                                                                                                                                                                                                                                                                                                                          | •                                                                                                                                                                                                                                                                                                                                                                                                                         |
| Chile         | 55<br>-33 (↓ 37.5%)                                                               |                                                                                                                                                                                                                                                                                                                                                                                                                                                                                    |                                                                                                                                                                                                                                                                                                                                                                                                                                                          | — 12 mi<br>— 10 mi                                                                                                                                                                                                                                                                                                                                                                                                        |
| Ecuador       | 70<br>-18 (↓ 20.45%)                                                              |                                                                                                                                                                                                                                                                                                                                                                                                                                                                                    |                                                                                                                                                                                                                                                                                                                                                                                                                                                          | 8 mil                                                                                                                                                                                                                                                                                                                                                                                                                     |
| Guatemala     | 37<br>-47 (↓ 55.95%)                                                              |                                                                                                                                                                                                                                                                                                                                                                                                                                                                                    |                                                                                                                                                                                                                                                                                                                                                                                                                                                          | — 6 mil                                                                                                                                                                                                                                                                                                                                                                                                                   |
| Argentina     | 59<br>-24 (↓ 28.92%)                                                              |                                                                                                                                                                                                                                                                                                                                                                                                                                                                                    |                                                                                                                                                                                                                                                                                                                                                                                                                                                          | — 2 mil                                                                                                                                                                                                                                                                                                                                                                                                                   |
| Peru          | 62<br>-4 (↓6.06%)                                                                 | oct 1 8<br>Periodo actual Per                                                                                                                                                                                                                                                                                                                                                                                                                                                      |                                                                                                                                                                                                                                                                                                                                                                                                                                                          | 0                                                                                                                                                                                                                                                                                                                                                                                                                         |
| Canada        | 45<br>-10 (↓ 18.18%)                                                              |                                                                                                                                                                                                                                                                                                                                                                                                                                                                                    |                                                                                                                                                                                                                                                                                                                                                                                                                                                          |                                                                                                                                                                                                                                                                                                                                                                                                                           |
|               | Colombia<br>Mexico<br>Spain<br>Chile<br>Ecuador<br>Guatemala<br>Argentina<br>Peru | Colombia       -1.414 ( $\downarrow$ 40.19%]         Colombia       985         -818 ( $\downarrow$ 45.37%]         Mexico       332         Spain       125         Chile       -55         -33 ( $\downarrow$ 37.5%]         Ecuador       70         -18 ( $\downarrow$ 20.45%]         Guatemala       -47 ( $\downarrow$ 55.95%]         Argentina       52         -24 ( $\downarrow$ 28.92%]         Peru       62         -4 ( $\downarrow$ 6.06%]         Canada       45 | Onited States-1.414 ( $\downarrow$ 40.19%Usuarios activos los últimos 3.Colombia9854,15 mil-818 ( $\downarrow$ 45.37% $\downarrow$ 41.14%Mexico-248 ( $\downarrow$ 42.76%Spain125-71 ( $\downarrow$ 36.22%-150 -2.901 ( $\downarrow$ 41.14%)Chile55-33 ( $\downarrow$ 37.5%Ecuador70-18 ( $\downarrow$ 20.45%Guatemala-47 ( $\downarrow$ 55.95%Argentina55-24 ( $\downarrow$ 28.92%Peru62-24 ( $\downarrow$ 28.92%Peru62-24 ( $\downarrow$ 6.06%Canada45 | Office States-1.414 ( $\downarrow$ 40.19%Usuarios activos los últimos 3Usuarios activos los últimos 3Colombia9854,15 mil1,06 mil-818 ( $\downarrow$ 42.76%41.14% $\downarrow$ 38.65%Mexico332-248 ( $\downarrow$ 42.76%Tendencia de active30DayUsersSpain-21 ( $\downarrow$ 36.22%4.150 -2.901 ( $\downarrow$ 41.14%)Chile55-33 ( $\downarrow$ 37.5%4.150 -2.901 ( $\downarrow$ 41.14%)Ecuador70-18 ( $\downarrow$ 20.45% |

#### Usuarios nuevos

#### 3.273 -2.799 ( 146.1%)