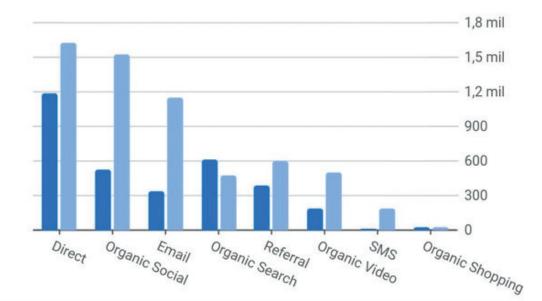

## AND THESE ARE THE RESULTS THANKS TO THE LIGHTING DIGITAL...

| Sesiones 🔻 por                          | 0<br>0                     | Usuarios activos                                     | Usuarios nuevos                      | Tiempo de interac                |
|-----------------------------------------|----------------------------|------------------------------------------------------|--------------------------------------|----------------------------------|
| Grupo de canales predetermin 👻          |                            | 7,14 mil<br>↑ 66.39%                                 | 5,78 mil                             | 00:03:56                         |
| Sesiones                                |                            |                                                      | -                                    |                                  |
| 8.612 -4.950 ( ↓ 36.5%)                 |                            | Tendencia de Usuarios ac<br>7.145 +2.851 (↑ 66.3     |                                      | :                                |
| Email                                   | 1.326<br>-1.656 (↓ 55.53%) |                                                      |                                      | 1,2 mil 1 mil                    |
| Direct                                  | 2.252<br>-613 (↓ 21.4%)    |                                                      | ٨                                    | 800                              |
| Organic Social                          | 1.084<br>-1.522 (↓ 58.4%)  | 1                                                    | m                                    | 400                              |
| Organic Search                          | 1.750<br>+95 (↑ 5.74%)     | nov 5                                                | 12 19                                | 200                              |
| Referral                                | 1.360<br>-292 (↓ 17.68%)   | <ul> <li>Periodo actual</li> </ul>                   | <ul> <li>Periodo anterior</li> </ul> |                                  |
| Organic Video                           | 593<br>-660 (↓ 52.67%)     | Tiempo de interacció<br>00:03:56                     | n medio                              | Total de ingresos<br>29,7 mil \$ |
| SMS                                     | 144<br>-439 (↓ 75.3%)      | ↓ 2.82%                                              |                                      | ↑ 26.43%                         |
| Unassigned                              | 62                         | ndencia de Usuarios activos<br>145 +2.851 ( ↑ 66.39% |                                      | :                                |
| Organic Shopping                        | 58<br>+28 (↑ 93.33%)       |                                                      |                                      | 1,2 mil                          |
|                                         | •                          |                                                      |                                      | 800                              |
| unalon                                  | าด่ะ                       |                                                      |                                      | 600                              |
| S.M.                                    | 16.                        |                                                      | $\sim\sim\sim$                       | 200                              |
| 3.171.                                  |                            | nov 5                                                | 12 19                                | 26 0                             |
|                                         |                            | <ul> <li>Periodo actual</li> </ul>                   | Periodo anterior                     |                                  |
| Evento de conversión de<br>Conversiones | cuota de impre             | siones incluye true                                  |                                      |                                  |
| 502 +159 ( 1 46.3                       | 6%)                        |                                                      |                                      |                                  |
| 502 +139 (1 40.3                        | 0.10)                      |                                                      |                                      |                                  |