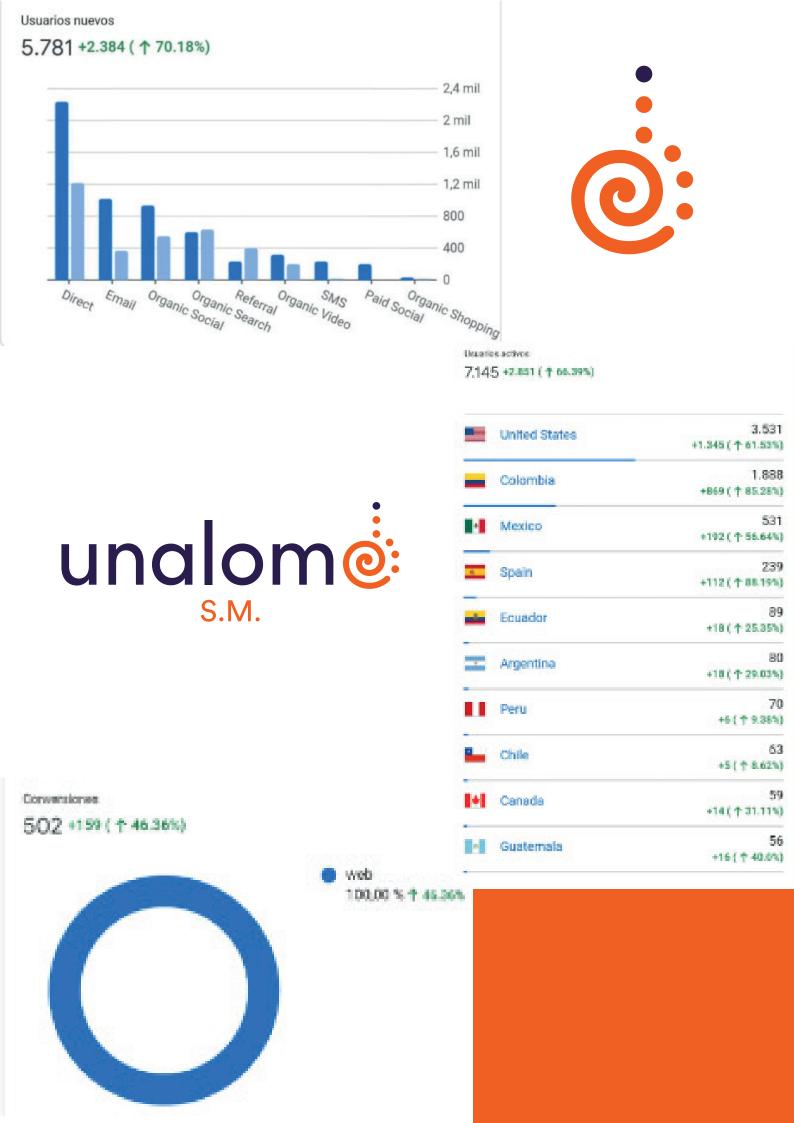

#### Usuarios activos

#### 4.150 -2.901 ( 41.14%)

| United States | 2.104<br>-1.414 (↓ 40.19%)                                                        | Usuarios activos los últimos 3.                                                                                                                                                                                                                                                                                                                                                                                                                                                    | Usuarios activos lo                                                                                                                                                                                                                                                                                                                                                                                                                                      | os último                                                                                                                                                                                                                                                                                                                                                                                                                 |
|---------------|-----------------------------------------------------------------------------------|------------------------------------------------------------------------------------------------------------------------------------------------------------------------------------------------------------------------------------------------------------------------------------------------------------------------------------------------------------------------------------------------------------------------------------------------------------------------------------|----------------------------------------------------------------------------------------------------------------------------------------------------------------------------------------------------------------------------------------------------------------------------------------------------------------------------------------------------------------------------------------------------------------------------------------------------------|---------------------------------------------------------------------------------------------------------------------------------------------------------------------------------------------------------------------------------------------------------------------------------------------------------------------------------------------------------------------------------------------------------------------------|
| Colombia      | 985<br>-818 (↓ 45.37%)                                                            | 4,15 mil<br>↓ 41.14%                                                                                                                                                                                                                                                                                                                                                                                                                                                               | 1,06 mil<br>↓ 38.65%                                                                                                                                                                                                                                                                                                                                                                                                                                     |                                                                                                                                                                                                                                                                                                                                                                                                                           |
| Mexico        | 332<br>-248 (↓ 42.76%)                                                            | Tendencia de active30DayUsers                                                                                                                                                                                                                                                                                                                                                                                                                                                      |                                                                                                                                                                                                                                                                                                                                                                                                                                                          |                                                                                                                                                                                                                                                                                                                                                                                                                           |
| Spain         | 125<br>-71 (↓ 36.22%)                                                             | 4.150 -2.901 ( 🕹 41.14%)                                                                                                                                                                                                                                                                                                                                                                                                                                                           |                                                                                                                                                                                                                                                                                                                                                                                                                                                          | •                                                                                                                                                                                                                                                                                                                                                                                                                         |
| Chile         | 55<br>-33 (↓ 37.5%)                                                               |                                                                                                                                                                                                                                                                                                                                                                                                                                                                                    |                                                                                                                                                                                                                                                                                                                                                                                                                                                          | — 12 mi<br>— 10 mi                                                                                                                                                                                                                                                                                                                                                                                                        |
| Ecuador       | 70<br>-18 (↓ 20.45%)                                                              |                                                                                                                                                                                                                                                                                                                                                                                                                                                                                    |                                                                                                                                                                                                                                                                                                                                                                                                                                                          | 8 mil                                                                                                                                                                                                                                                                                                                                                                                                                     |
| Guatemala     | 37<br>-47 (↓ 55.95%)                                                              |                                                                                                                                                                                                                                                                                                                                                                                                                                                                                    |                                                                                                                                                                                                                                                                                                                                                                                                                                                          | — 6 mil                                                                                                                                                                                                                                                                                                                                                                                                                   |
| Argentina     | 59<br>-24 (↓ 28.92%)                                                              |                                                                                                                                                                                                                                                                                                                                                                                                                                                                                    |                                                                                                                                                                                                                                                                                                                                                                                                                                                          | — 2 mil                                                                                                                                                                                                                                                                                                                                                                                                                   |
| Peru          | 62<br>-4 (↓6.06%)                                                                 | oct 1 8<br>Periodo actual Per                                                                                                                                                                                                                                                                                                                                                                                                                                                      |                                                                                                                                                                                                                                                                                                                                                                                                                                                          | 0                                                                                                                                                                                                                                                                                                                                                                                                                         |
| Canada        | 45<br>-10 (↓ 18.18%)                                                              |                                                                                                                                                                                                                                                                                                                                                                                                                                                                                    |                                                                                                                                                                                                                                                                                                                                                                                                                                                          |                                                                                                                                                                                                                                                                                                                                                                                                                           |
|               | Colombia<br>Mexico<br>Spain<br>Chile<br>Ecuador<br>Guatemala<br>Argentina<br>Peru | Colombia       -1.414 ( $\downarrow$ 40.19%]         Colombia       985         -818 ( $\downarrow$ 45.37%]         Mexico       332         Spain       125         Chile       -55         -33 ( $\downarrow$ 37.5%]         Ecuador       70         -18 ( $\downarrow$ 20.45%]         Guatemala       -47 ( $\downarrow$ 55.95%]         Argentina       52         -24 ( $\downarrow$ 28.92%]         Peru       62         -4 ( $\downarrow$ 6.06%]         Canada       45 | Onited States-1.414 ( $\downarrow$ 40.19%Usuarios activos los últimos 3.Colombia9854,15 mil-818 ( $\downarrow$ 45.37% $\downarrow$ 41.14%Mexico-248 ( $\downarrow$ 42.76%Spain125-71 ( $\downarrow$ 36.22%-150 -2.901 ( $\downarrow$ 41.14%)Chile55-33 ( $\downarrow$ 37.5%Ecuador70-18 ( $\downarrow$ 20.45%Guatemala-47 ( $\downarrow$ 55.95%Argentina55-24 ( $\downarrow$ 28.92%Peru62-24 ( $\downarrow$ 28.92%Peru62-24 ( $\downarrow$ 6.06%Canada45 | Office States-1.414 ( $\downarrow$ 40.19%Usuarios activos los últimos 3Usuarios activos los últimos 3Colombia9854,15 mil1,06 mil-818 ( $\downarrow$ 42.76%41.14% $\downarrow$ 38.65%Mexico332-248 ( $\downarrow$ 42.76%Tendencia de active30DayUsersSpain-21 ( $\downarrow$ 36.22%4.150 -2.901 ( $\downarrow$ 41.14%)Chile55-33 ( $\downarrow$ 37.5%4.150 -2.901 ( $\downarrow$ 41.14%)Ecuador70-18 ( $\downarrow$ 20.45% |

#### Usuarios nuevos por

Primer grupo de canales predet... 💌

#### Usuarios nuevos

#### 3.273 -2.799 ( 146.1%)

## AND THESE ARE THE RESULTS THANKS TO THE LIGHTING DIGITAL...

| Sesiones 🔻 por                          | 0<br>0                     | Usuarios activos                                     | Usuarios nuevos                      | Tiempo de interac                |
|-----------------------------------------|----------------------------|------------------------------------------------------|--------------------------------------|----------------------------------|
| Grupo de canales predetermin 👻          |                            | 7,14 mil<br>↑ 66.39%                                 | 5,78 mil                             | 00:03:56                         |
| Sesiones                                |                            |                                                      | -                                    |                                  |
| 8.612 -4.950 ( ↓ 36.5%)                 |                            | Tendencia de Usuarios ac<br>7.145 +2.851 (↑ 66.3     |                                      | :                                |
| Email                                   | 1.326<br>-1.656 (↓ 55.53%) |                                                      |                                      | 1,2 mil 1 mil                    |
| Direct                                  | 2.252<br>-613 (↓ 21.4%)    |                                                      | ٨                                    | 800                              |
| Organic Social                          | 1.084<br>-1.522 (↓ 58.4%)  | 1                                                    | m                                    | 400                              |
| Organic Search                          | 1.750<br>+95 (↑ 5.74%)     | nov 5                                                | 12 19                                | 200                              |
| Referral                                | 1.360<br>-292 (↓ 17.68%)   | <ul> <li>Periodo actual</li> </ul>                   | <ul> <li>Periodo anterior</li> </ul> |                                  |
| Organic Video                           | 593<br>-660 (↓ 52.67%)     | Tiempo de interacció<br>00:03:56                     | n medio                              | Total de ingresos<br>29,7 mil \$ |
| SMS                                     | 144<br>-439 (↓ 75.3%)      | ↓ 2.82%                                              |                                      | ↑ 26.43%                         |
| Unassigned                              | 62                         | ndencia de Usuarios activos<br>145 +2.851 ( ↑ 66.39% |                                      | :                                |
| Organic Shopping                        | 58<br>+28 (↑ 93.33%)       |                                                      |                                      | 1,2 mil                          |
|                                         | •                          |                                                      |                                      | 800                              |
| unalon                                  | าด่ะ                       |                                                      |                                      | 600                              |
| S.M.                                    | 16.                        |                                                      | $\sim\sim\sim$                       | 200                              |
| 3.171.                                  |                            | nov 5                                                | 12 19                                | 26 0                             |
|                                         |                            | <ul> <li>Periodo actual</li> </ul>                   | Periodo anterior                     |                                  |
| Evento de conversión de<br>Conversiones | cuota de impre             | siones incluye true                                  |                                      |                                  |
| 502 +159 ( 1 46.3                       | 6%)                        |                                                      |                                      |                                  |
| 502 +139 (1 40.3                        | 0.10)                      |                                                      |                                      |                                  |

purchase

502 +159 ( ↑ 46.36%)