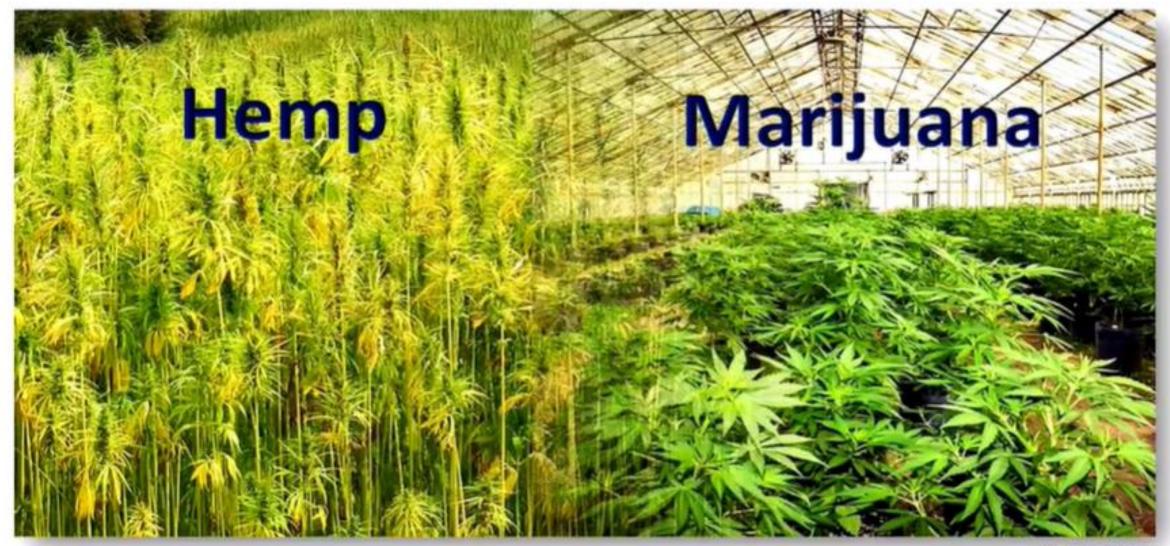

#### Difference in Hemp and Marijuana Plants

#### Hemp Plant versus Marijuana Plant

- The Hemp plant has both male and female parts of plant which pollinate and maintain .3% THC.
- In Marijuana the male parts of plant are removed. The female plant part creates a "glue" type substance trying to get fertilized- and never does.
- THC develops from this "glue" and its content can soar to 20-40%. THC causes the high.