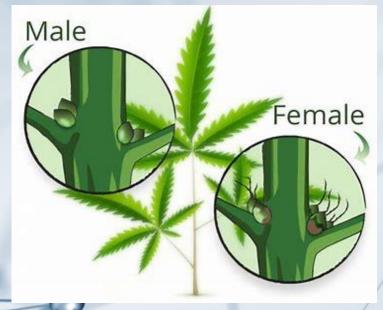

#### Hemp Plant versus Marijuana Plant

- The Hemp plant has both male and female parts of plant which pollinate and maintain .3% THC.
- In Marijuana the male parts of plant are removed. The female plant part creates a "glue" type substance trying to get fertilized- and never does.
- THC develops from this "glue" and its content can soar to 20-40%. THC causes the high.