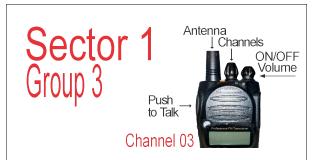

Quickly check your neighborhood for significant damage

Report to your AID Station - Set Up

Attach battery to Radio and wait for contact from VEOC Radio Group Leader

Attach Battery Pack to back of radio

TURN ON/OFF: Turn knob. Channel number is announced. Adjust Volume

<u>CHANGE CHANNEL</u>: Turn knob to display assigned channel.

TRANSMIT: Push and HOLD top button on left side of radio. Wait ONE SECOND before talking. Hold Radio upright a few inches from your mouth RELEASE button when you finish talking.