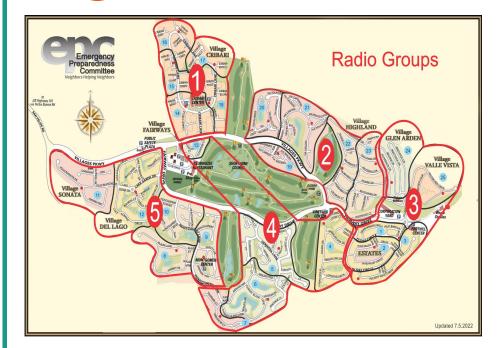

### **Dividing the Villages into Sectors & Areas**

### **Sector Names and Numbers & Location of Aid Stations**

**5** Sectors = **1** Group