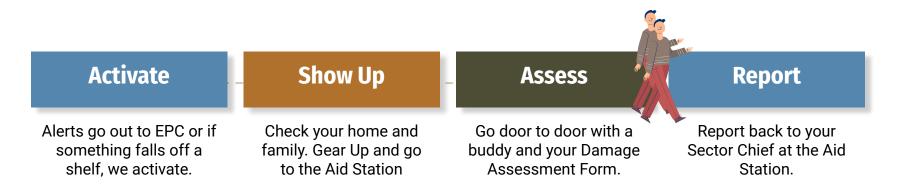

# **AREA REPS**

Area Representatives PRIMARY MISSION is to CHECK on neighbors and report injuries and dangerous conditions. It is NOT your job to 'rescue' residents who may be in peril.

### **Area Rep Preparedness & Duties**

Check your household and secure your home, take care of your family first!

If all is okay - put your **OK** Sign in your front window

Grab your Personal Emergency Kit ready (EPC Vest, Name Badge, Flashlight, Batteries, Gloves, etc.)

Quickly check your neighborhood for significant damage

Report to your AID Station

Register with your Sector Chief and obtain your ClipBoard with your "Area Damage Assessment Form"

| Emergency<br>Preparedness<br>Committee<br>Neighbors Helping Neighbors | _                       | Area Damage Assessment Form Sector 12 Del Lago Area 6 SIGN RESIDENT STATUS FIRE HAZARDS HOME OTHER |                           |                                  |                         |                    |               |                   |          |            |            |          |          |           |                |                | Area Rep Sector Chief Start Time Finish Time |
|-----------------------------------------------------------------------|-------------------------|----------------------------------------------------------------------------------------------------|---------------------------|----------------------------------|-------------------------|--------------------|---------------|-------------------|----------|------------|------------|----------|----------|-----------|----------------|----------------|----------------------------------------------|
|                                                                       | SIGN                    | 3 3                                                                                                | _                         | 5                                |                         | FIRE               |               | 3                 | HAZ      | RDS        | 200        | HO       | ME       | OTHER     |                |                |                                              |
| Address                                                               | OK SIGN DISPLAYED       | UNKNOWN                                                                                            | NO HELP NEEDED<br>(Green) | NON LIFE THREATENING<br>(Yellow) | IMMEDIATE HELP<br>(Red) | PERSON(S) DECEASED | STILL BURNING | FIRE EXTINQUISHED | GAS LEAK | WATER LEAK | ELECTRICAL | CHEMICAL | DAMAGED  | COLLAPSED | PEOPLE TRAPPED | NO ROAD ACCESS | Comments                                     |
| 3221 Lake Albano Circle                                               |                         |                                                                                                    |                           |                                  |                         |                    |               |                   |          |            |            |          |          |           |                |                |                                              |
| 3222 Lake Albano Circle                                               |                         | ]                                                                                                  | 0                         |                                  |                         |                    |               |                   |          |            |            |          | 0        |           |                |                |                                              |
| 3223 Lake Albano Circle                                               |                         |                                                                                                    |                           |                                  |                         |                    |               |                   |          |            |            |          | 1        |           | 1 - 11         |                |                                              |
| 3224 Lake Albano Circle                                               |                         |                                                                                                    |                           |                                  |                         |                    |               | 2                 |          |            |            | ~        |          |           |                |                |                                              |
| 3225 Lake Albano Circle                                               | 21 22 23                |                                                                                                    | 1                         |                                  |                         |                    |               |                   | с.<br>   |            |            | 5        |          | ÷         |                | . 8            |                                              |
| 3226 Lake Albano Circle                                               | 2012 23                 | 4                                                                                                  |                           |                                  |                         |                    |               |                   | а. — т   | 33 3<br>   |            | 8        | (d).     | 4         |                | 5 - R          |                                              |
| 3227 Lake Albano Circle                                               | 2013 - 20<br>50 12 - 20 | 5<br>2                                                                                             |                           |                                  |                         |                    |               |                   | 3        |            |            |          | 36<br>   | 3         |                |                |                                              |
| 3228 Lake Albano Circle                                               |                         |                                                                                                    |                           |                                  |                         |                    |               |                   |          |            |            |          |          |           |                |                |                                              |
| 3229 Lake Albano Circle                                               |                         |                                                                                                    |                           |                                  |                         |                    |               |                   |          |            |            |          |          |           |                |                |                                              |
| 3230 Lake Albano Circle                                               |                         |                                                                                                    |                           |                                  |                         |                    |               |                   |          |            |            |          |          |           |                |                |                                              |
| 3231 Lake Albano Circle                                               |                         |                                                                                                    |                           |                                  |                         |                    |               |                   |          |            |            |          |          |           |                |                |                                              |
|                                                                       |                         |                                                                                                    |                           |                                  |                         |                    |               |                   |          |            |            |          |          |           |                |                |                                              |
|                                                                       | 2000                    | 4                                                                                                  | 1                         |                                  |                         |                    |               | 3                 |          |            |            | 0        | 2        |           |                |                |                                              |
|                                                                       |                         | 97<br>197                                                                                          | 9<br>9                    |                                  |                         |                    |               |                   | 9<br>9   |            |            | 0        | 9<br>9   | 94        |                |                |                                              |
| Area Totals                                                           | 200                     | 9)<br>94                                                                                           |                           |                                  |                         |                    |               | - 3               | 20<br>30 |            |            | 3        | 9)<br>32 | 2<br>9    |                |                |                                              |