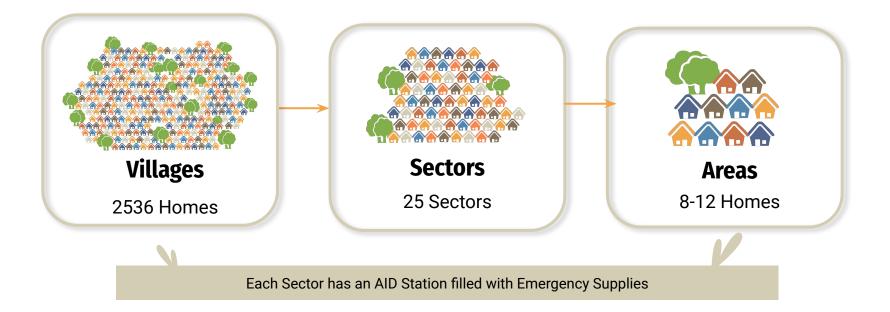

# **Pre-Drill Instructions**

Annual Emergency Drill at The Villages



Emergency Preparedness Committee

Our number ONE mission is to prepare The Villages Residents to be self-sufficient in the event of a disaster.

We are also good neighbors and want to help when an emergency strikes. This is why we have an annual drill to practice our plan and improve where needed.

### **Dividing the Villages into Sectors & Areas**



### **Sector Names and Numbers & Location of Aid Stations**



## **Sign-Up for NIXLE**

What is NIXLE? Free Emergency Alerts just for The Villages

Text <u>Villages</u> to 333111

Sign up on the Resident Portal

Sign up on the EPC Website: thevillagesepc.com

We will use NIXLE to activate EPC Volunteers

# **AREA REPS**

Area Representatives PRIMARY MISSION is to CHECK on neighbors and report injuries and dangerous conditions. It is NOT your job to 'rescue' residents who may be in peril.



### **Area Rep Preparedness & Duties**

Check your household and secure your home, take care of your family first!

If all is okay - put your **OK** Sign in your front window

Grab your Personal Emergency Kit ready (EPC Vest, Name Badge, Flashlight, Batteries, Gloves, etc.)

Quickly check your neighb