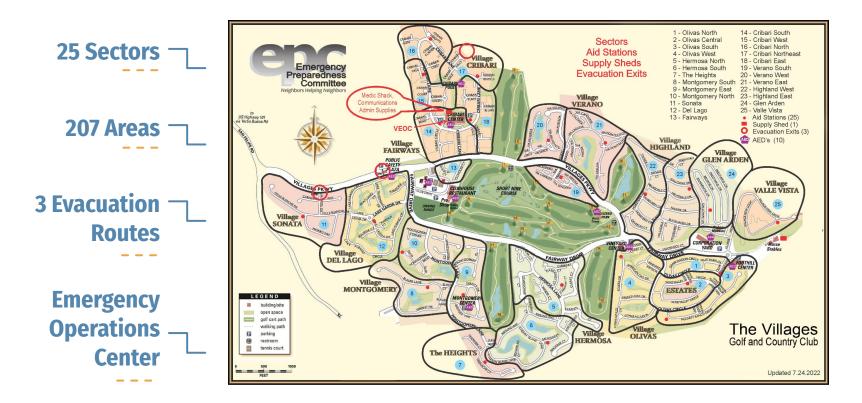

# **Pre-Drill Instructions**

Annual Emergency Drill at The Villages



Emergency Preparedness Committee

Our number ONE mission is to prepare The Villages Residents to be self-sufficient in the event of a disaster.

We are also good neighbors and want to help when an emergency strikes. This is why we have an annual drill to practice our plan and improve where needed.

### **Dividing the Villages into Sectors & Areas**



### **Sector Names and Numbers & Location of Aid Stations**



## **Sign-Up for NIXLE**

What is NIXLE? Free Emergency Alerts just for The Villages

Text <u>Villages</u> to 333111

Sign up on the Resident Portal

Sign up on the EPC Website: thevillagesepc.com

We will use NIXLE to activate EPC Volunteers

# **AREA REPS**

Area Representatives PRIMARY MISSION is to CHECK on neighbors and report injuries and dangerous conditions. It is NOT your job to 'rescue' residents who may be in peril.



### **Area Rep Preparedness & Duties**

Check your household and secure your home, take care of your family first!

If all is okay - put your **OK** Sign in your front window

Grab your Personal Emergency Kit ready (EPC Vest, Name Badge, Flashlight, Batteries, Gloves, etc.)

Quickly check your neighborhood for significant damage

Report to your AID Station

Regi