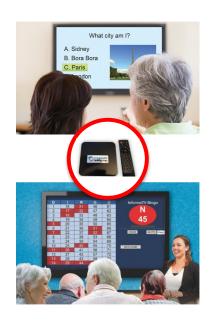

#### TV Game Arcade

Play **bingo**, **trivia**, **crossword puzzles** and **word search** puzzles all on your Large Screen TV! Play at your own pace with the included remote control that allows the game operator to advance the game along at any pace.

#### TelAgenda TV Bingo

Play Cruise ship-style Bingo! Announces the bingo numbers displayed on the screen in a large and easy-to-read format. Use remote control to manually draw the numbers, or automatically draw the numbers on an adjustable timer

#### Actual Customer Review:

"...The program displays and vocalizes the numbers accommodating our residents that have visual and/or hearing deficits. I highly recommend this product!"