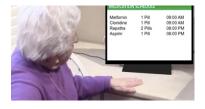

### TelAgenda Personal

Display in-room daily reminders, family photos/messages, medication schedule and facility announcements keeping residents from feeling isolated while mitigating memory loss.