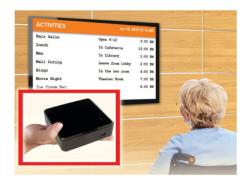

# TV Calendar & Announcement Display

**Plug-n-play...** The most flexible way to keep your residents "in the know" by continuously cycling through scheduled notification screens

*Easy-to-Read*... Activity screens, weather/date orientation, holiday reminders, resident recognition, menus, events, 30-day calendar

### TelAgenda Personal

Display in-room daily reminders, family photos/messages, medication schedule and facility announcements keeping residents from feeling isolated while mitigating memory loss.