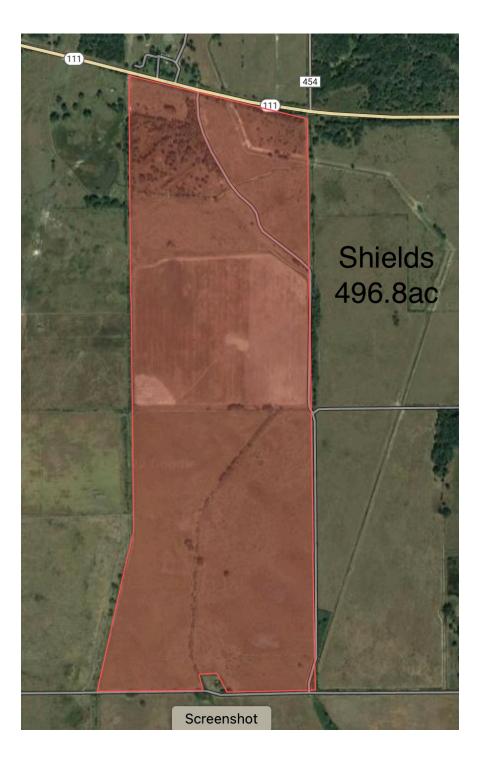

## Shields Farm/ Matagorda County 496.8 Acres \$2,980,800

Looking for a great investment opportunity? Needing to 1031 some other property? Can't go wrong with putting your cash into land! We have 496.8 top-quality acres in Matagorda County, that is currently in rice production. Has a stock water well. Also, there are 4 wells on north end of property. 3 of the 4 are useable. One of the older wells is 1,000' deep, drilled in about 1975, the other 2 are old but good and in use. There is also a well on the Southwest end on property. 20" good well, was largest in the county at one time with 5,000 GPM, motor and pump changed to diesel and current output is about 2,500 GPM. 110 acres are leveled right now with more coming. The neighboring Anderson Farm is also listed for sale with J4 Legacy Properties and could be combined with this farm to make 1,238+/- acres of prime Southeast Texas coastal farmland with plenty of water for rice production. Whether you are looking to expand your existing farm or looking for an investment opportunity to collect lease money this is your place. Give us a call today to come take a look at this great investment opportunity!