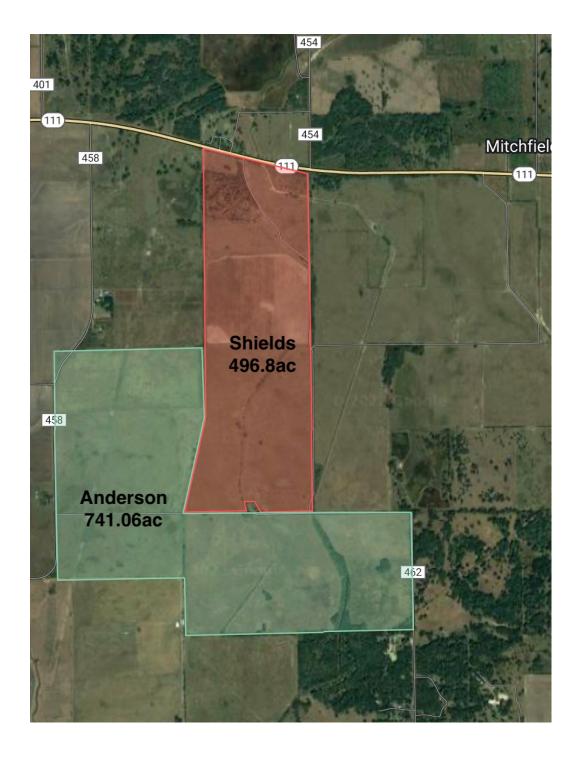

## Anderson-Shields Farms/Matagorda County 1,238 Acres

Looking for a great investment opportunity? Needing to 1031 some other property? Can't go wrong with putting your cash into land! We have 1,238 top-quality acres in Matagorda County, that is currently in rice production or being prepared to go back into rice production. These properties combined have 4 currently working wells and one that will be drilled soon. There are two windmills located on the property. One is older and needs some repairs the other is working and about 10 years old. The total 1,238+/- acres of prime Southeast Texas coastal farmland that has plenty of water for rice production is the combination of two family farms. They are also listed separately, and all farm info is with the listings on our website J4LP.com , under Anderson or Shields Farms. Whether you are looking to expand your existing farm or looking for an investment opportunity to collect lease money this is your place. Give us a call today to come take a look at this great investment opportunity!