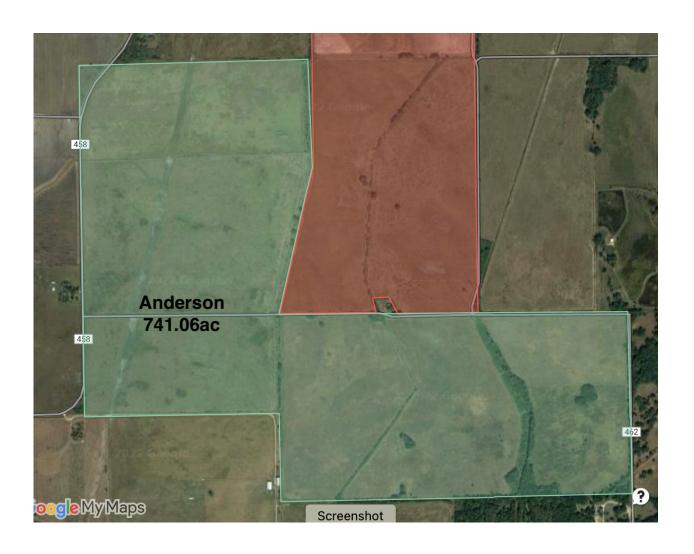

## Anderson Farm/ Matagorda County 741.06 Acres

Looking for a great investment opportunity? Needing to 1031 some other funds? Can't go wrong with putting your cash into land! We have 741.06 top-quality acres in Matagorda County, that is currently being converted back into farmland for rice production. It has a gradual grade to optimize the drainage on the 700+/- farmable acres. This property drains to the west and some to the south and has no major concerns with drainage. There are two windmills located on the property. One is older and needs some repairs the other is working and about 10 years old. The new well (not drilled yet) is proposed to be a 12"X 400' well, with a steel casing and SS screen, shooting for 2,000 GPM with a turbine pump and diesel motor. There is also a water line to the neighboring Shields Farm that supplies stock water. The neighboring Shields Farm is also listed for sale with J4 Legacy Properties and could be combined with this farm to make 1,238+/- acres of prime Southeast Texas coastal farmland with plenty of water for rice production. Whether you are looking to expand your existing farm or looking for an investment opportunity to collect lease money this is your place. Give us a call today to come take a look at this great investment opportunity!