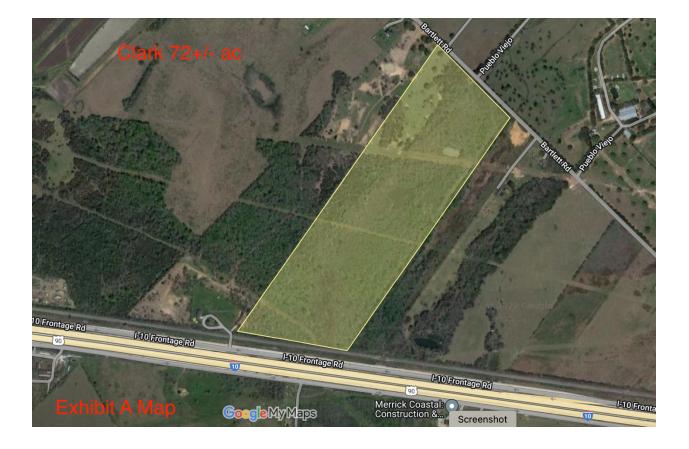

## **RESIDENTAL - COMMERCIAL - RURAL**

Bartlett Rd/I10

Acreage: 72

Price: \$2,167,110

Description:

We have 72 acres with I10 feeder road frontage just west of the Brazos River. Located near the community of San Felipe and town of Sealy, Texas. Mostly wooded and currently has cattle and is ag exempt. Great investment property with Houston/Katy growing so fast. Road frontage off Bartlett Rd and I10. Opportunity to buy an additional 55 ac on west side of property that is listed with another Broker. Give me a call about taking a look!